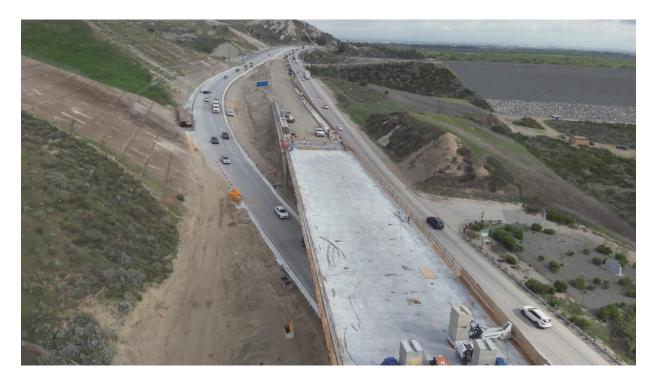

#### Weeknight Full Closures of Southbound 71 Continue

The Riverside County Transportation Commission's 71/91 Interchange Project will continue nightly full closures (Monday – Friday) of southbound 71 at Butterfield Ranch Rd./Euclid Ave. in Chino and Chino Hills through Friday, April 11.

### **Project Background**

The new non-tolled interchange is designed to improve safety, expand access to other modes of travel, reduce greenhouse gas emissions, enhance traffic flow, and support continued movement of native wildlife through the area. Construction is anticipated to be completed in 2025.