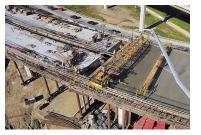

# PROJECT OVERVIEW

The Riverside County Transportation Commission, in partnership with Caltrans, is building the 15/91 Express Lanes Connector to link the 15 Express Lanes and the 91 Express Lanes for seamless, reliable travel. New connections will be provided:

- From the eastbound 91 Express Lanes to the northbound 15 Express Lanes and
- From the southbound 15 Express Lanes to the westbound 91 Express Lanes

The project also is extending both the eastbound 91 outside general-purpose lane and the eastern end of the 91 Express Lanes approximately one-half mile east to Promenade Avenue to help with vehicle merging in this area. Construction began in April 2021 and the connector is expected to open in 2023.