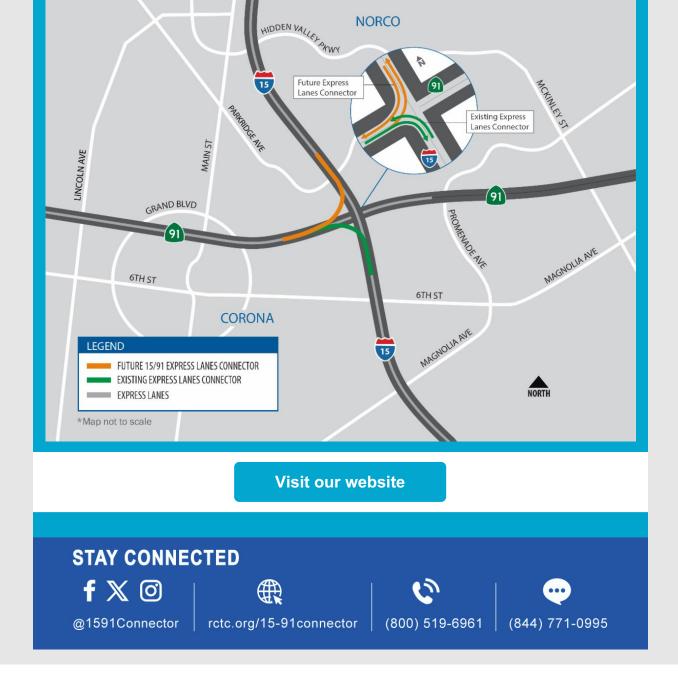

# PROJECT OVERVIEW

The Riverside County Transportation Commission, in partnership with Caltrans, is building the 15/91 Express Lanes Connector to link the 15 Express Lanes and the 91 Express Lanes for seamless, reliable travel. New connections will be provided:

- From the eastbound 91 Express Lanes to the northbound 15 Express Lanes and
- From the southbound 15 Express Lanes to the westbound 91 Express Lanes

The project also is extending both the eastbound 91 outside general-purpose lane and the eastern end of the 91 Express Lanes approximately one-half mile east to Promenade Avenue to help with vehicle merging in this area. Construction began in April 2021 and the connector is expected to open in 2023.