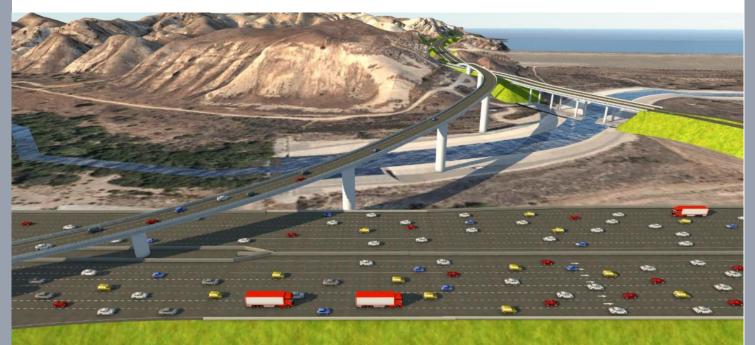

## **Project Background**

The new non-tolled interchange is designed to improve safety, expand access to other modes of travel, reduce greenhouse gas emissions, enhance traffic flow, and support continued movement of native wildlife through the area. Construction is anticipated to be completed in 2025.