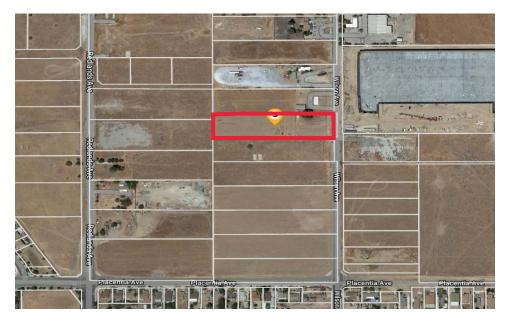

## LAND FOR LEASE

WILSON AVE AND W PLACENTIA AVE, PERRIS, CA APN 300-210-016

## **PROPERTY HIGHLIGHTS**

Parcel was acquired by Riverside County Transportation Commission (RCTC) for the Mid County Parkway Project.

Lot size: 108,464 sf / 2.49 ac

One-to-five-year lease available

Up to 108,464 sf / 2.49 ac for lease