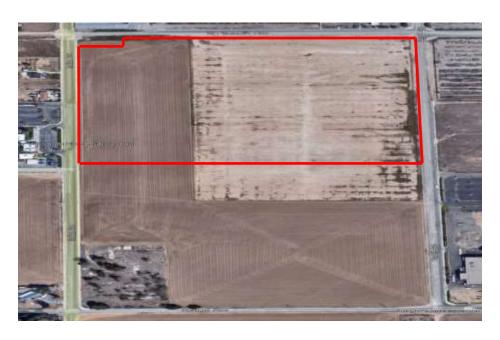

## **LAND FOR LEASE**

INDIAN AVE AND W PLACENTIA AVE, PERRIS, CA APN 305-070-005

## **PROPERTY HIGHLIGHTS**

Parcel was acquired by Riverside County Transportation Commission (RCTC) for the Mid County Parkway Project.

Lot size: 784,080 sf / 18 ac

One-to-five-year lease available

Up to 784,080 sf / 18 ac for lease

**Zoning: Harvest Landing Specific Plan, High Density Residential** 

FOR MORE INFORMATION, PLEASE VISIT <a href="https://www.rctc.org/doing-business/property/">https://www.rctc.org/doing-business/property/</a> or Contact Paul Mim Mack, Senior Management Analyst-Right of Way