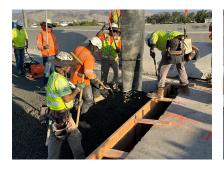

# **ABOUT THE PROJECT**

The Riverside County Transportation Commission, in partnership with Caltrans, is delivering the 91 Refresh Project. This project will repave lanes and make repairs to sound walls and associated concrete barriers along the outer portions of eastbound and westbound 91 in Corona. Work will take place along the 91, mainly between the Lincoln Avenue Interchange and Interstate 15, an area with a long history of roadway settlement. Temporary lane shifts, weekend full closures, and lane closures will allow crews to safely complete the repaving and repair work. The project is expected to be completed this summer.