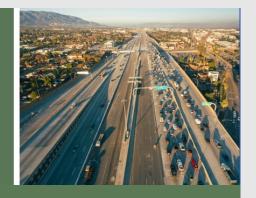

• Monday, June 19 to Friday, June 23, 7 a.m. to 4:30 p.m.

Please note that construction activity is subject to change.

**ABOUT THE PROJECT** 

The Riverside County Transportation Commission, in partnership with Caltrans, is delivering the 91 Refresh Project. This project will repave lanes and make repairs to sound walls and associated concrete barriers along the outer portions of eastbound and westbound 91 in Corona. Work will take place along the 91, mainly between the Lincoln Avenue Interchange and Interstate 15, an area with a long history of roadway settlement. Temporary lane shifts, weekend full closures, and lane closures will allow crews to safely complete the repaying and repair work. The project is expected to be completed this summer.