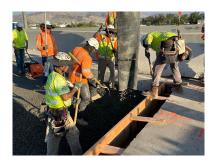

# **DRAINAGE WORK**

Crews continue drainage work on Bollero Place and Wardlow Road, adjacent to the 91. Work is scheduled during daytime hours. Flaggers will also help motorists travel through the area safely. Street parking may be restricted during construction work.

• Monday, June 19 to Friday, June 23, 7 a.m. to 4:30 p.m.

Please note that construction activity is subject to change.

**ABOUT THE PROJECT** 

The Riverside County Transportation Commission, in partnership with Caltrans, is delivering the 91 Refresh Project. This project will repave lanes and make repairs to sound walls and associated concrete barriers along the outer portions of eastbound and westbound 91 in Corona. Work will take place along the 91, mainly between the Lincoln Avenue Interchange and Interstate 15, an area with a long history of roadway settlement. Temporary lane shifts, weekend full closures, and lane closures will allow crews to safely complete the repaying and repair work. The project is expected to be completed this summer.