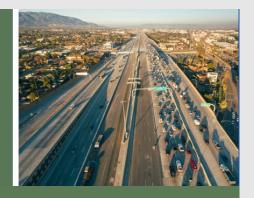

# **ABOUT THE PROJECT**

The Riverside County Transportation Commission, in partnership with Caltrans, is delivering the 91 Refresh Project. This project will repave lanes and make repairs to sound walls and associated concrete barriers along the outer portions of eastbound and westbound 91 in Corona. Work will take place along the 91, mainly between the Lincoln Avenue Interchange and Interstate 15, an area with a long history of roadway settlement. Temporary lane shifts, weekend full closures, and lane closures will allow crews to safely complete the repaving and repair work. The project is expected to be completed this spring.