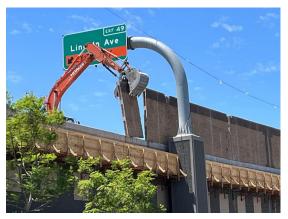

## **ABOUT THE PROJECT**

The Riverside County Transportation Commission, in partnership with Caltrans, is delivering the 91 Refresh Project. This project will repave lanes and make repairs to sound walls and associated concrete barriers along the outer portions of eastbound and westbound 91 in Corona. Work will take place along the 91, mainly between the Lincoln Avenue Interchange and Interstate 15, an area with a long history of roadway settlement. Temporary lane shifts, weekend full closures, and lane closures will allow crews to safely complete the repaving and repair work. The project is expected to be completed this spring.