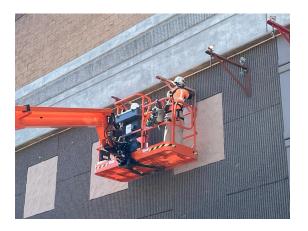

## **ABOUT THE PROJECT**

The Riverside County Transportation Commission, in partnership with Caltrans, is delivering the 91 Refresh Project. This project will repave lanes and make repairs to sound walls and associated concrete barriers along the outer portions of eastbound and westbound 91 in Corona. Work will take place along the 91, mainly between the Lincoln Avenue Interchange and Interstate 15, an area with a long history of roadway settlement. Temporary lane shifts, weekend full closures, and lane closures will allow crews to safely complete the repaving and repair work. The project is expected to be completed this spring.