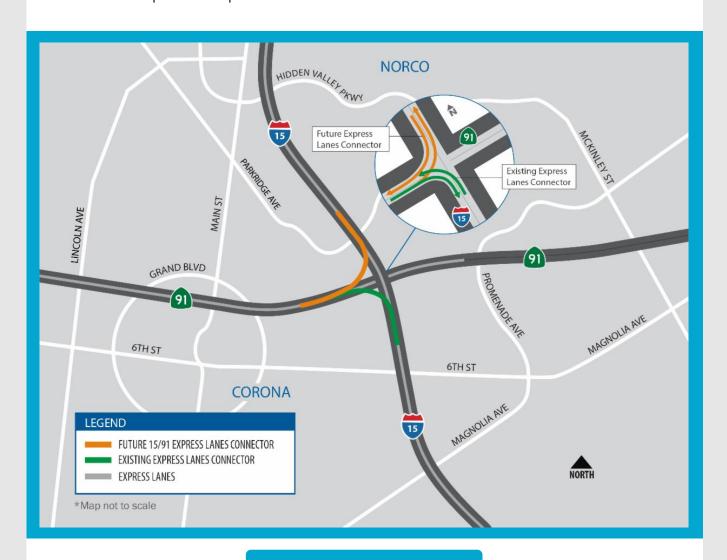

#### **PROJECT OVERVIEW**

The Riverside County Transportation Commission, in partnership with Caltrans, is building the 15/91 Express Lanes Connector to link the 15 Express Lanes and the 91 Express Lanes for seamless, reliable travel. New connections will be provided:

- From the eastbound 91 Express Lanes to the northbound 15 Express Lanes and
- From the southbound 15 Express Lanes to the westbound 91 Express Lanes

The project also is extending both the eastbound 91 outside general-purpose lane and the eastern end of the 91 Express Lanes approximately one-half mile east to Promenade Avenue to help with vehicle merging in this area. Construction began in April 2021 and the connector is expected to open in 2023.