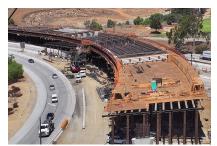

#### **PROJECT OVERVIEW**

The Riverside County Transportation Commission, in partnership with Caltrans, is building the 15/91 Express Lanes Connector to link the 15 Express Lanes and the 91 Express Lanes for seamless, reliable travel. New connections will be provided:

- From the eastbound 91 Express Lanes to the northbound 15 Express Lanes and
- From the southbound 15 Express Lanes to the westbound 91 Express Lanes

The project also is extending both the eastbound 91 outside general-purpose lane and the eastern end of the 91 Express Lanes approximately one-half mile east to Promenade Avenue to help with vehicle merging in this area. Construction began in April 2021 and the connector is expected to open in 2023.