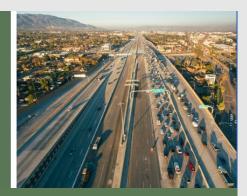

# LANE AND RAMP CLOSURES

Construction of the 91 Refresh project in Corona is continuing this week, requiring nighttime lane reductions and closures of connectors and ramps, **January 10-12**, **weather permitting**. Please see details below.

## **ABOUT THE PROJECT**

The Riverside County Transportation Commission, in partnership with Caltrans, is delivering the 91 Refresh Project. This project will repave lanes and make repairs to sound walls and associated concrete barriers along the outer portions of eastbound and westbound 91 in Corona. Work will take place along the 91, mainly between the Lincoln Avenue Interchange and Interstate 15, an area with a long history of roadway settlement. Temporary lane shifts, weekend full closures, and lane closures will allow crews to safely complete the repaving and repair work. Most of the work is expected to be completed by early 2023.