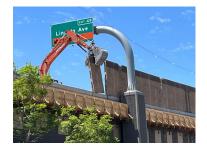

# Westbound 91 Lincoln Ave. Off-Ramp Closure

• Saturday, December 17, 10 p.m. to 8:30 a.m.