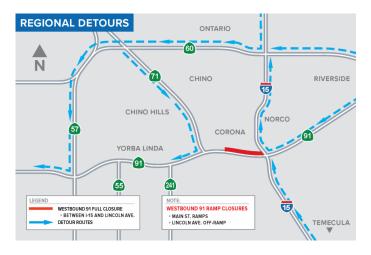

### **△ UPCOMING WEEKEND FULL CLOSURE - ALL LANES WESTBOUND 91**

Paving work for the 91 Refresh project will require a weekend full closure of all westbound 91 lanes in Corona, Friday, December 9 to Monday, December 12. Please watch for details.