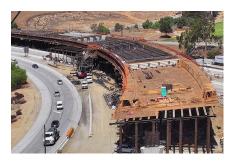

# **PROJECT OVERVIEW**

The Riverside County Transportation Commission, in partnership with Caltrans, is building the 15/91 Express Lanes Connector to link the 15 Express Lanes and the 91 Express Lanes for seamless, reliable travel. New connections will be provided:

- From the eastbound 91 Express Lanes to the northbound 15 Express Lanes and
- From the southbound 15 Express Lanes to the westbound 91 Express Lanes

The project also is extending both the eastbound 91 outside general-purpose lane and the eastern end of the 91 Express Lanes approximately one-half mile east to Promenade Avenue to help with vehicle merging in this area. Construction began in April 2021 and the connector is expected to open in 2023.