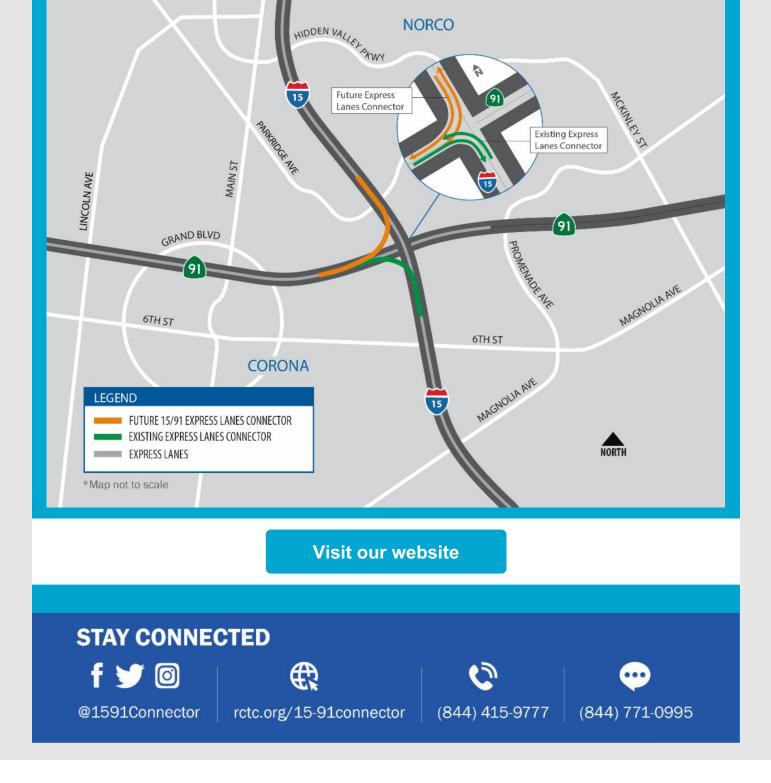

# **PROJECT OVERVIEW**

The Riverside County Transportation Commission, in partnership with Caltrans, is building the 15/91 Express Lanes Connector to link the 15 Express Lanes and the 91 Express Lanes for seamless, reliable travel. New connections will be provided:

- From the eastbound 91 Express Lanes to the northbound 15 Express Lanes and
- From the southbound 15 Express Lanes to the westbound 91 Express Lanes

The project also is extending both the eastbound 91 outside general-purpose lane and the eastern end of the 91 Express Lanes approximately one-half mile east to Promenade Avenue to help with vehicle merging in this area. Construction began in April 2021 and the connector is expected to open in 2023.