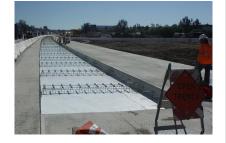

### LANE AND RAMP CLOSURES

Construction activity requires nightly lane and ramp closures **November 21-23** for bridge and roadway work as crews continue building the 15/91 Express Lanes Connector. Please see details below.

- From the eastbound 91 Express Lanes to the northbound 15 Express Lanes and
- From the southbound 15 Express Lanes to the westbound 91 Express Lanes

The project also is extending both the eastbound 91 outside general-purpose lane and the eastern end of the 91 Express Lanes approximately one-half mile east to Promenade Avenue to help with vehicle merging in this area. Construction began in April 2021 and the connector is expected to open in 2023.