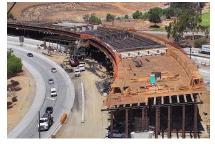

### LANE AND RAMP CLOSURES

Construction activity requires nightly lane and ramp closures **November 21-23** for bridge and roadway work as crews continue building the 15/91 Express Lanes Connector. Please see details below.

## **PROJECT OVERVIEW**

The Riverside County Transportation Commission, in partnership with Caltrans, is building the 15/91 Express Lanes Connector to link the 15 Express Lanes and the 91 Express Lanes for seamless, reliable travel. New connections will be provided:

- From the eastbound 91 Express Lanes to the northbound 15 Express Lanes and
- From the southbound 15 Express Lanes to the westbound 91 Express Lanes

The project also is extending both the eastbound 91 outside general-purpose lane and the eastern end of the 91 Express Lanes approximately one-half mile east to Promenade Avenue to help with vehicle merging in this area. Construction began in April 2021 and the connector is expected to open in 2023.