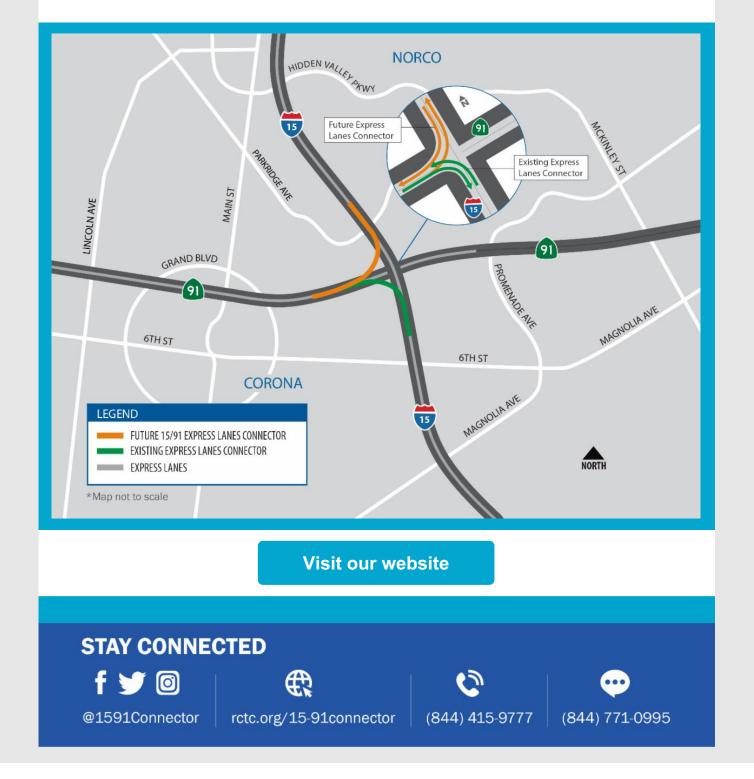

## **PROJECT OVERVIEW**

The Riverside County Transportation Commission, in partnership with Caltrans, is building the 15/91 Express Lanes Connector to link the 15 Express Lanes and the 91 Express Lanes for seamless, reliable travel. New connections will be provided:

- From the eastbound 91 Express Lanes to the northbound 15 Express Lanes and
- From the southbound 15 Express Lanes to the westbound 91 Express Lanes

The project also is extending both the eastbound 91 outside general-purpose lane and the eastern end of the 91 Express Lanes approximately one-half mile east to Promenade Avenue to help with vehicle merging in this area. Construction began in April 2021 and the connector is expected to open in 2023.