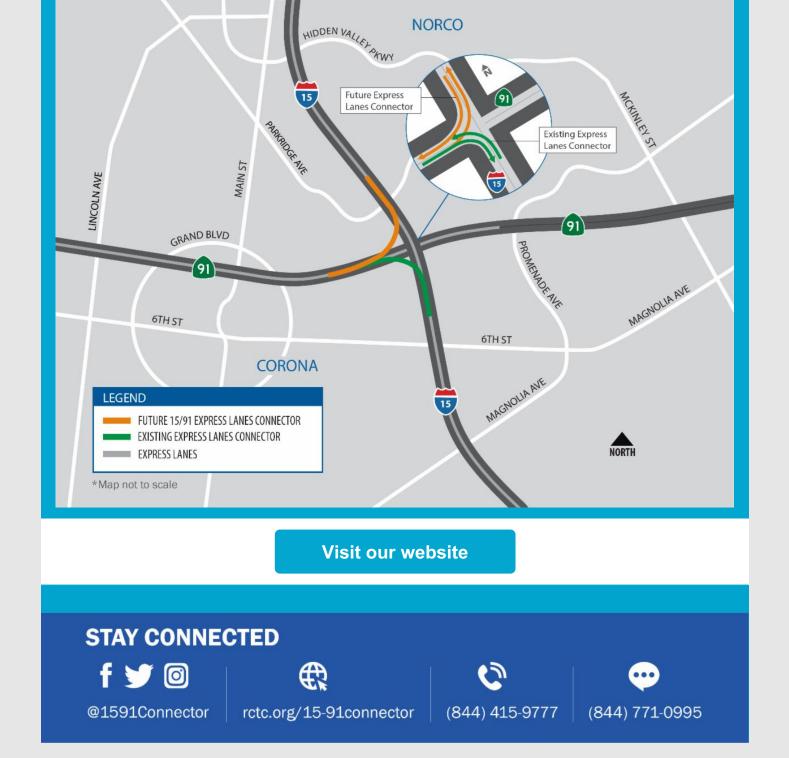

## **PROJECT OVERVIEW**

The Riverside County Transportation Commission, in partnership with Caltrans, is building the 15/91 Express Lanes Connector to link the 15 Express Lanes and the 91 Express Lanes for seamless, reliable travel. New connections will be provided:

- From the eastbound 91 Express Lanes to the northbound 15 Express Lanes and
- From the southbound 15 Express Lanes to the westbound 91 Express Lanes

The project also is extending both the eastbound 91 outside general-purpose lane and the eastern end of the 91 Express Lanes approximately one-half mile east to Promenade Avenue to help with vehicle merging in this area. Construction began in April 2021 and the connector is expected to open in 2023.