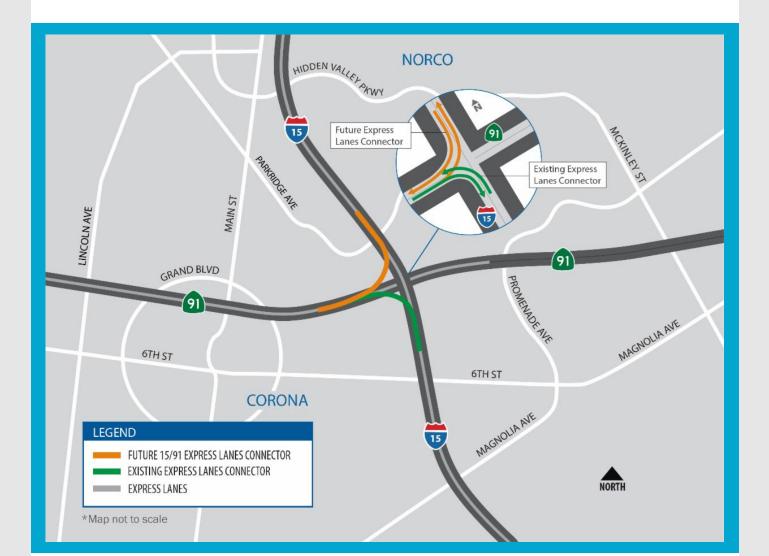

# **PROJECT OVERVIEW**

The Riverside County Transportation Commission, in partnership with Caltrans, is building the 15/91 Express Lanes Connector to link the 15 Express Lanes and the 91 Express Lanes for seamless, reliable travel. New connections will be provided:

- From the eastbound 91 Express Lanes to the northbound 15 Express Lanes and
- From the southbound 15 Express Lanes to the westbound 91 Express Lanes

The project also is extending both the eastbound 91 outside general-purpose lane and the eastern end of the 91 Express Lanes approximately one-half mile east to Promenade Avenue to help with vehicle merging in this area. Construction began in April 2021 and the connector is expected to open in 2023.