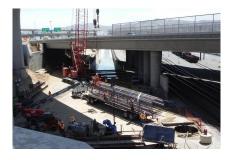

## LANE AND RAMP CLOSURES

Construction activity requires nightly lane and ramp closures **September 12-16** for bridge and roadway work as we continue building the 15/91 Express Lanes Connector. Please see details below.

- From the eastbound 91 Express Lanes to the northbound 15 Express Lanes and
- From the southbound 15 Express Lanes to the westbound 91 Express Lanes

The project also is extending both the eastbound 91 outside general-purpose lane and the eastern end of the 91 Express Lanes approximately one-half mile east to Promenade Avenue to help with vehicle merging in this area. Construction began in April 2021 and the connector is expected to open in 2023.