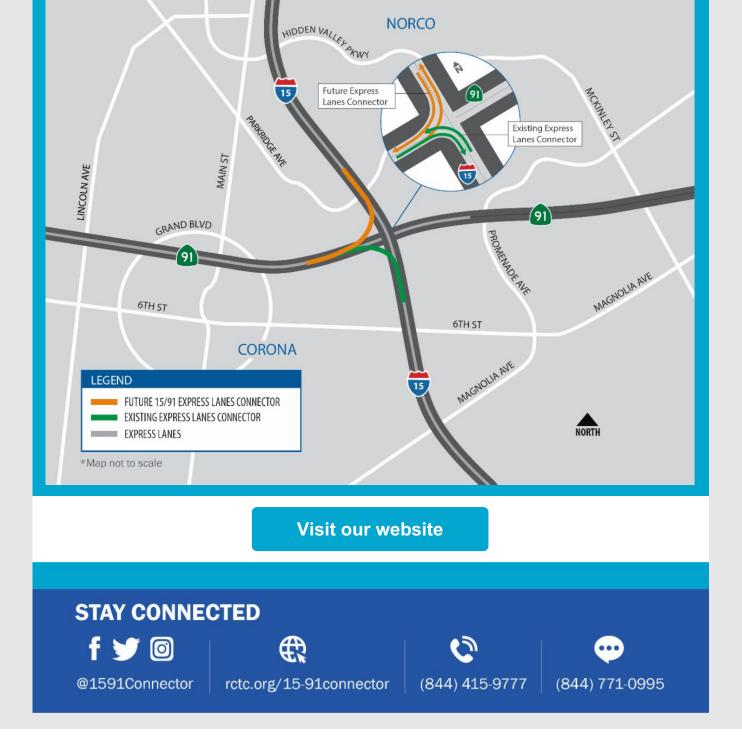

## **PROJECT OVERVIEW**

The Riverside County Transportation Commission, in partnership with Caltrans, is building the 15/91 Express Lanes Connector to link the 15 Express Lanes and the 91 Express Lanes for seamless, reliable travel. New connections will be provided:

- From the eastbound 91 Express Lanes to the northbound 15 Express Lanes and
- From the southbound 15 Express Lanes to the westbound 91 Express Lanes

The project also is extending both the eastbound 91 outside general-purpose lane and the eastern end of the 91 Express Lanes approximately one-half mile east to Promenade Avenue to help with vehicle merging in this area. Construction began in April 2021 and the connector is expected to open in 2023.