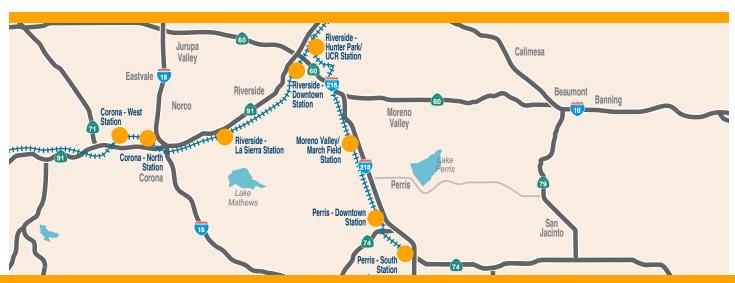

## STRATEGIC PLAN OVERVIEW

The Riverside County Transportation Commission, with grant funding from the Federal Transit Administration, is developing the Transit-Oriented Communities Strategic Plan. The Strategic Plan will focus on the eight Metrolink stations that serve the 91/Perris Valley Line and key corridors within a five-mile radius of each station.

## **LOCATION:**

The eight Metrolink stations along the 91/Perris Valley Line: two stations in Corona, three in Riverside, one in Moreno Valley, and two in Perris