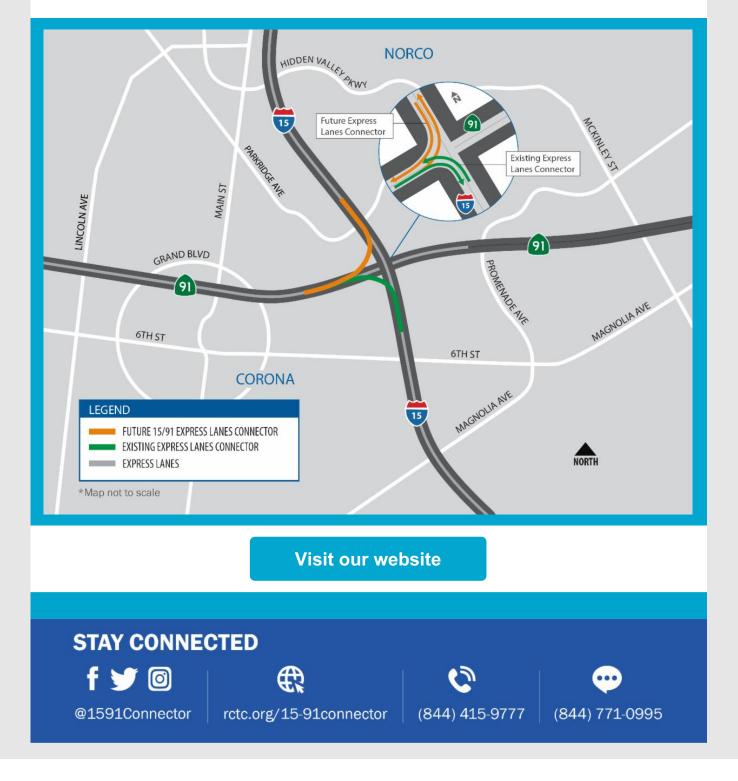

## LANE AND RAMP CLOSURES

Construction activity requires nightly lane and ramp closures **August 29-September 1** for bridge and roadway work as we continue building the 15/91 Express Lanes Connector. Please see details below.

#### Southbound 15 to Westbound 91 Connector Closure

• Monday, August 29, 8 p.m. to 5 a.m.

There will be no closures Friday, September 2 - Monday, September 5, due to Labor Day holiday weekend.

Please note that construction activity is subject to change.

### **PROJECT OVERVIEW**

The Riverside County Transportation Commission, in partnership with Caltrans, is building the 15/91 Express Lanes Connector to link the 15 Express Lanes and the 91 Express Lanes for seamless, reliable travel. New connections will be provided:

- From the eastbound 91 Express Lanes to the northbound 15 Express Lanes and
- From the southbound 15 Express Lanes to the westbound 91 Express Lanes

The project also is extending both the eastbound 91 outside general-purpose lane and the eastern end of the 91 Express Lanes approximately one-half mile east to Promenade Avenue to help with vehicle merging in this area. Construction began in April 2021 and the connector is expected to open in 2023.