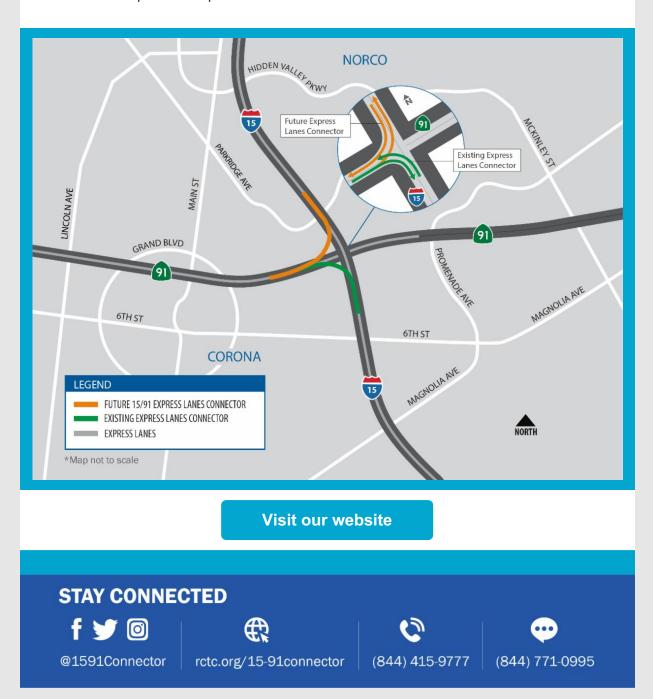

# **PROJECT OVERVIEW**

The Riverside County Transportation Commission, in partnership with Caltrans, is building the 15/91 Express Lanes Connector to link the 15 Express Lanes and the 91 Express Lanes for seamless, reliable travel. New connections will be provided:

- From the eastbound 91 Express Lanes to the northbound 15 Express Lanes and
- From the southbound 15 Express Lanes to the westbound 91 Express Lanes

The project also is extending both the eastbound 91 outside general-purpose lane and the eastern end of the 91 Express Lanes approximately one-half mile east to Promenade Avenue to help with vehicle merging in this area. Construction began in April 2021 and the connector is expected to open in 2023.