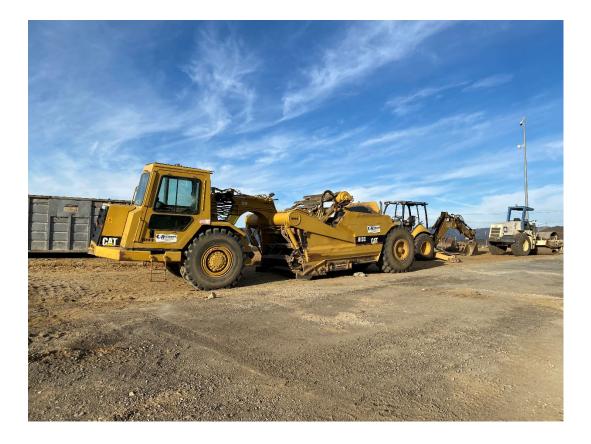

## **Project Progress**

Crews use this Caterpillar 613C scraper to grade the existing northbound I-15 on-ramp.