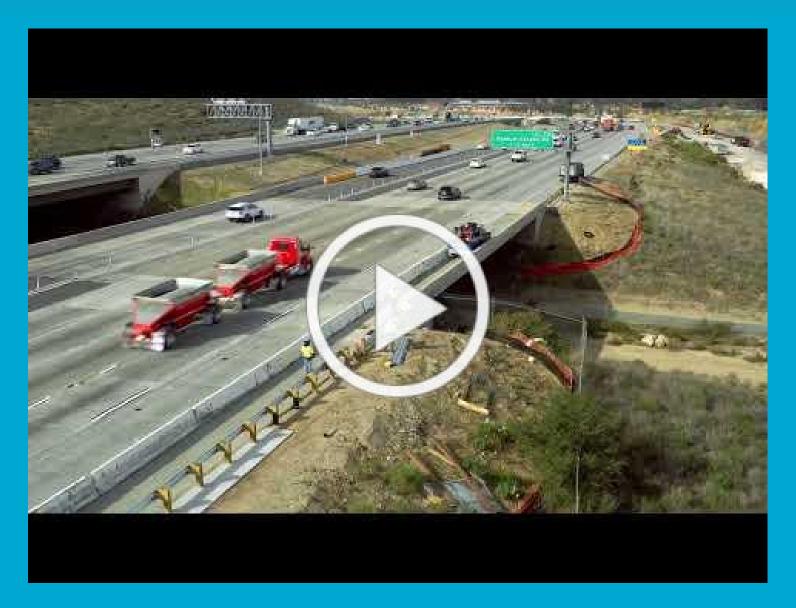

## **Nighttime Westbound 91 Lane Closures**

Ongoing closures of the #3, #4, #5 lanes on westbound 91 from Green River Rd. to the 241 Toll Road may be required for project completion activities. Lanes will be closed as needed, Tuesday-Thursday nights from 9 p.m. to 4 a.m. and Friday night from 10 p.m. to 5 a.m. Please allow extra travel time.

# **Completing and Opening the 91 COP**