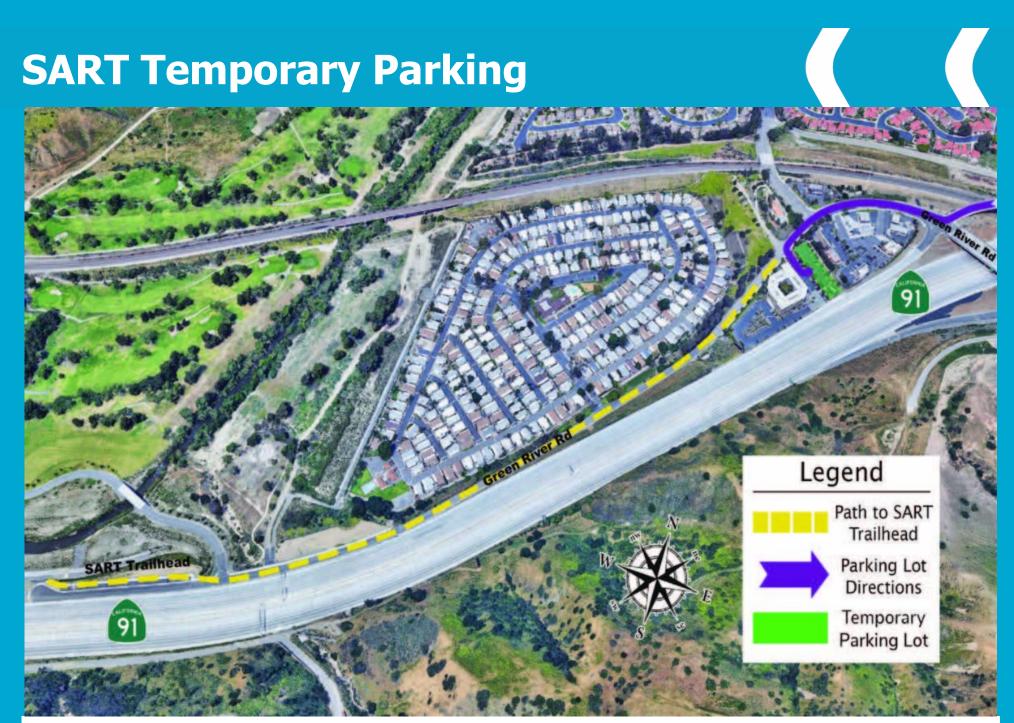

#### **Temporary Santa Ana River Trail Parking Relocation**

The parking lot at the Santa Ana River Trailhead near Green River Road will remain temporarily closed for the safety of trail users and construction crews. Please use the upper parking lot at 4740 Green River Road. Do not park at the Green River Golf Club; parking is for club patrons only. The Santa Ana River Trail will remain open during construction, and access to the trail will be provided, although some traffic control measures will be in place. Please do not enter the construction zone near the trailhead.