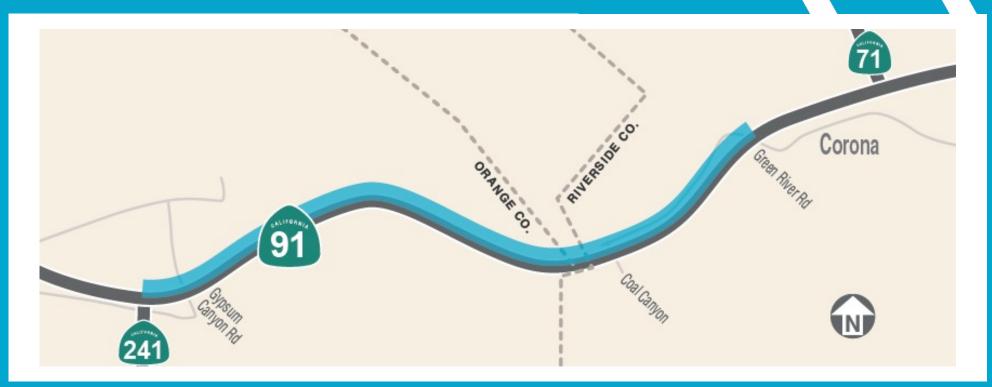

## **Nighttime Westbound 91 Lane Closures**

Ongoing closures of the #3, #4, #5 lanes on westbound 91 from Green River Rd. to the 241 Toll Road may be required for project completion activities. Lanes will be closed as needed, Tuesday-Thursday nights from 9 p.m. to 4 a.m. and Friday night from 10 p.m. to 5 a.m. Please allow extra travel time.

### **Construction Area**