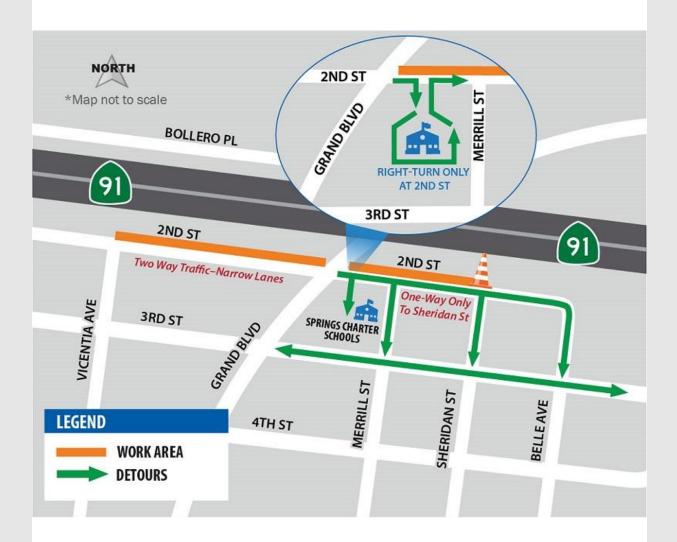

#### 91 Repair Work, 2nd Street Lane Reductions in Corona:

RCTC and Caltrans are making repairs to the 91 between Main St. and Lincoln Ave. Travel is one-way (eastbound only) on W. 2nd St., between W. Grand Blvd. and Sheridan St. Read more.