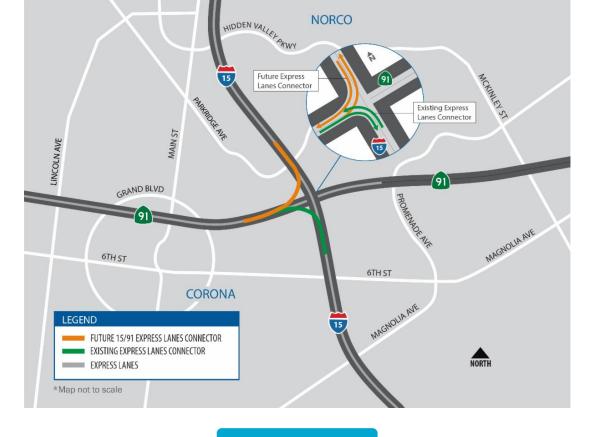

The westbound 91 Express Lanes in Riverside County and the westbound 91 on-ramp at McKinley St. will also be closed.

Crews will be placing support structures over the westbound 91 for the new southbound 15 to westbound 91 Express Lanes Connector, which will provide a seamless link between the 91 Express Lanes and the 15 Express Lanes.

### **PROJECT OVERVIEW**

The Riverside County Transportation Commission, in partnership with Caltrans, is building the 15/91 Express Lanes Connector to link the 15 Express Lanes and the 91 Express Lanes for seamless, reliable travel. New connections will be provided:

- From the eastbound 91 Express Lanes to the northbound 15 Express Lanes and
- From the southbound 15 Express Lanes to the westbound 91 Express Lanes

The project also is extending both the eastbound 91 outside general-purpose lane and the eastern end of the 91 Express Lanes approximately one-half mile east to Promenade Avenue to help with vehicle merging in this area. Construction began in April 2021 and the connector is expected to open in 2023.