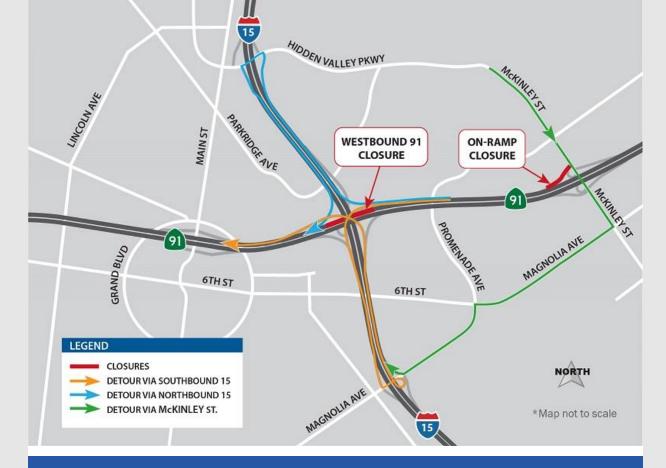

# Westbound 91 Weekend Closure

Watch our video for important closure information.

A weekend full closure of a one-mile section of all lanes on the westbound 91, from McKinley St. to Main St. in Corona, is planned Friday, January 21 at 10 p.m. to Monday, January 24 at 5 a.m.

The westbound 91 Express Lanes in Riverside County and the westbound 91 on-ramp at McKinley St. will also be closed.

Crews will be placing support structures over the westbound 91 for the new southbound 15 to westbound 91 Express Lanes Connector, which will provide a seamless link between the 91 Express Lanes and the 15 Express Lanes.

## LANE AND RAMP CLOSURES

Construction activity will require nightly closures **January 17-23** for bridge and roadway work as we continue building the 15/91 Express Lanes Connector. Please note - there are no scheduled closures for Monday, January 17 in observance of the Martin Luther King Jr. holiday. See details below.

#### Westbound 91 Lane Closures, McKinley St. to Main St.

• Tuesday, January 18 through Thursday, January 20, nightly, 8 p.m. to 4 a.m.

#### Westbound 91 Full Freeway Closure, McKinley St. to Main St.

• Friday, January 21, 10 p.m. to Monday, January 24, 5 a.m.

#### Westbound 91 McKinley St. On-Ramp Closure

• Friday, January 21, 10 p.m. to Monday, January 24, 5 a.m.

Please note that construction activity is subject to change.