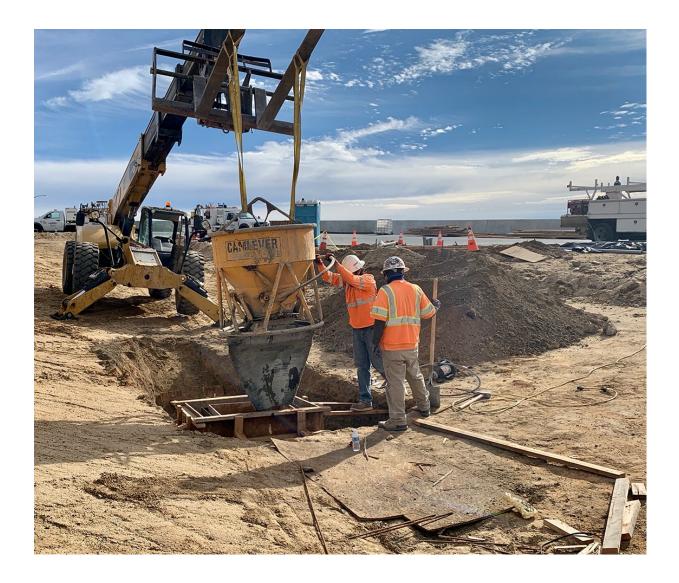

## **Project Progress**

Crews use a concrete bucket to assist in pouring concrete for new drainage systems on our project.