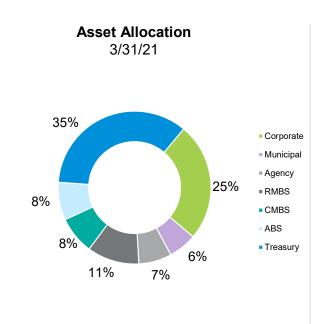

The quarterly investment report includes the following information:

- Investment Portfolio Report;
- 91 CIP STAMP Portfolio by Investment Category;
- 91 CIP STAMP Portfolio by Account;
- 91 CIP STAMP Portfolio Transaction Report by Account;
- 91 CIP STAMP Portfolio Summary of investments by credit rating, industry group, asset class, security type, and market sector;
- 91 CIP STAMP Portfolio Toll Revenue Series A & Series B Reserve Fund Summary of investments by credit rating, industry group, asset class, security type, and market sector;
- 91 CIP STAMP Portfolio Residual Fund Required Retained Balance Summary of investments by credit rating, industry group, asset class, security type, and market sector;
- 91 CIP STAMP Portfolio TIFIA Reserve Fund Summary of investments by credit rating, industry group, asset class, security type, and market sector;
- 2017 Financing STAMP Portfolio by Investment Category;
- 2017 Financing STAMP Portfolio by Account;
- 2017 Financing STAMP Portfolio Transaction Report by Account;
- 2017 Financing STAMP Portfolio Summary of investments by credit rating, industry group, asset class, security type, and market sector;
- 2017 Financing STAMP Portfolio I-15 ELP Sales Tax Senior Lien TIFIA Project Fund Summary of investments by credit rating, industry group, asset class, security type, and market sector;
- 2017 Financing STAMP Portfolio Ramp Up Fund Summary of investments by credit rating, industry group, asset class, security type, and market sector;
- MetLife Short Duration Second Quarter 2021 Review;
- Payden & Rygel Operating Portfolio by Investment Category;
- Payden & Rygel Operating Portfolio Transaction Report;
- Payden & Rygel Operating Portfolio Second Quarter 2021 Review; and
- County of Riverside Investment Report for the Quarter Ended June 30, 2021.