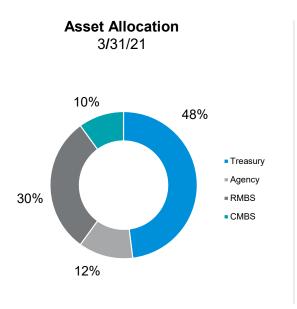

ween one and three years and is presented for discussion purposes only.

# Portfolio Performance<sup>1</sup> - 2017 Toll Revenue I-15 Ramp Up Reserve

| Portfolio Characteristics |              |  |  |  |
|---------------------------|--------------|--|--|--|
|                           | 3/31/21      |  |  |  |
| Yield to Maturity         | 0.33%        |  |  |  |
| Duration                  | 1.57 Years   |  |  |  |
| Average Quality (Moody's) | Aaa          |  |  |  |
| Portfolio Market Value    | \$16,517,121 |  |  |  |
|                           | 6/30/21      |  |  |  |
| Yield to Maturity         | 0.34%        |  |  |  |
| Duration                  | 1.62 Years   |  |  |  |
| Average Quality (Moody's) | Aaa          |  |  |  |
| Portfolio Market Value    | \$15,715,076 |  |  |  |





| Portfolio Performance (%) <sup>1</sup>                 |       |        |                                       |  |
|--------------------------------------------------------|-------|--------|---------------------------------------|--|
|                                                        | QTD   | 1-Year | Since Inception Annualized (1/1/2018) |  |
| 2017 Toll Revenue I-15 Ramp Up Reserve (Gross of Fees) | 0.09  | 0.48   | 2.23                                  |  |
| 2017 Toll Revenue I-15 Ramp Up Reserve (Net of Fees)   | 0.06  | 0.38   | 2.14                                  |  |
| ICE BofA U.S. Treasury Index 0-2 Year                  | 0.01  | 0.17   | 1.89                                  |  |
| Custom Benchmark                                       | -0.03 | 0.04   | 1.85