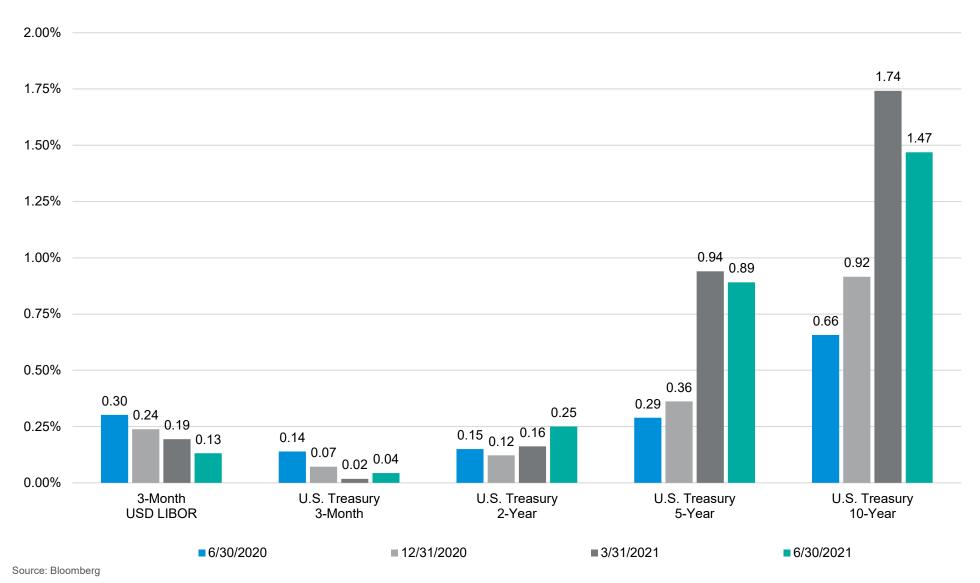

mployment**

Labor market is deceptively tight in part due to lingering impact of Covid-19 and spike in retirements. Job openings are at a two-decade high as employers face challenges in finding and hiring workers

#### nflation

Rising wages, supply chain issues and higher commodity and raw material prices keep inflation elevated. Longer term, we feel a return to a low growth economy and changing demographics will keep inflation in check

#### International

Risks to a speedy global recovery grow as more transmittable variants emerge / spread. Most central banks globally remain accommodative, but some begin laying groundwork for policy tightening

The views present are MetLife Investment Management's only, are subject to change, and may not reflect the manager's current views.

# Yields



## Yield Curve

As of June 30, 2021



Source: Bloomberg

# Federal Reserve Projections

|                         | 2021 | 2022 | 2023 |
|-------------------------|------|------|------|
| PCE Inflation           |      |      |      |
| December-19 Projection  | 2.0% | 2.0% | N/A  |
| June-20 Projection      | 1.6% | 1.7% | N/A  |
| September-20 Projection | 1.7% | 1.8% | 2.0% |
| December-20 Projection  | 1.8% | 1.9% | 2.0% |
| March-21 Projection     | 2.4% | 2.0% | 2.1% |
| June-21 Projection      | 3.4% | 2.1% | 2.2% |
| Unemployment Rate       |      |      |      |
| December-19 Projection  | 3.6% | 3.7% | N/A  |
| June-20 Projection      | 6.5% | 5.5% | N/A  |
| September-20 Projection | 5.5% | 4.6% | 4.0% |
| December-20 Projection  | 5.0% | 4.2% | 3.7% |
| March-21 Projection