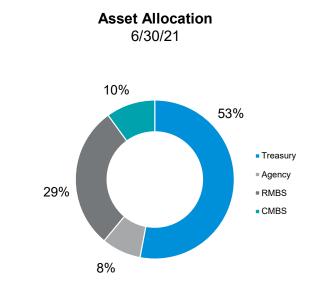

en one and three years and is presented for discussion purposes only.

# Portfolio Performance<sup>1</sup> - 2017 Toll Revenue I-15 Ramp Up Reserve

| Portfolio Characteristics |              |  |  |  |
|---------------------------|--------------|--|--|--|
|                           | 3/31/21      |  |  |  |
| Yield to Maturity         | 0.33%        |  |  |  |
| Duration                  | 1.57 Years   |  |  |  |
| Average Quality (Moody's) | Aaa          |  |  |  |
| Portfolio Market Value    | \$16,517,121 |  |  |  |
|                           | 6/30/21      |  |  |  |
| Yield to Maturity         | 0.34%        |  |  |  |
| Duration                  | 1.62 Years   |  |  |  |
| Average Quality (Moody's) | Aaa          |  |  |  |
| Portfolio Market Value    | \$15,715,076 |  |  |  |





| Portfolio Performance (%) <sup>1</sup>                 |       |        |                                       |  |
|--------------------------------------------------------|-------|--------|---------------------------------------|--|
|                                                        | QTD   | 1-Year | Since Inception Annualized (1/1/2018) |  |
| 2017 Toll Revenue I-15 Ramp Up Reserve (Gross of Fees) | 0.09  | 0.48   | 2.23                                  |  |
| 2017 Toll Revenue I-15 Ramp Up Reserve (Net of Fees)   | 0.06  | 0.38   | 2.14                                  |  |
| ICE BofA U.S. Treasury Index 0-2 Year                  | 0.01  | 0.17   | 1.89                                  |  |
| Custom Benchmark                                       | -0.03 | 0.04   | 1.85