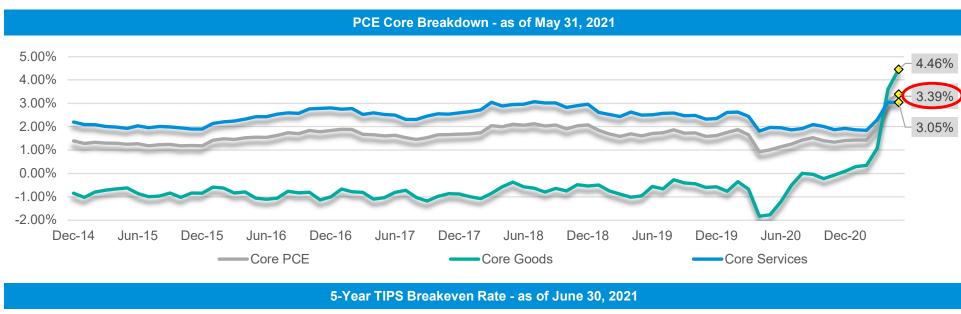

52.0                  | 54.6                 | 57.2                 | 48.0               | 54.8                  | 46.9                  |
| Dec-2020          | 51.8                  | 54.8                 | 57.7                 | 46.4               | 56.3                  | 47.7                  |
| Mar-2021          | 54.7                  | 60.4                 | 63.7                 | 49.6               | 54.3                  | 48.3                  |
| Jun-2021          | 57.5                  | 64.6                 | 60.1                 | 58.3               | 50.3                  | 48.0                  |
| Source: Bloomberg |                       |                      |                      |                    |                       |                       |

### Inflation





Source: Bureau of Economic Analysis, Bloomberg

# ICE BofA Corporate 1-5 Year Index

As of June 30, 2021



Past performance is not indicative of future results.

Source: ICE Data Services



## Short Duration Cross Sector Relative Value

As of July 15, 2021

| Category              |                    | WAL<br>(Years) | Min<br>(bps) |   | Date Range: 07/15/2018 to 07/15/2021* | Max<br>(bps) | BOP<br>(bps) | EOP<br>(bps) | Spread Change<br>(bps) |
|-----------------------|--------------------|----------------|--------------|---|---------------------------------------|--------------|--------------|--------------|------------------------|
| Credit (1-5 Year)     | Overall            | 2.5            | 50           | • |                                       | 430          | 82