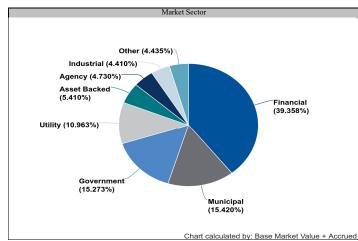

The quarterly investment report includes the following information:

- Investment Portfolio Report;
- 91 CIP STAMP Portfolio by Investment Category;
- 91 CIP STAMP Portfolio by Account;
- 91 CIP STAMP Portfolio Transaction Report by Account;
- 91 CIP STAMP Portfolio Summary of investments by credit rating, industry group, asset class, security type, and market sector;
- 91 CIP STAMP Portfolio Toll Revenue Series A & Series B Reserve Fund Summary of investments by credit rating, industry group, asset class, security type, and market sector;
- 91 CIP STAMP Portfolio Residual Fund Required Retained Balance Summary of investments by credit rating, industry group, asset class, security type, and market sector;
- 91 CIP STAMP Portfolio TIFIA Reserve Fund Summary of investments by credit rating, industry group, asset class, security type, and market sector;
- 2017 Financing STAMP Portfolio by Investment Category;
- 2017 Financing STAMP Portfolio by Account;
- 2017 Financing STAMP Portfolio Transaction Report by Account;
- 2017 Financing STAMP Portfolio Summary of investments by credit rating, industry group, asset class, security type, and market sector;
- 2017 Financing STAMP Portfolio I-15 ELP Sales Tax Senior Lien TIFIA Project Fund Summary of investments by credit rating, industry group, asset class, security type, and market sector;
- 2017 Financing STAMP Portfolio Ramp Up Fund Summary of investments by credit rating, industry group, asset class, security type, and market sector;
- MetLife Short Duration Second Quarter 2021 Review;
- Payden & Rygel Operating Portfolio by Investment Category;
- Payden & Rygel Operating Portfolio Transaction Report;
- Payden & Rygel Operating Portfolio Second Quarter 2021 Review; and
- County of Riverside Investment Report for the Quarter Ended June 30, 2021.