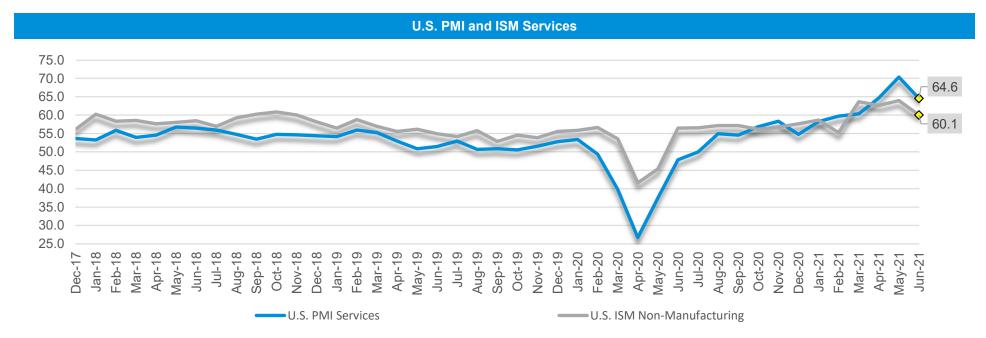

|
| Dec-2020          | 53.8                       | 57.1                      | 60.5                      | 55.1                    | 53.0                       | 50.0                       |
| Mar-2021          | 54.9                       | 59.1                      | 64.7                      | 61.9                    | 50.6                       | 52.7                       |
| Jun-2021          | 55.5                       | 62.1                      | 60.6                      | 63.1                    | 51.3                       | 52.4                       |
| Source: Bloomberg |                            |                           |                           |                         |                            |                            |

### World Services



| Date              | World PMI<br>Services | U.S. PMI<br>Services | U.S. ISM<br>Services | EU PMI<br>Services | China PMI<br>Services | Japan PMI<br>Services |
|-------------------|-----------------------|----------------------|----------------------|--------------------|-----------------------|-----------------------|
| Jun-2019          | 52.0                  | 51.5                 | 55.0                 | 52.8               | 52.0                  | 51.9                  |
| Sep-2019          | 51.3                  | 50.9                 | 52.9                 | 51.1               | 51.3                  | 52.8                  |
| Dec-2019          | 51.9                  | 52.8                 | 55.6                 | 52.1               | 52.5                  | 49.4