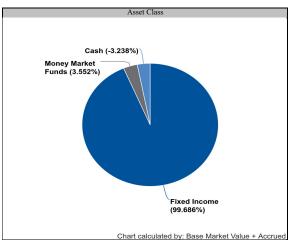

The quarterly investment report includes the following information:

- Investment Portfolio Report;
- 91 CIP STAMP Portfolio by Investment Category;
- 91 CIP STAMP Portfolio by Account;
- 91 CIP STAMP Portfolio Transaction Report by Account;
- 91 CIP STAMP Portfolio Summary of investments by credit rating, industry group, asset class, security type, and market sector;
- 91 CIP STAMP Portfolio Toll Revenue Series A & Series B Reserve Fund Summary of investments by credit rating, industry group, asset class, security type, and market sector;
- 91 CIP STAMP Portfolio Residual Fund Required Retained Balance Summary of investments by credit rating, industry group, asset class, security type, and market sector;
- 91 CIP STAMP Portfolio TIFIA Reserve Fund Summary of investments by credit rating, industry group, asset class, security type, and market sector;
- 2017 Financing STAMP Portfolio by Investment Category;
- 2017 Financing STAMP Portfolio by Account;
- 2017 Financing STAMP Portfolio Transaction Report by Account;
- 2017 Financing STAMP Portfolio Summary of investments by credit rating, industry group, asset class, security type, and market sector;
- 2017 Financing STAMP Portfolio I-15 ELP Sales Tax Senior Lien TIFIA Project Fund Summary of investments by credit rating, industry group, asset class, security type, and market sector;
- 2017 Financing STAMP Portfolio Ramp Up Fund Summary of investments by credit rating, industry group, asset class, security type, and market sector;
- MetLife Short Duration Second Quarter 2021 Review;
- Payden & Rygel Operating Portfolio by Investment Category;
- Payden & Rygel Operating Portfolio Transaction Report;
- Payden & Rygel Operating Portfolio Second Quarter 2021 Review; and
- County of Riverside Investment Report for the Quarter Ended June 30, 2021.