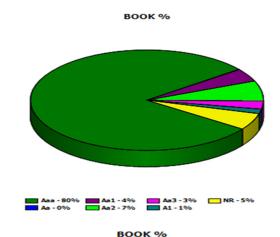

The quarterly investment report includes the following information:

- Investment Portfolio Report;
- 91 CIP STAMP Portfolio by Investment Category;
- 91 CIP STAMP Portfolio by Account;
- 91 CIP STAMP Portfolio Transaction Report by Account;
- 91 CIP STAMP Portfolio Summary of investments by credit rating, industry group, asset class, security type, and market sector;
- 91 CIP STAMP Portfolio Toll Revenue Series A & Series B Reserve Fund Summary of investments by credit rating, industry group, asset class, security type, and market sector;
- 91 CIP STAMP Portfolio Residual Fund Required Retained Balance Summary of investments by credit rating, industry group, asset class, security type, and market sector;
- 91 CIP STAMP Portfolio TIFIA Reserve Fund Summary of investments by credit rating, industry group, asset class, security type, and market sector;
- 2017 Financing STAMP Portfolio by Investment Category;
- 2017 Financing STAMP Portfolio by Account;
- 2017 Financing STAMP Portfolio Transaction Report by Account;
- 2017 Financing STAMP Portfolio Summary of investments by credit rating, industry group, asset class, security type, and market sector;
- 2017 Financing STAMP Portfolio I-15 ELP Sales Tax Senior Lien TIFIA Project Fund Summary of investments by credit rating, industry group, asset class, security type, and market sector;
- 2017 Financing STAMP Portfolio Ramp Up Fund Summary of investments by credit rating, industry group, asset class, security type, and market sector;
- MetLife Short Duration Second Quarter 2021 Review;
- Payden & Rygel Operating Portfolio by Investment Category;
- Payden & Rygel Operating Portfolio Transaction Report;
- Payden & Rygel Operating Portfolio Second Quarter 2021 Review; and
- County of Riverside Investment Report for the Quarter Ended June 30, 2021.