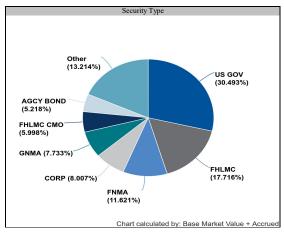

The quarterly investment report includes the following information:

- Investment Portfolio Report;
- 91 CIP STAMP Portfolio by Investment Category;
- 91 CIP STAMP Portfolio by Account;
- 91 CIP STAMP Portfolio Transaction Report by Account;
- 91 CIP STAMP Portfolio Summary of investments by credit rating, industry group, asset class, security type, and market sector;
- 91 CIP STAMP Portfolio Toll Revenue Series A & Series B Reserve Fund Summary of investments by credit rating, industry group, asset class, security type, and market sector;
- 91 CIP STAMP Portfolio Residual Fund Required Retained Balance Summary of investments by credit rating, industry group, asset class, security type, and market sector;
- 91 CIP STAMP Portfolio TIFIA Reserve Fund Summary of investments by credit rating, industry group, asset class, security type, and market sector;
- 2017 Financing STAMP Portfolio by Investment Category;
- 2017 Financing STAMP Portfolio by Account;
- 2017 Financing STAMP Portfolio Transaction Report by Account;
- 2017 Financing STAMP Portfolio Summary of investments by credit rating, industry group, asset class, security type, and market sector;
- 2017 Financing STAMP Portfolio I-15 ELP Sales Tax Senior Lien TIFIA Project Fund Summary of investments by credit rating, industry group, asset class, security type, and market sector;
- 2017 Financing STAMP Portfolio Ramp Up Fund Summary of investments by credit rating, industry group, asset class, security type, and market sector;
- MetLife Short Duration Second Quarter 2021 Review;
- Payden & Rygel Operating Portfolio by Investment Category;
- Payden & Rygel Operating Portfolio Transaction Report;
- Payden & Rygel Operating Portfolio Second Quarter 2021 Review; and
- County of Riverside Investment Report for the Quarter Ended June 30, 2021.