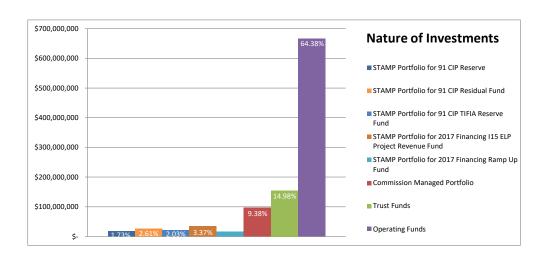

| CASH AND INVESTMENTS PORTFOLIO | AMOUNTS    |               |  |  |
|--------------------------------|------------|---------------|--|--|
| Operating                      | \$         | 666,431,807   |  |  |
| Trust                          |            | 155,102,521   |  |  |
| Commission-managed             | 97,151,030 |               |  |  |
| STAMP for 91 CIP               |            | 65,898,393    |  |  |
| STAMP for 2017 Financing       |            | 50,592,363    |  |  |
| Total                          | \$         | 1,035,176,114 |  |  |

The quarterly investment report includes the following information:

- Investment Portfolio Report;
- 91 CIP STAMP Portfolio by Investment Category;
- 91 CIP STAMP Portfolio by Account;
- 91 CIP STAMP Portfolio Transaction Report by Account;
- 91 CIP STAMP Portfolio Summary of investments by credit rating, industry group, asset class, security type, and market sector;
- 91 CIP STAMP Portfolio Toll Revenue Series A & Series B Reserve Fund Summary of investments by credit rating, industry group, asset class, security type, and market sector;
- 91 CIP STAMP Portfolio Residual Fund Required Retained Balance Summary of investments by credit rating, industry group, asset class, security type, and market sector;
- 91 CIP STAMP Portfolio TIFIA Reserve Fund Summary of investments by credit rating, industry group, asset class, security type, and market sector;
- 2017 Financing STAMP Portfolio by Investment Category;
- 2017 Financing STAMP Portfolio by Account;
- 2017 Financing STAMP Portfolio Transaction Report by Account;
- 2017 Financing STAMP Portfolio Summary of investments by credit rating, industry group, asset class, security type, and market sector;
- 2017 Financing STAMP Portfolio I-15 ELP Sales Tax Senior Lien TIFIA Project Fund Summary of investments by credit rating, industry group, asset class, security type, and market sector;
- 2017 Financing STAMP Portfolio Ramp Up Fund Summary of investments by credit rating, industry group, asset class, security type, and market sector;
- MetLife Short Duration Second Quarter 2021 Review;
- Payden & Rygel Operating Portfolio by Investment Category;
- Payden & Rygel Operating Portfolio Transaction Report;
- Payden & Rygel Operating Portfolio Second Quarter 2021 Review; and
- County of Riverside Investment Report for the Quarter Ended June 30, 2021.