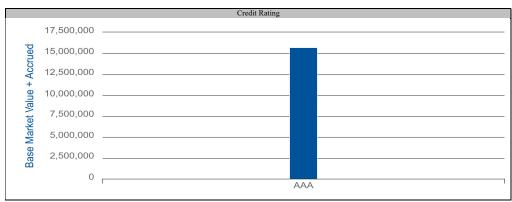

The quarterly investment report includes the following information:

- Investment Portfolio Report;
- 91 CIP STAMP Portfolio by Investment Category;
- 91 CIP STAMP Portfolio by Account;
- 91 CIP STAMP Portfolio Transaction Report by Account;
- 91 CIP STAMP Portfolio Summary of investments by credit rating, industry group, asset class, security type, and market sector;
- 91 CIP STAMP Portfolio Toll Revenue Series A & Series B Reserve Fund Summary of investments by credit rating, industry group, asset class, security type, and market sector;
- 91 CIP STAMP Portfolio Residual Fund Required Retained Balance Summary of investments by credit rating, industry group, asset class, security type, and market sector;
- 91 CIP STAMP Portfolio TIFIA Reserve Fund Summary of investments by credit rating, industry group, asset class, security type, and market sector;
- 2017 Financing STAMP Portfolio by Investment Category;
- 2017 Financing STAMP Portfolio by Account;
- 2017 Financing STAMP Portfolio Transaction Report by Account;
- 2017 Financing STAMP Portfolio Summary of investments by credit rating, industry group, asset class, security type, and market sector;
- 2017 Financing STAMP Portfolio I-15 ELP Sales Tax Senior Lien TIFIA Project Fund Summary of investments by credit rating, industry group, asset class, security type, and market sector;
- 2017 Financing STAMP Portfolio Ramp Up Fund Summary of investments by credit rating, industry group, asset class, security type, and market sector;
- MetLife Short Duration Second Quarter 2021 Review;
- Payden & Rygel Operating Portfolio by Investment Category;
- Payden & Rygel Operating Portfolio Transaction Report;
- Payden & Rygel Operating Portfolio Second Quarter 2021 Review; and
- County of Riverside Investment Report for the Quarter Ended June 30, 2021.