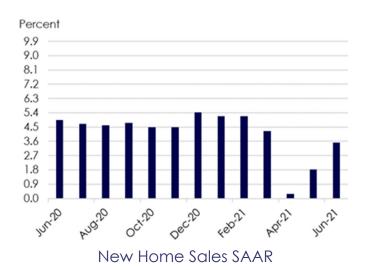

.28           | 1.13      |
| Apr-21 | 9,911,455,098.24                | 9,906,827,680.01             | 4,627,418.23               | 0.047%                    | 0.29           | 1.14      |
| Mar-21 | 9,083,152,137.41                | 9,083,444,252.70             | (292,115.29)               | -0.003%                   | 0.31           | 1.21      |
| Feb-21 | 8,400,688,973.68                | 8,393,142,956.65             | 7,546,017.03               | 0.090%                    | 0.34           | 1.12      |
| Jan-21 | 8,926,362,228.01                | 8,911,959,146.12             | 14,403,081.89              | 0.162%                    | 0.34           | 1.03      |

<sup>\*</sup>Market values do not include accrued interest.

### Economy

#### Private Sector Average Hourly Earnings Y/Y



#### Durable Goods Percent Chg. Y/Y



Nonfarm Payrolls Total M/M Change SA





3

### Key Economic Indicators

| Release Date | Indicator                                           | Actual | Consensus | Prior Year |
|--------------|-----------------------------------------------------|--------|-----------|------------|
| 06/24/2021   | Real GDP - Q/Q Change                               | 6.4%   | 6.4%      | -5.0%      |
| 06/04/2021   | Unemployment Rate - Seasonally Adjusted             | 5.8%   | 5.9%      | 13.3%      |
| 06/04/2021   | Non-Farm Payrolls - M/M Change - Thousands          | 559    | 675       | 2,509      |
| 06/10/2021   | CPI - Y/Y Change                                    | 5.0%   | 4.7%      | 0.1%       |
| 06/10/2021   | CPI Ex Food and Energy - Y/Y Change