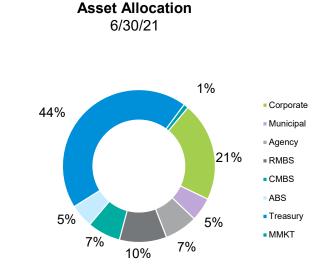

The quarterly investment report includes the following information:

- Investment Portfolio Report;
- 91 CIP STAMP Portfolio by Investment Category;
- 91 CIP STAMP Portfolio by Account;
- 91 CIP STAMP Portfolio Transaction Report by Account;
- 91 CIP STAMP Portfolio Summary of investments by credit rating, industry group, asset class, security type, and market sector;
- 91 CIP STAMP Portfolio Toll Revenue Series A & Series B Reserve Fund Summary of investments by credit rating, industry group, asset class, security type, and market sector;
- 91 CIP STAMP Portfolio Residual Fund Required Retained Balance Summary of investments by credit rating, industry group, asset class, security type, and market sector;
- 91 CIP STAMP Portfolio TIFIA Reserve Fund Summary of investments by credit rating, industry group, asset class, security type, and market sector;
- 2017 Financing STAMP Portfolio by Investment Category;
- 2017 Financing STAMP Portfolio by Account;
- 2017 Financing STAMP Portfolio Transaction Report by Account;
- 2017 Financing STAMP Portfolio Summary of investments by credit rating, industry group, asset class, security type, and market sector;
- 2017 Financing STAMP Portfolio I-15 ELP Sales Tax Senior Lien TIFIA Project Fund Summary of investments by credit rating, industry group, asset class, security type, and market sector;
- 2017 Financing STAMP Portfolio Ramp Up Fund Summary of investments by credit rating, industry group, asset class, security type, and market sector;
- MetLife Short Duration Second Quarter 2021 Review;
- Payden & Rygel Operating Portfolio by Investment Category;
- Payden & Rygel Operating Portfolio Transaction Report;
- Payden & Rygel Operating Portfolio Second Quarter 2021 Review; and
- County of Riverside Investment Report for the Quarter Ended June 30, 2021.