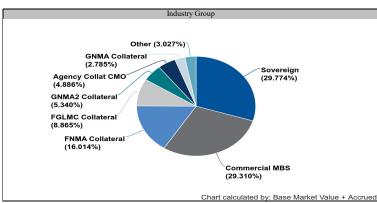

The quarterly investment report includes the following information:

- Investment Portfolio Report;
- 91 CIP STAMP Portfolio by Investment Category;
- 91 CIP STAMP Portfolio by Account;
- 91 CIP STAMP Portfolio Transaction Report by Account;
- 91 CIP STAMP Portfolio Summary of investments by credit rating, industry group, asset class, security type, and market sector;
- 91 CIP STAMP Portfolio Toll Revenue Series A & Series B Reserve Fund Summary of investments by credit rating, industry group, asset class, security type, and market sector;
- 91 CIP STAMP Portfolio Residual Fund Required Retained Balance Summary of investments by credit rating, industry group, asset class, security type, and market sector;
- 91 CIP STAMP Portfolio TIFIA Reserve Fund Summary of investments by credit rating, industry group, asset class, security type, and market sector;
- 2017 Financing STAMP Portfolio by Investment Category;
- 2017 Financing STAMP Portfolio by Account;
- 2017 Financing STAMP Portfolio Transaction Report by Account;
- 2017 Financing STAMP Portfolio Summary of investments by credit rating, industry group, asset class, security type, and market sector;
- 2017 Financing STAMP Portfolio I-15 ELP Sales Tax Senior Lien TIFIA Project Fund Summary of investments by credit rating, industry group, asset class, security type, and market sector;
- 2017 Financing STAMP Portfolio Ramp Up Fund Summary of investments by credit rating, industry group, asset class, security type, and market sector;
- MetLife Short Duration Second Quarter 2021 Review;
- Payden & Rygel Operating Portfolio by Investment Category;
- Payden & Rygel Operating Portfolio Transaction Report;
- Payden & Rygel Operating Portfolio Second Quarter 2021 Review; and
- County of Riverside Investment Report for the Quarter Ended June 30, 2021.