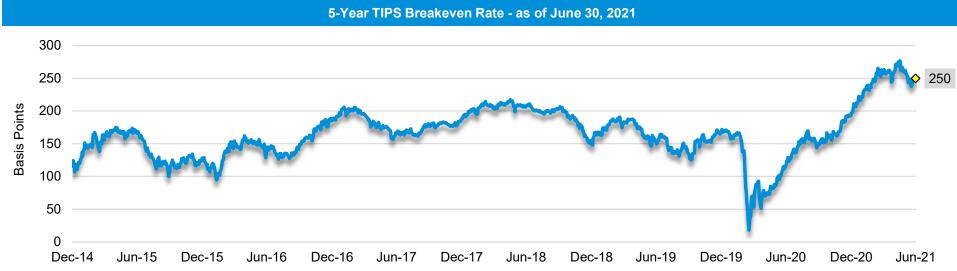

2.0                  | 54.6                 | 57.2                 | 48.0               | 54.8                  | 46.9                  |
| Dec-2020          | 51.8                  | 54.8                 | 57.7                 | 46.4               | 56.3                  | 47.7                  |
| Mar-2021          | 54.7                  | 60.4                 | 63.7                 | 49.6               | 54.3                  | 48.3                  |
| Jun-2021          | 57.5                  | 64.6                 | 60.1                 | 58.3               | 50.3                  | 48.0                  |
| Source: Bloomberg |                       |                      |                      |                    |                       |                       |

### Inflation





Source: Bureau of Economic Analysis, Bloomberg

# ICE BofA Corporate 1-5 Year Index

As of June 30, 2021



Past performance is not indicative of future results.

Source: ICE Data Services



## Short Duration Cross Sector Relative Value

As of July 15, 2021

| Category              |                    | WAL<br>(Years) | Min<br>(bps) |   | Date Range: 07/15/2018 to 07/15/2021* | Max<br>(bps) | BOP<br>(bps) | EOP<br>(bps) | Spread Change<br>(bps) |
|-----------------------|--------------------|----------------|--------------|---|---------------------------------------|--------------|--------------|--------------|------------------------|
| Credit (1-5 Year)     | Overall            | 2.5            | 50           | • |                                       | 430          | 82           |