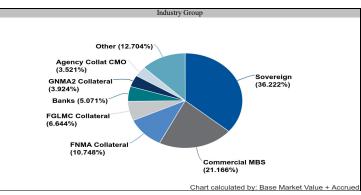

The quarterly investment report includes the following information:

- Investment Portfolio Report;
- 91 CIP STAMP Portfolio by Investment Category;
- 91 CIP STAMP Portfolio by Account;
- 91 CIP STAMP Portfolio Transaction Report by Account;
- 91 CIP STAMP Portfolio Summary of investments by credit rating, industry group, asset class, security type, and market sector;
- 91 CIP STAMP Portfolio Toll Revenue Series A & Series B Reserve Fund Summary of investments by credit rating, industry group, asset class, security type, and market sector;
- 91 CIP STAMP Portfolio Residual Fund Required Retained Balance Summary of investments by credit rating, industry group, asset class, security type, and market sector;
- 91 CIP STAMP Portfolio TIFIA Reserve Fund Summary of investments by credit rating, industry group, asset class, security type, and market sector;
- 2017 Financing STAMP Portfolio by Investment Category;
- 2017 Financing STAMP Portfolio by Account;
- 2017 Financing STAMP Portfolio Transaction Report by Account;
- 2017 Financing STAMP Portfolio Summary of investments by credit rating, industry group, asset class, security type, and market sector;
- 2017 Financing STAMP Portfolio I-15 ELP Sales Tax Senior Lien TIFIA Project Fund Summary of investments by credit rating, industry group, asset class, security type, and market sector;
- 2017 Financing STAMP Portfolio Ramp Up Fund Summary of investments by credit rating, industry group, asset class, security type, and market sector;
- MetLife Short Duration Second Quarter 2021 Review;
- Payden & Rygel Operating Portfolio by Investment Category;
- Payden & Rygel Operating Portfolio Transaction Report;
- Payden & Rygel Operating Portfolio Second Quarter 2021 Review; and
- County of Riverside Investment Report for the Quarter Ended June 30, 2021.