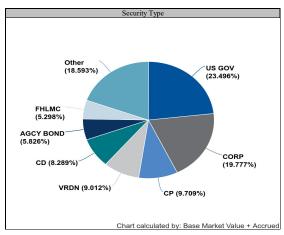

The quarterly investment report includes the following information:

- Investment Portfolio Report;
- 91 CIP STAMP Portfolio by Investment Category;
- 91 CIP STAMP Portfolio by Account;
- 91 CIP STAMP Portfolio Transaction Report by Account;
- 91 CIP STAMP Portfolio Summary of investments by credit rating, industry group, asset class, security type, and market sector;
- 91 CIP STAMP Portfolio Toll Revenue Series A & Series B Reserve Fund Summary of investments by credit rating, industry group, asset class, security type, and market sector;
- 91 CIP STAMP Portfolio Residual Fund Required Retained Balance Summary of investments by credit rating, industry group, asset class, security type, and market sector;
- 91 CIP STAMP Portfolio TIFIA Reserve Fund Summary of investments by credit rating, industry group, asset class, security type, and market sector;
- 2017 Financing STAMP Portfolio by Investment Category;
- 2017 Financing STAMP Portfolio by Account;
- 2017 Financing STAMP Portfolio Transaction Report by Account;
- 2017 Financing STAMP Portfolio Summary of investments by credit rating, industry group, asset class, security type, and market sector;
- 2017 Financing STAMP Portfolio I-15 ELP Sales Tax Senior Lien TIFIA Project Fund Summary of investments by credit rating, industry group, asset class, security type, and market sector;
- 2017 Financing STAMP Portfolio Ramp Up Fund Summary of investments by credit rating, industry group, asset class, security type, and market sector;
- MetLife Short Duration Second Quarter 2021 Review;
- Payden & Rygel Operating Portfolio by Investment Category;
- Payden & Rygel Operating Portfolio Transaction Report;
- Payden & Rygel Operating Portfolio Second Quarter 2021 Review; and
- County of Riverside Investment Report for the Quarter Ended June 30, 2021.