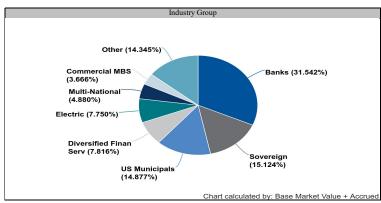

The quarterly investment report includes the following information:

- Investment Portfolio Report;
- 91 CIP STAMP Portfolio by Investment Category;
- 91 CIP STAMP Portfolio by Account;
- 91 CIP STAMP Portfolio Transaction Report by Account;
- 91 CIP STAMP Portfolio Summary of investments by credit rating, industry group, asset class, security type, and market sector;
- 91 CIP STAMP Portfolio Toll Revenue Series A & Series B Reserve Fund Summary of investments by credit rating, industry group, asset class, security type, and market sector;
- 91 CIP STAMP Portfolio Residual Fund Required Retained Balance Summary of investments by credit rating, industry group, asset class, security type, and market sector;
- 91 CIP STAMP Portfolio TIFIA Reserve Fund Summary of investments by credit rating, industry group, asset class, security type, and market sector;
- 2017 Financing STAMP Portfolio by Investment Category;
- 2017 Financing STAMP Portfolio by Account;
- 2017 Financing STAMP Portfolio Transaction Report by Account;
- 2017 Financing STAMP Portfolio Summary of investments by credit rating, industry group, asset class, security type, and market sector;
- 2017 Financing STAMP Portfolio I-15 ELP Sales Tax Senior Lien TIFIA Project Fund Summary of investments by credit rating, industry group, asset class, security type, and market sector;
- 2017 Financing STAMP Portfolio Ramp Up Fund Summary of investments by credit rating, industry group, asset class, security type, and market sector;
- MetLife Short Duration Second Quarter 2021 Review;
- Payden & Rygel Operating Portfolio by Investment Category;
- Payden & Rygel Operating Portfolio Transaction Report;
- Payden & Rygel Operating Portfolio Second Quarter 2021 Review; and
- County of Riverside Investment Report for the Quarter Ended June 30, 2021.