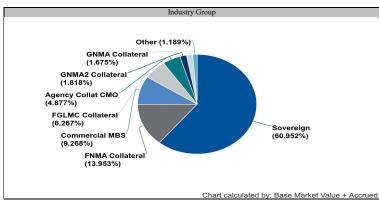

The quarterly investment report includes the following information:

- Investment Portfolio Report;
- 91 CIP STAMP Portfolio by Investment Category;
- 91 CIP STAMP Portfolio by Account;
- 91 CIP STAMP Portfolio Transaction Report by Account;
- 91 CIP STAMP Portfolio Summary of investments by credit rating, industry group, asset class, security type, and market sector;
- 91 CIP STAMP Portfolio Toll Revenue Series A & Series B Reserve Fund Summary of investments by credit rating, industry group, asset class, security type, and market sector;
- 91 CIP STAMP Portfolio Residual Fund Required Retained Balance Summary of investments by credit rating, industry group, asset class, security type, and market sector;
- 91 CIP STAMP Portfolio TIFIA Reserve Fund Summary of investments by credit rating, industry group, asset class, security type, and market sector;
- 2017 Financing STAMP Portfolio by Investment Category;
- 2017 Financing STAMP Portfolio by Account;
- 2017 Financing STAMP Portfolio Transaction Report by Account;
- 2017 Financing STAMP Portfolio Summary of investments by credit rating, industry group, asset class, security type, and market sector;
- 2017 Financing STAMP Portfolio I-15 ELP Sales Tax Senior Lien TIFIA Project Fund Summary of investments by credit rating, industry group, asset class, security type, and market sector;
- 2017 Financing STAMP Portfolio Ramp Up Fund Summary of investments by credit rating, industry group, asset class, security type, and market sector;
- MetLife Short Duration Second Quarter 2021 Review;
- Payden & Rygel Operating Portfolio by Investment Category;
- Payden & Rygel Operating Portfolio Transaction Report;
- Payden & Rygel Operating Portfolio Second Quarter 2021 Review; and
- County of Riverside Investment Report for the Quarter Ended June 30, 2021.