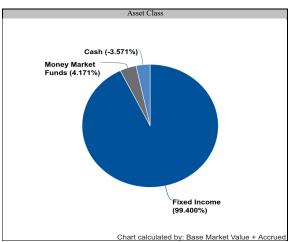

The quarterly investment report includes the following information:

- Investment Portfolio Report;
- 91 CIP STAMP Portfolio by Investment Category;
- 91 CIP STAMP Portfolio by Account;
- 91 CIP STAMP Portfolio Transaction Report by Account;
- 91 CIP STAMP Portfolio Summary of investments by credit rating, industry group, asset class, security type, and market sector;
- 91 CIP STAMP Portfolio Toll Revenue Series A & Series B Reserve Fund Summary of investments by credit rating, industry group, asset class, security type, and market sector;
- 91 CIP STAMP Portfolio Residual Fund Required Retained Balance Summary of investments by credit rating, industry group, asset class, security type, and market sector;
- 91 CIP STAMP Portfolio TIFIA Reserve Fund Summary of investments by credit rating, industry group, asset class, security type, and market sector;
- 2017 Financing STAMP Portfolio by Investment Category;
- 2017 Financing STAMP Portfolio by Account;
- 2017 Financing STAMP Portfolio Transaction Report by Account;
- 2017 Financing STAMP Portfolio Summary of investments by credit rating, industry group, asset class, security type, and market sector;
- 2017 Financing STAMP Portfolio I-15 ELP Sales Tax Senior Lien TIFIA Project Fund Summary of investments by credit rating, industry group, asset class, security type, and market sector;
- 2017 Financing STAMP Portfolio Ramp Up Fund Summary of investments by credit rating, industry group, asset class, security type, and market sector;
- MetLife Short Duration Second Quarter 2021 Review;
- Payden & Rygel Operating Portfolio by Investment Category;
- Payden & Rygel Operating Portfolio Transaction Report;
- Payden & Rygel Operating Portfolio Second Quarter 2021 Review; and
- County of Riverside Investment Report for the Quarter Ended June 30, 2021.