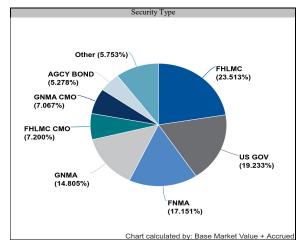

The quarterly investment report includes the following information:

- Investment Portfolio Report;
- 91 CIP STAMP Portfolio by Investment Category;
- 91 CIP STAMP Portfolio by Account;
- 91 CIP STAMP Portfolio Transaction Report by Account;
- 91 CIP STAMP Portfolio Summary of investments by credit rating, industry group, asset class, security type, and market sector;
- 91 CIP STAMP Portfolio Toll Revenue Series A & Series B Reserve Fund Summary of investments by credit rating, industry group, asset class, security type, and market sector;
- 91 CIP STAMP Portfolio Residual Fund Required Retained Balance Summary of investments by credit rating, industry group, asset class, security type, and market sector;
- 91 CIP STAMP Portfolio TIFIA Reserve Fund Summary of investments by credit rating, industry group, asset class, security type, and market sector;
- 2017 Financing STAMP Portfolio by Investment Category;
- 2017 Financing STAMP Portfolio by Account;
- 2017 Financing STAMP Portfolio Transaction Report by Account;
- 2017 Financing STAMP Portfolio Summary of investments by credit rating, industry group, asset class, security type, and market sector;
- 2017 Financing STAMP Portfolio I-15 ELP Sales Tax Senior Lien TIFIA Project Fund Summary of investments by credit rating, industry group, asset class, security type, and market sector;
- 2017 Financing STAMP Portfolio Ramp Up Fund Summary of investments by credit rating, industry group, asset class, security type, and market sector;
- MetLife Short Duration Second Quarter 2021 Review;
- Payden & Rygel Operating Portfolio by Investment Category;
- Payden & Rygel Operating Portfolio Transaction Report;
- Payden & Rygel Operating Portfolio Second Quarter 2021 Review; and
- County of Riverside Investment Report for the Quarter Ended June 30, 2021.