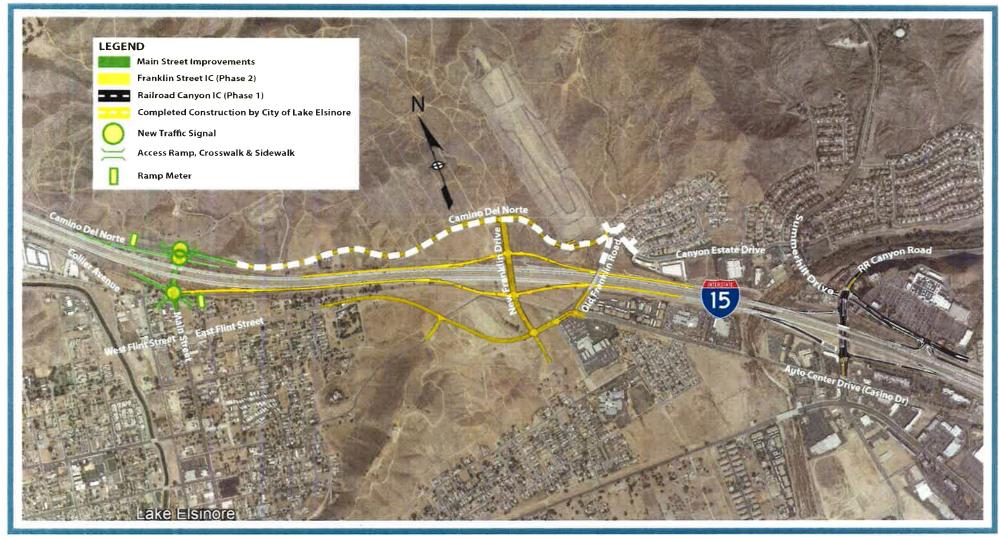

# 6E. CITY OF LAKE ELSINORE REQUEST FOR ADDITIONAL FUNDS FOR CONSTRUCTION OF INTERSTATE 15/MAIN STREET INTERCHANGE IMPROVEMENT PROJECT

Page 393

#### Overview

This item is for the Commission to:

- 1) Approve additional programming of \$2,463,000 of 2009 Measure A Western County Regional Arterial (MARA) funds for the city of Lake Elsinore's (Lake Elsinore) Interstate 15 (I-15)/Main Street Interchange Improvement Project (Main Street IC);
- 2) Approve Agreement No. 20-72-089-01, Amendment No. 1 to Agreement No. 20-72-089-00, between the Commission and Lake Elsinore for the additional programming of \$2,463,000 of MARA for the construction phase of Main Street IC and a total amount not to exceed \$7,946,000;
- 3) Approve an adjustment to the Fiscal Year (FY) 2021/22 budget to increase construction expenditures in the amount of \$2,463,000; and
- 4) Authorize the Chair or Executive Director, pursuant to legal counsel review, to execute the agreement.