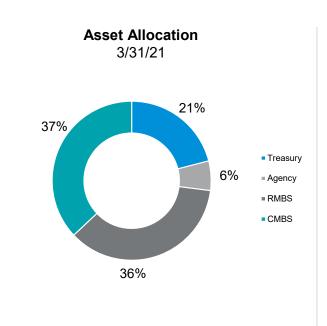

maturity range between one and three years and is presented for discussion purposes only.

### Portfolio Performance<sup>1</sup> - Debt Reserve Fund

| Portfolio Characteristics |              |  |  |  |
|---------------------------|--------------|--|--|--|
|                           | 3/31/21      |  |  |  |
| Yield to Maturity         | 0.79%        |  |  |  |
| Duration                  | 3.03 Years   |  |  |  |
| Average Quality (Moody's) | Aaa          |  |  |  |
| Portfolio Market Value    | \$17,849,077 |  |  |  |
|                           | 6/30/21      |  |  |  |
| Yield to Maturity         | 0.77%        |  |  |  |
| Duration                  | 2.78 Years   |  |  |  |
| Average Quality (Moody's) | Aaa          |  |  |  |
| Portfolio Market Value    | \$17,910,451 |  |  |  |





| Portfolio Performance (%) <sup>1</sup>  |       |        |                                          |  |
|-----------------------------------------|-------|--------|------------------------------------------|--|
|                                         | QTD   | 1-Year | Since Inception Annualized<br>(8/1/2013) |  |
| Total Debt Service Fund (Gross of Fees) | 0.34  | 0.28   | 2.53                                     |  |
| Total Debt Service Fund (Net of Fees)   | 0.32  | 0.18   | 2.43                                     |  |
| ICE BofA U.S. Treasury Index 1-3 Year   | -0.03 | 0.07   | 1.37                                     |  |
| ICE BofA U.S. Treasury Index 3-7 Year   | 0.79  | -1.32  | 2.50                                     |  |

<sup>1.</sup> Past performance is not indicati