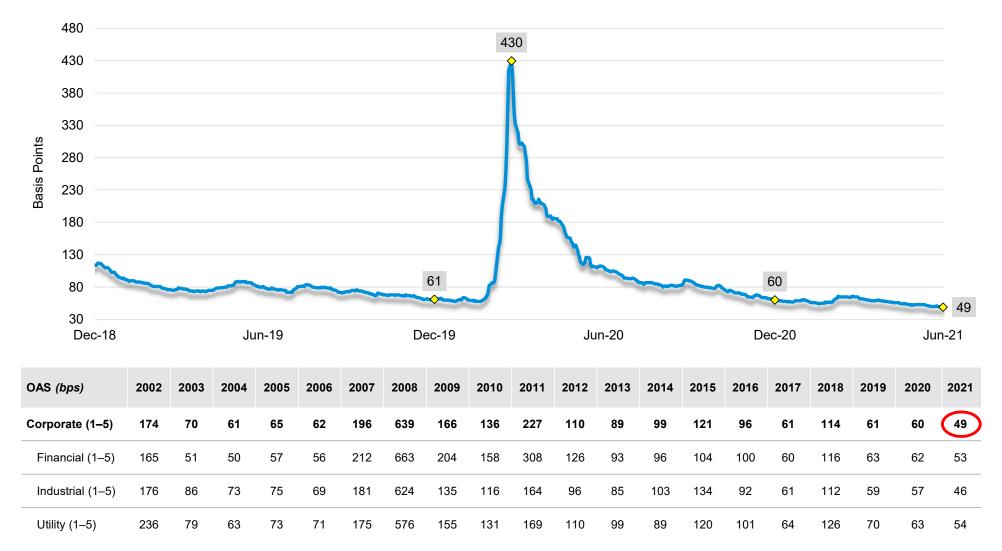

| 46.9                  |
| Dec-2020          | 51.8                  | 54.8                 | 57.7                 | 46.4               | 56.3                  | 47.7                  |
| Mar-2021          | 54.7                  | 60.4                 | 63.7                 | 49.6               | 54.3                  | 48.3                  |
| Jun-2021          | 57.5                  | 64.6                 | 60.1                 | 58.3               | 50.3                  | 48.0                  |
| Source: Bloomberg |                       |                      |                      |                    |                       |                       |

### Inflation





Source: Bureau of Economic Analysis, Bloomberg

# ICE BofA Corporate 1-5 Year Index

As of June 30, 2021



Past performance is not indicative of future results.

Source: ICE Data Services



## Short Duration Cross Sector Relative Value

As of July 15, 2021

| Category              |                    | WAL<br>(Years) | Min<br>(bps) |   | Date Range: 07/15/2018 to 07/15/2021* | Max<br>(bps) | BOP<br>(bps) | EOP<br>(bps) | Spread Change<br>(bps) |
|-----------------------|--------------------|----------------|--------------|---|---------------------------------------|--------------|--------------|--------------|------------------------|
| Credit (1-5 Year)     | Overall            | 2.5            | 50           | • |                                       | 430          | 82           | 52           | -30                    |
|                       | 1-5 Year A Corp    | 2.5            | 36