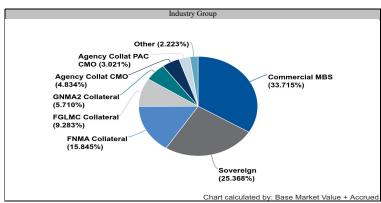

The quarterly investment report includes the following information:

- Investment Portfolio Report;
- 91 CIP STAMP Portfolio by Investment Category;
- 91 CIP STAMP Portfolio by Account;
- 91 CIP STAMP Portfolio Transaction Report by Account;
- 91 CIP STAMP Portfolio Summary of investments by credit rating, industry group, asset class, security type, and market sector;
- 91 CIP STAMP Portfolio Toll Revenue Series A & Series B Reserve Fund Summary of investments by credit rating, industry group, asset class, security type, and market sector;
- 91 CIP STAMP Portfolio Residual Fund Required Retained Balance Summary of investments by credit rating, industry group, asset class, security type, and market sector;
- 91 CIP STAMP Portfolio TIFIA Reserve Fund Summary of investments by credit rating, industry group, asset class, security type, and market sector;
- 2017 Financing STAMP Portfolio by Investment Category;
- 2017 Financing STAMP Portfolio by Account;
- 2017 Financing STAMP Portfolio Transaction Report by Account;
- 2017 Financing STAMP Portfolio Summary of investments by credit rating, industry group, asset class, security type, and market sector;
- 2017 Financing STAMP Portfolio I-15 ELP Sales Tax Senior Lien TIFIA Project Fund Summary of investments by credit rating, industry group, asset class, security type, and market sector;
- 2017 Financing STAMP Portfolio Ramp Up Fund Summary of investments by credit rating, industry group, asset class, security type, and market sector;
- MetLife Short Duration Second Quarter 2021 Review;
- Payden & Rygel Operating Portfolio by Investment Category;
- Payden & Rygel Operating Portfolio Transaction Report;
- Payden & Rygel Operating Portfolio Second Quarter 2021 Review; and
- County of Riverside Investment Report for the Quarter Ended June 30, 2021.