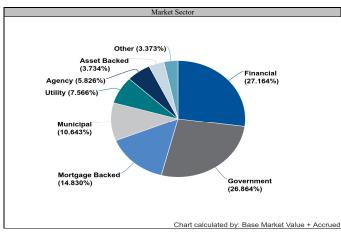

The quarterly investment report includes the following information:

- Investment Portfolio Report;
- 91 CIP STAMP Portfolio by Investment Category;
- 91 CIP STAMP Portfolio by Account;
- 91 CIP STAMP Portfolio Transaction Report by Account;
- 91 CIP STAMP Portfolio Summary of investments by credit rating, industry group, asset class, security type, and market sector;
- 91 CIP STAMP Portfolio Toll Revenue Series A & Series B Reserve Fund Summary of investments by credit rating, industry group, asset class, security type, and market sector;
- 91 CIP STAMP Portfolio Residual Fund Required Retained Balance Summary of investments by credit rating, industry group, asset class, security type, and market sector;
- 91 CIP STAMP Portfolio TIFIA Reserve Fund Summary of investments by credit rating, industry group, asset class, security type, and market sector;
- 2017 Financing STAMP Portfolio by Investment Category;
- 2017 Financing STAMP Portfolio by Account;
- 2017 Financing STAMP Portfolio Transaction Report by Account;
- 2017 Financing STAMP Portfolio Summary of investments by credit rating, industry group, asset class, security type, and market sector;
- 2017 Financing STAMP Portfolio I-15 ELP Sales Tax Senior Lien TIFIA Project Fund Summary of investments by credit rating, industry group, asset class, security type, and market sector;
- 2017 Financing STAMP Portfolio Ramp Up Fund Summary of investments by credit rating, industry group, asset class, security type, and market sector;
- MetLife Short Duration Second Quarter 2021 Review;
- Payden & Rygel Operating Portfolio by Investment Category;
- Payden & Rygel Operating Portfolio Transaction Report;
- Payden & Rygel Operating Portfolio Second Quarter 2021 Review; and
- County of Riverside Investment Report for the Quarter Ended June 30, 2021.