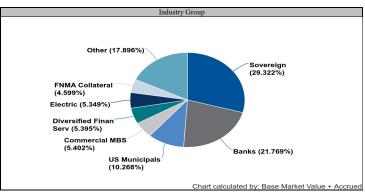

The quarterly investment report includes the following information:

- Investment Portfolio Report;
- 91 CIP STAMP Portfolio by Investment Category;
- 91 CIP STAMP Portfolio by Account;
- 91 CIP STAMP Portfolio Transaction Report by Account;
- 91 CIP STAMP Portfolio Summary of investments by credit rating, industry group, asset class, security type, and market sector;
- 91 CIP STAMP Portfolio Toll Revenue Series A & Series B Reserve Fund Summary of investments by credit rating, industry group, asset class, security type, and market sector;
- 91 CIP STAMP Portfolio Residual Fund Required Retained Balance Summary of investments by credit rating, industry group, asset class, security type, and market sector;
- 91 CIP STAMP Portfolio TIFIA Reserve Fund Summary of investments by credit rating, industry group, asset class, security type, and market sector;
- 2017 Financing STAMP Portfolio by Investment Category;
- 2017 Financing STAMP Portfolio by Account;
- 2017 Financing STAMP Portfolio Transaction Report by Account;
- 2017 Financing STAMP Portfolio Summary of investments by credit rating, industry group, asset class, security type, and market sector;
- 2017 Financing STAMP Portfolio I-15 ELP Sales Tax Senior Lien TIFIA Project Fund Summary of investments by credit rating, industry group, asset class, security type, and market sector;
- 2017 Financing STAMP Portfolio Ramp Up Fund Summary of investments by credit rating, industry group, asset class, security type, and market sector;
- MetLife Short Duration Second Quarter 2021 Review;
- Payden & Rygel Operating Portfolio by Investment Category;
- Payden & Rygel Operating Portfolio Transaction Report;
- Payden & Rygel Operating Portfolio Second Quarter 2021 Review; and
- County of Riverside Investment Report for the Quarter Ended June 30, 2021.