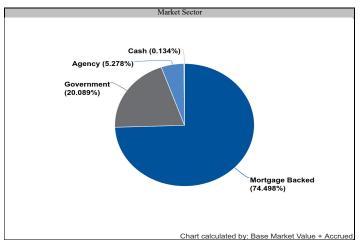

The quarterly investment report includes the following information:

- Investment Portfolio Report;
- 91 CIP STAMP Portfolio by Investment Category;
- 91 CIP STAMP Portfolio by Account;
- 91 CIP STAMP Portfolio Transaction Report by Account;
- 91 CIP STAMP Portfolio Summary of investments by credit rating, industry group, asset class, security type, and market sector;
- 91 CIP STAMP Portfolio Toll Revenue Series A & Series B Reserve Fund Summary of investments by credit rating, industry group, asset class, security type, and market sector;
- 91 CIP STAMP Portfolio Residual Fund Required Retained Balance Summary of investments by credit rating, industry group, asset class, security type, and market sector;
- 91 CIP STAMP Portfolio TIFIA Reserve Fund Summary of investments by credit rating, industry group, asset class, security type, and market sector;
- 2017 Financing STAMP Portfolio by Investment Category;
- 2017 Financing STAMP Portfolio by Account;
- 2017 Financing STAMP Portfolio Transaction Report by Account;
- 2017 Financing STAMP Portfolio Summary of investments by credit rating, industry group, asset class, security type, and market sector;
- 2017 Financing STAMP Portfolio I-15 ELP Sales Tax Senior Lien TIFIA Project Fund Summary of investments by credit rating, industry group, asset class, security type, and market sector;
- 2017 Financing STAMP Portfolio Ramp Up Fund Summary of investments by credit rating, industry group, asset class, security type, and market sector;
- MetLife Short Duration Second Quarter 2021 Review;
- Payden & Rygel Operating Portfolio by Investment Category;
- Payden & Rygel Operating Portfolio Transaction Report;
- Payden & Rygel Operating Portfolio Second Quarter 2021 Review; and
- County of Riverside Investment Report for the Quarter Ended June 30, 2021.