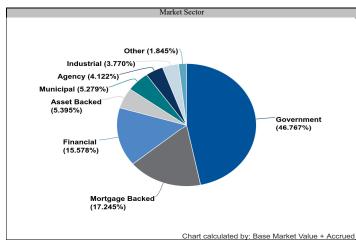

The quarterly investment report includes the following information:

- Investment Portfolio Report;
- 91 CIP STAMP Portfolio by Investment Category;
- 91 CIP STAMP Portfolio by Account;
- 91 CIP STAMP Portfolio Transaction Report by Account;
- 91 CIP STAMP Portfolio Summary of investments by credit rating, industry group, asset class, security type, and market sector;
- 91 CIP STAMP Portfolio Toll Revenue Series A & Series B Reserve Fund Summary of investments by credit rating, industry group, asset class, security type, and market sector;
- 91 CIP STAMP Portfolio Residual Fund Required Retained Balance Summary of investments by credit rating, industry group, asset class, security type, and market sector;
- 91 CIP STAMP Portfolio TIFIA Reserve Fund Summary of investments by credit rating, industry group, asset class, security type, and market sector;
- 2017 Financing STAMP Portfolio by Investment Category;
- 2017 Financing STAMP Portfolio by Account;
- 2017 Financing STAMP Portfolio Transaction Report by Account;
- 2017 Financing STAMP Portfolio Summary of investments by credit rating, industry group, asset class, security type, and market sector;
- 2017 Financing STAMP Portfolio I-15 ELP Sales Tax Senior Lien TIFIA Project Fund Summary of investments by credit rating, industry group, asset class, security type, and market sector;
- 2017 Financing STAMP Portfolio Ramp Up Fund Summary of investments by credit rating, industry group, asset class, security type, and market sector;
- MetLife Short Duration Second Quarter 2021 Review;
- Payden & Rygel Operating Portfolio by Investment Category;
- Payden & Rygel Operating Portfolio Transaction Report;
- Payden & Rygel Operating Portfolio Second Quarter 2021 Review; and
- County of Riverside Investment Report for the Quarter Ended June 30, 2021.