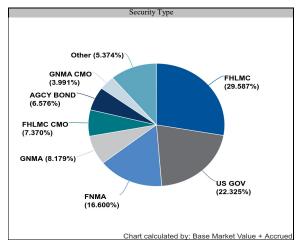

The quarterly investment report includes the following information:

- Investment Portfolio Report;
- 91 CIP STAMP Portfolio by Investment Category;
- 91 CIP STAMP Portfolio by Account;
- 91 CIP STAMP Portfolio Transaction Report by Account;
- 91 CIP STAMP Portfolio Summary of investments by credit rating, industry group, asset class, security type, and market sector;
- 91 CIP STAMP Portfolio Toll Revenue Series A & Series B Reserve Fund Summary of investments by credit rating, industry group, asset class, security type, and market sector;
- 91 CIP STAMP Portfolio Residual Fund Required Retained Balance Summary of investments by credit rating, industry group, asset class, security type, and market sector;
- 91 CIP STAMP Portfolio TIFIA Reserve Fund Summary of investments by credit rating, industry group, asset class, security type, and market sector;
- 2017 Financing STAMP Portfolio by Investment Category;
- 2017 Financing STAMP Portfolio by Account;
- 2017 Financing STAMP Portfolio Transaction Report by Account;
- 2017 Financing STAMP Portfolio Summary of investments by credit rating, industry group, asset class, security type, and market sector;
- 2017 Financing STAMP Portfolio I-15 ELP Sales Tax Senior Lien TIFIA Project Fund Summary of investments by credit rating, industry group, asset class, security type, and market sector;
- 2017 Financing STAMP Portfolio Ramp Up Fund Summary of investments by credit rating, industry group, asset class, security type, and market sector;
- MetLife Short Duration Second Quarter 2021 Review;
- Payden & Rygel Operating Portfolio by Investment Category;
- Payden & Rygel Operating Portfolio Transaction Report;
- Payden & Rygel Operating Portfolio Second Quarter 2021 Review; and
- County of Riverside Investment Report for the Quarter Ended June 30, 2021.