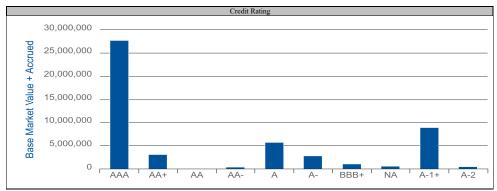

The quarterly investment report includes the following information:

- Investment Portfolio Report;
- 91 CIP STAMP Portfolio by Investment Category;
- 91 CIP STAMP Portfolio by Account;
- 91 CIP STAMP Portfolio Transaction Report by Account;
- 91 CIP STAMP Portfolio Summary of investments by credit rating, industry group, asset class, security type, and market sector;
- 91 CIP STAMP Portfolio Toll Revenue Series A & Series B Reserve Fund Summary of investments by credit rating, industry group, asset class, security type, and market sector;
- 91 CIP STAMP Portfolio Residual Fund Required Retained Balance Summary of investments by credit rating, industry group, asset class, security type, and market sector;
- 91 CIP STAMP Portfolio TIFIA Reserve Fund Summary of investments by credit rating, industry group, asset class, security type, and market sector;
- 2017 Financing STAMP Portfolio by Investment Category;
- 2017 Financing STAMP Portfolio by Account;
- 2017 Financing STAMP Portfolio Transaction Report by Account;
- 2017 Financing STAMP Portfolio Summary of investments by credit rating, industry group, asset class, security type, and market sector;
- 2017 Financing STAMP Portfolio I-15 ELP Sales Tax Senior Lien TIFIA Project Fund Summary of investments by credit rating, industry group, asset class, security type, and market sector;
- 2017 Financing STAMP Portfolio Ramp Up Fund Summary of investments by credit rating, industry group, asset class, security type, and market sector;
- MetLife Short Duration Second Quarter 2021 Review;
- Payden & Rygel Operating Portfolio by Investment Category;
- Payden & Rygel Operating Portfolio Transaction Report;
- Payden & Rygel Operating Portfolio Second Quarter 2021 Review; and
- County of Riverside Investment Report for the Quarter Ended June 30, 2021.