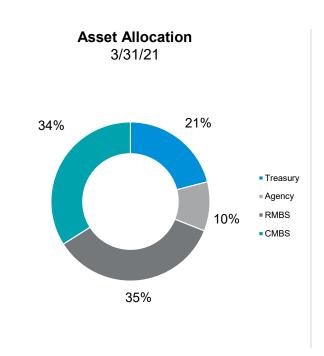

The quarterly investment report for the fourth quarter of FY 2020/21, as required by state law and Commission policy, reflects the investment activities resulting from the 91 Project,

2017 Financing, sales tax revenue bonds debt service funds, and available operating cash. As of June 30, 2021, the Commission's cash and investments were comprised of the following:

| CASH AND INVESTMENTS PORTFOLIO | AMOUNTS    |               |  |  |
|--------------------------------|------------|---------------|--|--|
| Operating                      | \$         | 666,431,807   |  |  |
| Trust                          |            | 155,102,521   |  |  |
| Commission-managed             | 97,151,030 |               |  |  |
| STAMP for 91 CIP               |            | 65,898,393    |  |  |
| STAMP for 2017 Financing       |            | 50,592,363    |  |  |
| Total                          | \$         | 1,035,176,114 |  |  |