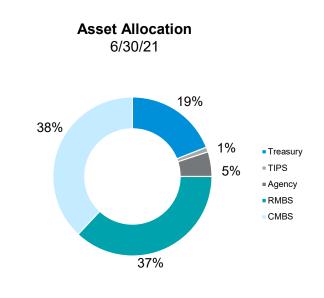

aturity range between one and three years and is presented for discussion purposes only.

### Portfolio Performance<sup>1</sup> - Debt Reserve Fund

| Portfolio Characteristics |              |  |  |  |
|---------------------------|--------------|--|--|--|
|                           | 3/31/21      |  |  |  |
| Yield to Maturity         | 0.79%        |  |  |  |
| Duration                  | 3.03 Years   |  |  |  |
| Average Quality (Moody's) | Aaa          |  |  |  |
| Portfolio Market Value    | \$17,849,077 |  |  |  |
|                           | 6/30/21      |  |  |  |
| Yield to Maturity         | 0.77%        |  |  |  |
| Duration                  | 2.78 Years   |  |  |  |
| Average Quality (Moody's) | Aaa          |  |  |  |
| Portfolio Market Value    | \$17,910,451 |  |  |  |





| Portfolio Performance (%) <sup>1</sup>  |       |        |                                          |  |
|-----------------------------------------|-------|--------|------------------------------------------|--|
|                                         | QTD   | 1-Year | Since Inception Annualized<br>(8/1/2013) |  |
| Total Debt Service Fund (Gross of Fees) | 0.34  | 0.28   | 2.53                                     |  |
| Total Debt Service Fund (Net of Fees)   | 0.32  | 0.18   | 2.43                                     |  |
| ICE BofA U.S. Treasury Index 1-3 Year   | -0.03 | 0.07   | 1.37                                     |  |
| ICE BofA U.S. Treasury Index 3-7 Year   | 0.79  | -1.32  | 2.50                                     |  |

<sup>1.</sup> Past performance is not indicative