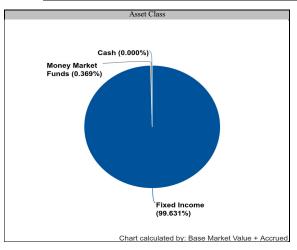

The quarterly investment report includes the following information:

- Investment Portfolio Report;
- 91 CIP STAMP Portfolio by Investment Category;
- 91 CIP STAMP Portfolio by Account;
- 91 CIP STAMP Portfolio Transaction Report by Account;
- 91 CIP STAMP Portfolio Summary of investments by credit rating, industry group, asset class, security type, and market sector;
- 91 CIP STAMP Portfolio Toll Revenue Series A & Series B Reserve Fund Summary of investments by credit rating, industry group, asset class, security type, and market sector;
- 91 CIP STAMP Portfolio Residual Fund Required Retained Balance Summary of investments by credit rating, industry group, asset class, security type, and market sector;
- 91 CIP STAMP Portfolio TIFIA Reserve Fund Summary of investments by credit rating, industry group, asset class, security type, and market sector;
- 2017 Financing STAMP Portfolio by Investment Category;
- 2017 Financing STAMP Portfolio by Account;
- 2017 Financing STAMP Portfolio Transaction Report by Account;
- 2017 Financing STAMP Portfolio Summary of investments by credit rating, industry group, asset class, security type, and market sector;
- 2017 Financing STAMP Portfolio I-15 ELP Sales Tax Senior Lien TIFIA Project Fund Summary of investments by credit rating, industry group, asset class, security type, and market sector;
- 2017 Financing STAMP Portfolio Ramp Up Fund Summary of investments by credit rating, industry group, asset class, security type, and market sector;
- MetLife Short Duration Second Quarter 2021 Review;
- Payden & Rygel Operating Portfolio by Investment Category;
- Payden & Rygel Operating Portfolio Transaction Report;
- Payden & Rygel Operating Portfolio Second Quarter 2021 Review; and
- County of Riverside Investment Report for the Quarter Ended June 30, 2021.