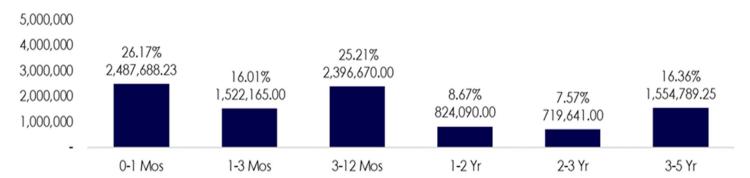

| -400.00    |                                    | 34.22    | 57.98                             |                                    |
| TOTALS  | 18,127.31           | 18,826.70                | (699.39)   | 697.37                             | 3,736.83 | 6,406.52                          | 8,806.28                           |
|         |                     |                          |            | 7.34%                              |          | 67.41%                            | 92.66%                             |

Based on historic and current financial conditions within the County, the Pool is expected to maintain sufficient liquidity of funds to cover County expenses for the next twelve months.

# Portfolio Data cont'd

#### Asset Maturity Distribution (Par Value, 000's)



#### Asset Allocation (000's)

| Assets (000's)        | Scheduled Par | Scheduled Book | Scheduled Market | Mkt/Book | Yield | WAL(Yr) | Mat(Yr) |
|-----------------------|---------------|----------------|------------------|----------|-------|---------|---------|
| MMKT                  | 770,875.06    | 771,050.00     | 771,050.00       | 100%     | 0.04% | 0.003   | 0.003   |
| CALTRUST FND          | 93,213.17     | 94,017.20      | 94,017.20        | 100%     | 0.18% | 0.003   | 0.003   |
| DDA/PASSBK            | 450,000.00    | 450,000.00     | 450,000.00       | 100%     | 0.05% | 0.003   | 0.003   |
| US TREAS BILLS        | 2,235,000.00  | 2,234,091.18   | 2,234,591.40     | 100%     | 0.06% | 0.350   | 0.350   |
| <b>US TREAS BONDS</b> | 615,000.00    | 614,612.27     | 614,69