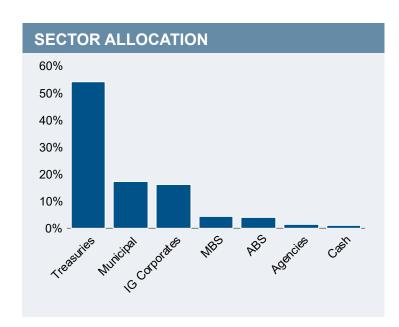

emand from the housing sector and causing prices to reach all-time highs. Then, as supply began to catch up, those same speculators closed their positions, causing a price decline as dramatic as its increase. In Powell's words, the prices driving high inflation readings are due to "shortages and bottlenecks and the like" and should start to revert to normal, which "we did see in the case of lumber."

#### HIGHER COMMODITY PRICES, INCLUDING LUMBER, HAVE SPURRED INFLATION FEARS



#### **Riverside County Transportation Commission**

#### Portfolio Review and Market Update - 2nd Quarter 2021

#### PORTFOLIO CHARACTERISTICS (As of 6/30/2021)

Portfolio Market Value \$55.8 million
Weighted Average Credit Quality AA+
Weighted Average Duration 1.73 years
Weighted Average Yield to Maturity 0.35%





| PORTFOLIO RETURNS - Periods Ending 6/30/2021 |                |                  |                  |                                |  |  |
|----------------------------------------------|----------------|------------------|------------------|--------------------------------|--|--|
|                                              | 2nd<br>Quarter | Trailing<br>1 Yr | Trailing<br>3 Yr | Since<br>Inception<br>(3/1/15) |  |  |
| RCTC Operating Portfolio                     | 0.05%          | 0.42%            | 2.88%            | 1.75%                          |  |  |
| ICE BofA 1-3 Year US Treasury Index          | -0.03%         | 0.07%            | 2.68%            | 1.52%                          |  |  |
| Periods over one year are annualized         |                |