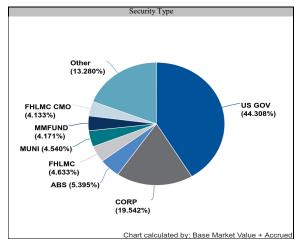

The quarterly investment report includes the following information:

- Investment Portfolio Report;
- 91 CIP STAMP Portfolio by Investment Category;
- 91 CIP STAMP Portfolio by Account;
- 91 CIP STAMP Portfolio Transaction Report by Account;
- 91 CIP STAMP Portfolio Summary of investments by credit rating, industry group, asset class, security type, and market sector;
- 91 CIP STAMP Portfolio Toll Revenue Series A & Series B Reserve Fund Summary of investments by credit rating, industry group, asset class, security type, and market sector;
- 91 CIP STAMP Portfolio Residual Fund Required Retained Balance Summary of investments by credit rating, industry group, asset class, security type, and market sector;
- 91 CIP STAMP Portfolio TIFIA Reserve Fund Summary of investments by credit rating, industry group, asset class, security type, and market sector;
- 2017 Financing STAMP Portfolio by Investment Category;
- 2017 Financing STAMP Portfolio by Account;
- 2017 Financing STAMP Portfolio Transaction Report by Account;
- 2017 Financing STAMP Portfolio Summary of investments by credit rating, industry group, asset class, security type, and market sector;
- 2017 Financing STAMP Portfolio I-15 ELP Sales Tax Senior Lien TIFIA Project Fund Summary of investments by credit rating, industry group, asset class, security type, and market sector;
- 2017 Financing STAMP Portfolio Ramp Up Fund Summary of investments by credit rating, industry group, asset class, security type, and market sector;
- MetLife Short Duration Second Quarter 2021 Review;
- Payden & Rygel Operating Portfolio by Investment Category;
- Payden & Rygel Operating Portfolio Transaction Report;
- Payden & Rygel Operating Portfolio Second Quarter 2021 Review; and
- County of Riverside Investment Report for the Quarter Ended June 30, 2021.