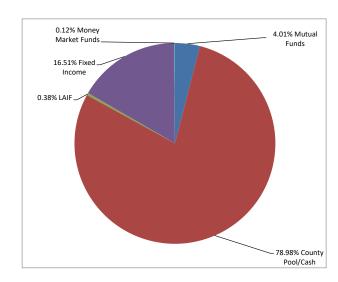

The quarterly investment report includes the following information:

- Investment Portfolio Report;
- 91 CIP STAMP Portfolio by Investment Category;
- 91 CIP STAMP Portfolio by Account;
- 91 CIP STAMP Portfolio Transaction Report by Account;
- 91 CIP STAMP Portfolio Summary of investments by credit rating, industry group, asset class, security type, and market sector;
- 91 CIP STAMP Portfolio Toll Revenue Series A & Series B Reserve Fund Summary of investments by credit rating, industry group, asset class, security type, and market sector;
- 91 CIP STAMP Portfolio Residual Fund Required Retained Balance Summary of investments by credit rating, industry group, asset class, security type, and market sector;
- 91 CIP STAMP Portfolio TIFIA Reserve Fund Summary of investments by credit rating, industry group, asset class, security type, and market sector;
- 2017 Financing STAMP Portfolio by Investment Category;
- 2017 Financing STAMP Portfolio by Account;
- 2017 Financing STAMP Portfolio Transaction Report by Account;
- 2017 Financing STAMP Portfolio Summary of investments by credit rating, industry group, asset class, security type, and market sector;
- 2017 Financing STAMP Portfolio I-15 ELP Sales Tax Senior Lien TIFIA Project Fund Summary of investments by credit rating, industry group, asset class, security type, and market sector;
- 2017 Financing STAMP Portfolio Ramp Up Fund Summary of investments by credit rating, industry group, asset class, security type, and market sector;
- MetLife Short Duration Second Quarter 2021 Review;
- Payden & Rygel Operating Portfolio by Investment Category;
- Payden & Rygel Operating Portfolio Transaction Report;
- Payden & Rygel Operating Portfolio Second Quarter 2021 Review; and
- County of Riverside Investment Report for the Quarter Ended June 30, 2021.