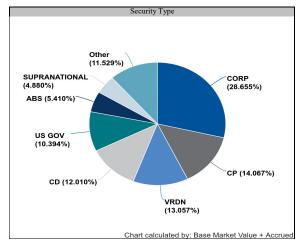

The quarterly investment report includes the following information:

- Investment Portfolio Report;
- 91 CIP STAMP Portfolio by Investment Category;
- 91 CIP STAMP Portfolio by Account;
- 91 CIP STAMP Portfolio Transaction Report by Account;
- 91 CIP STAMP Portfolio Summary of investments by credit rating, industry group, asset class, security type, and market sector;
- 91 CIP STAMP Portfolio Toll Revenue Series A & Series B Reserve Fund Summary of investments by credit rating, industry group, asset class, security type, and market sector;
- 91 CIP STAMP Portfolio Residual Fund Required Retained Balance Summary of investments by credit rating, industry group, asset class, security type, and market sector;
- 91 CIP STAMP Portfolio TIFIA Reserve Fund Summary of investments by credit rating, industry group, asset class, security type, and market sector;
- 2017 Financing STAMP Portfolio by Investment Category;
- 2017 Financing STAMP Portfolio by Account;
- 2017 Financing STAMP Portfolio Transaction Report by Account;
- 2017 Financing STAMP Portfolio Summary of investments by credit rating, industry group, asset class, security type, and market sector;
- 2017 Financing STAMP Portfolio I-15 ELP Sales Tax Senior Lien TIFIA Project Fund Summary of investments by credit rating, industry group, asset class, security type, and market sector;
- 2017 Financing STAMP Portfolio Ramp Up Fund Summary of investments by credit rating, industry group, asset class, security type, and market sector;
- MetLife Short Duration Second Quarter 2021 Review;
- Payden & Rygel Operating Portfolio by Investment Category;
- Payden & Rygel Operating Portfolio Transaction Report;
- Payden & Rygel Operating Portfolio Second Quarter 2021 Review; and
- County of Riverside Investment Report for the Quarter Ended June 30, 2021.