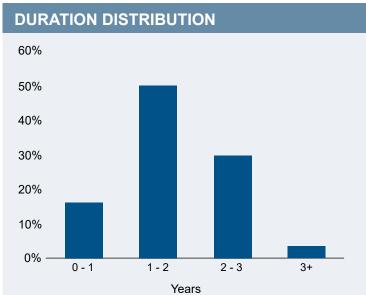

and from the housing sector and causing prices to reach all-time highs. Then, as supply began to catch up, those same speculators closed their positions, causing a price decline as dramatic as its increase. In Powell's words, the prices driving high inflation readings are due to "shortages and bottlenecks and the like" and should start to revert to normal, which "we did see in the case of lumber."

#### HIGHER COMMODITY PRICES, INCLUDING LUMBER, HAVE SPURRED INFLATION FEARS



#### **Riverside County Transportation Commission**

#### Portfolio Review and Market Update - 2nd Quarter 2021

#### PORTFOLIO CHARACTERISTICS (As of 6/30/2021)

Portfolio Market Value \$55.8 million
Weighted Average Credit Quality AA+
Weighted Average Duration 1.73 years
Weighted Average Yield to Maturity 0.35%





| PORTFOLIO RETURNS - Periods Ending 6/30/2021 |                |                  |                  |                                |  |  |
|----------------------------------------------|----------------|------------------|------------------|--------------------------------|--|--|
|                                              | 2nd<br>Quarter | Trailing<br>1 Yr | Trailing<br>3 Yr | Since<br>Inception<br>(3/1/15) |  |  |
| RCTC Operating Portfolio                     | 0.05%          | 0.42%            | 2.88%            | 1.75%                          |  |  |
| ICE BofA 1-3 Year US Treasury Index          | -0.03%         | 0.07%            | 2.68%            | 1.52%                          |  |  |
| Periods over one year are annualized         |                |