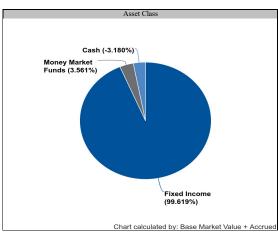

The quarterly investment report includes the following information:

- Investment Portfolio Report;
- 91 CIP STAMP Portfolio by Investment Category;
- 91 CIP STAMP Portfolio by Account;
- 91 CIP STAMP Portfolio Transaction Report by Account;
- 91 CIP STAMP Portfolio Summary of investments by credit rating, industry group, asset class, security type, and market sector;
- 91 CIP STAMP Portfolio Toll Revenue Series A & Series B Reserve Fund Summary of investments by credit rating, industry group, asset class, security type, and market sector;
- 91 CIP STAMP Portfolio Residual Fund Required Retained Balance Summary of investments by credit rating, industry group, asset class, security type, and market sector;
- 91 CIP STAMP Portfolio TIFIA Reserve Fund Summary of investments by credit rating, industry group, asset class, security type, and market sector;
- 2017 Financing STAMP Portfolio by Investment Category;
- 2017 Financing STAMP Portfolio by Account;
- 2017 Financing STAMP Portfolio Transaction Report by Account;
- 2017 Financing STAMP Portfolio Summary of investments by credit rating, industry group, asset class, security type, and market sector;
- 2017 Financing STAMP Portfolio I-15 ELP Sales Tax Senior Lien TIFIA Project Fund Summary of investments by credit rating, industry group, asset class, security type, and market sector;
- 2017 Financing STAMP Portfolio Ramp Up Fund Summary of investments by credit rating, industry group, asset class, security type, and market sector;
- MetLife Short Duration Second Quarter 2021 Review;
- Payden & Rygel Operating Portfolio by Investment Category;
- Payden & Rygel Operating Portfolio Transaction Report;
- Payden & Rygel Operating Portfolio Second Quarter 2021 Review; and
- County of Riverside Investment Report for the Quarter Ended June 30, 2021.