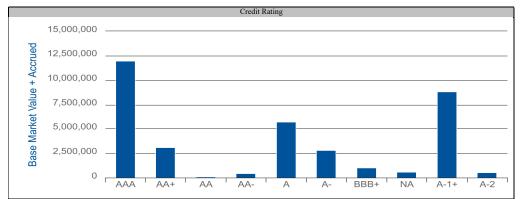

The quarterly investment report includes the following information:

- Investment Portfolio Report;
- 91 CIP STAMP Portfolio by Investment Category;
- 91 CIP STAMP Portfolio by Account;
- 91 CIP STAMP Portfolio Transaction Report by Account;
- 91 CIP STAMP Portfolio Summary of investments by credit rating, industry group, asset class, security type, and market sector;
- 91 CIP STAMP Portfolio Toll Revenue Series A & Series B Reserve Fund Summary of investments by credit rating, industry group, asset class, security type, and market sector;
- 91 CIP STAMP Portfolio Residual Fund Required Retained Balance Summary of investments by credit rating, industry group, asset class, security type, and market sector;
- 91 CIP STAMP Portfolio TIFIA Reserve Fund Summary of investments by credit rating, industry group, asset class, security type, and market sector;
- 2017 Financing STAMP Portfolio by Investment Category;
- 2017 Financing STAMP Portfolio by Account;
- 2017 Financing STAMP Portfolio Transaction Report by Account;
- 2017 Financing STAMP Portfolio Summary of investments by credit rating, industry group, asset class, security type, and market sector;
- 2017 Financing STAMP Portfolio I-15 ELP Sales Tax Senior Lien TIFIA Project Fund Summary of investments by credit rating, industry group, asset class, security type, and market sector;
- 2017 Financing STAMP Portfolio Ramp Up Fund Summary of investments by credit rating, industry group, asset class, security type, and market sector;
- MetLife Short Duration Second Quarter 2021 Review;
- Payden & Rygel Operating Portfolio by Investment Category;
- Payden & Rygel Operating Portfolio Transaction Report;
- Payden & Rygel Operating Portfolio Second Quarter 2021 Review; and
- County of Riverside Investment Report for the Quarter Ended June 30, 2021.