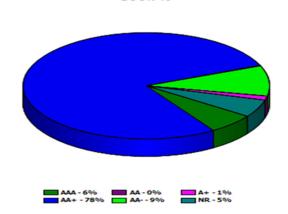

The quarterly investment report includes the following information:

- Investment Portfolio Report;
- 91 CIP STAMP Portfolio by Investment Category;
- 91 CIP STAMP Portfolio by Account;
- 91 CIP STAMP Portfolio Transaction Report by Account;
- 91 CIP STAMP Portfolio Summary of investments by credit rating, industry group, asset class, security type, and market sector;
- 91 CIP STAMP Portfolio Toll Revenue Series A & Series B Reserve Fund Summary of investments by credit rating, industry group, asset class, security type, and market sector;
- 91 CIP STAMP Portfolio Residual Fund Required Retained Balance Summary of investments by credit rating, industry group, asset class, security type, and market sector;
- 91 CIP STAMP Portfolio TIFIA Reserve Fund Summary of investments by credit rating, industry group, asset class, security type, and market sector;
- 2017 Financing STAMP Portfolio by Investment Category;
- 2017 Financing STAMP Portfolio by Account;
- 2017 Financing STAMP Portfolio Transaction Report by Account;
- 2017 Financing STAMP Portfolio Summary of investments by credit rating, industry group, asset class, security type, and market sector;
- 2017 Financing STAMP Portfolio I-15 ELP Sales Tax Senior Lien TIFIA Project Fund Summary of investments by credit rating, industry group, asset class, security type, and market sector;
- 2017 Financing STAMP Portfolio Ramp Up Fund Summary of investments by credit rating, industry group, asset class, security type, and market sector;
- MetLife Short Duration Second Quarter 2021 Review;
- Payden & Rygel Operating Portfolio by Investment Category;
- Payden & Rygel Operating Portfolio Transaction Report;
- Payden & Rygel Operating Portfolio Second Quarter 2021 Review; and
- County of Riverside Investment Report for the Quarter Ended June 30, 2021.