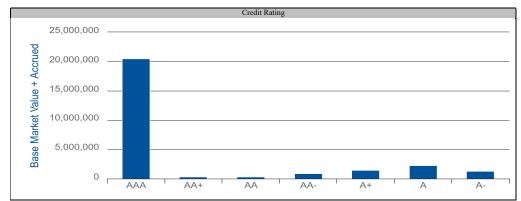

The quarterly investment report includes the following information:

- Investment Portfolio Report;
- 91 CIP STAMP Portfolio by Investment Category;
- 91 CIP STAMP Portfolio by Account;
- 91 CIP STAMP Portfolio Transaction Report by Account;
- 91 CIP STAMP Portfolio Summary of investments by credit rating, industry group, asset class, security type, and market sector;
- 91 CIP STAMP Portfolio Toll Revenue Series A & Series B Reserve Fund Summary of investments by credit rating, industry group, asset class, security type, and market sector;
- 91 CIP STAMP Portfolio Residual Fund Required Retained Balance Summary of investments by credit rating, industry group, asset class, security type, and market sector;
- 91 CIP STAMP Portfolio TIFIA Reserve Fund Summary of investments by credit rating, industry group, asset class, security type, and market sector;
- 2017 Financing STAMP Portfolio by Investment Category;
- 2017 Financing STAMP Portfolio by Account;
- 2017 Financing STAMP Portfolio Transaction Report by Account;
- 2017 Financing STAMP Portfolio Summary of investments by credit rating, industry group, asset class, security type, and market sector;
- 2017 Financing STAMP Portfolio I-15 ELP Sales Tax Senior Lien TIFIA Project Fund Summary of investments by credit rating, industry group, asset class, security type, and market sector;
- 2017 Financing STAMP Portfolio Ramp Up Fund Summary of investments by credit rating, industry group, asset class, security type, and market sector;
- MetLife Short Duration Second Quarter 2021 Review;
- Payden & Rygel Operating Portfolio by Investment Category;
- Payden & Rygel Operating Portfolio Transaction Report;
- Payden & Rygel Operating Portfolio Second Quarter 2021 Review; and
- County of Riverside Investment Report for the Quarter Ended June 30, 2021.