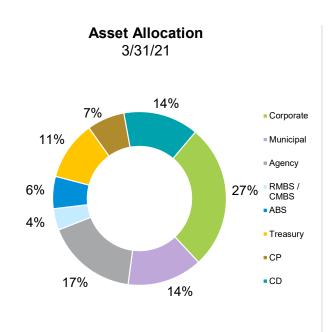

The quarterly investment report includes the following information:

- Investment Portfolio Report;
- 91 CIP STAMP Portfolio by Investment Category;
- 91 CIP STAMP Portfolio by Account;
- 91 CIP STAMP Portfolio Transaction Report by Account;
- 91 CIP STAMP Portfolio Summary of investments by credit rating, industry group, asset class, security type, and market sector;
- 91 CIP STAMP Portfolio Toll Revenue Series A & Series B Reserve Fund Summary of investments by credit rating, industry group, asset class, security type, and market sector;
- 91 CIP STAMP Portfolio Residual Fund Required Retained Balance Summary of investments by credit rating, industry group, asset class, security type, and market sector;
- 91 CIP STAMP Portfolio TIFIA Reserve Fund Summary of investments by credit rating, industry group, asset class, security type, and market sector;
- 2017 Financing STAMP Portfolio by Investment Category;
- 2017 Financing STAMP Portfolio by Account;
- 2017 Financing STAMP Portfolio Transaction Report by Account;
- 2017 Financing STAMP Portfolio Summary of investments by credit rating, industry group, asset class, security type, and market sector;
- 2017 Financing STAMP Portfolio I-15 ELP Sales Tax Senior Lien TIFIA Project Fund Summary of investments by credit rating, industry group, asset class, security type, and market sector;
- 2017 Financing STAMP Portfolio Ramp Up Fund Summary of investments by credit rating, industry group, asset class, security type, and market sector;
- MetLife Short Duration Second Quarter 2021 Review;
- Payden & Rygel Operating Portfolio by Investment Category;
- Payden & Rygel Operating Portfolio Transaction Report;
- Payden & Rygel Operating Portfolio Second Quarter 2021 Review; and
- County of Riverside Investment Report for the Quarter Ended June 30, 2021.