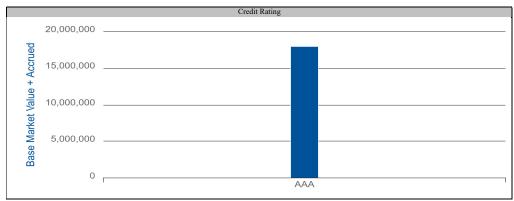

The quarterly investment report includes the following information:

- Investment Portfolio Report;
- 91 CIP STAMP Portfolio by Investment Category;
- 91 CIP STAMP Portfolio by Account;
- 91 CIP STAMP Portfolio Transaction Report by Account;
- 91 CIP STAMP Portfolio Summary of investments by credit rating, industry group, asset class, security type, and market sector;
- 91 CIP STAMP Portfolio Toll Revenue Series A & Series B Reserve Fund Summary of investments by credit rating, industry group, asset class, security type, and market sector;
- 91 CIP STAMP Portfolio Residual Fund Required Retained Balance Summary of investments by credit rating, industry group, asset class, security type, and market sector;
- 91 CIP STAMP Portfolio TIFIA Reserve Fund Summary of investments by credit rating, industry group, asset class, security type, and market sector;
- 2017 Financing STAMP Portfolio by Investment Category;
- 2017 Financing STAMP Portfolio by Account;
- 2017 Financing STAMP Portfolio Transaction Report by Account;
- 2017 Financing STAMP Portfolio Summary of investments by credit rating, industry group, asset class, security type, and market sector;
- 2017 Financing STAMP Portfolio I-15 ELP Sales Tax Senior Lien TIFIA Project Fund Summary of investments by credit rating, industry group, asset class, security type, and market sector;
- 2017 Financing STAMP Portfolio Ramp Up Fund Summary of investments by credit rating, industry group, asset class, security type, and market sector;
- MetLife Short Duration Second Quarter 2021 Review;
- Payden & Rygel Operating Portfolio by Investment Category;
- Payden & Rygel Operating Portfolio Transaction Report;
- Payden & Rygel Operating Portfolio Second Quarter 2021 Review; and
- County of Riverside Investment Report for the Quarter Ended June 30, 2021.