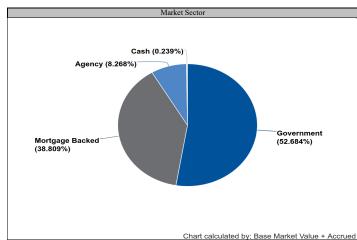

The quarterly investment report includes the following information:

- Investment Portfolio Report;
- 91 CIP STAMP Portfolio by Investment Category;
- 91 CIP STAMP Portfolio by Account;
- 91 CIP STAMP Portfolio Transaction Report by Account;
- 91 CIP STAMP Portfolio Summary of investments by credit rating, industry group, asset class, security type, and market sector;
- 91 CIP STAMP Portfolio Toll Revenue Series A & Series B Reserve Fund Summary of investments by credit rating, industry group, asset class, security type, and market sector;
- 91 CIP STAMP Portfolio Residual Fund Required Retained Balance Summary of investments by credit rating, industry group, asset class, security type, and market sector;
- 91 CIP STAMP Portfolio TIFIA Reserve Fund Summary of investments by credit rating, industry group, asset class, security type, and market sector;
- 2017 Financing STAMP Portfolio by Investment Category;
- 2017 Financing STAMP Portfolio by Account;
- 2017 Financing STAMP Portfolio Transaction Report by Account;
- 2017 Financing STAMP Portfolio Summary of investments by credit rating, industry group, asset class, security type, and market sector;
- 2017 Financing STAMP Portfolio I-15 ELP Sales Tax Senior Lien TIFIA Project Fund Summary of investments by credit rating, industry group, asset class, security type, and market sector;
- 2017 Financing STAMP Portfolio Ramp Up Fund Summary of investments by credit rating, industry group, asset class, security type, and market sector;
- MetLife Short Duration Second Quarter 2021 Review;
- Payden & Rygel Operating Portfolio by Investment Category;
- Payden & Rygel Operating Portfolio Transaction Report;
- Payden & Rygel Operating Portfolio Second Quarter 2021 Review; and
- County of Riverside Investment Report for the Quarter Ended June 30, 2021.