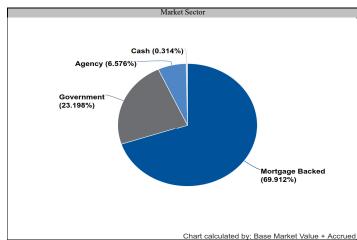

The quarterly investment report includes the following information:

- Investment Portfolio Report;
- 91 CIP STAMP Portfolio by Investment Category;
- 91 CIP STAMP Portfolio by Account;
- 91 CIP STAMP Portfolio Transaction Report by Account;
- 91 CIP STAMP Portfolio Summary of investments by credit rating, industry group, asset class, security type, and market sector;
- 91 CIP STAMP Portfolio Toll Revenue Series A & Series B Reserve Fund Summary of investments by credit rating, industry group, asset class, security type, and market sector;
- 91 CIP STAMP Portfolio Residual Fund Required Retained Balance Summary of investments by credit rating, industry group, asset class, security type, and market sector;
- 91 CIP STAMP Portfolio TIFIA Reserve Fund Summary of investments by credit rating, industry group, asset class, security type, and market sector;
- 2017 Financing STAMP Portfolio by Investment Category;
- 2017 Financing STAMP Portfolio by Account;
- 2017 Financing STAMP Portfolio Transaction Report by Account;
- 2017 Financing STAMP Portfolio Summary of investments by credit rating, industry group, asset class, security type, and market sector;
- 2017 Financing STAMP Portfolio I-15 ELP Sales Tax Senior Lien TIFIA Project Fund Summary of investments by credit rating, industry group, asset class, security type, and market sector;
- 2017 Financing STAMP Portfolio Ramp Up Fund Summary of investments by credit rating, industry group, asset class, security type, and market sector;
- MetLife Short Duration Second Quarter 2021 Review;
- Payden & Rygel Operating Portfolio by Investment Category;
- Payden & Rygel Operating Portfolio Transaction Report;
- Payden & Rygel Operating Portfolio Second Quarter 2021 Review; and
- County of Riverside Investment Report for the Quarter Ended June 30, 2021.