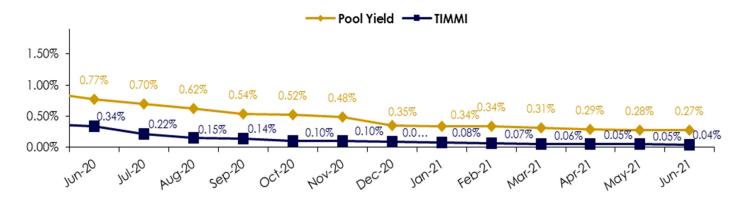

| 843,100.57     | 844,589.31       | 100%     | 0.43% | 1.345   | 1.827   |
| FARMER MAC            | 60,000.00     | 59,947.90      | 60,527.30        | 101%     | 0.61% | 0.584   | 0.584   |
| MUNI BONDS            | 74,545.00     | 73,636.38      | 75,352.31        | 102%     | 2.42% | 0.813   | 0.813   |
| COMM PAPER            | 836,250.00    | 836,150.27     | 836,159.99       | 100%     | 0.05% | 0.109   | 0.109   |
| NCDS                  | 724,000.00    | 724,000.00     | 724,000.00       | 100%     | 0.14% | 0.257   | 0.257   |
| IFC BONDS             | 25,000.00     | 24,980.25      | 24,809.50        | 99%      | 0.27% | 3.148   | 3.148   |
| Totals (000's):       | 9,505,043.48  | 9,503,657.51   | 9,505,561.67     | 100%     | 0.27% | 0.742   | 1.155   |

#### **TIMMI**



The Treasurer's Institutional Money Market Index (TIMMI) is a composite index of four AAA rated prime institutional money market funds. Their average yield is compared to the yield of the Treasurer's Pooled Investment Fund in the above graph.

# Compliance Report

#### Compliance Status: Full Compliance

The Treasurer's Pooled Investment Fund was in full compliance with the County of Riverside's Treasurer's Statement of Investment Policy. The County's Statement of Investment Policy is more restrictive than California Government Code 53646. The County's Investment Policy is reviewed annually by the County of Riverside's Oversight Committee and approved by the Board of Supervisors.

| Investment Category                                                                      |
|--------------