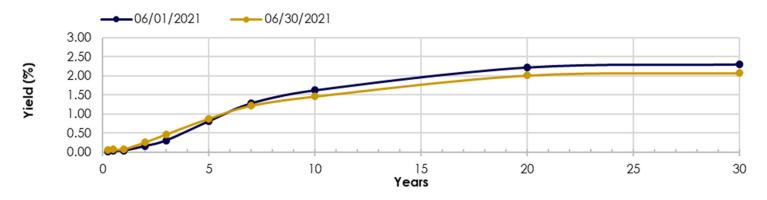

The quarterly investment report for the fourth quarter of FY 2020/21, as required by state law and Commission policy, reflects the investment activities resulting from the 91 Project,

2017 Financing, sales tax revenue bonds debt service funds, and available operating cash. As of June 30, 2021, the Commission's cash and investments were comprised of the following:

The quarterly investment report includes the following information:

- Investment Portfolio Report;
- 91 CIP STAMP Portfolio by Investment Category;
- 91 CIP STAMP Portfolio by Account;
- 91 CIP STAMP Portfolio Transaction Report by Account;
- 91 CIP STAMP Portfolio Summary of investments by credit rating, industry group, asset class, security type, and market sector;
- 91 CIP STAMP Portfolio Toll Revenue Series A & Series B Reserve Fund Summary of investments by credit rating, industry group, asset class, security type, and market sector;
- 91 CIP STAMP Portfolio Residual Fund Required Retained Balance Summary of investments by credit rating, industry group, asset class, security type, and market sector;
- 91 CIP STAMP Portfolio TIFIA Reserve Fund Summary of investments by credit rating, industry group, asset class, security type, and market sector;
- 2017 Financing STAMP Portfolio by Investment Category;
- 2017 Financing STAMP Portfolio by Account;
- 2017 Financing STAMP Portfolio Transaction Report by Account;
- 2017 Financing STAMP Portfolio Summary of investments by credit rating, industry group, asset class, security type, and market sector;
- 2017 Financing STAMP Portfolio I-15 ELP Sales Tax Senior Lien TIFIA Project Fund Summary of investments by credit rating, industry group, asset class, security type, and market sector;
- 2017 Financing STAMP Portfolio Ramp Up Fund Summary of investments by credit rating, industry group, asset class, security type, and market sector;
- MetLife Short Duration Second Quarter 2021 Review;
- Payden & Rygel Operating Portfolio by Investment Category;
- Payden & Rygel Operating Portfolio Transaction Report;
- Payden & Rygel Operating Portfolio Second Quarter 2021 Review; and
- County of Riverside Investment Report for the Quarter Ended June 30, 2021.