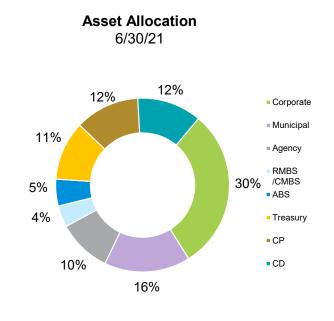

The quarterly investment report includes the following information:

- Investment Portfolio Report;
- 91 CIP STAMP Portfolio by Investment Category;
- 91 CIP STAMP Portfolio by Account;
- 91 CIP STAMP Portfolio Transaction Report by Account;
- 91 CIP STAMP Portfolio Summary of investments by credit rating, industry group, asset class, security type, and market sector;
- 91 CIP STAMP Portfolio Toll Revenue Series A & Series B Reserve Fund Summary of investments by credit rating, industry group, asset class, security type, and market sector;
- 91 CIP STAMP Portfolio Residual Fund Required Retained Balance Summary of investments by credit rating, industry group, asset class, security type, and market sector;
- 91 CIP STAMP Portfolio TIFIA Reserve Fund Summary of investments by credit rating, industry group, asset class, security type, and market sector;
- 2017 Financing STAMP Portfolio by Investment Category;
- 2017 Financing STAMP Portfolio by Account;
- 2017 Financing STAMP Portfolio Transaction Report by Account;
- 2017 Financing STAMP Portfolio Summary of investments by credit rating, industry group, asset class, security type, and market sector;
- 2017 Financing STAMP Portfolio I-15 ELP Sales Tax Senior Lien TIFIA Project Fund Summary of investments by credit rating, industry group, asset class, security type, and market sector;
- 2017 Financing STAMP Portfolio Ramp Up Fund Summary of investments by credit rating, industry group, asset class, security type, and market sector;
- MetLife Short Duration Second Quarter 2021 Review;
- Payden & Rygel Operating Portfolio by Investment Category;
- Payden & Rygel Operating Portfolio Transaction Report;
- Payden & Rygel Operating Portfolio Second Quarter 2021 Review; and
- County of Riverside Investment Report for the Quarter Ended June 30, 2021.