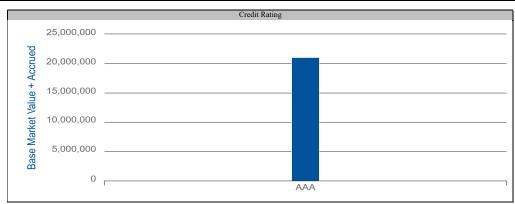

The quarterly investment report includes the following information:

- Investment Portfolio Report;
- 91 CIP STAMP Portfolio by Investment Category;
- 91 CIP STAMP Portfolio by Account;
- 91 CIP STAMP Portfolio Transaction Report by Account;
- 91 CIP STAMP Portfolio Summary of investments by credit rating, industry group, asset class, security type, and market sector;
- 91 CIP STAMP Portfolio Toll Revenue Series A & Series B Reserve Fund Summary of investments by credit rating, industry group, asset class, security type, and market sector;
- 91 CIP STAMP Portfolio Residual Fund Required Retained Balance Summary of investments by credit rating, industry group, asset class, security type, and market sector;
- 91 CIP STAMP Portfolio TIFIA Reserve Fund Summary of investments by credit rating, industry group, asset class, security type, and market sector;
- 2017 Financing STAMP Portfolio by Investment Category;
- 2017 Financing STAMP Portfolio by Account;
- 2017 Financing STAMP Portfolio Transaction Report by Account;
- 2017 Financing STAMP Portfolio Summary of investments by credit rating, industry group, asset class, security type, and market sector;
- 2017 Financing STAMP Portfolio I-15 ELP Sales Tax Senior Lien TIFIA Project Fund Summary of investments by credit rating, industry group, asset class, security type, and market sector;
- 2017 Financing STAMP Portfolio Ramp Up Fund Summary of investments by credit rating, industry group, asset class, security type, and market sector;
- MetLife Short Duration Second Quarter 2021 Review;
- Payden & Rygel Operating Portfolio by Investment Category;
- Payden & Rygel Operating Portfolio Transaction Report;
- Payden & Rygel Operating Portfolio Second Quarter 2021 Review; and
- County of Riverside Investment Report for the Quarter Ended June 30, 2021.