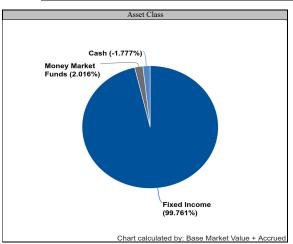

The quarterly investment report includes the following information:

- Investment Portfolio Report;
- 91 CIP STAMP Portfolio by Investment Category;
- 91 CIP STAMP Portfolio by Account;
- 91 CIP STAMP Portfolio Transaction Report by Account;
- 91 CIP STAMP Portfolio Summary of investments by credit rating, industry group, asset class, security type, and market sector;
- 91 CIP STAMP Portfolio Toll Revenue Series A & Series B Reserve Fund Summary of investments by credit rating, industry group, asset class, security type, and market sector;
- 91 CIP STAMP Portfolio Residual Fund Required Retained Balance Summary of investments by credit rating, industry group, asset class, security type, and market sector;
- 91 CIP STAMP Portfolio TIFIA Reserve Fund Summary of investments by credit rating, industry group, asset class, security type, and market sector;
- 2017 Financing STAMP Portfolio by Investment Category;
- 2017 Financing STAMP Portfolio by Account;
- 2017 Financing STAMP Portfolio Transaction Report by Account;
- 2017 Financing STAMP Portfolio Summary of investments by credit rating, industry group, asset class, security type, and market sector;
- 2017 Financing STAMP Portfolio I-15 ELP Sales Tax Senior Lien TIFIA Project Fund Summary of investments by credit rating, industry group, asset class, security type, and market sector;
- 2017 Financing STAMP Portfolio Ramp Up Fund Summary of investments by credit rating, industry group, asset class, security type, and market sector;
- MetLife Short Duration Second Quarter 2021 Review;
- Payden & Rygel Operating Portfolio by Investment Category;
- Payden & Rygel Operating Portfolio Transaction Report;
- Payden & Rygel Operating Portfolio Second Quarter 2021 Review; and
- County of Riverside Investment Report for the Quarter Ended June 30, 2021.