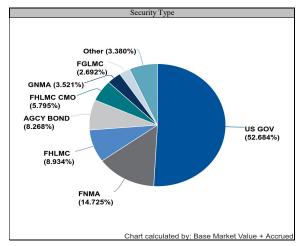

The quarterly investment report includes the following information:

- Investment Portfolio Report;
- 91 CIP STAMP Portfolio by Investment Category;
- 91 CIP STAMP Portfolio by Account;
- 91 CIP STAMP Portfolio Transaction Report by Account;
- 91 CIP STAMP Portfolio Summary of investments by credit rating, industry group, asset class, security type, and market sector;
- 91 CIP STAMP Portfolio Toll Revenue Series A & Series B Reserve Fund Summary of investments by credit rating, industry group, asset class, security type, and market sector;
- 91 CIP STAMP Portfolio Residual Fund Required Retained Balance Summary of investments by credit rating, industry group, asset class, security type, and market sector;
- 91 CIP STAMP Portfolio TIFIA Reserve Fund Summary of investments by credit rating, industry group, asset class, security type, and market sector;
- 2017 Financing STAMP Portfolio by Investment Category;
- 2017 Financing STAMP Portfolio by Account;
- 2017 Financing STAMP Portfolio Transaction Report by Account;
- 2017 Financing STAMP Portfolio Summary of investments by credit rating, industry group, asset class, security type, and market sector;
- 2017 Financing STAMP Portfolio I-15 ELP Sales Tax Senior Lien TIFIA Project Fund Summary of investments by credit rating, industry group, asset class, security type, and market sector;
- 2017 Financing STAMP Portfolio Ramp Up Fund Summary of investments by credit rating, industry group, asset class, security type, and market sector;
- MetLife Short Duration Second Quarter 2021 Review;
- Payden & Rygel Operating Portfolio by Investment Category;
- Payden & Rygel Operating Portfolio Transaction Report;
- Payden & Rygel Operating Portfolio Second Quarter 2021 Review; and
- County of Riverside Investment Report for the Quarter Ended June 30, 2021.