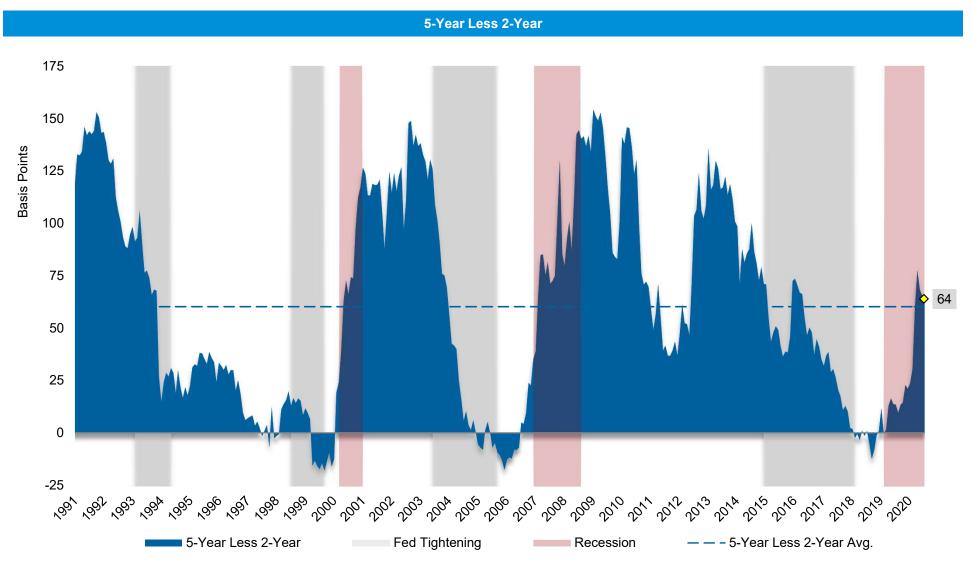

y tight in part due to lingering impact of Covid-19 and spike in retirements. Job openings are at a two-decade high as employers face challenges in finding and hiring workers

#### nflation

Rising wages, supply chain issues and higher commodity and raw material prices keep inflation elevated. Longer term, we feel a return to a low growth economy and changing demographics will keep inflation in check

#### International

Risks to a speedy global recovery grow as more transmittable variants emerge / spread. Most central banks globally remain accommodative, but some begin laying groundwork for policy tightening

The views present are MetLife Investment Management's only, are subject to change, and may not reflect the manager's current views.

# Yields



## Yield Curve

As of June 30, 2021



Source: Bloomberg

# Federal Reserve Projections

|                         | 2021 | 2022 | 2023 |
|-------------------------|------|------|------|
| PCE Inflation           |      |      |      |
| December-19 Projection  | 2.0% | 2.0% | N/A  |
| June-20 Projection      | 1.6% | 1.7% | N/A  |
| September-20 Projection | 1.7% | 1.8% | 2.0% |
| December-20 Projection  | 1.8% | 1.9% | 2.0% |
| March-21 Projection     | 2.4% | 2.0% | 2.1% |
| June-21 Projection      | 3.4% | 2.1% | 2.2% |
| Unemployment Rate       |      |      |      |
| December-19 Projection  | 3.6% | 3.7% | N/A  |
| June-20 Projection      | 6.5% | 5.5% | N/A  |
| September-20 Projection | 5.5% | 4.6% | 4.0% |
| December-20 Projection  | 5.0% | 4.2% | 3.7% |
| March-21 Projection     | 4.5% | 3.9% | 3.5% |
| June-21 Pro