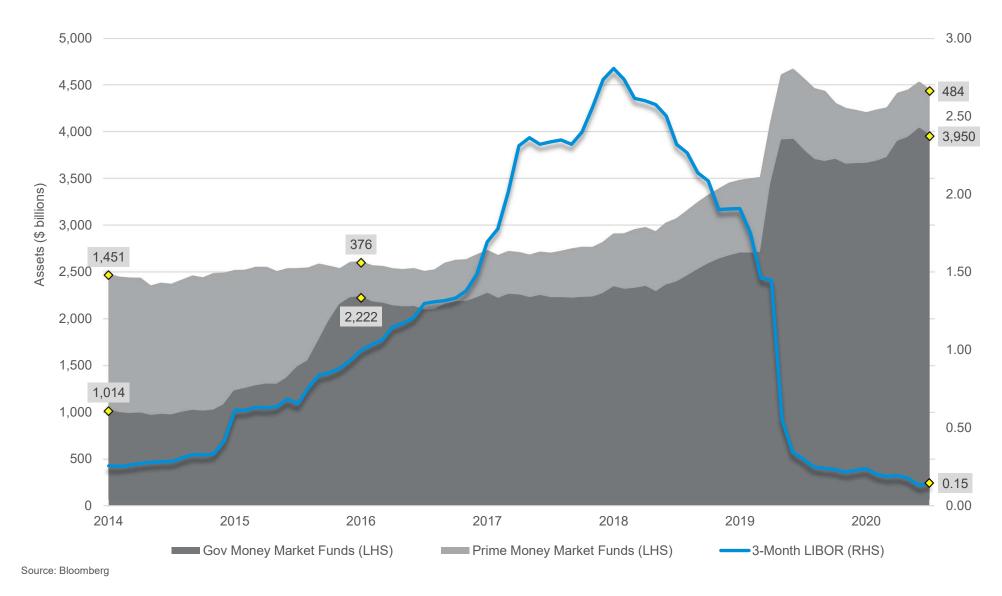

June-21 Projection      | 3.4% | 2.1% | 2.2% |
| Unemployment Rate       |      |      |      |
| December-19 Projection  | 3.6% | 3.7% | N/A  |
| June-20 Projection      | 6.5% | 5.5% | N/A  |
| September-20 Projection | 5.5% | 4.6% | 4.0% |
| December-20 Projection  | 5.0% | 4.2% | 3.7% |
| March-21 Projection     | 4.5% | 3.9% | 3.5% |
| June-21 Projection      | 4.5% | 3.8% | 3.5% |
| Real GDP                |      |      |      |
| December-19 Projection  | 1.9% | 1.8% | N/A  |
| June-20 Projection      | 5.0% | 3.5% | N/A  |
| September-20 Projection | 4.0% | 3.0% | 2.5% |
| December-20 Projection  | 4.2% | 3.2% | 2.4% |
| March-21 Projection     | 6.5% | 3.3% | 2.2% |
| June-21 Projection      | 7.0% | 3.3% | 2.4% |

Source: Federal Reserve



# Money Market Funds & 3-Month LIBOR



# Real GDP

As of June 30, 2021



—Annual Real GDP %

| Year | Quarter | Real GDP<br>QoQ (%) | Consumer<br>Spending | Fixed<br>Investment | Government<br>Spending | Net<br>Exports | Inventories |
|------|---------|---------------------|----------------------|---------------------|------------------------|----------------|-------------|
| 2018 | 1Q      | 3.80                | 1.40                 | 1.42                | 0.26                   | 0.29           | 0.41        |
|      | 2Q      | 2.70                | 2.13                 | 0.76                | 0.50                   | 0.25           | -0.94       |
|      | 3Q      | 2.10                | 1.79                 | 0.14                | 0.44                   | -1.83          | 1.58        |
|      | 4Q      | 1.30