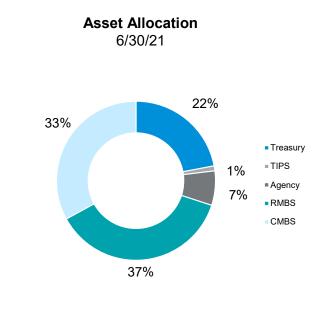

The quarterly investment report for the fourth quarter of FY 2020/21, as required by state law and Commission policy, reflects the investment activities resulting from the 91 Project,

2017 Financing, sales tax revenue bonds debt service funds, and available operating cash. As of June 30, 2021, the Commission's cash and investments were comprised of the following:

| CASH AND INVESTMENTS PORTFOLIO | AMOUNTS    |               |  |  |
|--------------------------------|------------|---------------|--|--|
| Operating                      | \$         | 666,431,807   |  |  |
| Trust                          |            | 155,102,521   |  |  |
| Commission-managed             | 97,151,030 |               |  |  |
| STAMP for 91 CIP               |            | 65,898,393    |  |  |
| STAMP for 2017 Financing       |            | 50,592,363    |  |  |
| Total                          | \$         | 1,035,176,114 |  |  |