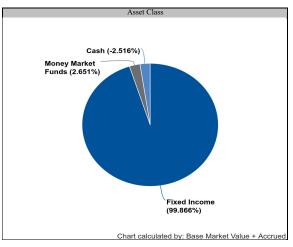

The quarterly investment report includes the following information:

- Investment Portfolio Report;
- 91 CIP STAMP Portfolio by Investment Category;
- 91 CIP STAMP Portfolio by Account;
- 91 CIP STAMP Portfolio Transaction Report by Account;
- 91 CIP STAMP Portfolio Summary of investments by credit rating, industry group, asset class, security type, and market sector;
- 91 CIP STAMP Portfolio Toll Revenue Series A & Series B Reserve Fund Summary of investments by credit rating, industry group, asset class, security type, and market sector;
- 91 CIP STAMP Portfolio Residual Fund Required Retained Balance Summary of investments by credit rating, industry group, asset class, security type, and market sector;
- 91 CIP STAMP Portfolio TIFIA Reserve Fund Summary of investments by credit rating, industry group, asset class, security type, and market sector;
- 2017 Financing STAMP Portfolio by Investment Category;
- 2017 Financing STAMP Portfolio by Account;
- 2017 Financing STAMP Portfolio Transaction Report by Account;
- 2017 Financing STAMP Portfolio Summary of investments by credit rating, industry group, asset class, security type, and market sector;
- 2017 Financing STAMP Portfolio I-15 ELP Sales Tax Senior Lien TIFIA Project Fund Summary of investments by credit rating, industry group, asset class, security type, and market sector;
- 2017 Financing STAMP Portfolio Ramp Up Fund Summary of investments by credit rating, industry group, asset class, security type, and market sector;
- MetLife Short Duration Second Quarter 2021 Review;
- Payden & Rygel Operating Portfolio by Investment Category;
- Payden & Rygel Operating Portfolio Transaction Report;
- Payden & Rygel Operating Portfolio Second Quarter 2021 Review; and
- County of Riverside Investment Report for the Quarter Ended June 30, 2021.