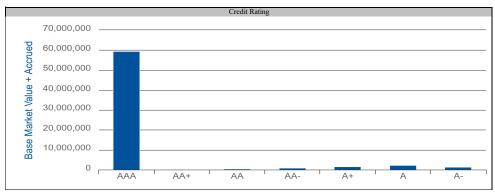

The quarterly investment report includes the following information:

- Investment Portfolio Report;
- 91 CIP STAMP Portfolio by Investment Category;
- 91 CIP STAMP Portfolio by Account;
- 91 CIP STAMP Portfolio Transaction Report by Account;
- 91 CIP STAMP Portfolio Summary of investments by credit rating, industry group, asset class, security type, and market sector;
- 91 CIP STAMP Portfolio Toll Revenue Series A & Series B Reserve Fund Summary of investments by credit rating, industry group, asset class, security type, and market sector;
- 91 CIP STAMP Portfolio Residual Fund Required Retained Balance Summary of investments by credit rating, industry group, asset class, security type, and market sector;
- 91 CIP STAMP Portfolio TIFIA Reserve Fund Summary of investments by credit rating, industry group, asset class, security type, and market sector;
- 2017 Financing STAMP Portfolio by Investment Category;
- 2017 Financing STAMP Portfolio by Account;
- 2017 Financing STAMP Portfolio Transaction Report by Account;
- 2017 Financing STAMP Portfolio Summary of investments by credit rating, industry group, asset class, security type, and market sector;
- 2017 Financing STAMP Portfolio I-15 ELP Sales Tax Senior Lien TIFIA Project Fund Summary of investments by credit rating, industry group, asset class, security type, and market sector;
- 2017 Financing STAMP Portfolio Ramp Up Fund Summary of investments by credit rating, industry group, asset class, security type, and market sector;
- MetLife Short Duration Second Quarter 2021 Review;
- Payden & Rygel Operating Portfolio by Investment Category;
- Payden & Rygel Operating Portfolio Transaction Report;
- Payden & Rygel Operating Portfolio Second Quarter 2021 Review; and
- County of Riverside Investment Report for the Quarter Ended June 30, 2021.