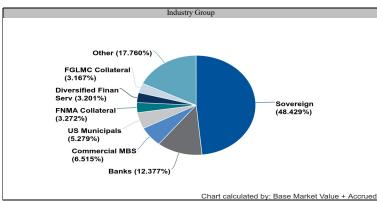

The quarterly investment report includes the following information:

- Investment Portfolio Report;
- 91 CIP STAMP Portfolio by Investment Category;
- 91 CIP STAMP Portfolio by Account;
- 91 CIP STAMP Portfolio Transaction Report by Account;
- 91 CIP STAMP Portfolio Summary of investments by credit rating, industry group, asset class, security type, and market sector;
- 91 CIP STAMP Portfolio Toll Revenue Series A & Series B Reserve Fund Summary of investments by credit rating, industry group, asset class, security type, and market sector;
- 91 CIP STAMP Portfolio Residual Fund Required Retained Balance Summary of investments by credit rating, industry group, asset class, security type, and market sector;
- 91 CIP STAMP Portfolio TIFIA Reserve Fund Summary of investments by credit rating, industry group, asset class, security type, and market sector;
- 2017 Financing STAMP Portfolio by Investment Category;
- 2017 Financing STAMP Portfolio by Account;
- 2017 Financing STAMP Portfolio Transaction Report by Account;
- 2017 Financing STAMP Portfolio Summary of investments by credit rating, industry group, asset class, security type, and market sector;
- 2017 Financing STAMP Portfolio I-15 ELP Sales Tax Senior Lien TIFIA Project Fund Summary of investments by credit rating, industry group, asset class, security type, and market sector;
- 2017 Financing STAMP Portfolio Ramp Up Fund Summary of investments by credit rating, industry group, asset class, security type, and market sector;
- MetLife Short Duration Second Quarter 2021 Review;
- Payden & Rygel Operating Portfolio by Investment Category;
- Payden & Rygel Operating Portfolio Transaction Report;
- Payden & Rygel Operating Portfolio Second Quarter 2021 Review; and
- County of Riverside Investment Report for the Quarter Ended June 30, 2021.