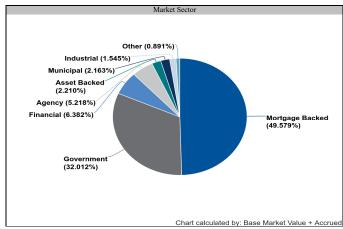

The quarterly investment report includes the following information:

- Investment Portfolio Report;
- 91 CIP STAMP Portfolio by Investment Category;
- 91 CIP STAMP Portfolio by Account;
- 91 CIP STAMP Portfolio Transaction Report by Account;
- 91 CIP STAMP Portfolio Summary of investments by credit rating, industry group, asset class, security type, and market sector;
- 91 CIP STAMP Portfolio Toll Revenue Series A & Series B Reserve Fund Summary of investments by credit rating, industry group, asset class, security type, and market sector;
- 91 CIP STAMP Portfolio Residual Fund Required Retained Balance Summary of investments by credit rating, industry group, asset class, security type, and market sector;
- 91 CIP STAMP Portfolio TIFIA Reserve Fund Summary of investments by credit rating, industry group, asset class, security type, and market sector;
- 2017 Financing STAMP Portfolio by Investment Category;
- 2017 Financing STAMP Portfolio by Account;
- 2017 Financing STAMP Portfolio Transaction Report by Account;
- 2017 Financing STAMP Portfolio Summary of investments by credit rating, industry group, asset class, security type, and market sector;
- 2017 Financing STAMP Portfolio I-15 ELP Sales Tax Senior Lien TIFIA Project Fund Summary of investments by credit rating, industry group, asset class, security type, and market sector;
- 2017 Financing STAMP Portfolio Ramp Up Fund Summary of investments by credit rating, industry group, asset class, security type, and market sector;
- MetLife Short Duration Second Quarter 2021 Review;
- Payden & Rygel Operating Portfolio by Investment Category;
- Payden & Rygel Operating Portfolio Transaction Report;
- Payden & Rygel Operating Portfolio Second Quarter 2021 Review; and
- County of Riverside Investment Report for the Quarter Ended June 30, 2021.