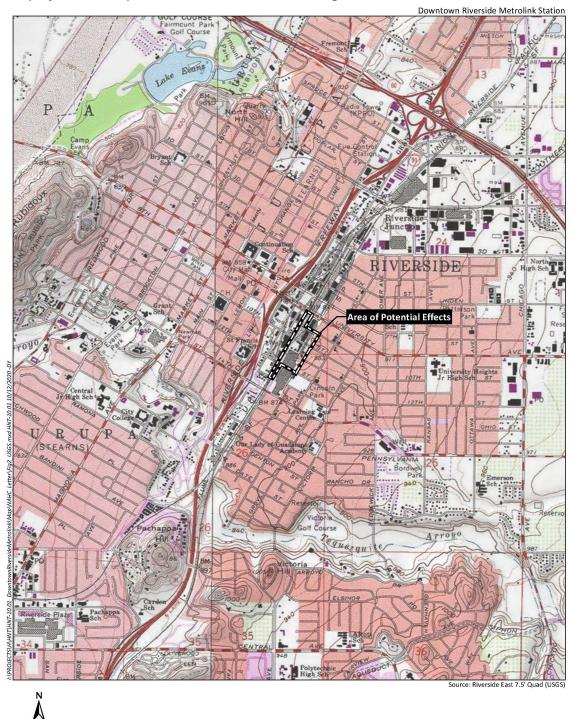

<u>PROJECT LOCATION</u>: The proposed Project is located at the existing Riverside-Downtown Station in the City and County of Riverside at 4066 Vine Street, Riverside, CA 92507.

<u>PROJECT DESCRIPTION</u>: The Riverside County Transportation Commission (RCTC) and Metrolink proposes construction of an additional passenger loading platform, the extension of the existing pedestrian overcrossing bridge and elevator and associated tracks which will allow for two trains to service the station off the BNSF Railway (BNSF) mainline. The proposed track would be required to connect and integrate into the existing station layover tracks on the south side. The Project would also provide additional parking and improved vehicular traffic circulation on the south side of the station. These improvements would improve train meet times without impacting operations on the BNSF.

#### Area of Potential Effect:

The Area of Potential Effect (APE) for cultural resources (other than built environment resources) encompasses all areas that could be directly or indirectly affected by the proposed Project. It is limited to areas that could be affected by the maximum extent of Project-related ground disturbance. The types of ground disturbance activities anticipated include removal of existing track, demolition of existing buildings and foundation, and removal of soils to a maximum depth of approximately 10 feet. Staging/laydown areas would be accommodated within the defined APE. Please refer to the attached Draft APE map.