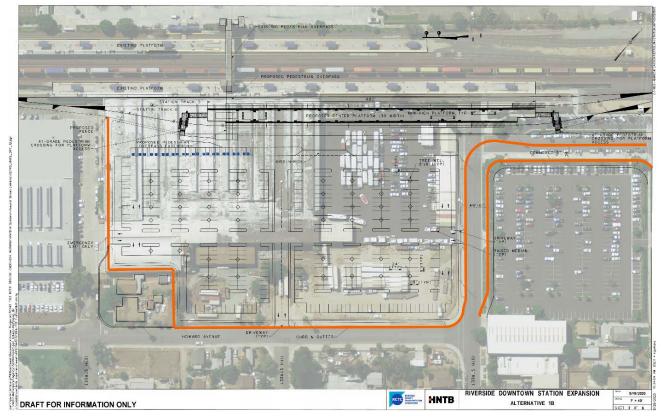

<u>PROJECT LOCATION</u>: The proposed Project is located at the existing Riverside-Downtown Station in the City and County of Riverside at 4066 Vine Street, Riverside, CA 92507.

<u>PROJECT DESCRIPTION</u>: The Riverside County Transportation Commission (RCTC) and Metrolink proposes construction of an additional passenger loading platform, the extension of the existing pedestrian overcrossing bridge and elevator and associated tracks which will allow for two trains to service the station off the BNSF Railway (BNSF) mainline. The proposed track would be required to connect and integrate into the existing station layover tracks on the south side. The Project would also provide additional parking and improved vehicular traffic circulation on the south side of the station. These improvements would improve train meet times without impacting operations on the BNSF.

The scope of work required to complete the proposed Project includes:

- Construction of a new 720-foot center platform
- Construction of new tracks
- Modification of railroad signal system
- Construction of other various ancillary civil and track improvements
- Extension of existing pedestrian overpass, including elevator and ADA access
- Relocation of ADA parking
- Construction of additional parking/modification of existing parking lot on south side of station
- Modification of existing/construction of new pedestrian at-grade rail crossing
- Modification of transit drop-off area
- Construction of sidewalk
- Relocation or protection of utilities, as needed

Reference the attached proposed project map.