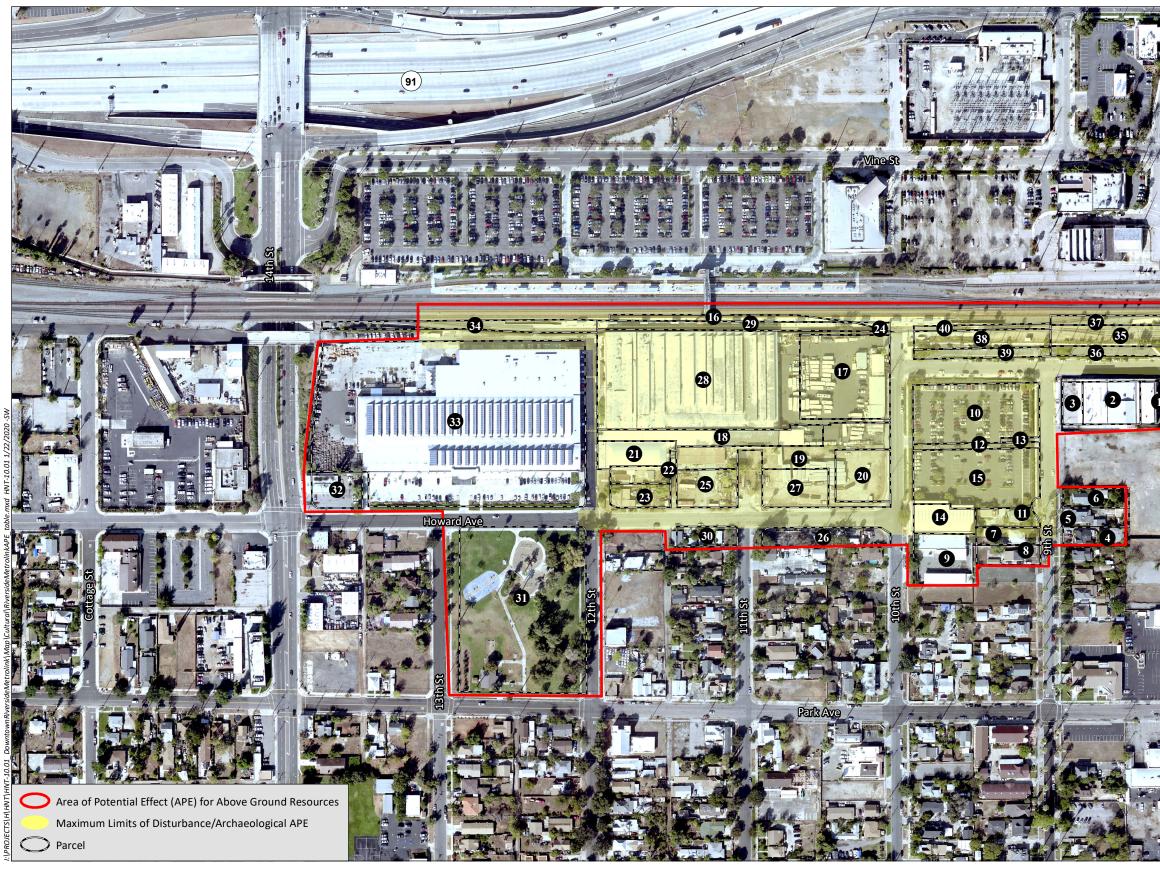

A copy of the Project Location Map is enclosed for your reference.

#### Area of Potential Effect:

The Area of Potential Effect (APE) for cultural resources (other than built environment resources) encompasses all areas that could be directly or indirectly affected by the proposed Project. It is limited to areas that could be affected by the maximum extent of Project-related ground disturbance. The types of ground disturbance activities anticipated include removal of existing track, demolition of existing buildings and foundation, and removal of soils to a maximum depth of approximately 10 feet. Staging/laydown areas would be accommodated within the defined APE. Please refer to the attached Draft APE map.

#### Cultural Resources Information

A search of the Sacred Lands File from the Native American Heritage Commission (NAHC) was conducted on December 19, 2019 with negative results, indicating that no known resources were within the Project APE. A records search at the Eastern Information Center in December 2019 showed the only cultural resources recorded within a ½-mile radius of the Project area are historic built environment resources and historic archaeological sites. An archaeological survey has not yet been conducted for the Project, although small segments of the APE have been surveyed for cultural resources in the past.