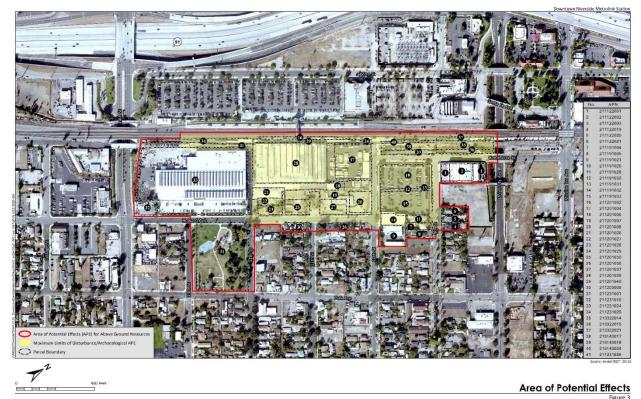

#### Area of Potential Effect:

The Area of Potential Effect (APE) for cultural resources (other than built environment resources) encompasses all areas that could be directly or indirectly affected by the proposed Project. It is limited to areas that could be affected by the maximum extent of Project-related ground disturbance. The types of ground disturbance activities anticipated include removal of existing track, demolition of existing buildings and foundation, and removal of soils to a maximum depth of approximately 10 feet. Staging/laydown areas would be accommodated within the defined APE. Please refer to the attached Draft APE map.