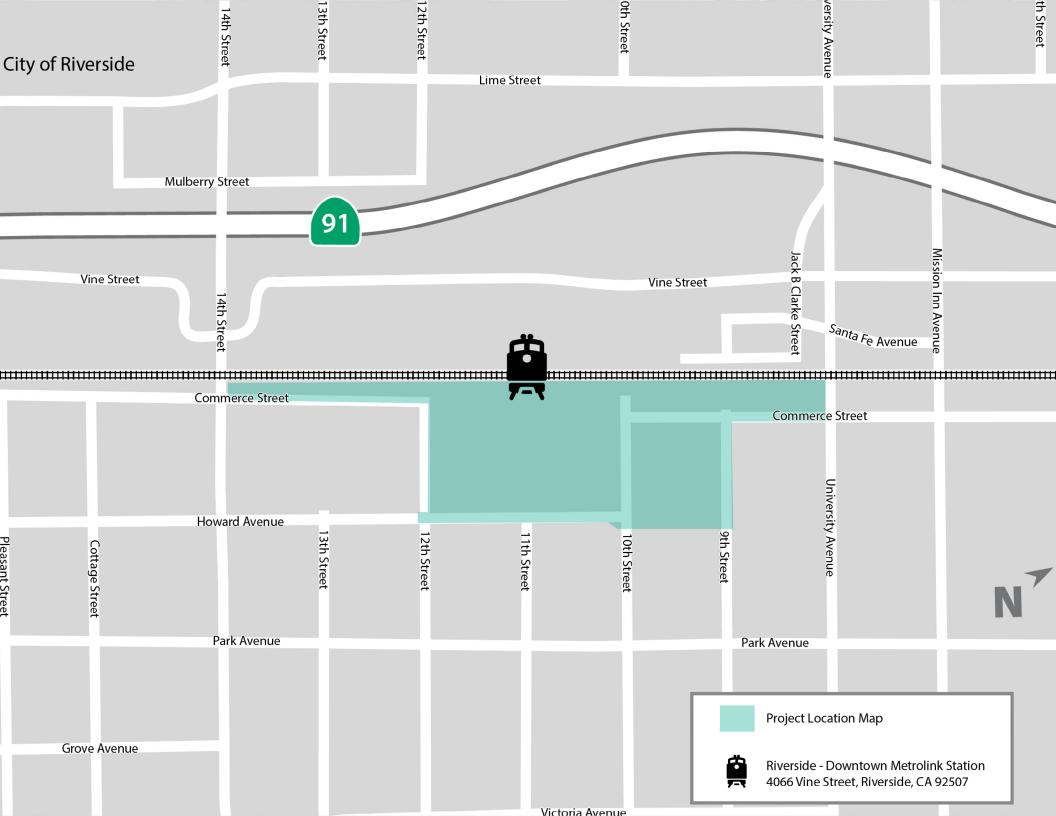

<u>PROJECT LOCATION</u>: The proposed Project is located at the existing Riverside-Downtown Station in the City and County of Riverside at 4066 Vine Street, Riverside, CA 92507.

<u>PROJECT DESCRIPTION</u>: The Riverside County Transportation Commission (RCTC) and Metrolink proposes construction of an additional passenger loading platform, the extension of the existing pedestrian overcrossing bridge and elevator and associated tracks which will allow for two trains to service the station off the BNSF Railway (BNSF) mainline. The proposed track would be required to connect and integrate into the existing station layover tracks on the south side. The Project would also provide additional parking and improved vehicular traffic circulation on the south side of the station. These improvements would improve train meet times without impacting operations on the BNSF.

Reference the attached proposed project map.

A copy of the Project Location Map is enclosed for your reference.

#### Area of Potential Effect:

The Area of Potential Effect (APE) for cultural resources (other than built environment resources) encompasses all areas that could be directly or indirectly affected by the proposed Project. It is limited to areas that could be affected by the maximum extent of Project-related ground disturbance. The types of ground disturbance activities anticipated include removal of existing track, demolition of existing buildings and foundation, and removal of soils to a maximum depth of approximately 10 feet. Staging/laydown areas would be accommodated within the defined APE. Please refer to the attached Draft APE map.