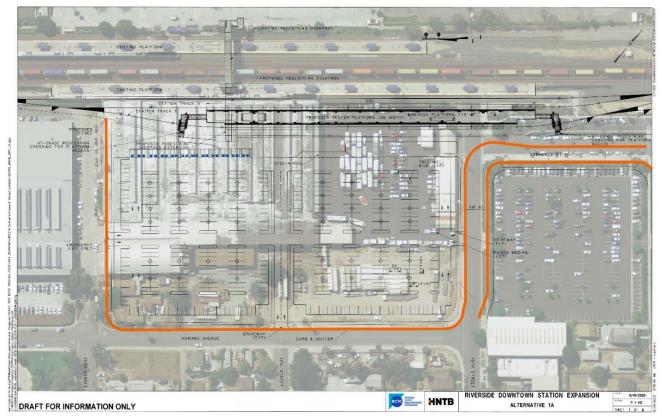

<u>PROJECT LOCATION</u>: The proposed Project is located at the existing Riverside-Downtown Station in the City and County of Riverside at 4066 Vine Street, Riverside, CA 92507.

<u>PROJECT DESCRIPTION</u>: The Riverside County Transportation Commission (RCTC) and Metrolink proposes construction of an additional passenger loading platform, the extension of the existing pedestrian overcrossing bridge and elevator and associated tracks which will allow for two trains to service the station off the BNSF Railway (BNSF) mainline. The proposed track would be required to connect and integrate into the existing station layover tracks on the south side. The Project would also provide additional parking and improved vehicular traffic circulation on the south side of the station. These improvements would improve train meet times without impacting operations on the BNSF.

The scope of work required to complete the proposed Project includes:

- Construction of a new 720-foot center platform
- Construction of new tracks
- Modification of railroad signal system
- Construction of other various ancillary civil and track improvements
- Extension of existing pedestrian overpass, including elevator and ADA access
- Relocation of ADA parking
- Construction of additional parking/modification of existing parking lot on south side of station
- Modification of existing/construction of new pedestrian at-grade rail crossing
- Modification of transit drop-off area
- Construction of sidewalk
- Relocation or protection of utilities, as needed

Reference the attached proposed project map.