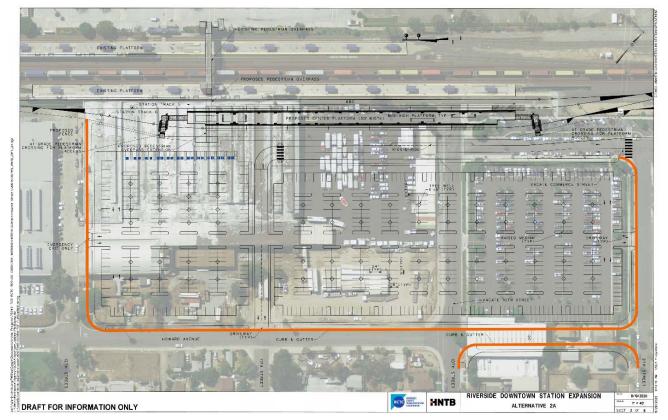

<u>PROJECT LOCATION</u>: The proposed Project is located at the existing Riverside-Downtown Station in the City and County of Riverside at 4066 Vine Street, Riverside, CA 92507.

<u>PROJECT DESCRIPTION</u>: The Riverside County Transportation Commission (RCTC) and Metrolink proposes construction of an additional passenger loading platform, the extension of the existing pedestrian overcrossing bridge and elevator and associated tracks which will allow for two trains to service the station off the BNSF Railway (BNSF) mainline. The proposed track would be required to connect and integrate into the existing station layover tracks on the south side. The Project would also provide additional parking and improved vehicular traffic circulation on the south side of the station. These improvements would improve train meet times without impacting operations on the BNSF.

The scope of work required to complete the proposed Project includes:

- Construction of a new 720-foot center platform
- Construction of new tracks
- Modification of railroad signal system
- Construction of other various ancillary civil and track improvements
- Extension of existing pedestrian overpass, including elevator and ADA access
- Relocation of ADA parking
- Construction of additional parking/modification of existing parking lot on south side of station
- Modification of existing/construction of new pedestrian at-grade rail crossing
- Modification of transit drop-off area
- Construction of sidewalk
- Relocation or protection of utilities, as needed

Reference the attached proposed project map.