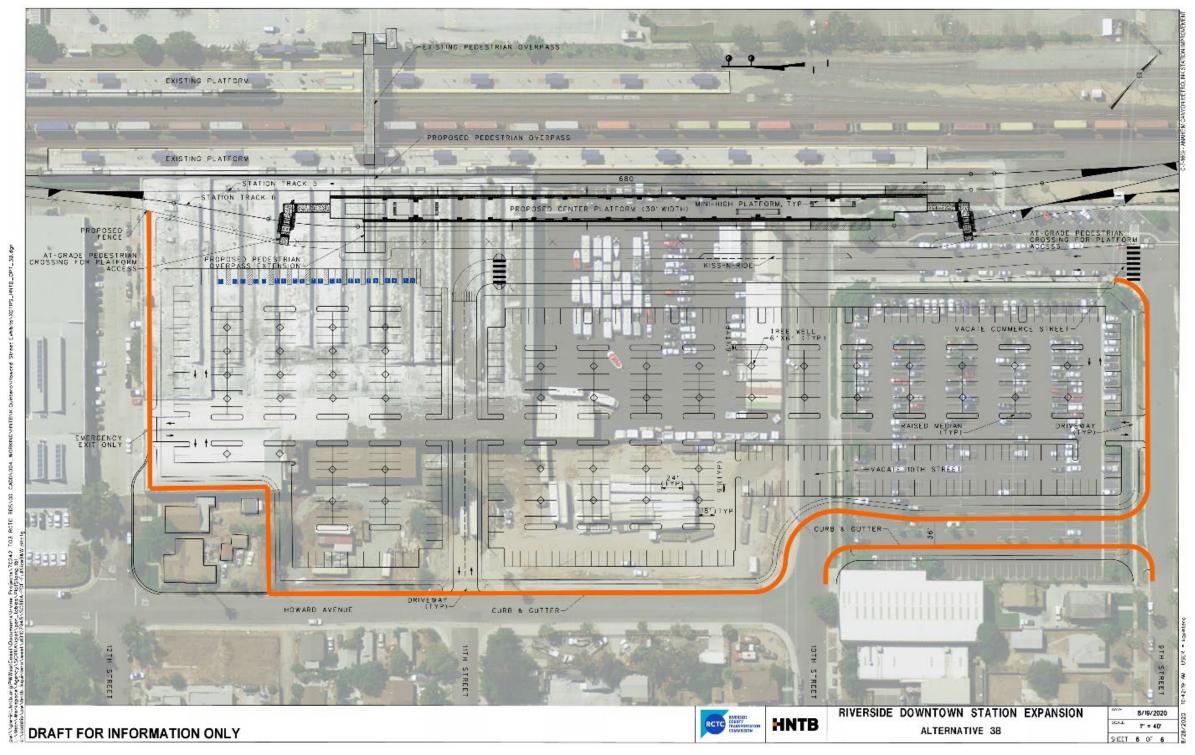

The scope of work required to complete the proposed Project includes:

- Construction of a new 720-foot center platform
- Construction of new tracks
- Modification of railroad signal system
- Construction of other various ancillary civil and track improvements
- Extension of existing pedestrian overpass, including elevator and ADA access
- Relocation of ADA parking
- Construction of additional parking/modification of existing parking lot on south side of station
- Modification of existing/construction of new pedestrian at-grade rail crossing
- Modification of transit drop-off area
- Construction of sidewalk
- Relocation or protection of utilities, as needed

Reference the attached proposed project map.