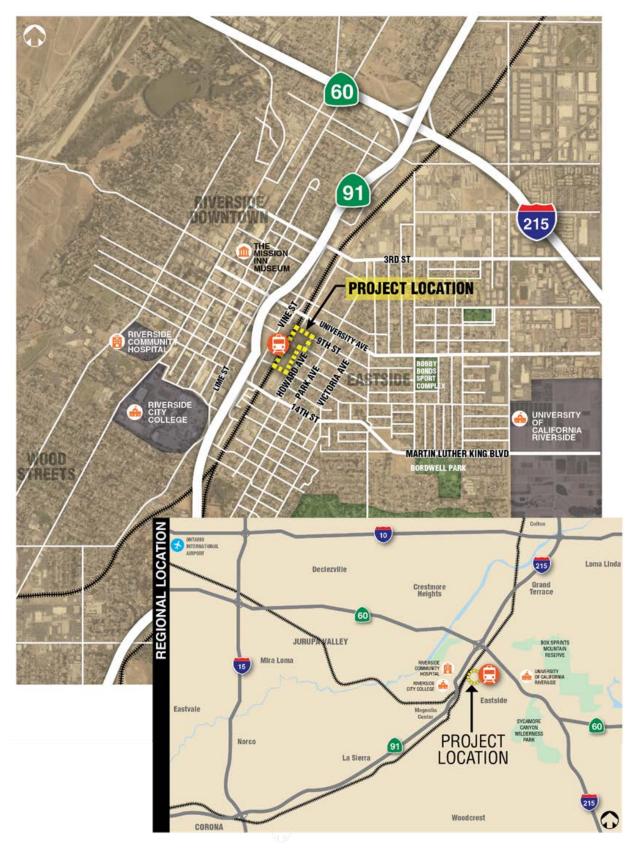

<u>PROJECT LOCATION</u>: The proposed Project is located at the existing Riverside-Downtown Station in the City and County of Riverside at 4066 Vine Street, Riverside, CA 92507.

<u>PROJECT DESCRIPTION</u>: The Riverside County Transportation Commission (RCTC) and Metrolink proposes construction of an additional passenger loading platform, the extension of the existing pedestrian overcrossing bridge and elevator and associated tracks which will allow for two trains to service the station off the BNSF Railway (BNSF) mainline. The proposed track would be required to connect and integrate into the existing station layover tracks on the south side. The Project would also provide additional parking and improved vehicular traffic circulation on the south side of the station. These improvements would improve train meet times without impacting operations on the BNSF.

A copy of the Project Location Map is enclosed for your reference.