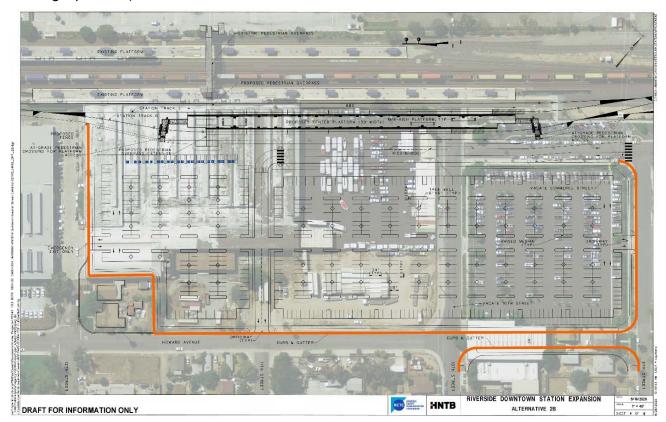

<u>PROJECT LOCATION</u>: The proposed Project is located at the existing Riverside-Downtown Station in the City and County of Riverside at 4066 Vine Street, Riverside, CA 92507.

<u>PROJECT DESCRIPTION</u>: The Riverside County Transportation Commission (RCTC) and Metrolink proposes construction of an additional passenger loading platform, the extension of the existing pedestrian overcrossing bridge and elevator and associated tracks which will allow for two trains to service the station off the BNSF Railway (BNSF) mainline. The proposed track would be required to connect and integrate into the existing station layover tracks on the south side. The Project would also provide additional parking and improved vehicular traffic circulation on the south side of the station. These improvements would improve train meet times without impacting operations on the BNSF.

The scope of work required to complete the proposed Project includes:

- Construction of a new 720-foot center platform
- Construction of new tracks
- Modification of railroad signal system
- Construction of other various ancillary civil and track improvements
- Extension of existing pedestrian overpass, including elevator and ADA access
- Relocation of ADA parking
- Construction of additional parking/modification of existing parking lot on south side of station
- Modification of existing/construction of new pedestrian at-grade rail crossing
- Modification of transit drop-off area
- Construction of sidewalk
- Relocation or protection of utilities, as needed

Reference the attached proposed project map.