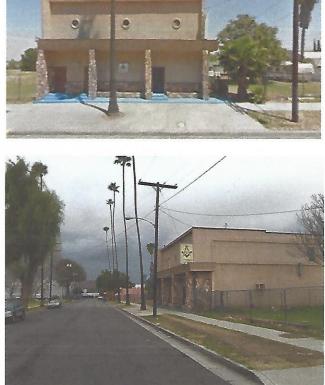

This list is only applicable for contacting local Native Americans with regard to cultural resources assessment for the proposed Downtown Riverside Metrolink Station Project, Riverside County.

#### Cultural Resources Information

A search of the Sacred Lands File from the Native American Heritage Commission (NAHC) was conducted on December 19, 2019 with negative results, indicating that no known resources were within the Project APE. A records search at the Eastern Information Center in December 2019 showed the only cultural resources recorded within a ½-mile radius of the Project area are historic built environment resources and historic archaeological sites. An archaeological survey has not yet been conducted for the Project, although small segments of the APE have been surveyed for cultural resources in the past.