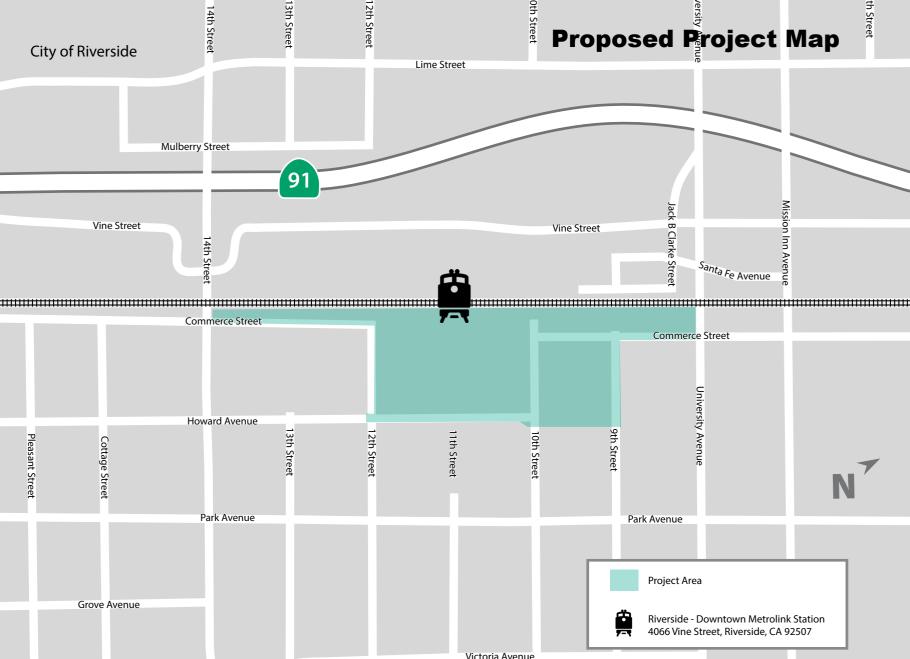

ly affected by the proposed project. It is limited to areas that could be affected by the maximum extent of project-related ground disturbance. The types of ground disturbance activities anticipated include removal of existing track, demolition of existing building and foundation, and removal of soils to a maximum depth of approximately 10 feet. Staging/laydown areas would be accommodated within the defined APE. Please refer to the attached APE map.

### **Previous Consultation**

If you are not the designated representative for such consultation, please let us know.

Sincerely,

RAYMOND S TELLIS

Digitally signed by RAYMOND S TELLIS Date: 2020.04.03 14:58:27 -07'00'

Ray Tellis Regional Administrator

Downtown Riverside Metrolink Station



Environmental Planning

**Regional Location** 





# Area of Potential Effect

Source: Aerial (RCIT, 2016)

|