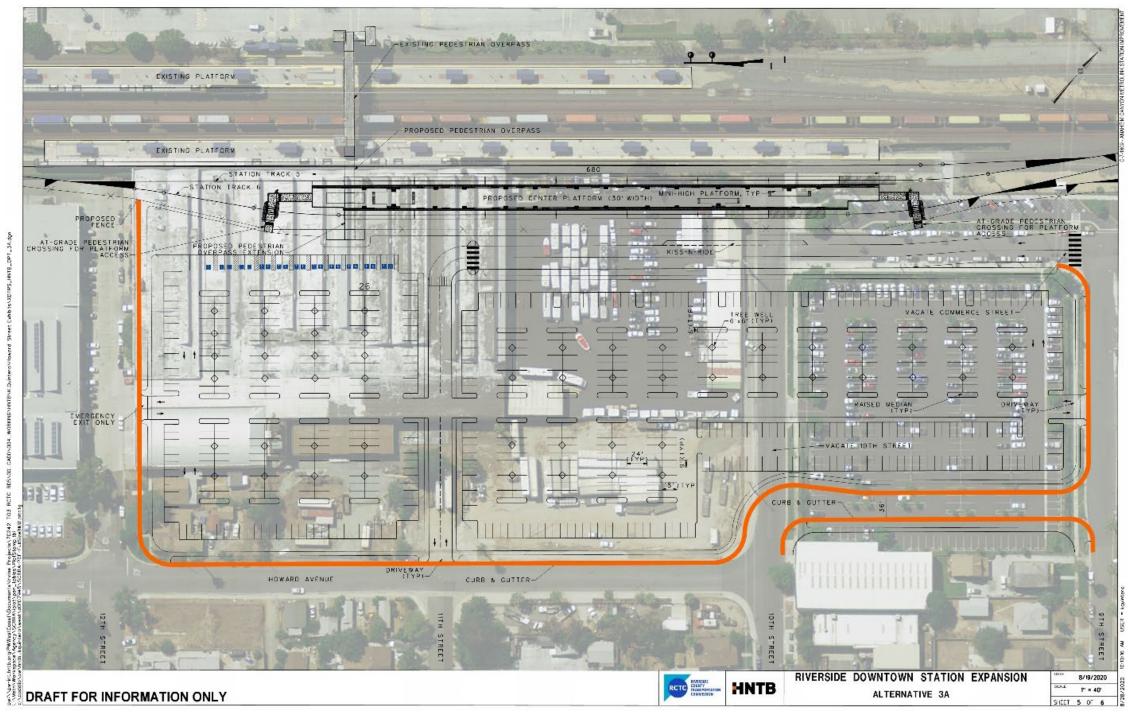

The scope of work required to complete the proposed Project includes:

- Construction of a new 720-foot center platform
- Construction of new tracks
- Modification of railroad signal system
- Construction of other various ancillary civil and track improvements
- Extension of existing pedestrian overpass, including elevator and ADA access
- Relocation of ADA parking
- Construction of additional parking/modification of existing parking lot on south side of station
- Modification of existing/construction of new pedestrian at-grade rail crossing
- Modification of transit drop-off area
- Construction of sidewalk
- Relocation or protection of utilities, as needed

Reference the attached proposed project map.