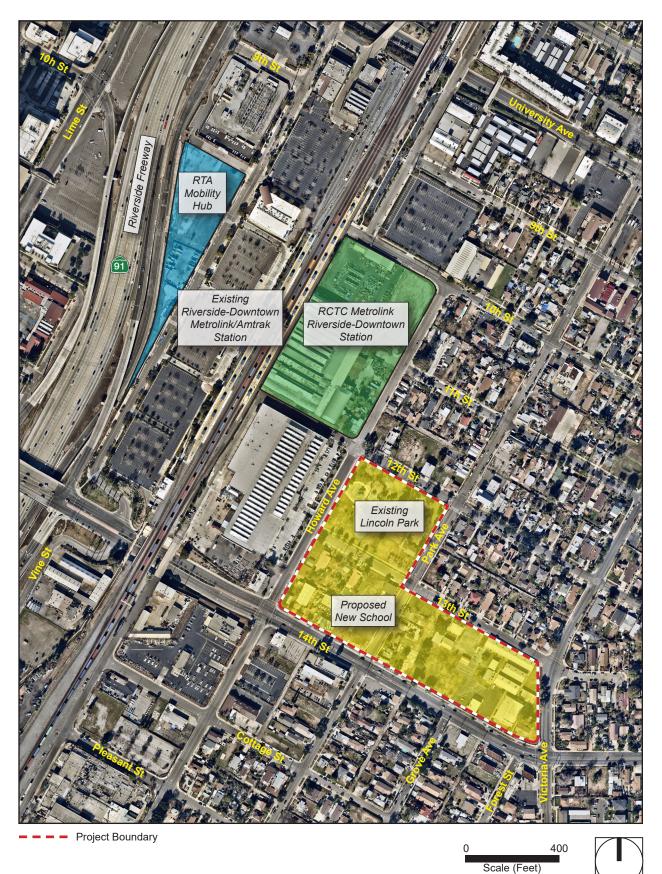

<u>PROJECT LOCATION</u>: The proposed Project is located at the existing Riverside-Downtown Station in the City and County of Riverside at 4066 Vine Street, Riverside, CA 92507.

<u>PROJECT DESCRIPTION</u>: The Riverside County Transportation Commission (RCTC) and Metrolink proposes construction of an additional passenger loading platform, the extension of the existing pedestrian overcrossing bridge and elevator and associated tracks which will allow for two trains to service the station off the BNSF Railway (BNSF) mainline. The proposed track would be required to connect and integrate into the existing station layover tracks on the south side. The Project would also provide additional parking and improved vehicular traffic circulation on the south side of the station. These improvements would improve train meet times without impacting operations on the BNSF.

The scope of work required to complete the proposed Project includes:

- Construction of a new 720-foot center platform
- Construction of new tracks
- Modification of railroad signal system
- Construction of other various ancillary civil and track improvements
- Extension of existing pedestrian overpass, including elevator and ADA access
- Relocation of ADA parking
- Construction of additional parking/modification of existing parking lot on south side of station
- Modification of existing/construction of new pedestrian at-grade rail crossing
- Modification of transit drop-off area
- Construction of sidewalk
- Relocation or protection of utilities, as needed

Reference the attached proposed project map.

A copy of the Project Location Map is enclosed for your reference.

#### Area of Potential Effect:

The Area of Potential Effect (APE) for cultural resources (other than built environment resources) encompasses all areas that could be directly or indirectly affected by the proposed Project. It is limited to areas that could be affected by the maximum extent of Project-related ground disturbance. The types of ground disturbance activities anticipated include removal of existing track, demolition of existing buildings and foundation, and removal of soils to a maximum depth of approximately 10 feet. Staging/laydown areas would be accommodated within the defined APE. Please refer to the attached Draft APE map.