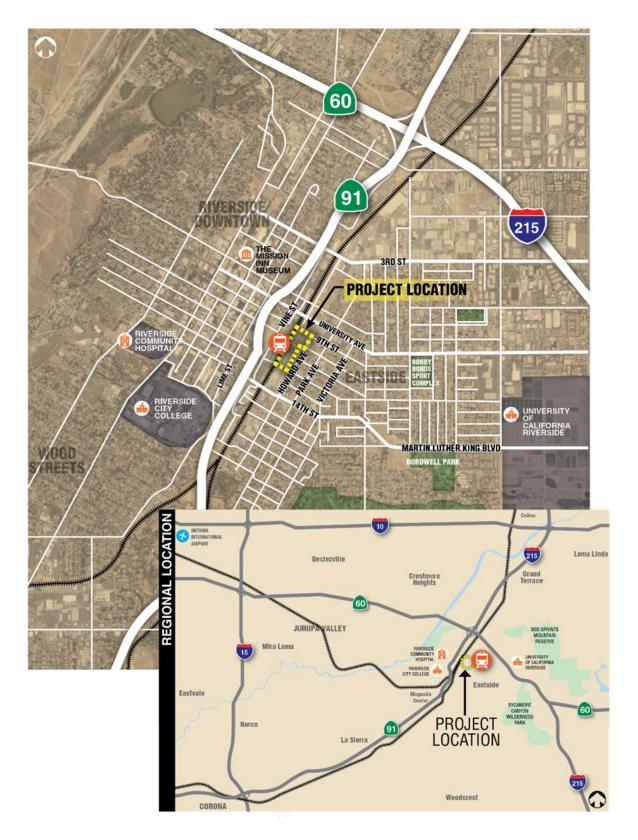

The scope of work required to complete the proposed Project includes:

- Construction of a new 720-foot center platform
- Construction of new tracks
- Modification of railroad signal system
- Construction of other various ancillary civil and track improvements
- Extension of existing pedestrian overpass, including elevator and ADA access
- Relocation of ADA parking
- Construction of additional parking/modification of existing parking lot on south side of station
- Modification of existing/construction of new pedestrian at-grade rail crossing
- Modification of transit drop-off area
- Construction of sidewalk
- Relocation or protection of utilities, as needed

#### Project Description:

The RCTC and Metrolink propose building an additional passenger loading platform and tracks to improve Metrolink service and extend the existing pedestrian bridge to have additional elevator and stair access. The proposed track would connect into the existing station layover tracks on the south side. The Project would also provide parking and improve traffic flow on the south side of the station. These improvements would improve Metrolink train connections without affecting BNSF Railway (BNSF) services.

The proposed Project includes:

- Building a new 720-foot center platform
- Constructing new tracks and making other track improvements
- Modifying the railroad signal system

- Extending the pedestrian bridge, including elevator and ADA access
- Relocating ADA parking
- Adding parking to the south side of station
- Building a new pedestrian at-grade rail crossing
- Modifying the bus drop-off area
- Adding sidewalks