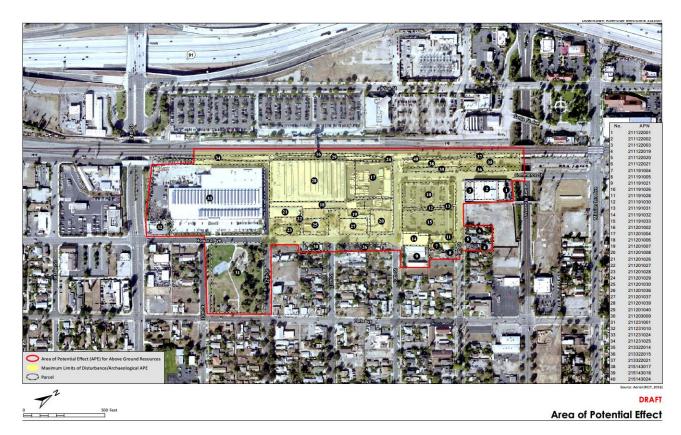

A copy of the Project Location Map is enclosed for your reference.

#### Area of Potential Effect:

The Area of Potential Effect (APE) for cultural resources (other than built environment resources) encompasses all areas that could be directly or indirectly affected by the proposed Project. It is limited to areas that could be affected by the maximum extent of Project-related ground disturbance. The types of ground disturbance activities anticipated include removal of existing track, demolition of existing buildings and foundation, and removal of soils to a maximum depth of approximately 10 feet. Staging/laydown areas would be accommodated within the defined APE. Please refer to the attached Draft APE map.

#### Cultural Resources Information

A search of the Sacred Lands File from the Native American Heritage Commission (NAHC) was conducted on December 19, 2019 with negative results, indicating that no known resources were within the Project APE. A records search at the Eastern Information Center in December 2019 showed the only cultural resources recorded within a ½-mile radius of the Project area are historic built environment resources and historic archaeological sites. An archaeological survey has not yet been conducted for the Project, although small segments of the APE have been surveyed for cultural resources in the past.