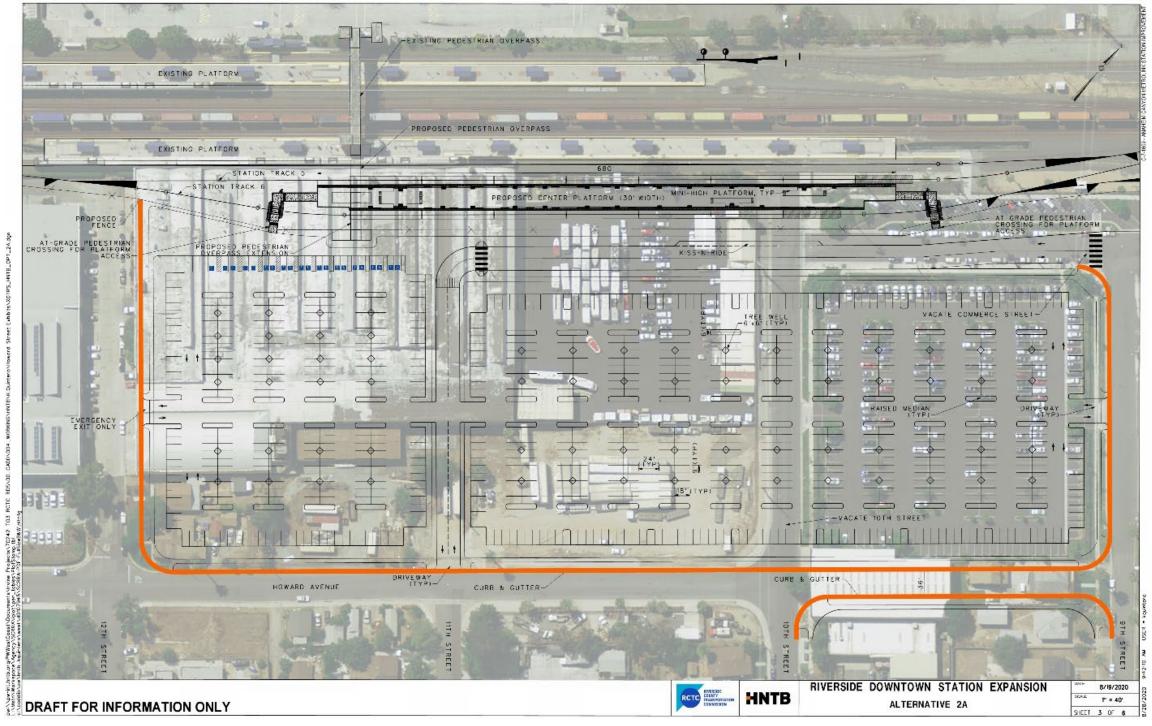

<u>PROJECT LOCATION</u>: The proposed Project is located at the existing Riverside-Downtown Station in the City and County of Riverside at 4066 Vine Street, Riverside, CA 92507.

<u>PROJECT DESCRIPTION</u>: The Riverside County Transportation Commission (RCTC) and Metrolink proposes construction of an additional passenger loading platform, the extension of the existing pedestrian overcrossing bridge and elevator and associated tracks which will allow for two trains to service the station off the BNSF Railway (BNSF) mainline. The proposed track would be required to connect and integrate into the existing station layover tracks on the south side. The Project would also provide additional parking and improved vehicular traffic circulation on the south side of the station. These improvements would improve train meet times without impacting operations on the BNSF.

The scope of work required to complete the proposed Project includes:

- Construction of a new 720-foot center platform
- Construction of new tracks
- Modification of railroad signal system
- Construction of other various ancillary civil and track improvements
- Extension of existing pedestrian overpass, including elevator and ADA access
- Relocation of ADA parking
- Construction of additional parking/modification of existing parking lot on south side of station
- Modification of existing/construction of new pedestrian at-grade rail crossing
- Modification of transit drop-off area
- Construction of sidewalk
- Relocation or protection of utilities, as needed

Reference the attached proposed project map.