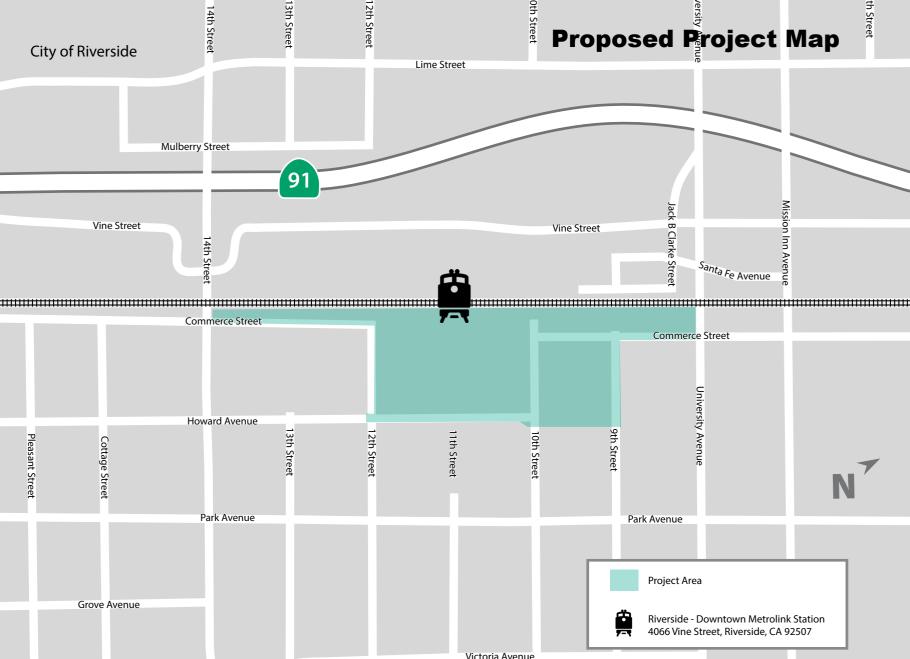

<u>PROJECT LOCATION</u>: The proposed Project is located at the existing Riverside-Downtown Station in the City and County of Riverside at 4066 Vine Street, Riverside, CA 92507.

<u>PROJECT DESCRIPTION</u>: The Riverside County Transportation Commission (RCTC) and Metrolink proposes construction of an additional passenger loading platform, the extension of the existing pedestrian overcrossing bridge and elevator and associated tracks which will allow for two trains to service the station off the BNSF Railway (BNSF) mainline. The proposed track would be required to connect and integrate into the existing station layover tracks on the south side. The Project would also provide additional parking and improved vehicular traffic circulation on the south side of the station. These improvements would improve train meet times without impacting operations on the BNSF.

Reference the attached proposed project map.

A copy of the Project Location Map is enclosed for your reference.