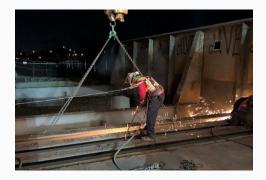

## Construction Update: Week of June 7, 2021

En Español

The Pachappa Underpass Project will require nighttime closures of the 91 through June. The closures will allow crews to safely dismantle the Pachappa bridge near downtown Riverside.

The following lane closures are scheduled to allow crews to remove bridge floor beams. Please allow extra travel time. All work is subject to change, based on weather and other factors. Please watch for notices of other upcoming closures.

## **About the Project**

The project will include construction of a retaining wall and removal of the overhead railroad bridge. Construction will take place from April 2020 to fall 2021. Please expect equipment, noise, and periodic closures. For questions, please email <a href="mailto:info@rctc.org">info@rctc.org</a> or call 951-787-7141