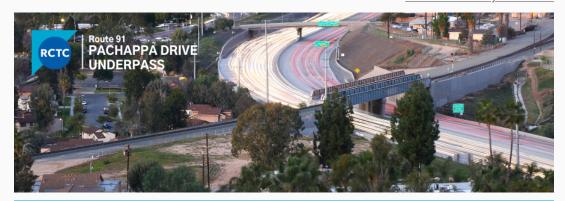

## Construction Update: Week of June 7, 2021

En Español

The Pachappa Underpass Project will require nighttime closures of the 91 through June. The closures will allow crews to safely dismantle the Pachappa bridge near downtown Riverside.

## **About the Project**

The project will include construction of a retaining wall and removal of the overhead railroad bridge. Construction will take place from April 2020 to fall 2021. Please expect equipment, noise, and periodic closures. For questions, please email <a href="mailto:info@rctc.org">info@rctc.org</a> or call 951-787-7141