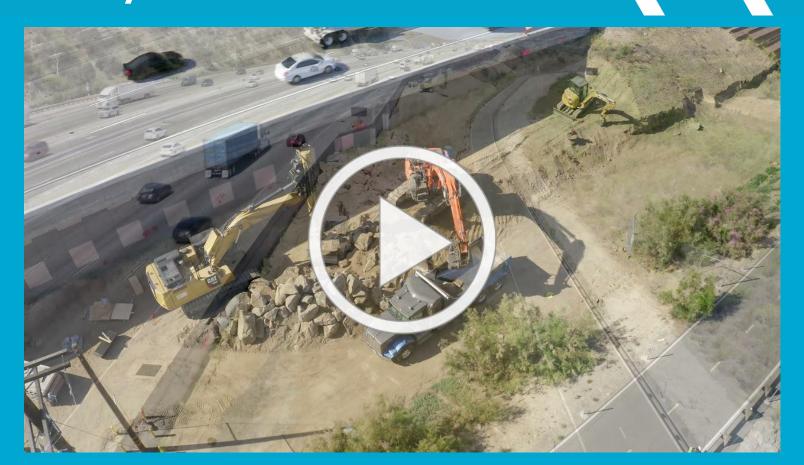

Green River Rd. to the 241 Toll Road are needed for the safety of construction workers and motorists. These lanes will be closed as needed, Monday-Thursday nights from 9 p.m. to 4 a.m. and Friday nights between 10 p.m. to 5 a.m. Please allow extra travel time.

Green River Rd. will be closed from the Green River Village Mobile Home Park entrance to the Green River Golf Club from Monday-Friday nights from 8 p.m. to 5:30 a.m. for approximately three months. There will be no access to the Green River Golf Club or the Santa Ana River Trail during these closures. Access to the mobile home park will not be affected.

Construction activity is subject to change. Please watch for updates and follow <u>@therctc</u> on social media or sign up by texting 91COP to 80123.

# **Weekly View from Above**



### **Project Overview**

The Riverside County Transportation Commission, in partnership with Caltrans, the Orange County Transportation Authority, the Transportation Corridor Agencies, and the City of Corona, is building the 91 Corridor Operations Project. The project will add a lane to westbound 91 for approximately two miles between the Green River Road on-ramp and the southbound 241 connector. The new lane, which will be built next to the outer shoulder, will help relieve westbound traffic congestion through this heavily traveled corridor and is expected to open in late 2021.

Please stay connected through construction updates, follow @therctc on social media, and watch for lane closures, narrower lanes, construction crews and equipment, and changing conditions on the 91 and Green Ri