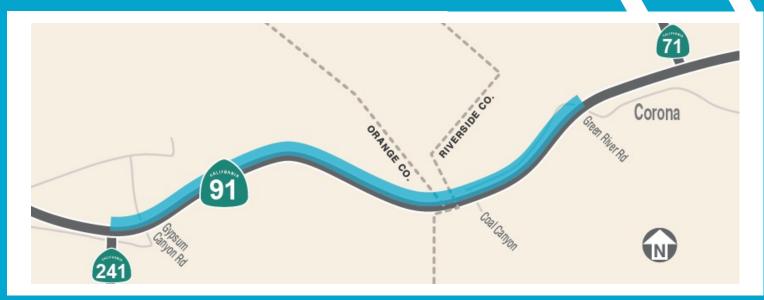

#### **Construction Area**

### **Project Overview**

The Riverside County Transportation Commission, in partnership with Caltrans, the Orange County Transportation Authority, the Transportation Corridor Agencies, and the City of Corona, is building the 91 Corridor Operations Project. The project will add a lane to westbound 91 for approximately two miles between the Green River Road on-ramp and the southbound 241 connector. The new lane, which will be built next to the outer shoulder, will help relieve westbound traffic congestion through this heavily traveled corridor and is expected to open in late 2021.