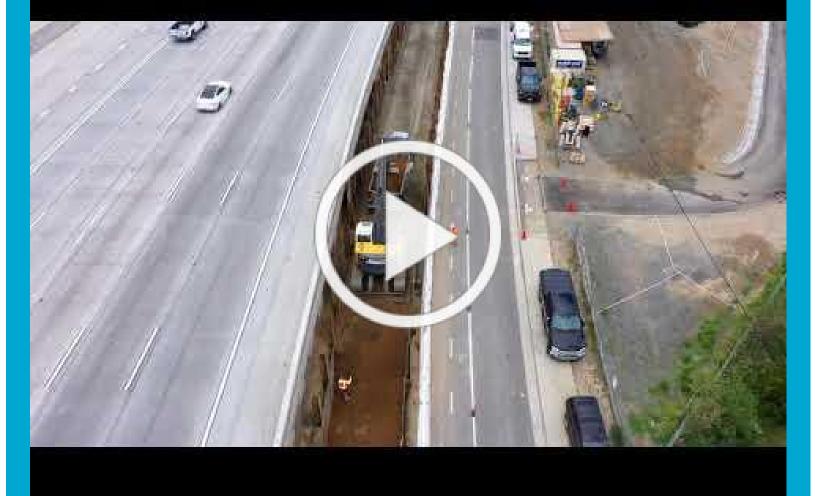

## **Weekly View from Above**

# Nighttime Lane and Green River Rd. Closures

Previously announced nighttime lane closures for Thursday night, April 22 are postponed to Friday night, April 23. The #3, #4, #5 lanes on westbound 91 will be closed from Green River Rd. to the 241 Toll Road from 10 p.m. to 5 a.m.

On Friday, April 23, Green River Rd. will be closed from the Green River Village Mobile Home Park entrance to the Green River Golf Club from 8 pm to 5:30 am. There will be no access to the Green River Golf Club or the Santa Ana River Trail during the closure. Access to the mobile home park will not be affected. The Green River Rd. closures will continue nightly, Monday through Friday, for approximately three months.