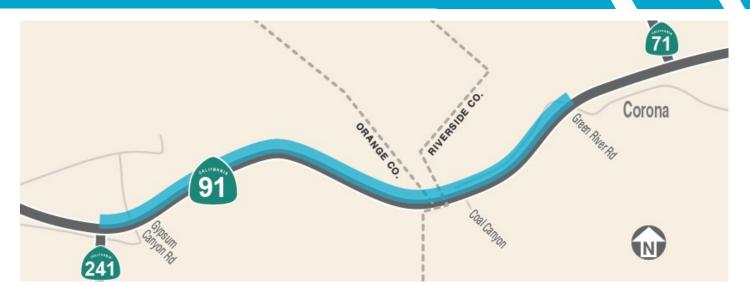

# **Construction Area**

**Stay Connected** 

1 (833) 460-5606 Text "91COP" to 80123

91COP@RCTC.org

Riverside County Transportation Commission | 4080 Lemon Street, 3rd Floor, Riverside, CA 92501

Unsubscribe {recipient's email} Update Profile | Customer Contact Data Notice Sent by 91cop@rctc.org powered by

### **Project Overview**

The Riverside County Transportation Commission, in partnership with Caltrans, the Orange County Transportation Authority, the Transportation Corridor Agencies, and the City of Corona, is building the 91 Corridor Operations Project. The project will add a lane to westbound 91 for approximately two miles between the Green River Road on-ramp and the southbound 241 connector. The new lane, which will be built next to the outer shoulder, will help relieve westbound traffic congestion through this heavily traveled corridor and is expected to open in late 2021.