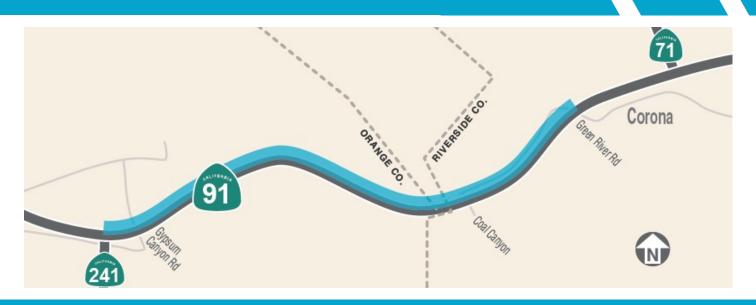

## **Project Overview**

The Riverside County Transportation Commission, in partnership with Caltrans, the Orange County Transportation Authority, the Transportation Corridor Agencies, and the City of Corona, is building the 91 Corridor Operations Project. The project will add a lane to westbound 91 for approximately two miles between the Green River Road on-ramp and the southbound 241 connector. The new lane, which will be built next to the outer shoulder, will help relieve westbound traffic congestion through this heavily traveled corridor and is expected to open in late 2021.