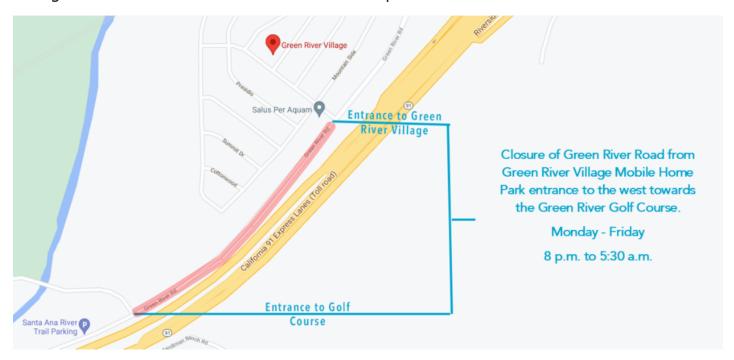

Green River Rd. will be closed from the Green River Village Mobile Home Park entrance to the Green River Golf Club from Monday-Friday nights from 8 p.m. to 5:30 a.m. for approximately three months. There will be no access to the Green River Golf Club or the Santa Ana River Trail during these closures. Access to the mobile home park will not be affected.