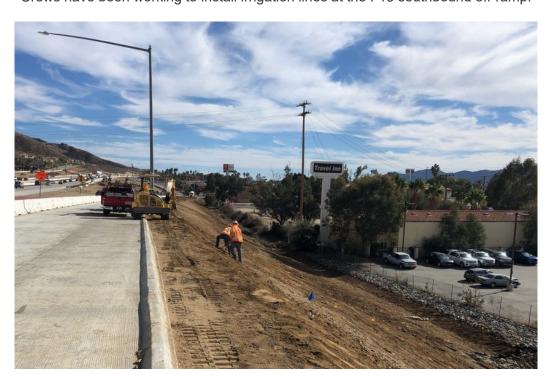

## **Project Progress**

Crews have been working to install irrigation lines at the I-15 southbound off-ramp.