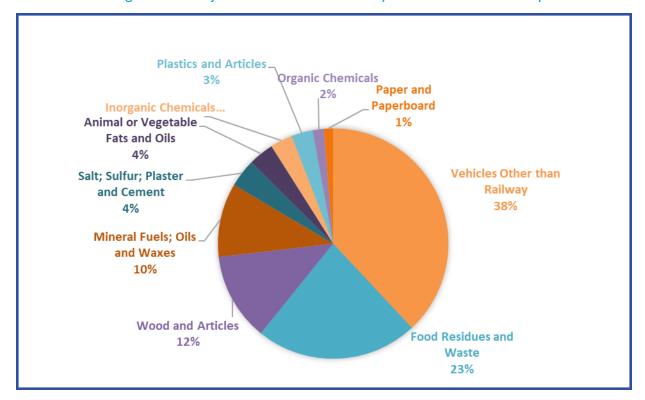

ge job center located in the county at the March Joint Powers Authority re-use area, estimated to create 38,000 jobs in the industrial, logistics, and medical sectors.

## Major Commodities and Volumes Moved

Nearly half of the goods entering California enter through the Ports of Los Angeles and Long Beach. Of these, 77% pass through Riverside County, with 65% moving by rail and 35% by truck. Using these figures, approximate values of major commodities moving through Riverside County by rail and truck have been calculated from US North American Free Trade Agreement Freight Volumes for California. The results for the major commodities moved by rail and truck in Riverside County are shown below in Figure 32 and Figure 33.





Figure 32 – Major Commodities Moved by Rail in Riverside County



Figure 33 – Major Commodities Moved by Truck in Riverside County





#### **Aviation**

# Palm Springs International Airport

#### **Location and Access**

Palm Springs International Airport is Riverside County's only commercial airport, located 2 miles east of downtown Palm Springs (Figure 34). It serves as the major commercial and general aviation air transportation center for Coachella Valley. The airport is highly seasonal, with most flights operating during the winter, and is driven by the tourism industry. Tourism in Greater Palm Springs has been steadily increasing, with an estimated 12.9 million day and overnight visits in 2015, up 6.1% from 2013, and this trend is expected to continue (Greater Palm Springs, 2015).

Ground transportation to the airport includes vehicle access fr