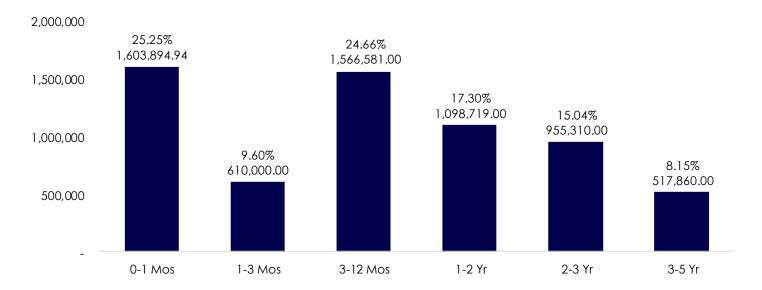

| 140.00                            |                                 |
| TOTALS  | 15,582.35           | 17,271.13                | (1,688.78) | 1,617.79                           | 2,371.25 | 3,795.48                          | 4,715.30                        |
|         |                     |                          |            | 25.55%                             |          | 59.93%                            | 74.45%                          |

<sup>\*</sup> Values listed in Cash Flow Table are in millions of USD.

Based on historic and current financial conditions within the County, the Pool is expected to maintain sufficient liquidity of funds to cover County expenses for the next twelve months.

## Portfolio Data cont'd

#### Asset Maturity Distribution (Par Value, 000's)



#### Asset Allocation (000's)

| Assets            | Scheduled Book | Scheduled Market | Mkt/Book   | Yield | WAL (Yr.) | Mat (Yr.) |
|-------------------|----------------|------------------|------------|-------|-----------|-----------|
| Assets            | Scheduled book | Scheduled Marker | MIKI/ DOOK | Tielu | WAL (II.) | Mai (11.) |
| TREAS             | 450,553.39     | 454,185.05       | 100.81%    | 2.41% | 0.34      | 0.34      |
| AGENCIES          | 3,713,946.71   | 3,723,203.97     | 100.25%    | 2.06% | 1.08      | 1.71      |
| MMKT              | 383,000.00     | 383,000.00       | 100.00%    | 1.92% | 0.00      | 0.00      |
| CASH              | 760,000.00     | 760,000.00       | 100.00%    | 2.17% | 0.00      | 0.00      |
| CALTRUST FND      | 4,023.98       | 4,023.9