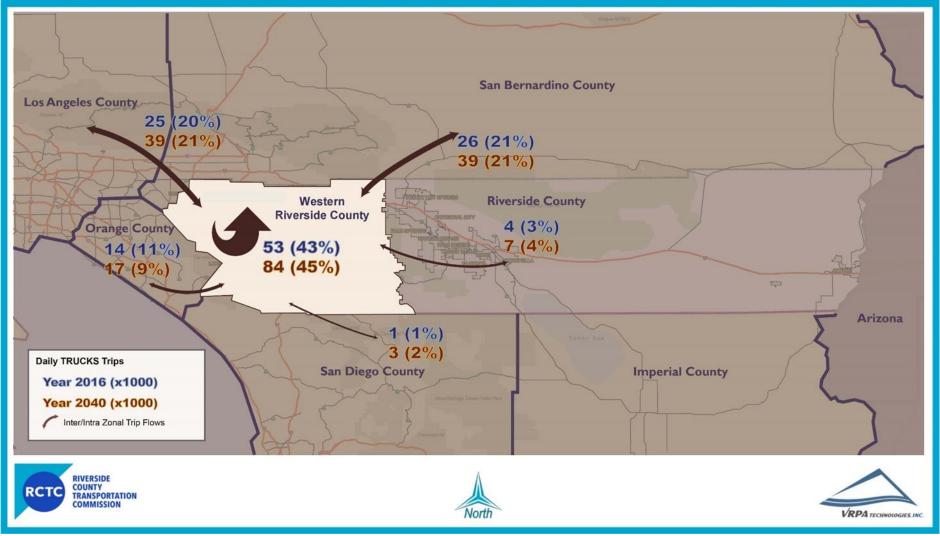

,500       | N/A             |  |
| Palo Verde Valley        | Baseline 2040 | 163,500      | 157%            |  |
|                          | Plan 2040     | 153,000      | 141%            |  |
|                          | 2016          | 7,654,000    | N/A             |  |
| Riverside County         | Baseline 2040 | 10,519,500   | 37%             |  |
|                          | Plan 2040     | 10,435,000   | 36%             |  |



Figure 15 – Existing and Future Daily Auto Trips in and to/from Riverside County





Figure 16 - Existing and Future Daily Auto Trips in and to/from Western Riverside County





Figure 17 – Existing and Future Truck Daily Trips in and to/from Riverside County





Figure 18 - Existing and Future Truck Daily Trips in and to/from Western Riverside County





To further understand the travel patterns, the AM (6-9) and PM (3-7) peak period total (autos and trucks) vehicle trips are analyzed by focusing on the inter-county trips. Results from this analysis are presented in Table 25 and Table 26. The number of outbound vehicles, leaving Riverside County to Los Angeles, Orange and San Bernardino counties, are expected to grow by 13% from 2016 to 2040 but inbound vehicles are expected to grow by 30% during AM peak period. The PM peak period exhibits similar patterns with the reverse order of 31% increase for outbound traffic and 14% increase for inbound traffic. Given the current "exporting" of commute trips is expected to result in more balanced inbound/outbound traffic patterns.

Table 25 – AM Peak Period (6-9 AM) Inter-County Auto and Truck T