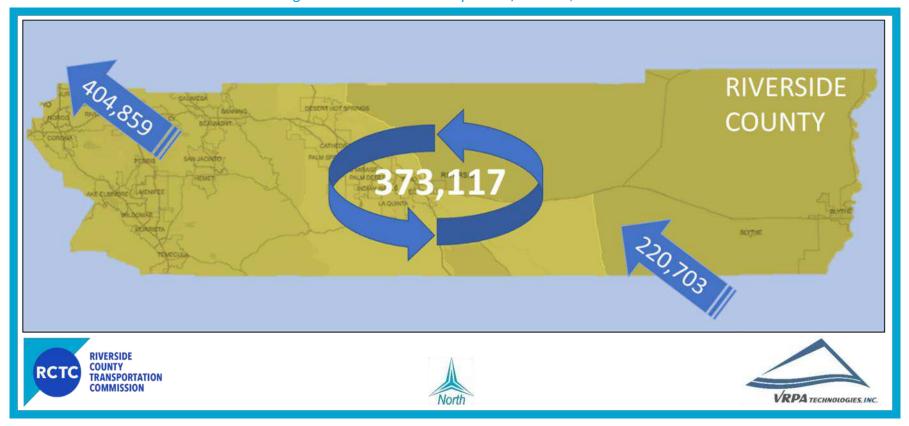

educe inter-County commuting, though when the jobs attracted are suitable for employed residents, decisions on where to work can change and distance of commutes can be reduced.

As shown in Table 13, based on US Census data, of the in-commuters who work in the county, 51% work in non-goods producing and non-trade sectors (these sectors include professional services, health care, and public administration), 25% work in trade sectors, and 18% work in goods-producing sectors. About 38% of these jobs pay more than \$3,333 each month (\$40,000 annually). For out-commuters, there was a higher percentage in the services sector (57% relative to 51%) and a higher proportion of workers receiving more than \$40,000 annually (47% relative to 38%).



Figure 13 – Riverside County Inflow/Outflow, 2015



Note: Of the 593,820 jobs in Riverside County (based on US Census data), 373,117 jobs (63%) are filled by County residents and 220,703 jobs (37%) are filled by in-commuters residing in other counties. Of the 777,976 employed residents living in Riverside County, 404,859 (52%) of them out-commute to other counties for their jobs, while 373,117 of them (48%) have jobs located in the County



Table 12 – County and Subarea Commute Inflow/Outflow, 2015

|                        | Employed  | Employed      | Residents              | Emp       | loyment Comm | nute Patt | ems     |           |         |               |
|------------------------|-----------|---------------|------------------------|-----------|--------------|-----------|---------|-----------|---------|---------------|
| Educatio