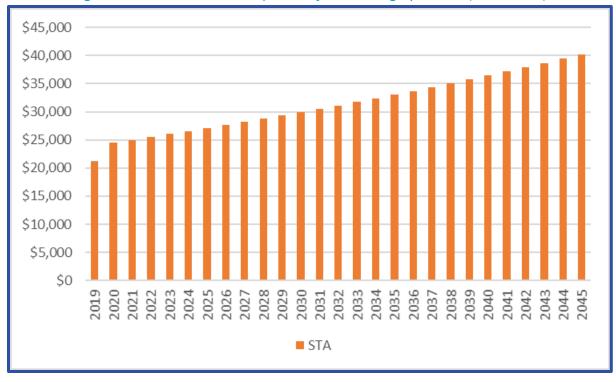

in a total cumulative funding shortfall of \$3.14 billion. Large expenditures relating to major capital project completions in 2040 are the primary drivers of the shortfall. While P3 delivery could be implemented to finance larger transit projects, RCTC will likely need new, or expanded, Sales Tax Measure debt capacity to fund the \$3.14 billion shortfall.

Recent changes related to government regulations have resulted in potential budget implications for transit operators. These include requirements for zero-emission bus (ZEB) fleets and compliance with the Americans with Disabilities Act (ADA) that requires curb-to-curb service for senior and disabled passengers within three quarters of a mile of a fixed route.



Figure 71 – Annual Transit Capital Project Funding by Source (Thousands)



Figure 72 – Annual Transit Capital Project Funding Sources vs. Transit Capital Project Uses (Thousands)





Figure 73 – Total Cumulative Transit Capital Project Funding Surplus/Shortfall (Thousands)



Figure 74 – Total Transit Capital Project Funding vs. Total Transit Capital Project Uses (Thousands)







## **Chapter VIII. Financial Sources Analysis**

### **Existing Major Revenue Sources**

Moving Ahead for Progress in the 21<sup>st</sup> Century (Map-21) Act restructured core highway formula programs that played a major role in previous financial forecasts. The Fixing America's Surface Transportation (FAST) Act continued those changes. Activities under some existing formula programs, such as the National Highway System Program, the Interstate Maintenance Program, the Highway Bridg