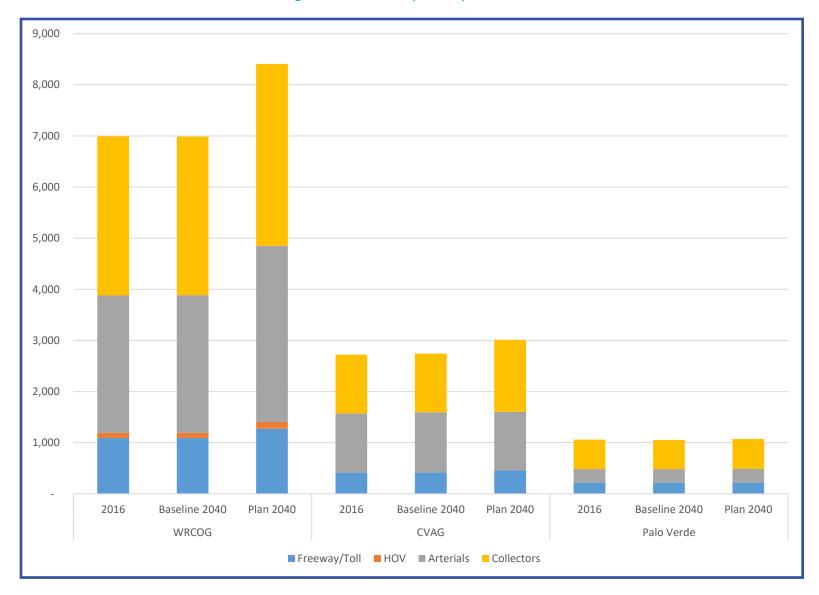

the total lane miles are expected to grow by approximately 20%.

The Baseline 2040 scenario includes mostly projects included in SCAG's Federal Transportation Improvement Program (FTIP) for Riverside County, which are projects programmed in the first six years of the RTP. These projects mostly have committed funds within the next five years. The Plan scenario includes additional financially constrained and unconstrained (strategic plan) for Riverside County over the next 20+ years as shown in Figure 38 to Figure 41. Baseline 2040 includes approximately two hundred roadway/highway projects. Plan 2040 has approximately 600 additional projects. The SCAG's 2016 RTP/SCS highest cost roadway projects in Riverside County are shown above in Table 29.





Figure 37 – Roadway Facility Lane Miles





Figure 38 – Baseline 2040 Projects (Western Riverside County)





Figure 39 – Baseline 2040 Projects (Eastern Riverside County)





Figure 40 – Plan 2040 Projects (Western Riverside County)





Figure 41 – Plan 2040 Projects (Eastern Riverside County)





## **Transportation System Preservation**

As population and employment growth increased over the years in Riverside County, the transportation infrastructure has come under significant stress. At the same time, decades of underinvestment in maintaining and preserving the multimodal system under increased travel demand, has resulted in aging and stressed roadways, highways, bridges, bicycle and pedestrian facilities. The overall transportation infrastructure system continues to rapidly deteriorate and deferring maintenance will pu