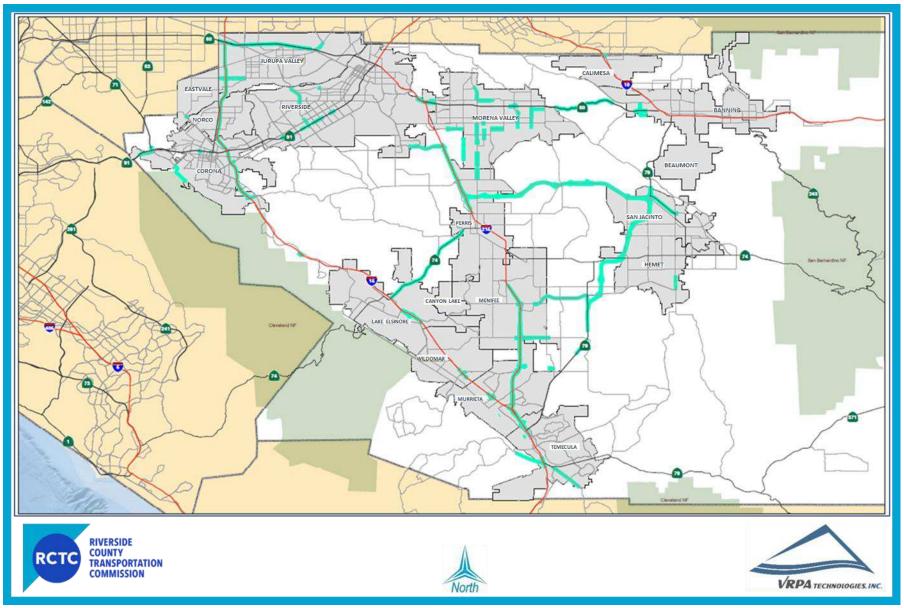

he Baseline 2040 scenario includes mostly projects included in SCAG's Federal Transportation Improvement Program (FTIP) for Riverside County, which are projects programmed in the first six years of the RTP. These projects mostly have committed funds within the next five years. The Plan scenario includes additional financially constrained and unconstrained (strategic plan) for Riverside County over the next 20+ years as shown in Figure 38 to Figure 41. Baseline 2040 includes approximately two hundred roadway/highway projects. Plan 2040 has approximately 600 additional projects. The SCAG's 2016 RTP/SCS highest cost roadway projects in Riverside County are shown above in Table 29.





Figure 37 – Roadway Facility Lane Miles





Figure 38 – Baseline 2040 Projects (Western Riverside County)





Figure 39 – Baseline 2040 Projects (Eastern Riverside County)





Figure 40 – Plan 2040 Projects (Western Riverside County)





Figure 41 – Plan 2040 Projects (Eastern Riverside County)





## **Transportation System Preservation**

As population and employment growth increased over the years in Riverside County, the transportation infrastructure has come under significant stress. At the same time, decades of underinvestment in maintaining and preserving the multimodal system under increased travel demand, has resulted in aging and stressed roadways, highways, bridges, bicycle and pedestrian facilities. The overall transportation infrastructure system continues to rapidly deteriorate and deferring maintenance will put more pressure on the system, compounding the problem. As the main