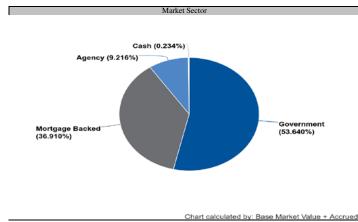

Riverside County Transportation Commission Investment Portfolio Report

Period Ended: September 30, 2019

|                                                                                                                                                    | FAIR VALUE                                            | RATING<br>MOODYS / S&P          | COUPON<br>RATE    | PAR<br>VALUE | PURCHASE<br>DATE | MATURITY<br>DATE   | YIELD TO<br>MATURITY | PURCHASE<br>COST | MARKET<br>VALUE | UNREALIZED<br>GAIN (LOSS) |
|----------------------------------------------------------------------------------------------------------------------------------------------------|-------------------------------------------------------|---------------------------------|-------------------|--------------|------------------|--------------------|----------------------|------------------|-----------------|---------------------------|
| OPERATING FUNDS City National Bank Deposits County Treasurer's Pooled Investment Fund Local Agency Investment Fund (LAIF) Subtotal Operating Funds | 28,692,137<br>461,380,398<br>3,824,959<br>493,897,493 | A3/BBB+<br>Aaa-bf/AAA-V1<br>N/A | N/A<br>N/A<br>N/A |              |                  |                    | N/A<br>2.22%<br>N/A  |                  |                 |                           |
| FUNDS HELD IN TRUST County Treasurer's Pooled Investment Fund: Local Transportation Fund Subtotal Funds Held in Trust                              | 71,989,976<br>71,989,976                              | Aaa-bf/AAA-V1                   | N/A               |              |                  |                    | 2.22%                |                  |                 |                           |
| COMMISSION MANAGED PORTFOLIO                                                                                                                       | 50 404 000                                            |                                 |                   |              | 0 " 1            |                    | 7                    |                  |                 |                           |
| US Bank Payden & Rygel Operating First American Government Obligation Fund                                                                         | 53,461,309<br>42,621,783                              | N/A                             | N/A               |              | See attacr       | ned report for det | alis<br>N/A          |                  |                 |                           |
| Subtotal Commission Managed Portfolio                                                                                                              | 96,083,093                                            | N/A                             | N/A               |              |                  |                    | IN/A                 |                  |                 |                           |
| STAMP PORTFOLIO for 91 CIP                                                                                                                         |                                                       |                                 |                   |              |                  |                    |                      |                  |                 |                           |
| Series A & Series B Reserve Fund                                                                                                                   | 18,452,103                                            |                                 |                   |              |                  | ned report for det |                      |                  |                 |                           |
| Residual Fund Required Retained Balance                                                                                                            | 23,745,846                                            |                                 |                   |              |                  | ned report for det |                      |                  |                 |                           |
| TIFIA Reserve Fund                                                                                                                                 | 20,130,897                                            |                                 |                   |              | See attach       | ned report for det | ails                 |                  |                 |                           |
| Subtotal STAMP Portfolio - 91 CIP                                                                                                                  | 62,328,846                                            |                                 |                   |              |                  |                    |                      |                  |                 |                           |
| STAMP PORTFOLIO for 2017 Financing                                                                                                                 |                                                       |                                 |                   |              |                  |                    |                      |                  |                 |                           |
| Sales Tax I15 ELP Project Revenue Fund                                                                                                             | 57,519,699                                            |                                 |                   |              | See attach       | ned report for det | ails                 |                  |                 |                           |
| Sales Tax Revenue Fund                                                                                                                             | -                                                     |                                 |                   |              |                  | ned report for det |                      |                  |                 |                           |
| Ramp Up Fund                                                                                                                                       | 8,254,209                                             |                                 |                   |              | See attach       | ned report for det | ails                 |                  |                 |                           |
| Subtotal STAMP Portfolio - 2017 Financing<br>TOTAL All Cash and Investments                                                                        | 65,773,909<br><b>\$ 790,073,317</b>                   |                                 |                   |              |                  |                    |                      |                  |                 |                           |