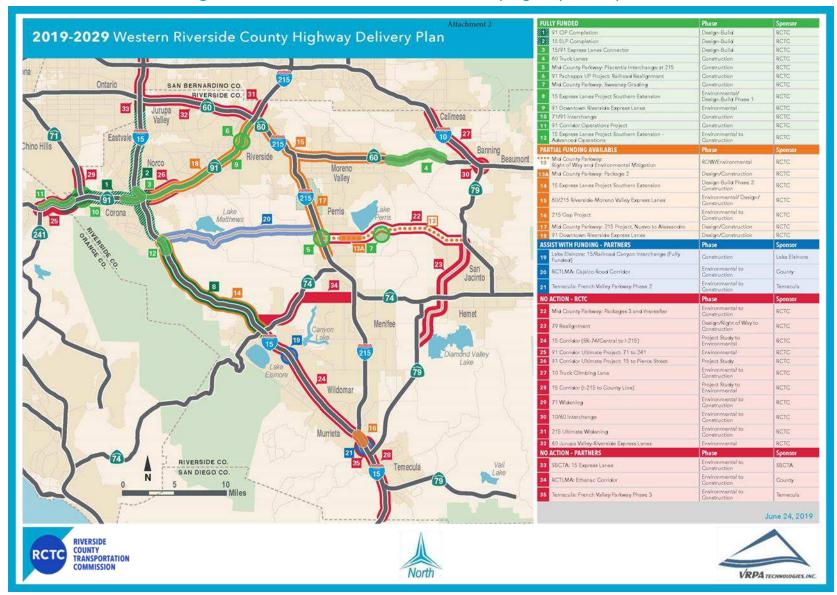

ferentiating projects on objective criteria can be especially challenging given the universal need for additional transportation capacity throughout Western Riverside County. Indeed, every major transportation corridor in the region can benefit from additional investment.

Full funding for all Measure A Western Riverside County 10-year Delivery Plan projects will require additional funding in the amount of approximately \$5.5 billion. Project funding needs in the Coachella Valley are determined by CVAG under a separate process. Based on the funding shortfall from the Delivery Plan and projects included in the LRTS for the entire county, a potential augmentation of the Measure A sales tax should be further evaluated.



Figure 2 – 2019 - 2009 Western Riverside County Highway Delivery Plan





Figure 3 – 2019 - 2029 Western Riverside County Highway Delivery Plan – Evaluation Process

| 10-Ye                                   | ear Western Riverside County Highway