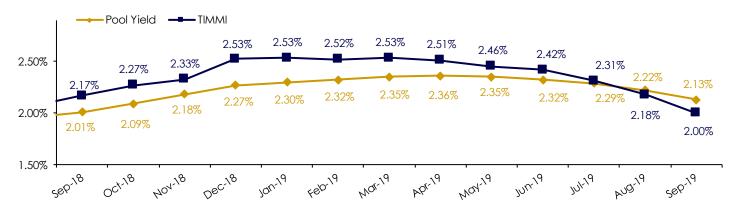

The Commission's investments were in full compliance with the Commission's investment policy adopted on March 13, 2019, and investments securities permitted under the indenture for the

Commission's sales tax revenue bonds and the master indentures for the Commission's toll revenue bonds. Additionally, the Commission has adequate cash flows for the next six months.