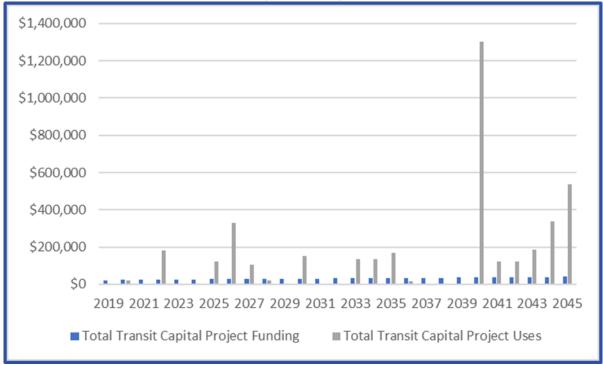

ject completions in 2040 are the primary drivers of the shortfall. While P3 delivery could be implemented to finance larger transit projects, RCTC will likely need new, or expanded, Sales Tax Measure debt capacity to fund the \$3.14 billion shortfall.

Recent changes related to government regulations have resulted in potential budget implications for transit operators. These include requirements for zero-emission bus (ZEB) fleets and compliance with the Americans with Disabilities Act (ADA) that requires curb-to-curb service for senior and disabled passengers within three quarters of a mile of a fixed route.



Figure 71 – Annual Transit Capital Project Funding by Source (Thousands)



Figure 72 – Annual Transit Capital Project Funding Sources vs. Transit Capital Project Uses (Thousands)





Figure 73 – Total Cumulative Transit Capital Project Funding Surplus/Shortfall (Thousands)



Figure 74 – Total Transit Capital Project Funding vs. Total Transit Capital Project Uses (Thousands)







## **Chapter VIII. Financial Sources Analysis**

### **Existing Major Revenue Sources**

Moving Ahead for Progress in the 21<sup>st</sup> Century (Map-21) Act restructured core highway formula programs that played a major role in previous financial forecasts. The Fixing America's Surface Transportation (FAST) Act continued those changes. Activities under some existing formula programs, such as the National Highway System Program, the Interstate Maintenance Program, the Highway Bridge Program and the Transportation Enhancement Program were incorporated into the following new core formula