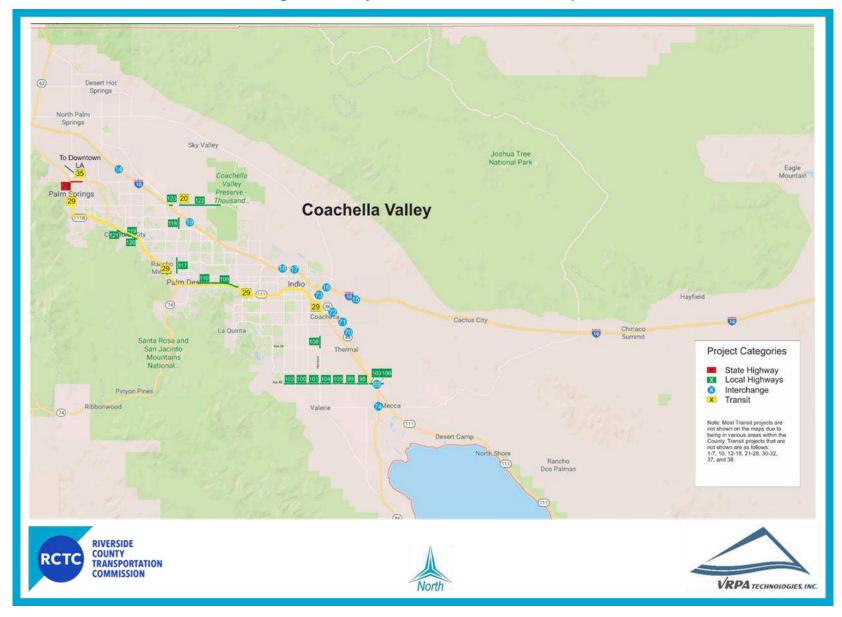

d in the list.

RIVERSIDE COUNTY TRANSPORTATION COMMISSION

VRPA TECHNOLOGIES, INC.

Jurupa Valley Cherry Valley Bonnie Bell Whitewater Western Riverside County Corona Mt San Jacinto 😜 Estelle Saddle Junction Mt San Jacinto Valle Vista State Park Mountain Terra Con **Project Categories** Center State Highway
Local Highways San Bernardino Interchange National Forest X Transit Note: Most Transit projects are not shown on the maps due to being in various areas within the County. Transit projects that are not shown are as follows: 1-7, 10, 12-18, 21-28, 30-32, 37, and 38. Thomas Mountain Wildomar Anza Cahuilla. Glenoak Hills

Figure 60 – Project Locations – Western Riverside County

RIVERSIDE COUNTY TRANSPORTATION COMMISSION

Radec

Aguanga



Figure 61 – Project Locations – Coachella Valley





Figure 62 – Project Locations – Palo Verde Valley





Projects included in the LRTS were analyzed using a project evaluation process. The purpose was to provide information on the characteristics and benefits of each project. No attempt was made to provide a prioritization of projects since RCTC and local agencies have other processes in place for prioritization. The resulting project lists include a total of \$12.3 Billion in capital costs for state highway and major roadway projects and \$3.98 Billion in capital costs for major transit projects. The details are included in Appendix A and B. Figure 63 to Figure 66 summarize the planned delivery dates by five-year periods to 2045, as well as the aggregate cost of the major highway and transit capital investments included in the LRTS.