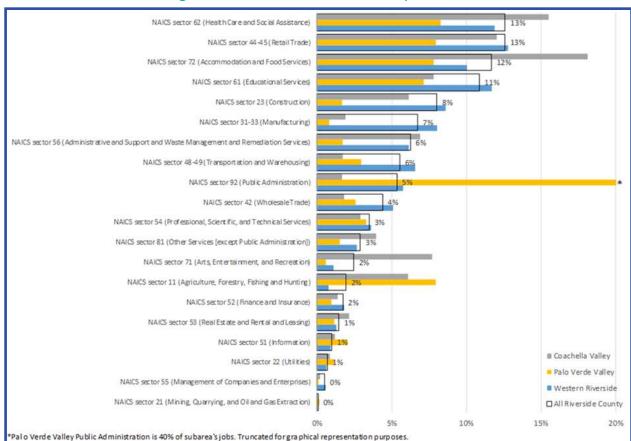

close to the County as a whole. However, its industry concentrations show that it is the key County subarea for the transportation and warehousing, wholesale trade, construction, and manufacturing sectors. This is reflective of its location in the regional and State economy and its interconnectivity to the Ports of Los Angeles and Long Beach, and the larger Southern California economy through major transportation infrastructure.

The Coachella Valley also has a distinctive economy with a particularly strong tourism/visitor sector. As a result, it has particularly high concentrations in accommodation and food services and arts and entertainment sectors. Palo Verde Valley is a smaller scale economy dominated by the public administration sector that represents 40% of its current jobs base.



Figure 8 – Subarea Percent of Jobs by Sector

### **Riverside County Transportation Commission**

**Riverside County Long Range Transportation Study** 



Figure 9 illustrates the concentration of all primary jobs<sup>4</sup> in Riverside County with labels indicating the largest employers in the County. This "heat map" – with an ordering from relatively high to relatively low (red, to yellow, to purple, to blue) - indicates the broad geographic distribution of jobs throughout the County, as well as places with particular concentrations. For example, as shown, in absolute terms, the areas in and around and between the Cities of Riverside and Corona and in the Murrieta/Temecula area have the highest concentration of jobs. At the same time, there are also significant concentrations in the