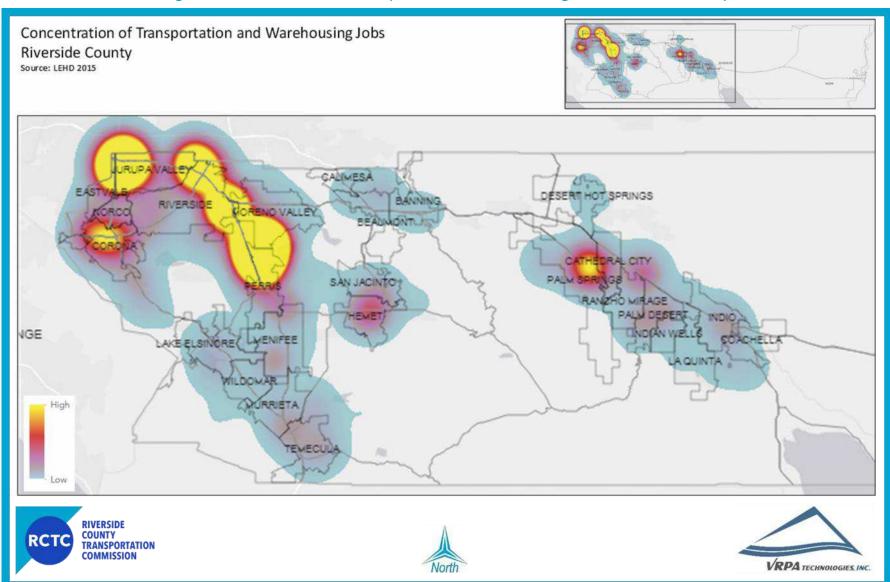

nd between the Cities of Riverside and Corona, as well as in Temecula and Jurupa Valley in Western Riverside County. There are smaller clusters throughout the Coachella Valley, including Palm Springs and Palm Desert. Finally, Figure 12 shows the distribution of County employed residents, providing a comparison point to Figure 9 and the distribution of County jobs (a critical relationship discussed further in the following section on commute patterns).

December 2019 Page | 36

<sup>&</sup>lt;sup>4</sup> The dominant (or primary) job for an individual is defined as the job that earned the individual the most money.



Figure 9 – Concentration of Transportation and Warehousing Jobs in Riverside County





Figure 10 – Concentration of Transportation and Warehousing Jobs in Riverside County





Figure 11 – Concentration of Professional, Scientific, Technical Services Job in Riverside County





Figure 12 – Concentration of Homes of All Employed Residents in Riverside County





## Workspace Real Estate Development

The development of workspace provides another indication of the distribution of economic activity and jobs. Workspace development – generally divided into office, retail, and industrial space – responds to market demands and reflects historic, current, and expected near-term market trends. Over time, demand for different types of workspace can accelerate, diminish, or shift. The current state of demand can generally be seen by looking at the historic workspace development construction trends, actual and changes in vacancy rates and lease rates, as well as informa