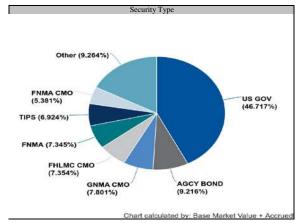

|                        |                                                            |                        |                          |                                                                                    |                                      |                          |                          |                          |           |                          | Base Net Total        |                |                |               |
|------------------------|------------------------------------------------------------|------------------------|--------------------------|------------------------------------------------------------------------------------|--------------------------------------|--------------------------|--------------------------|--------------------------|-----------|--------------------------|-----------------------|----------------|----------------|---------------|
| Source                 |                                                            |                        | Security Type            |                                                                                    | Final                                |                          |                          |                          | Next Call |                          | Unrealized            |                |                | Summarized    |
| Account                | Account                                                    | Identifier             |                          | Issuer                                                                             |                                      | Trade Date               | Current Face Value       |                          | Date      | Base Market Value        |                       |                |                | Credit Rating |
| 256350023              | MIM-Sr Lien Reserve Fund-1<br>MIM-Sr Lien Reserve Fund-1   | 3137EADB2<br>3137EADR7 | Agency                   | Freddie Mac                                                                        | 01/13/2022<br>05/01/2020             | 05/15/2015               | 950,000.00               | 942,921.50<br>148 903 50 |           | 964,630.00<br>149,559.00 | 14,887.84<br>(307.41) | 2.375          | 1.685          | AAA<br>AAA    |
| 256350023              | MIM-Sr Lien Reserve Fund-1                                 | 3135G0D75              | Agency<br>Agency         | Federal National Mortgage Association                                              | 06/22/2020                           | 05/06/2015               | 600,000.00               | 593,490.00               |           | 598,326.00               | (719.47)              | 1.500          | 1.887          | AAA           |
| 256350023              | MIM-Sr Lien Reserve Fund-1                                 | 3130AFFX0              | Agency                   | Federal Home Loan Banks                                                            | 11/16/2028                           | 09/11/2019               | 185,000.00               | 205,766.25               |           | 206,164.00               | 504.61                | 3.250          | 1.880          | AAA           |
| 256350018              | MIM-RCTC 91 TIFIA Reserve                                  | 3137EADB2              | Agency                   | Freddie Mac                                                                        | 01/13/2022                           | 06/06/2019               | 500,000.00               | 505,766.50               |           | 507,700.00               | 2,619.48              | 2.375          | 1.685          | AAA           |
| 256350018              | MIM-RCTC 91 TIFIA Reserve                                  | 3137EADR7              | Agency                   | Freddie Mac                                                                        | 05/01/2020                           | 06/07/2019               | 175,000.00               | 173,909.75               |           | 174,485.50               | 201.43                | 1.375          | 1.881          | AAA           |
| 256350018<br>256350018 | MIM-RCTC 91 TIFIA Reserve<br>MIM-RCTC 91 TIFIA Reserve     | 3135G0D75<br>3136G4TH6 | Agency                   | Federal National Mortgage Association Federal National Mortgage Association        | 06/22/2020<br>01/30/2020             | 06/07/2019<br>06/13/2019 | 650,000.00<br>300,000.00 | 646,269.00<br>300,289.38 |           | 648,186.50<br>300,159,00 | 805.68<br>6.76        | 1.500          | 1.887          | AAA<br>AAA    |
| 256350018              | MIM-RCTC 91 TIFIA Reserve                                  | 3130AFFX0              | Agency                   | Federal Home Loan Banks                                                            | 11/16/2028                           | 09/11/2019               | 200,000.00               | 222,450.00               |           | 222.880.00               | 545.53                | 3.250          | 1.880          | AAA           |
| 256350023              | MIM-Sr Lien Reserve Fund-1                                 | 38377REV3              | Agency CMO               | Government National Mortgage Association                                           | 10/20/2039                           | 07/01/2019               | 80,246.45                | 81,838.84                |           | 81,905.94                | 112.26                | 3.500          | 2.351          | AAA           |
| 256350023              | MIM-Sr Lien Reserve Fund-1                                 | 38377RVK8              | Agency CMO               | Government National Mortgage Association                                           | 04/20/2039                           |                          | 96,801.84                | 98,733.12                |           | 98,052.52                | 21.63                 | 3.000          | 2.461          | AAA           |
| 256350023              | MIM-Sr Lien Reserve Fund-1                                 | 3137ABFH9              | Agency CMO               | Freddie Mac                                                                        | 06/25/2021                           | 07/22/2019               | 100,000.00               | 102,574.22               |           | 102,637.00               | 321.34                | 3.989          | 2.054          | AAA           |
| 256350023<br>256350023 | MIM-Sr Lien Reserve Fund-1                                 | 3137AJMF8              | Agency CMO               | Freddie Mac                                                                        | 10/25/2021                           |                          | 52,024.86                | 53,425.42                |           | 52,768.81                | 68.72                 | 2.968          | 2.084          | AAA           |
| 256350023              | MIM-Sr Lien Reserve Fund-1<br>MIM-Sr Lien Reserve Fund-1   | 38375XCM4<br>38376GB33 | Agency CMO<br>Agency CMO | Government National Mortgage Association Government National Mortgage Association  | 11/16/2037<br>10/16/2044             | 05/14/2019 01/23/2015    | 64,050.08<br>18,597.48   | 65,864.00<br>19,089,67   |           | 66,114.42<br>18.585.02   | 377.59<br>(21.21)     | 5.000<br>3.474 | 2.767          | AAA<br>AAA    |
| 256350023              | MIM-Sr Lien Reserve Fund-1                                 | 3137ASNH3              | Agency CMO               | Freddie Mac                                                                        | 09/25/2021                           | 07/03/2013               | 17,060.27                | 16,671.75                |           | 17.023.93                | (0.36)                | 1.459          | 2.223          | AAA           |
| 256350023              | MIM-Sr Lien Reserve Fund-1                                 | 3137ATRW4              | Agency CMO               | Freddie Mac                                                                        | 05/25/2022                           |                          | 282,110.00               | 278,085.13               |           | 284,567.18               | 5,282.71              | 2.373          | 1.961          | AAA           |
| 256350023              | MIM-Sr Lien Reserve Fund-1                                 | 3137AUPE3              | Agency CMO               | Freddie Mac                                                                        | 06/25/2022                           |                          | 150,000.00               | 151,611.80               |           | 151,440.00               | 709.88                | 2.396          | 1.963          | AAA           |
| 256350023              | MIM-Sr Lien Reserve Fund-1                                 | 38377RSZ9              | Agency CMO               | Government National Mortgage Association                                           | 06/16/2039                           |                          | 32,788.02                | 33,817.20                |           | 33,148.36                | (30.03)               | 4.500          | 2.173          | AAA           |
| 256350023<br>256350023 | MIM-Sr Lien Reserve Fund-1                                 | 3136A72D3              | Agency CMO               | Federal National Mortgage Association                                              | 04/25/2022                           | 07/03/2013               | 259,368.58               | 246,400.15               |           | 262,237.19               | 6,202.80              | 2.482          | 1.824          | AAA           |
| 256350023              | MIM-Sr Lien Reserve Fund-1<br>MIM-Sr Lien Reserve Fund-1   | 3136A5KR6<br>3137AXHP1 | Agency CMO<br>Agency CMO | Federal National Mortgage Association Freddie Mac                                  | 10/25/2022<br>09/25/2022             | 01/25/2019 09/29/2017    | 64,508.37<br>140,000.00  | 63,621.38<br>142,089.06  |           | 64,210.99<br>142,273.60  | 439.10<br>1,105.63    | 1.750<br>2.573 | 2.115          | AAA<br>AAA    |
| 256350023              | MIM-Sr Lien Reserve Fund-1                                 | 38378B7F0              | Agency CMO               | Government National Mortgage Association                                           | 12/16/2042                           | 09/29/2017               | 450,000.00               | 427,324.22               |           | 447,277.50               | 10,026.56             | 2.273          | 2.399          | AAA           |
| 256350023              | MIM-Sr Lien Reserve Fund-1                                 | 38378CRT6              | Agency CMO               | Government National Mortgage Association                                           | 10/20/2040                           | 05/22/2014               | 44,082.12                | 42,566.80                |           | 44,069.34                | 1,237.27              | 2.000          | 1.984          | AAA           |
| 256350023              | MIM-Sr Lien Reserve Fund-1                                 | 38378HXH4              | Agency CMO               | Government National Mortgage Association                                           | 09/16/2027                           | 03/08/2019               | 15,734.42                | 15,259.75                |           | 15,445.22                | 157.73                | 1.250          | 2.067          | AAA           |
| 256350023              | MIM-Sr Lien Reserve Fund-1                                 | 38377JZ89              | Agency CMO               | Government National Mortgage Association                                           | 10/20/2039                           | 07/05/2013               | 42,075.87                | 43,362.80                |           | 43,452.59                | 452.91                | 3.500          | 1.984          | AAA           |
| 256350023              | MIM-Sr Lien Reserve Fund-1                                 | 38378TAF7              | Agency CMO               | Government National Mortgage Association                                           | 07/20/2041                           | 07/05/2013               | 110,626.18               | 110,642.85               |           | 111,682.66               | 1,108.05              | 2.500<br>4.500 | 2.128          | AAA           |
| 256350023              | MIM-Sr Lien Reserve Fund-1<br>MIM-Sr Lien Reserve Fund-1   | 3137B4HD1<br>38376GY53 | Agency CMO<br>Agency CMO | Freddie Mac Government National Mortgage Association                               | 12/15/2042<br>01/16/2040             | 03/20/2019 08/06/2019    | 40,195.99<br>63,186.07   | 41,514.93<br>63,385.99   |           | 42,109.32<br>63,514.00   | 588.18<br>163.26      | 3.526          | 2.202          | AAA<br>AAA    |
| 256350023              | MIM-Sr Lien Reserve Fund-1                                 | 38377LQT8              | Agency CMO               | Government National Mortgage Association                                           | 12/20/2037                           | 08/00/2019               | 1,127.66                 | 1,128.06                 |           | 1,126.55                 | (1.11)                | 3.000          | 1.919          | AAA           |
| 256350023              | MIM-Sr Lien Reserve Fund-1                                 | 31398QTP2              | Agency CMO               | Freddie Mac                                                                        | 05/15/2038                           | 06/26/2018               | 45,832.37                | 46,729.33                |           | 46,238.91                | 194.93                | 4.500          | 2.577          | AAA           |
| 256350023              | MIM-Sr Lien Reserve Fund-1                                 | 3137A5FP4              | Agency CMO               | Freddie Mac                                                                        | 01/15/2021                           |                          | 78,280.96                | 78,289.81                |           | 78,529.89                | 281.27                | 2.500          | 2.070          | AAA           |
| 256350023              | MIM-Sr Lien Reserve Fund-1                                 | 38376T5Z1              | Agency CMO               | Government National Mortgage Association                                           | 01/16/2039                           | 01/26/2015               | 66,309.90                | 69,277.27                |           | 67,778.00                | (465.09)              | 3.000          | 2.041          | AAA           |
| 256350023              | MIM-Sr Lien Reserve Fund-1                                 | 38376WA62              | Agency CMO               | Government National Mortgage Association                                           | 10/20/2039                           |                          | 183,972.19               | 188,600.19               |           | 190,195.97               | 841.79                | 4.000          | 2.922          | AAA           |
| 256350023<br>256350023 | MIM-Sr Lien Reserve Fund-1<br>MIM-Sr Lien Reserve Fund-1   | 38375CBH2<br>38377QKH9 | Agency CMO<br>Agency CMO | Government National Mortgage Association  Government National Mortgage Association | 03/16/2035<br>08/20/2040             | 03/19/2019 08/20/2019    | 14,449.57<br>51,014.26   | 14,361.51<br>51,940.88   |           | 14,426.16<br>52,085.55   | 16.88<br>135.31       | 1.250          | 2.364          | AAA<br>AAA    |
| 256350023              | MIM-Sr Lien Reserve Fund-1                                 | 38380AZ34              | Agency CMO               | Government National Mortgage Association                                           | 04/20/2046                           | 11/28/2016               | 129,838.26               | 133,474.75               |           | 133,994.39               | 991.54                | 3.000          | 2.388          | AAA           |
| 256350023              | MIM-Sr Lien Reserve Fund-1                                 | 38378CDK0              | Agency CMO               | Government National Mortgage Association                                           | 03/20/2035                           | 03/16/2018               | 12,469.96                | 12,528.41                |           | 12,504.25                | 16.68                 | 3.000          | 2.171          | AAA           |
| 256350023              | MIM-Sr Lien Reserve Fund-1                                 | 38378AWX5              | Agency CMO               | Government National Mortgage Association                                           | 01/20/2036                           | 03/28/2018               | 60,440.82                | 60,766.63                |           | 60,805.28                | 202.02                | 3.000          | 2.140          | AAA           |
| 256350023              | MIM-Sr Lien Reserve Fund-1                                 | 38378DDC6              | Agency CMO               | Government National Mortgage Association                                           | 04/20/2038                           | 06/20/2018               | 71,461.31                | 71,944.23                |           | 71,692.85                | 33.80                 | 3.500          | 2.540          | AAA           |
| 256350023              | MIM-Sr Lien Reserve Fund-1                                 | 38379HLE3              | Agency CMO               | Government National Mortgage Association                                           | 05/20/2043                           | 10/18/2018               | 98,296.94                | 98,158.71                |           | 101,040.40               | 2,884.73              | 3.500<br>2.250 | 2.167          | AAA           |
| 256350023<br>256350023 | MIM-Sr Lien Reserve Fund-1<br>MIM-Sr Lien Reserve Fund-1   | 38378VC45<br>38377JM59 | Agency CMO<br>Agency CMO | Government National Mortgage Association Government National Mortgage Association  | 12/16/2041<br>10/20/2039             | 11/23/2018<br>11/21/2018 | 139,338.98<br>74,681.96  | 134,309.72<br>72,814.90  |           | 139,136.93<br>74,563.21  | 4,607.26<br>1,603.82  | 2.500          | 2.525          | AAA<br>AAA    |
| 256350023              | MIM-Sr Lien Reserve Fund-1                                 | 3137B5A60              | Agency CMO               | Freddie Mac                                                                        | 10/15/2028                           | 03/20/2019               | 23,515.84                | 23,251.29                |           | 23,652.70                | 389.08                | 2.500          | 2.177          | AAA           |
| 256350023              | MIM-Sr Lien Reserve Fund-1                                 | 3136ADFF1              | Agency CMO               | Federal National Mortgage Association                                              | 04/25/2023                           | 06/10/2019               | 128,213.03               | 126,369.97               |           | 126,946.28               | 500.41                | 1.500          | 2.194          | AAA           |
| 256350023              | MIM-Sr Lien Reserve Fund-1                                 | 38379JM99              | Agency CMO               | Government National Mortgage Association                                           | 02/16/2041                           | 08/28/2019               | 54,183.13                | 54,532.36                |           | 54,907.01                | 379.64                | 2.500          | 1.812          | AAA           |
| 256350021              | MIM-RCTC 2013 Residual Fund                                | 3137A1N90              | Agency CMO               | Freddie Mac                                                                        | 06/25/2020                           | 06/26/2018               | 63,881.49                | 64,465.41                |           | 64,262.86                | 284.80                | 3.531          | 2.174          | AAA           |
| 256350021              | MIM-RCTC 2013 Residual Fund                                | 38377REV3              | Agency CMO               | Government National Mortgage Association                                           | 10/20/2039<br>06/25/2021             | 07/01/2019               | 171,956.67               | 175,368.93               |           | 175,512.73               | 240.57                | 3.500          | 2.351          | AAA           |
| 256350021<br>256350021 | MIM-RCTC 2013 Residual Fund<br>MIM-RCTC 2013 Residual Fund | 3137ABFH9<br>31394GUX9 | Agency CMO<br>Agency CMO | Freddie Mac Freddie Mac                                                            | 08/15/2023                           | 03/15/2019 07/02/2019    | 206,000.00<br>31,824.29  | 209,846.41<br>33,176.82  |           | 211,432.22<br>33,412.64  | 2,518.71<br>298.83    | 3.989<br>5.500 | 2.054          | AAA<br>AAA    |
| 256350021              | MIM-RCTC 2013 Residual Fund                                | 3137APP53              | Agency CMO               | Freddie Mac                                                                        | 10/25/2020                           | 05/18/2018               | 1,683.65                 | 1,662.94                 |           | 1,680.57                 | 2.81                  | 1.781          | 2.223          | AAA           |
| 256350021              | MIM-RCTC 2013 Residual Fund                                | 38378BXQ7              | Agency CMO               | Government National Mortgage Association                                           | 01/16/2036                           | 06/17/2019               | 180,301.49               | 178,498.47               |           | 178,868.09               | (66.88)               | 1.537          | 3.096          | AAA           |
| 256350021              | MIM-RCTC 2013 Residual Fund                                |                        | Agency CMO               | Federal National Mortgage Association                                              | 06/25/2023                           | 10/10/2018               | 138,053.44               | 140,836.08               |           | 141,166.55               | 1,265.76              | 4.500          | 2.107          | AAA           |
| 256350021              | MIM-RCTC 2013 Residual Fund                                | 3137ATRW4              | Agency CMO               | Freddie Mac                                                                        | 05/25/2022                           | 08/19/2019               | 100,000.00               | 101,109.38               |           | 100,871.00               | (187.33)              | 2.373          | 1.961          | AAA           |
| 256350021<br>256350021 | MIM-RCTC 2013 Residual Fund<br>MIM-RCTC 2013 Residual Fund |                        | Agency CMO               | Federal National Mortgage Association Federal National Mortgage Association        | 04/25/2022<br>10/25/2022             | 07/26/2019 01/25/2019    | 36,114.60<br>99,094.19   | 36,325.97<br>97,731.64   |           | 36,514.03<br>98,637.36   | 180.02<br>674.52      | 2.482<br>1.750 | 1.824<br>2.115 | AAA<br>AAA    |
| 256350021              | MIM-RCTC 2013 Residual Fund                                |                        | Agency CMO<br>Agency CMO | Freddie Mac                                                                        | 10/25/2022                           | 08/13/2019               | 360,000.00               | 367,790.63               |           | 367,196.40               | (263.29)              | 2.682          | 1.934          | AAA           |
| 256350021              | MIM-RCTC 2013 Residual Fund                                |                        | Agency CMO               | Freddie Mac                                                                        | 09/15/2022                           | 06/03/2019               | 30,358.89                | 29,827.60                |           | 30,458.46                | 590.16                | 1.500          | 1.273          | AAA           |
| 256350021              | MIM-RCTC 2013 Residual Fund                                |                        | Agency CMO               | Freddie Mac                                                                        | 10/15/2022                           | 08/15/2019               | 162,560.24               | 160,883.83               |           | 161,965.26               | 1,049.97              | 1.500          | 1.703          | AAA           |
| 256350021              | MIM-RCTC 2013 Residual Fund                                |                        | Agency CMO               | Freddie Mac                                                                        | 08/15/2020                           | 01/17/2018               | 3,380.35                 | 3,369.26                 |           | 3,372.78                 | (2.32)                | 2.000          | 2.639          | AAA           |
| 256350021              | MIM-RCTC 2013 Residual Fund                                | 3137A5FP4              | Agency CMO               | Freddie Mac                                                                        | 01/15/2021                           | 01/30/2018               | 27,983.91                | 28,053.87                |           | 28,072.90                | 63.96                 | 2.500          | 2.070          | AAA           |
| 256350021<br>256350021 | MIM-RCTC 2013 Residual Fund                                | 38375CBH2              | Agency CMO               | Government National Mortgage Association                                           | 03/16/2035                           | 03/19/2019               | 25,348.79                | 25,194.33                |           | 25,307.73                | 29.60                 | 1.250<br>3.000 | 2.364          | AAA           |
| 256350021              | MIM-RCTC 2013 Residual Fund<br>MIM-RCTC 2013 Residual Fund | 38378CDK0<br>38378AWX5 | Agency CMO<br>Agency CMO | Government National Mortgage Association Government National Mortgage Association  | 03/20/2035                           | 01/30/2018               | 22,445.93<br>20,146.94   | 22,652.85<br>20,342.11   |           | 22,507.65<br>20,268.43   | (10.45)               | 3.000          | 2.171          | AAA<br>AAA    |
| 256350021              | MIM-RCTC 2013 Residual Fund                                | 31358TPC7              | Agency CMO               | Federal National Mortgage Association                                              | 02/25/2023                           | 02/11/2019               | 98,513.03                | 98,815.69                |           | 98,813.49                | 218.17                | 2.868          | 2.647          | AAA           |
| 256350018              | MIM-RCTC 91 TIFIA Reserve                                  | 38374C4J7              | Agency CMO               | Government National Mortgage Association                                           | 07/20/2020                           | 06/14/2019               | 71,389.49                | 72,237.25                |           | 72,211.90                | 172.13                | 5.500          | 1.826          | AAA           |
| 256350018              | MIM-RCTC 91 TIFIA Reserve                                  | 38376PRM4              | Agency CMO               | Government National Mortgage Association                                           | 05/20/2038                           | 06/18/2019               | 36,548.90                | 36,731.64                |           | 36,787.93                | 84.80                 | 4.000          | 2.282          | AAA           |
| 256350018              | MIM-RCTC 91 TIFIA Reserve                                  | 38377REV3              | Agency CMO               | Government National Mortgage Association                                           | 10/20/2039                           | 07/01/2019               | 85,978.34                | 87,684.47                |           | 87,756.37                | 120.28                | 3.500          | 2.351          | AAA           |
| 256350018<br>256350018 | MIM-RCTC 91 TIFIA Reserve                                  | 3137A6B27              | Agency CMO               | Freddie Mac Freddie Mac                                                            | 10/25/2020<br>08/25/2020             | 06/27/2019               | 248,008.62<br>219.325.01 | 253,472.55               |           | 252,460.37<br>221,577.48 | 75.83<br>461.31       | 4.333<br>3.808 | 2.084          | AAA           |
| 256350018              | MIM-RCTC 91 TIFIA Reserve<br>MIM-RCTC 91 TIFIA Reserve     | 3137A2B26<br>3137ABFH9 | Agency CMO<br>Agency CMO | Freddie Mac Freddie Mac                                                            | 08/25/2020<br>06/25/202 <del>1</del> | 00/13/2019               | 149,000.00               | 221,929.49<br>152,765.01 |           | 152,929.13               | 726.47                | 3.808          | 2.243          | AAA<br>AAA    |
| 230330018              | MINI-KCIC 31 HFIA RESERVE                                  | JIJIADENS              | Agency CIVIO             | I reduce IVIAC                                                                     | 6                                    |                          | 149,000.00               | 132,703.01               |           | 132,929.13               | /20.4/                | 3.707          | 2.034          | AAA           |