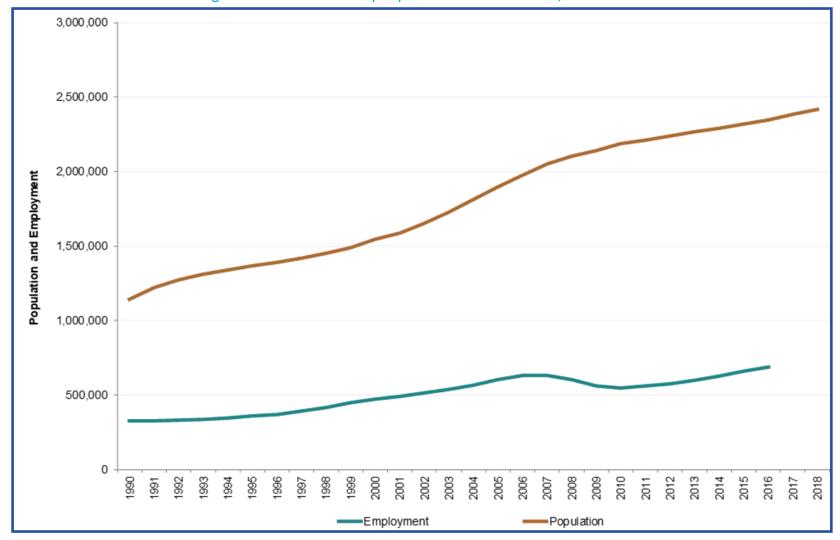

ty's job base returned to similar levels as in 2007. As discussed in more detail in sections below, in 2016 the County's jobs to population ratio (one measure of jobs and housing "balance"), was 0.29, very similar to the 0.28 ratio in 1990 (this ratio had increased to 0.32 prior to the Great Recession). The overall ratio for the Southern California economy was about 0.5, indicating the relatively larger role Riverside County has historically played in the region as a provider of housing more than of jobs.





Figure 6 – Riverside County Population Growth by District, 1970 - 2018



Note: Population estimates are based on data for incorporated cities within each respective subarea. Sources: Department of Finance (2018)



Figure 7 – Riverside County Population and Job Growth, 1970 - 2018



Source: Department of Finance (Table E-1, 2018) and Employment Development Department (QCEW, Q1 2018)

**Riverside County Long Range Transportation Study** 



## **Riverside County Jobs**

According to U.S. Census data (that uses a different job counting procedure to the State EDD), Riverside County was the location of close to 595,000 jobs in 2015. Table 8 shows the distribution of County jobs by industry sector. As shown, the largest shares of employment in Riverside County (and collectively over 50 percent of County jobs) are in the Health Care and Social Assistance (12.6%), Retail Trade (12.6%), Accommodation and Food Services (11.7%), Education Services (10.9%), and Construction (8%). While these industry sectors also represent a significant proportion of overall jobs in the six-Co