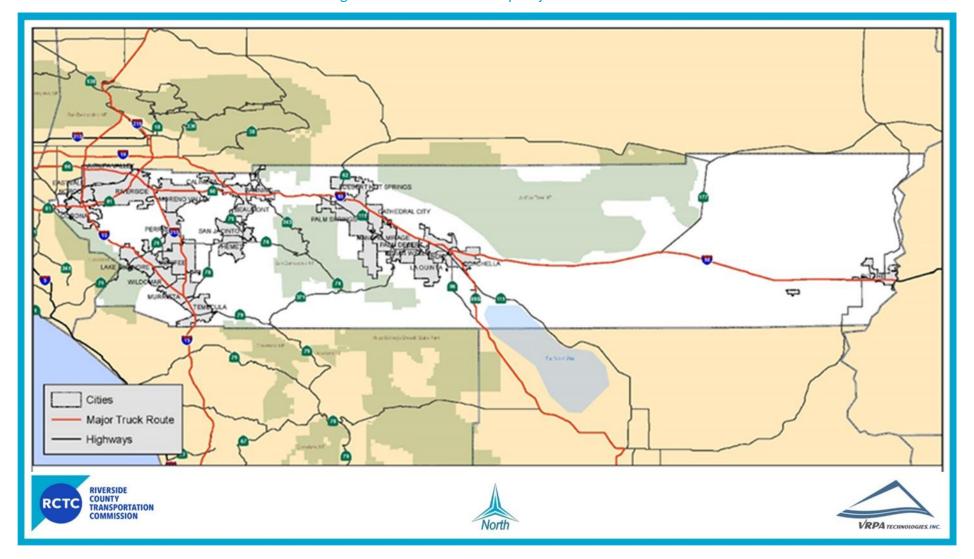

other major freight rail corridors, the UP Los Angeles Subdivision and the UP El Paso Line are operated by the UP. The UP LA Sub route connects with the UP El Paso Line via the BNSF Southern Transcon Line between west Riverside and Colton. The UP LA Sub route, while owned and operated by UP, is also shared with Metrolink per operating agreements. Metrolink operates commuter passenger rail service on the Riverside Line on this corridor with approximately 12 trains per weekday. There is no weekend passenger rail service on this corridor and there are seven stations. The UP El Paso line heads south through Imperial County, towards Yuma, Arizona, and the eastern side of the Salton Sea.



Figure 28 – Riverside County Freight Rail Corridors





Figure 29 – Riverside County Major Truck Routes





#### **Trucking**

Of the more than 1.1 million daily truck trips in Southern California in 2012, approximately 8.2% (95,124) occur in Riverside County (SCAG 2013). While the majority of these 95,124 trips are moving goods internally (within the county), approximately 5,200 are external, port, intermodal, or secondary trips. There are seven (7) primary goods movement routes through Riverside County, including three (3) interstate highways (I-10, I-15, and I-40) and four (4) state routes (SR-60, SR-86, SR-91, SR-215) which cover a total of 313 miles, or approximately 21% of Southern California's total primary freight network (SCAG 2016). Figure 30 displays trucking corridors and major bottlenecks located in Riverside County.

Of the eight primary goods movement routes in Riverside Count