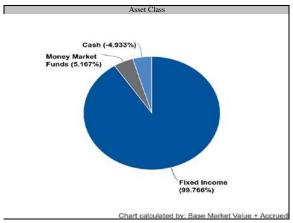

|                        |                                                            |                        |                          |                                                                                    |                                      |                          |                          |                          |           |                          | Base Net Total        |                |                |               |
|------------------------|------------------------------------------------------------|------------------------|--------------------------|------------------------------------------------------------------------------------|--------------------------------------|--------------------------|--------------------------|--------------------------|-----------|--------------------------|-----------------------|----------------|----------------|---------------|
| Source                 |                                                            |                        | Security Type            |                                                                                    | Final                                |                          |                          |                          | Next Call |                          | Unrealized            |                |                | Summarized    |
| Account                | Account                                                    | Identifier             |                          | Issuer                                                                             |                                      | Trade Date               | Current Face Value       |                          | Date      | Base Market Value        |                       |                |                | Credit Rating |
| 256350023              | MIM-Sr Lien Reserve Fund-1<br>MIM-Sr Lien Reserve Fund-1   | 3137EADB2<br>3137EADR7 | Agency                   | Freddie Mac                                                                        | 01/13/2022<br>05/01/2020             | 05/15/2015               | 950,000.00               | 942,921.50<br>148 903 50 |           | 964,630.00<br>149,559.00 | 14,887.84<br>(307.41) | 2.375          | 1.685          | AAA<br>AAA    |
| 256350023              | MIM-Sr Lien Reserve Fund-1                                 | 3135G0D75              | Agency<br>Agency         | Federal National Mortgage Association                                              | 06/22/2020                           | 05/06/2015               | 600,000.00               | 593,490.00               |           | 598,326.00               | (719.47)              | 1.500          | 1.887          | AAA           |
| 256350023              | MIM-Sr Lien Reserve Fund-1                                 | 3130AFFX0              | Agency                   | Federal Home Loan Banks                                                            | 11/16/2028                           | 09/11/2019               | 185,000.00               | 205,766.25               |           | 206,164.00               | 504.61                | 3.250          | 1.880          | AAA           |
| 256350018              | MIM-RCTC 91 TIFIA Reserve                                  | 3137EADB2              | Agency                   | Freddie Mac                                                                        | 01/13/2022                           | 06/06/2019               | 500,000.00               | 505,766.50               |           | 507,700.00               | 2,619.48              | 2.375          | 1.685          | AAA           |
| 256350018              | MIM-RCTC 91 TIFIA Reserve                                  | 3137EADR7              | Agency                   | Freddie Mac                                                                        | 05/01/2020                           | 06/07/2019               | 175,000.00               | 173,909.75               |           | 174,485.50               | 201.43                | 1.375          | 1.881          | AAA           |
| 256350018<br>256350018 | MIM-RCTC 91 TIFIA Reserve<br>MIM-RCTC 91 TIFIA Reserve     | 3135G0D75<br>3136G4TH6 | Agency                   | Federal National Mortgage Association Federal National Mortgage Association        | 06/22/2020<br>01/30/2020             | 06/07/2019<br>06/13/2019 | 650,000.00<br>300,000.00 | 646,269.00<br>300,289.38 |           | 648,186.50<br>300,159,00 | 805.68<br>6.76        | 1.500          | 1.887          | AAA<br>AAA    |
| 256350018              | MIM-RCTC 91 TIFIA Reserve                                  | 3130AFFX0              | Agency                   | Federal Home Loan Banks                                                            | 11/16/2028                           | 09/11/2019               | 200,000.00               | 222,450.00               |           | 222.880.00               | 545.53                | 3.250          | 1.880          | AAA           |
| 256350023              | MIM-Sr Lien Reserve Fund-1                                 | 38377REV3              | Agency CMO               | Government National Mortgage Association                                           | 10/20/2039                           | 07/01/2019               | 80,246.45                | 81,838.84                |           | 81,905.94                | 112.26                | 3.500          | 2.351          | AAA           |
| 256350023              | MIM-Sr Lien Reserve Fund-1                                 | 38377RVK8              | Agency CMO               | Government National Mortgage Association                                           | 04/20/2039                           |                          | 96,801.84                | 98,733.12                |           | 98,052.52                | 21.63                 | 3.000          | 2.461          | AAA           |
| 256350023              | MIM-Sr Lien Reserve Fund-1                                 | 3137ABFH9              | Agency CMO               | Freddie Mac                                                                        | 06/25/2021                           | 07/22/2019               | 100,000.00               | 102,574.22               |           | 102,637.00               | 321.34                | 3.989          | 2.054          | AAA           |
| 256350023<br>256350023 | MIM-Sr Lien Reserve Fund-1                                 | 3137AJMF8              | Agency CMO               | Freddie Mac                                                                        | 10/25/2021                           |                          | 52,024.86                | 53,425.42                |           | 52,768.81                | 68.72                 | 2.968          | 2.084          | AAA           |
| 256350023              | MIM-Sr Lien Reserve Fund-1<br>MIM-Sr Lien Reserve Fund-1   | 38375XCM4<br>38376GB33 | Agency CMO<br>Agency CMO | Government National Mortgage Association Government National Mortgage Association  | 11/16/2037<br>10/16/2044             | 05/14/2019 01/23/2015    | 64,050.08<br>18,597.48   | 65,864.00<br>19,089,67   |           | 66,114.42<br>18.585.02   | 377.59<br>(21.21)     | 5.000<br>3.474 | 2.767          | AAA<br>AAA    |
| 256350023              | MIM-Sr Lien Reserve Fund-1                                 | 3137ASNH3              | Agency CMO               | Freddie Mac                                                                        | 09/25/2021                           | 07/03/2013               | 17,060.27                | 16,671.75                |           | 17.023.93                | (0.36)                | 1.459          | 2.223          | AAA           |
| 256350023              | MIM-Sr Lien Reserve Fund-1                                 | 3137ATRW4              | Agency CMO               | Freddie Mac                                                                        | 05/25/2022                           |                          | 282,110.00               | 278,085.13               |           | 284,567.18               | 5,282.71              | 2.373          | 1.961          | AAA           |
| 256350023              | MIM-Sr Lien Reserve Fund-1                                 | 3137AUPE3              | Agency CMO               | Freddie Mac                                                                        | 06/25/2022                           |                          | 150,000.00               | 151,611.80               |           | 151,440.00               | 709.88                | 2.396          | 1.963          | AAA           |
| 256350023              | MIM-Sr Lien Reserve Fund-1                                 | 38377RSZ9              | Agency CMO               | Government National Mortgage Association                                           | 06/16/2039                           |                          | 32,788.02                | 33,817.20                |           | 33,148.36                | (30.03)               | 4.500          | 2.173          | AAA           |
| 256350023<br>256350023 | MIM-Sr Lien Reserve Fund-1                                 | 3136A72D3              | Agency CMO               | Federal National Mortgage Association                                              | 04/25/2022                           | 07/03/2013               | 259,368.58               | 246,400.15               |           | 262,237.19               | 6,202.80              | 2.482          | 1.824          | AAA           |
| 256350023              | MIM-Sr Lien Reserve Fund-1<br>MIM-Sr Lien Reserve Fund-1   | 3136A5KR6<br>3137AXHP1 | Agency CMO<br>Agency CMO | Federal National Mortgage Association Freddie Mac                                  | 10/25/2022<br>09/25/2022             | 01/25/2019 09/29/2017    | 64,508.37<br>140,000.00  | 63,621.38<br>142,089.06  |           | 64,210.99<br>142,273.60  | 439.10<br>1,105.63    | 1.750<br>2.573 | 2.115          | AAA<br>AAA    |
| 256350023              | MIM-Sr Lien Reserve Fund-1                                 | 38378B7F0              | Agency CMO               | Government National Mortgage Association                                           | 12/16/2042                           | 09/29/2017               | 450,000.00               | 427,324.22               |           | 447,277.50               | 10,026.56             | 2.273          | 2.399          | AAA           |
| 256350023              | MIM-Sr Lien Reserve Fund-1                                 | 38378CRT6              | Agency CMO               | Government National Mortgage Association                                           | 10/20/2040                           | 05/22/2014               | 44,082.12                | 42,566.80                |           | 44,069.34                | 1,237.27              | 2.000          | 1.984          | AAA           |
| 256350023              | MIM-Sr Lien Reserve Fund-1                                 | 38378HXH4              | Agency CMO               | Government National Mortgage Association                                           | 09/16/2027                           | 03/08/2019               | 15,734.42                | 15,259.75                |           | 15,445.22                | 157.73                | 1.250          | 2.067          | AAA           |
| 256350023              | MIM-Sr Lien Reserve Fund-1                                 | 38377JZ89              | Agency CMO               | Government National Mortgage Association                                           | 10/20/2039                           | 07/05/2013               | 42,075.87                | 43,362.80                |           | 43,452.59                | 452.91                | 3.500          | 1.984          | AAA           |
| 256350023              | MIM-Sr Lien Reserve Fund-1                                 | 38378TAF7              | Agency CMO               | Government National Mortgage Association                                           | 07/20/2041                           | 07/05/2013               | 110,626.18               | 110,642.85               |           | 111,682.66               | 1,108.05              | 2.500<br>4.500 | 2.128          | AAA           |
| 256350023              | MIM-Sr Lien Reserve Fund-1<br>MIM-Sr Lien Reserve Fund-1   | 3137B4HD1<br>38376GY53 | Agency CMO<br>Agency CMO | Freddie Mac Government National Mortgage Association                               | 12/15/2042<br>01/16/2040             | 03/20/2019 08/06/2019    | 40,195.99<br>63,186.07   | 41,514.93<br>63,385.99   |           | 42,109.32<br>63,514.00   | 588.18<br>163.26      | 3.526          | 2.202          | AAA<br>AAA    |
| 256350023              | MIM-Sr Lien Reserve Fund-1                                 | 38377LQT8              | Agency CMO               | Government National Mortgage Association                                           | 12/20/2037                           | 08/00/2019               | 1,127.66                 | 1,128.06                 |           | 1,126.55                 | (1.11)                | 3.000          | 1.919          | AAA           |
| 256350023              | MIM-Sr Lien Reserve Fund-1                                 | 31398QTP2              | Agency CMO               | Freddie Mac                                                                        | 05/15/2038                           | 06/26/2018               | 45,832.37                | 46,729.33                |           | 46,238.91                | 194.93                | 4.500          | 2.577          | AAA           |
| 256350023              | MIM-Sr Lien Reserve Fund-1                                 | 3137A5FP4              | Agency CMO               | Freddie Mac                                                                        | 01/15/2021                           |                          | 78,280.96                | 78,289.81                |           | 78,529.89                | 281.27                | 2.500          | 2.070          | AAA           |
| 256350023              | MIM-Sr Lien Reserve Fund-1                                 | 38376T5Z1              | Agency CMO               | Government National Mortgage Association                                           | 01/16/2039                           | 01/26/2015               | 66,309.90                | 69,277.27                |           | 67,778.00                | (465.09)              | 3.000          | 2.041          | AAA           |
| 256350023              | MIM-Sr Lien Reserve Fund-1                                 | 38376WA62              | Agency CMO               | Government National Mortgage Association                                           | 10/20/2039                           |                          | 183,972.19               | 188,600.19               |           | 190,195.97               | 841.79                | 4.000          | 2.922          | AAA           |
| 256350023<br>256350023 | MIM-Sr Lien Reserve Fund-1<br>MIM-Sr Lien Reserve Fund-1   | 38375CBH2<br>38377QKH9 | Agency CMO<br>Agency CMO | Government National Mortgage Association  Government National Mortgage Association | 03/16/2035<br>08/20/2040             | 03/19/2019 08/20/2019    | 14,449.57<br>51,014.26   | 14,361.51<br>51,940.88   |           | 14,426.16<br>52,085.55   | 16.88<br>135.31       | 1.250          | 2.364          | AAA<br>AAA    |
| 256350023              | MIM-Sr Lien Reserve Fund-1                                 | 38380AZ34              | Agency CMO               | Government National Mortgage Association                                           | 04/20/2046                           | 11/28/2016               | 129,838.26               | 133,474.75               |           | 133,994.39               | 991.54                | 3.000          | 2.388          | AAA           |
| 256350023              | MIM-Sr Lien Reserve Fund-1                                 | 38378CDK0              | Agency CMO               | Government National Mortgage Association                                           | 03/20/2035                           | 03/16/2018               | 12,469.96                | 12,528.41                |           | 12,504.25                | 16.68                 | 3.000          | 2.171          | AAA           |
| 256350023              | MIM-Sr Lien Reserve Fund-1                                 | 38378AWX5              | Agency CMO               | Government National Mortgage Association                                           | 01/20/2036                           | 03/28/2018               | 60,440.82                | 60,766.63                |           | 60,805.28                | 202.02                | 3.000          | 2.140          | AAA           |
| 256350023              | MIM-Sr Lien Reserve Fund-1                                 | 38378DDC6              | Agency CMO               | Government National Mortgage Association                                           | 04/20/2038                           | 06/20/2018               | 71,461.31                | 71,944.23                |           | 71,692.85                | 33.80                 | 3.500          | 2.540          | AAA           |
| 256350023              | MIM-Sr Lien Reserve Fund-1                                 | 38379HLE3              | Agency CMO               | Government National Mortgage Association                                           | 05/20/2043                           | 10/18/2018               | 98,296.94                | 98,158.71                |           | 101,040.40               | 2,884.73              | 3.500<br>2.250 | 2.167          | AAA           |
| 256350023<br>256350023 | MIM-Sr Lien Reserve Fund-1<br>MIM-Sr Lien Reserve Fund-1   | 38378VC45<br>38377JM59 | Agency CMO<br>Agency CMO | Government National Mortgage Association Government National Mortgage Association  | 12/16/2041<br>10/20/2039             | 11/23/2018<br>11/21/2018 | 139,338.98<br>74,681.96  | 134,309.72<br>72,814.90  |           | 139,136.93<br>74,563.21  | 4,607.26<br>1,603.82  | 2.500          | 2.525          | AAA<br>AAA    |
| 256350023              | MIM-Sr Lien Reserve Fund-1                                 | 3137B5A60              | Agency CMO               | Freddie Mac                                                                        | 10/15/2028                           | 03/20/2019               | 23,515.84                | 23,251.29                |           | 23,652.70                | 389.08                | 2.500          | 2.177          | AAA           |
| 256350023              | MIM-Sr Lien Reserve Fund-1                                 | 3136ADFF1              | Agency CMO               | Federal National Mortgage Association                                              | 04/25/2023                           | 06/10/2019               | 128,213.03               | 126,369.97               |           | 126,946.28               | 500.41                | 1.500          | 2.194          | AAA           |
| 256350023              | MIM-Sr Lien Reserve Fund-1                                 | 38379JM99              | Agency CMO               | Government National Mortgage Association                                           | 02/16/2041                           | 08/28/2019               | 54,183.13                | 54,532.36                |           | 54,907.01                | 379.64                | 2.500          | 1.812          | AAA           |
| 256350021              | MIM-RCTC 2013 Residual Fund                                | 3137A1N90              | Agency CMO               | Freddie Mac                                                                        | 06/25/2020                           | 06/26/2018               | 63,881.49                | 64,465.41                |           | 64,262.86                | 284.80                | 3.531          | 2.174          | AAA           |
| 256350021              | MIM-RCTC 2013 Residual Fund                                | 38377REV3              | Agency CMO               | Government National Mortgage Association                                           | 10/20/2039<br>06/25/2021             | 07/01/2019               | 171,956.67               | 175,368.93               |           | 175,512.73               | 240.57                | 3.500          | 2.351          | AAA           |
| 256350021<br>256350021 | MIM-RCTC 2013 Residual Fund<br>MIM-RCTC 2013 Residual Fund | 3137ABFH9<br>31394GUX9 | Agency CMO<br>Agency CMO | Freddie Mac Freddie Mac                                                            | 08/15/2023                           | 03/15/2019 07/02/2019    | 206,000.00<br>31,824.29  | 209,846.41<br>33,176.82  |           | 211,432.22<br>33,412.64  | 2,518.71<br>298.83    | 3.989<br>5.500 | 2.054          | AAA<br>AAA    |
| 256350021              | MIM-RCTC 2013 Residual Fund                                | 3137APP53              | Agency CMO               | Freddie Mac                                                                        | 10/25/2020                           | 05/18/2018               | 1,683.65                 | 1,662.94                 |           | 1,680.57                 | 2.81                  | 1.781          | 2.223          | AAA           |
| 256350021              | MIM-RCTC 2013 Residual Fund                                | 38378BXQ7              | Agency CMO               | Government National Mortgage Association                                           | 01/16/2036                           | 06/17/2019               | 180,301.49               | 178,498.47               |           | 178,868.09               | (66.88)               | 1.537          | 3.096          | AAA           |
| 256350021              | MIM-RCTC 2013 Residual Fund                                |                        | Agency CMO               | Federal National Mortgage Association                                              | 06/25/2023                           | 10/10/2018               | 138,053.44               | 140,836.08               |           | 141,166.55               | 1,265.76              | 4.500          | 2.107          | AAA           |
| 256350021              | MIM-RCTC 2013 Residual Fund                                | 3137ATRW4              | Agency CMO               | Freddie Mac                                                                        | 05/25/2022                           | 08/19/2019               | 100,000.00               | 101,109.38               |           | 100,871.00               | (187.33)              | 2.373          | 1.961          | AAA           |
| 256350021<br>256350021 | MIM-RCTC 2013 Residual Fund<br>MIM-RCTC 2013 Residual Fund |                        | Agency CMO               | Federal National Mortgage Association Federal National Mortgage Association        | 04/25/2022<br>10/25/2022             | 07/26/2019 01/25/2019    | 36,114.60<br>99,094.19   | 36,325.97<br>97,731.64   |           | 36,514.03<br>98,637.36   | 180.02<br>674.52      | 2.482<br>1.750 | 1.824<br>2.115 | AAA<br>AAA    |
| 256350021              | MIM-RCTC 2013 Residual Fund                                |                        | Agency CMO<br>Agency CMO | Freddie Mac                                                                        | 10/25/2022                           | 08/13/2019               | 360,000.00               | 367,790.63               |           | 367,196.40               | (263.29)              | 2.682          | 1.934          | AAA           |
| 256350021              | MIM-RCTC 2013 Residual Fund                                |                        | Agency CMO               | Freddie Mac                                                                        | 09/15/2022                           | 06/03/2019               | 30,358.89                | 29,827.60                |           | 30,458.46                | 590.16                | 1.500          | 1.273          | AAA           |
| 256350021              | MIM-RCTC 2013 Residual Fund                                |                        | Agency CMO               | Freddie Mac                                                                        | 10/15/2022                           | 08/15/2019               | 162,560.24               | 160,883.83               |           | 161,965.26               | 1,049.97              | 1.500          | 1.703          | AAA           |
| 256350021              | MIM-RCTC 2013 Residual Fund                                |                        | Agency CMO               | Freddie Mac                                                                        | 08/15/2020                           | 01/17/2018               | 3,380.35                 | 3,369.26                 |           | 3,372.78                 | (2.32)                | 2.000          | 2.639          | AAA           |
| 256350021              | MIM-RCTC 2013 Residual Fund                                | 3137A5FP4              | Agency CMO               | Freddie Mac                                                                        | 01/15/2021                           | 01/30/2018               | 27,983.91                | 28,053.87                |           | 28,072.90                | 63.96                 | 2.500          | 2.070          | AAA           |
| 256350021<br>256350021 | MIM-RCTC 2013 Residual Fund                                | 38375CBH2              | Agency CMO               | Government National Mortgage Association                                           | 03/16/2035                           | 03/19/2019               | 25,348.79                | 25,194.33                |           | 25,307.73                | 29.60                 | 1.250<br>3.000 | 2.364          | AAA           |
| 256350021              | MIM-RCTC 2013 Residual Fund<br>MIM-RCTC 2013 Residual Fund | 38378CDK0<br>38378AWX5 | Agency CMO<br>Agency CMO | Government National Mortgage Association Government National Mortgage Association  | 03/20/2035                           | 01/30/2018               | 22,445.93<br>20,146.94   | 22,652.85<br>20,342.11   |           | 22,507.65<br>20,268.43   | (10.45)               | 3.000          | 2.171          | AAA<br>AAA    |
| 256350021              | MIM-RCTC 2013 Residual Fund                                | 31358TPC7              | Agency CMO               | Federal National Mortgage Association                                              | 02/25/2023                           | 02/11/2019               | 98,513.03                | 98,815.69                |           | 98,813.49                | 218.17                | 2.868          | 2.647          | AAA           |
| 256350018              | MIM-RCTC 91 TIFIA Reserve                                  | 38374C4J7              | Agency CMO               | Government National Mortgage Association                                           | 07/20/2020                           | 06/14/2019               | 71,389.49                | 72,237.25                |           | 72,211.90                | 172.13                | 5.500          | 1.826          | AAA           |
| 256350018              | MIM-RCTC 91 TIFIA Reserve                                  | 38376PRM4              | Agency CMO               | Government National Mortgage Association                                           | 05/20/2038                           | 06/18/2019               | 36,548.90                | 36,731.64                |           | 36,787.93                | 84.80                 | 4.000          | 2.282          | AAA           |
| 256350018              | MIM-RCTC 91 TIFIA Reserve                                  | 38377REV3              | Agency CMO               | Government National Mortgage Association                                           | 10/20/2039                           | 07/01/2019               | 85,978.34                | 87,684.47                |           | 87,756.37                | 120.28                | 3.500          | 2.351          | AAA           |
| 256350018<br>256350018 | MIM-RCTC 91 TIFIA Reserve                                  | 3137A6B27              | Agency CMO               | Freddie Mac Freddie Mac                                                            | 10/25/2020<br>08/25/2020             | 06/27/2019               | 248,008.62<br>219.325.01 | 253,472.55               |           | 252,460.37<br>221,577.48 | 75.83<br>461.31       | 4.333<br>3.808 | 2.084          | AAA           |
| 256350018              | MIM-RCTC 91 TIFIA Reserve<br>MIM-RCTC 91 TIFIA Reserve     | 3137A2B26<br>3137ABFH9 | Agency CMO<br>Agency CMO | Freddie Mac Freddie Mac                                                            | 08/25/2020<br>06/25/202 <del>1</del> | 00/13/2019               | 149,000.00               | 221,929.49<br>152,765.01 |           | 152,929.13               | 726.47                | 3.808          | 2.243          | AAA<br>AAA    |
| 230330018              | MINI-KCIC 31 HFIA RESERVE                                  | JIJIADENS              | Agency CIVIO             | I reduce IVIAC                                                                     | 6                                    |                          | 149,000.00               | 132,703.01               |           | 132,929.13               | /20.4/                | 3.707          | 2.034          | AAA           |