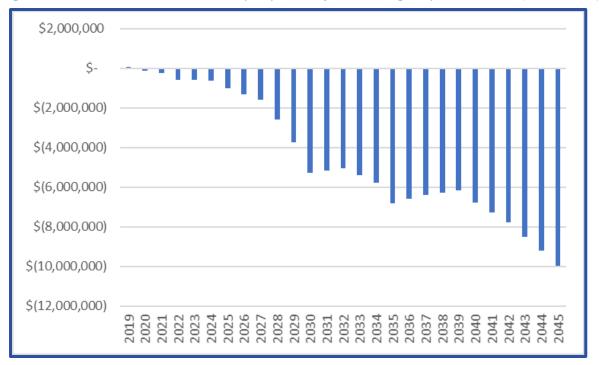

evenly over the analysis period. Figure 67 shows forecasted annual revenues by funding source for Roadway capital project. Figure 68 compares annual Roadway capital project funding sources to annual Roadway capital project uses.

Figure 69 shows the cumulative shortfall or surplus (assuming surplus amounts are carried forward) for the entire analysis period. Figure 70 shows the total Roadway capital project funding, total Roadway capital project uses and the estimated total shortfall for the entire analysis period.



Figure 67 – Annual Roadway Capital Project Funding by Source (Thousands)



Figure 68 – Annual Roadway Capital Project Funding Sources vs. Roadway Capital Project Uses (Thousands)



Figure 69 – Total Cumulative Roadway Capital Project Funding Surplus/Shortfall (Thousands)





Figure 70 – Total Roadway Capital Project Funding vs. Total Roadway Capital Projects Uses (Thousands)



# Roadway Sources and Uses Summary and Potential Funding Strategies

For the analysis period 2019 through 2045, there is total funding of \$10.6 billion compared to total of uses \$20.57 billion resulting in a cumulative funding shortfall of \$9.97 billion. This shortfall is primarily driven by three (3) large projects from the Roadway Project list: the CETAP East-West Corridor, the Mid-County Parkway, and the SR-79 widening. The East-West Corridor is the largest project on the Roadway project list at \$2.367 billion (\$2019). The size and complexity of this project make it a possible candidate for a Public-Private Partnership (P3) delivery model that would combine the design, const