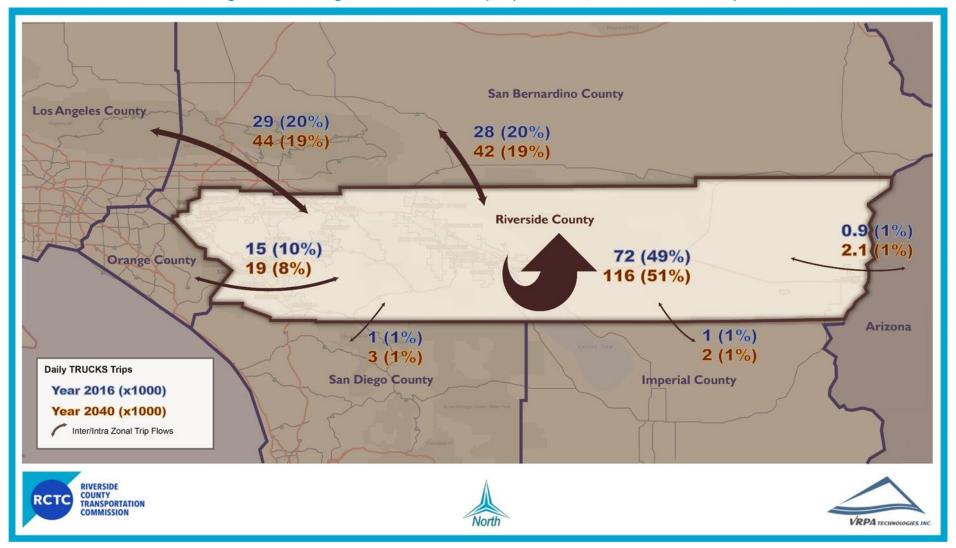

2040     | 2,306,000    | 44%             |  |
|                          | 2016          | 63,500       | N/A             |  |
| Palo Verde Valley        | Baseline 2040 | 163,500      | 157%            |  |
|                          | Plan 2040     | 153,000      | 141%            |  |
|                          | 2016          | 7,654,000    | N/A             |  |
| Riverside County         | Baseline 2040 | 10,519,500   | 37%             |  |
|                          | Plan 2040     | 10,435,000   | 36%             |  |



Figure 15 – Existing and Future Daily Auto Trips in and to/from Riverside County





Figure 16 - Existing and Future Daily Auto Trips in and to/from Western Riverside County





Figure 17 – Existing and Future Truck Daily Trips in and to/from Riverside County





Figure 18 - Existing and Future Truck Daily Trips in and to/from Western Riverside County





To further understand the travel patterns, the AM (6-9) and PM (3-7) peak period total (autos and trucks) vehicle trips are analyzed by focusing on the inter-county trips. Results from this analysis are presented in Table 25 and Table 26. The number of outbound vehicles, leaving Riverside County to Los Angeles, Orange and San Bernardino counties, are expected to grow by 13% from 2016 to 2040 but inbound vehicles are expected to grow by 30% during AM peak period. The PM peak period exhibits similar patterns with the reverse order of 31% increase for outbound traffic and 14% increase for inbound traffic. Given the current "exporting" of commute trips is expected to result in more balanced inbou