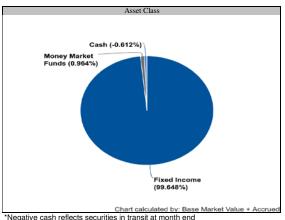

Riverside County Transportation Commission Investment Portfolio Report

Period Ended: September 30, 2019

|                                                                                                                                                    | FAIR VALUE                                            | RATING<br>MOODYS / S&P          | COUPON<br>RATE    | PAR<br>VALUE | PURCHASE<br>DATE | MATURITY<br>DATE   | YIELD TO<br>MATURITY | PURCHASE<br>COST | MARKET<br>VALUE | UNREALIZED<br>GAIN (LOSS) |
|----------------------------------------------------------------------------------------------------------------------------------------------------|-------------------------------------------------------|---------------------------------|-------------------|--------------|------------------|--------------------|----------------------|------------------|-----------------|---------------------------|
| OPERATING FUNDS City National Bank Deposits County Treasurer's Pooled Investment Fund Local Agency Investment Fund (LAIF) Subtotal Operating Funds | 28,692,137<br>461,380,398<br>3,824,959<br>493,897,493 | A3/BBB+<br>Aaa-bf/AAA-V1<br>N/A | N/A<br>N/A<br>N/A |              |                  |                    | N/A<br>2.22%<br>N/A  |                  |                 |                           |
| FUNDS HELD IN TRUST County Treasurer's Pooled Investment Fund: Local Transportation Fund Subtotal Funds Held in Trust                              | 71,989,976<br>71,989,976                              | Aaa-bf/AAA-V1                   | N/A               |              |                  |                    | 2.22%                |                  |                 |                           |
| COMMISSION MANAGED PORTFOLIO                                                                                                                       | 50 404 000                                            |                                 |                   |              | 0 " 1            |                    | 7                    |                  |                 |                           |
| US Bank Payden & Rygel Operating First American Government Obligation Fund                                                                         | 53,461,309<br>42,621,783                              | N/A                             | N/A               |              | See attacr       | ned report for det | alis<br>N/A          |                  |                 |                           |
| Subtotal Commission Managed Portfolio                                                                                                              | 96,083,093                                            | N/A                             | N/A               |              |                  |                    | IN/A                 |                  |                 |                           |
| STAMP PORTFOLIO for 91 CIP                                                                                                                         |                                                       |                                 |                   |              |                  |                    |                      |                  |                 |                           |
| Series A & Series B Reserve Fund                                                                                                                   | 18,452,103                                            |                                 |                   |              |                  | ned report for det |                      |                  |                 |                           |
| Residual Fund Required Retained Balance                                                                                                            | 23,745,846                                            |                                 |                   |              |                  | ned report for det |                      |                  |                 |                           |
| TIFIA Reserve Fund                                                                                                                                 | 20,130,897                                            |                                 |                   |              | See attach       | ned report for det | ails                 |                  |                 |                           |
| Subtotal STAMP Portfolio - 91 CIP                                                                                                                  | 62,328,846                                            |                                 |                   |              |                  |                    |                      |                  |                 |                           |
| STAMP PORTFOLIO for 2017 Financing                                                                                                                 |                                                       |                                 |                   |              |                  |                    |                      |                  |                 |                           |
| Sales Tax I15 ELP Project Revenue Fund                                                                                                             | 57,519,699                                            |                                 |                   |              | See attach       | ned report for det | ails                 |                  |                 |                           |
| Sales Tax Revenue Fund                                                                                                                             | -                                                     |                                 |                   |              |                  | ned report for det |                      |                  |                 |                           |
| Ramp Up Fund                                                                                                                                       | 8,254,209                                             |                                 |                   |              | See attach       | ned report for det | ails                 |                  |                 |                           |
| Subtotal STAMP Portfolio - 2017 Financing<br>TOTAL All Cash and Investments                                                                        | 65,773,909<br><b>\$ 790,073,317</b>                   |                                 |                   |              |                  |                    |                      |                  |                 |                           |