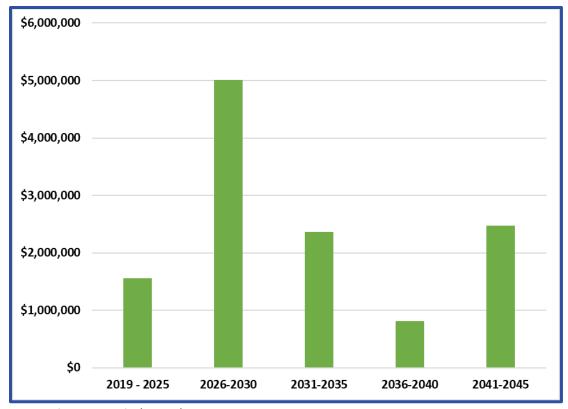

gure 66 summarize the planned delivery dates by five-year periods to 2045, as well as the aggregate cost of the major highway and transit capital investments included in the LRTS. For comparison purposes, it should be noted that the Riverside County Strategic Assessment, completed in 2016, identified \$23.4 Billion in capital project costs for all projects, including many of the major LRTS projects and additional smaller projects. Any comparisons between cost estimates for the LRTS major projects and the Strategic Assessment should note that project lists and project cost estimates have changed somewhat between 2016 and 2019.

Figure 63 – Number of State Highway and Major Roadway Projects by Completion Year





Figure 64 – State Highway and Major Roadway Projects Cost by Completion Year



Note: Project costs are in thousands

Figure 65 – Number of Major Transit Projects by Completion Year







Figure 66 – Major Transit Projects Cost by Completion Year

Note: Project costs are in thousands

## **RTP/SCS Projects**

SCAG is the regional agency responsible for planning and programming projects at a regional level in the Southern California area including Riverside County and the Counties of Ventura, Los Angeles, San Bernardino, Orange, and Imperial. Every four years, SCAG prepares RTP/SCS, which incorporates transportation projects considering federal, state, and/or regional funding.

SCAG is currently in the process of preparing its 2020 RTP/SCS. Identification of Riverside County transportation projects for inclusion in the 2020 RTP/SCS was ongoing during the time of pre