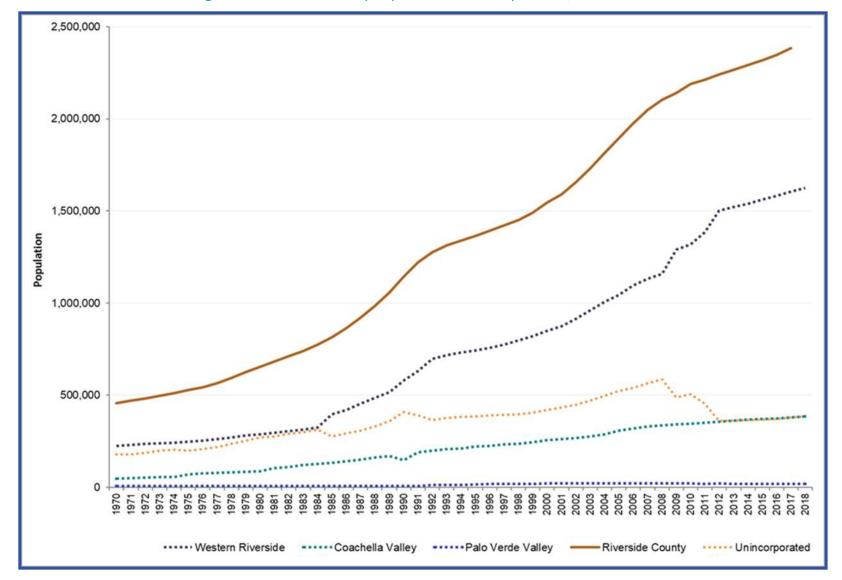

%. Most of this growth occurred between 1990 and 2007, a period where an average of 20,000 jobs were added each year. The Great Recession resulted in substantial job losses and it was not until 2014 that the County's job base returned to similar levels as in 2007. As discussed in more detail in sections below, in 2016 the County's jobs to population ratio (one measure of jobs and housing "balance"), was 0.29, very similar to the 0.28 ratio in 1990 (this ratio had increased to 0.32 prior to the Great Recession). The overall ratio for the Southern California economy was about 0.5, indicating the relatively larger role Riverside County has historically played in the region as a provider of housing more than of jobs.





Figure 6 – Riverside County Population Growth by District, 1970 - 2018



Note: Population estimates are based on data for incorporated cities within each respective subarea. Sources: Department of Finance (2018)



Figure 7 – Riverside County Population and Job Growth, 1970 - 2018



Source: Department of Finance (Table E-1, 2018) and Employment Development Department (QCEW, Q1 2018)

**Riverside County Long Range Transportation Study** 



## **Riverside County Jobs**

According to U.S. Census data (that uses a different job counting procedure to the State EDD), Riverside County was the location of close to 595,000 jobs in 2015. Table 8 shows the distribution of County jobs by industry sector. As shown, the largest shares of employment in Riverside County (and collectively over 50 percent of County jobs) are in the Health Care and Social Assistance (12.6%),