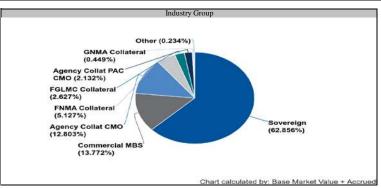

|                        |                                                            |                        |                          |                                                                                    |                                      |                          |                          |                          |           |                          | Base Net Total        |                |                |               |
|------------------------|------------------------------------------------------------|------------------------|--------------------------|------------------------------------------------------------------------------------|--------------------------------------|--------------------------|--------------------------|--------------------------|-----------|--------------------------|-----------------------|----------------|----------------|---------------|
| Source                 |                                                            |                        | Security Type            |                                                                                    | Final                                |                          |                          |                          | Next Call |                          | Unrealized            |                |                | Summarized    |
| Account                | Account                                                    | Identifier             |                          | Issuer                                                                             |                                      | Trade Date               | Current Face Value       |                          | Date      | Base Market Value        |                       |                |                | Credit Rating |
| 256350023              | MIM-Sr Lien Reserve Fund-1<br>MIM-Sr Lien Reserve Fund-1   | 3137EADB2<br>3137EADR7 | Agency                   | Freddie Mac                                                                        | 01/13/2022<br>05/01/2020             | 05/15/2015               | 950,000.00               | 942,921.50<br>148 903 50 |           | 964,630.00<br>149,559.00 | 14,887.84<br>(307.41) | 2.375          | 1.685          | AAA<br>AAA    |
| 256350023              | MIM-Sr Lien Reserve Fund-1                                 | 3135G0D75              | Agency<br>Agency         | Federal National Mortgage Association                                              | 06/22/2020                           | 05/06/2015               | 600,000.00               | 593,490.00               |           | 598,326.00               | (719.47)              | 1.500          | 1.887          | AAA           |
| 256350023              | MIM-Sr Lien Reserve Fund-1                                 | 3130AFFX0              | Agency                   | Federal Home Loan Banks                                                            | 11/16/2028                           | 09/11/2019               | 185,000.00               | 205,766.25               |           | 206,164.00               | 504.61                | 3.250          | 1.880          | AAA           |
| 256350018              | MIM-RCTC 91 TIFIA Reserve                                  | 3137EADB2              | Agency                   | Freddie Mac                                                                        | 01/13/2022                           | 06/06/2019               | 500,000.00               | 505,766.50               |           | 507,700.00               | 2,619.48              | 2.375          | 1.685          | AAA           |
| 256350018              | MIM-RCTC 91 TIFIA Reserve                                  | 3137EADR7              | Agency                   | Freddie Mac                                                                        | 05/01/2020                           | 06/07/2019               | 175,000.00               | 173,909.75               |           | 174,485.50               | 201.43                | 1.375          | 1.881          | AAA           |
| 256350018<br>256350018 | MIM-RCTC 91 TIFIA Reserve<br>MIM-RCTC 91 TIFIA Reserve     | 3135G0D75<br>3136G4TH6 | Agency                   | Federal National Mortgage Association Federal National Mortgage Association        | 06/22/2020<br>01/30/2020             | 06/07/2019<br>06/13/2019 | 650,000.00<br>300,000.00 | 646,269.00<br>300,289.38 |           | 648,186.50<br>300,159,00 | 805.68<br>6.76        | 1.500          | 1.887          | AAA<br>AAA    |
| 256350018              | MIM-RCTC 91 TIFIA Reserve                                  | 3130AFFX0              | Agency                   | Federal Home Loan Banks                                                            | 11/16/2028                           | 09/11/2019               | 200,000.00               | 222,450.00               |           | 222.880.00               | 545.53                | 3.250          | 1.880          | AAA           |
| 256350023              | MIM-Sr Lien Reserve Fund-1                                 | 38377REV3              | Agency CMO               | Government National Mortgage Association                                           | 10/20/2039                           | 07/01/2019               | 80,246.45                | 81,838.84                |           | 81,905.94                | 112.26                | 3.500          | 2.351          | AAA           |
| 256350023              | MIM-Sr Lien Reserve Fund-1                                 | 38377RVK8              | Agency CMO               | Government National Mortgage Association                                           | 04/20/2039                           |                          | 96,801.84                | 98,733.12                |           | 98,052.52                | 21.63                 | 3.000          | 2.461          | AAA           |
| 256350023              | MIM-Sr Lien Reserve Fund-1                                 | 3137ABFH9              | Agency CMO               | Freddie Mac                                                                        | 06/25/2021                           | 07/22/2019               | 100,000.00               | 102,574.22               |           | 102,637.00               | 321.34                | 3.989          | 2.054          | AAA           |
| 256350023<br>256350023 | MIM-Sr Lien Reserve Fund-1                                 | 3137AJMF8              | Agency CMO               | Freddie Mac                                                                        | 10/25/2021                           |                          | 52,024.86                | 53,425.42                |           | 52,768.81                | 68.72                 | 2.968          | 2.084          | AAA           |
| 256350023              | MIM-Sr Lien Reserve Fund-1<br>MIM-Sr Lien Reserve Fund-1   | 38375XCM4<br>38376GB33 | Agency CMO<br>Agency CMO | Government National Mortgage Association Government National Mortgage Association  | 11/16/2037<br>10/16/2044             | 05/14/2019 01/23/2015    | 64,050.08<br>18,597.48   | 65,864.00<br>19,089,67   |           | 66,114.42<br>18.585.02   | 377.59<br>(21.21)     | 5.000<br>3.474 | 2.767          | AAA<br>AAA    |
| 256350023              | MIM-Sr Lien Reserve Fund-1                                 | 3137ASNH3              | Agency CMO               | Freddie Mac                                                                        | 09/25/2021                           | 07/03/2013               | 17,060.27                | 16,671.75                |           | 17.023.93                | (0.36)                | 1.459          | 2.223          | AAA           |
| 256350023              | MIM-Sr Lien Reserve Fund-1                                 | 3137ATRW4              | Agency CMO               | Freddie Mac                                                                        | 05/25/2022                           |                          | 282,110.00               | 278,085.13               |           | 284,567.18               | 5,282.71              | 2.373          | 1.961          | AAA           |
| 256350023              | MIM-Sr Lien Reserve Fund-1                                 | 3137AUPE3              | Agency CMO               | Freddie Mac                                                                        | 06/25/2022                           |                          | 150,000.00               | 151,611.80               |           | 151,440.00               | 709.88                | 2.396          | 1.963          | AAA           |
| 256350023              | MIM-Sr Lien Reserve Fund-1                                 | 38377RSZ9              | Agency CMO               | Government National Mortgage Association                                           | 06/16/2039                           |                          | 32,788.02                | 33,817.20                |           | 33,148.36                | (30.03)               | 4.500          | 2.173          | AAA           |
| 256350023<br>256350023 | MIM-Sr Lien Reserve Fund-1                                 | 3136A72D3              | Agency CMO               | Federal National Mortgage Association                                              | 04/25/2022                           | 07/03/2013               | 259,368.58               | 246,400.15               |           | 262,237.19               | 6,202.80              | 2.482          | 1.824          | AAA           |
| 256350023              | MIM-Sr Lien Reserve Fund-1<br>MIM-Sr Lien Reserve Fund-1   | 3136A5KR6<br>3137AXHP1 | Agency CMO<br>Agency CMO | Federal National Mortgage Association Freddie Mac                                  | 10/25/2022<br>09/25/2022             | 01/25/2019 09/29/2017    | 64,508.37<br>140,000.00  | 63,621.38<br>142,089.06  |           | 64,210.99<br>142,273.60  | 439.10<br>1,105.63    | 1.750<br>2.573 | 2.115          | AAA<br>AAA    |
| 256350023              | MIM-Sr Lien Reserve Fund-1                                 | 38378B7F0              | Agency CMO               | Government National Mortgage Association                                           | 12/16/2042                           | 09/29/2017               | 450,000.00               | 427,324.22               |           | 447,277.50               | 10,026.56             | 2.273          | 2.399          | AAA           |
| 256350023              | MIM-Sr Lien Reserve Fund-1                                 | 38378CRT6              | Agency CMO               | Government National Mortgage Association                                           | 10/20/2040                           | 05/22/2014               | 44,082.12                | 42,566.80                |           | 44,069.34                | 1,237.27              | 2.000          | 1.984          | AAA           |
| 256350023              | MIM-Sr Lien Reserve Fund-1                                 | 38378HXH4              | Agency CMO               | Government National Mortgage Association                                           | 09/16/2027                           | 03/08/2019               | 15,734.42                | 15,259.75                |           | 15,445.22                | 157.73                | 1.250          | 2.067          | AAA           |
| 256350023              | MIM-Sr Lien Reserve Fund-1                                 | 38377JZ89              | Agency CMO               | Government National Mortgage Association                                           | 10/20/2039                           | 07/05/2013               | 42,075.87                | 43,362.80                |           | 43,452.59                | 452.91                | 3.500          | 1.984          | AAA           |
| 256350023              | MIM-Sr Lien Reserve Fund-1                                 | 38378TAF7              | Agency CMO               | Government National Mortgage Association                                           | 07/20/2041                           | 07/05/2013               | 110,626.18               | 110,642.85               |           | 111,682.66               | 1,108.05              | 2.500<br>4.500 | 2.128          | AAA           |
| 256350023              | MIM-Sr Lien Reserve Fund-1<br>MIM-Sr Lien Reserve Fund-1   | 3137B4HD1<br>38376GY53 | Agency CMO<br>Agency CMO | Freddie Mac Government National Mortgage Association                               | 12/15/2042<br>01/16/2040             | 03/20/2019 08/06/2019    | 40,195.99<br>63,186.07   | 41,514.93<br>63,385.99   |           | 42,109.32<br>63,514.00   | 588.18<br>163.26      | 3.526          | 2.202          | AAA<br>AAA    |
| 256350023              | MIM-Sr Lien Reserve Fund-1                                 | 38377LQT8              | Agency CMO               | Government National Mortgage Association                                           | 12/20/2037                           | 08/00/2019               | 1,127.66                 | 1,128.06                 |           | 1,126.55                 | (1.11)                | 3.000          | 1.919          | AAA           |
| 256350023              | MIM-Sr Lien Reserve Fund-1                                 | 31398QTP2              | Agency CMO               | Freddie Mac                                                                        | 05/15/2038                           | 06/26/2018               | 45,832.37                | 46,729.33                |           | 46,238.91                | 194.93                | 4.500          | 2.577          | AAA           |
| 256350023              | MIM-Sr Lien Reserve Fund-1                                 | 3137A5FP4              | Agency CMO               | Freddie Mac                                                                        | 01/15/2021                           |                          | 78,280.96                | 78,289.81                |           | 78,529.89                | 281.27                | 2.500          | 2.070          | AAA           |
| 256350023              | MIM-Sr Lien Reserve Fund-1                                 | 38376T5Z1              | Agency CMO               | Government National Mortgage Association                                           | 01/16/2039                           | 01/26/2015               | 66,309.90                | 69,277.27                |           | 67,778.00                | (465.09)              | 3.000          | 2.041          | AAA           |
| 256350023              | MIM-Sr Lien Reserve Fund-1                                 | 38376WA62              | Agency CMO               | Government National Mortgage Association                                           | 10/20/2039                           |                          | 183,972.19               | 188,600.19               |           | 190,195.97               | 841.79                | 4.000          | 2.922          | AAA           |
| 256350023<br>256350023 | MIM-Sr Lien Reserve Fund-1<br>MIM-Sr Lien Reserve Fund-1   | 38375CBH2<br>38377QKH9 | Agency CMO<br>Agency CMO | Government National Mortgage Association  Government National Mortgage Association | 03/16/2035<br>08/20/2040             | 03/19/2019 08/20/2019    | 14,449.57<br>51,014.26   | 14,361.51<br>51,940.88   |           | 14,426.16<br>52,085.55   | 16.88<br>135.31       | 1.250          | 2.364          | AAA<br>AAA    |
| 256350023              | MIM-Sr Lien Reserve Fund-1                                 | 38380AZ34              | Agency CMO               | Government National Mortgage Association                                           | 04/20/2046                           | 11/28/2016               | 129,838.26               | 133,474.75               |           | 133,994.39               | 991.54                | 3.000          | 2.388          | AAA           |
| 256350023              | MIM-Sr Lien Reserve Fund-1                                 | 38378CDK0              | Agency CMO               | Government National Mortgage Association                                           | 03/20/2035                           | 03/16/2018               | 12,469.96                | 12,528.41                |           | 12,504.25                | 16.68                 | 3.000          | 2.171          | AAA           |
| 256350023              | MIM-Sr Lien Reserve Fund-1                                 | 38378AWX5              | Agency CMO               | Government National Mortgage Association                                           | 01/20/2036                           | 03/28/2018               | 60,440.82                | 60,766.63                |           | 60,805.28                | 202.02                | 3.000          | 2.140          | AAA           |
| 256350023              | MIM-Sr Lien Reserve Fund-1                                 | 38378DDC6              | Agency CMO               | Government National Mortgage Association                                           | 04/20/2038                           | 06/20/2018               | 71,461.31                | 71,944.23                |           | 71,692.85                | 33.80                 | 3.500          | 2.540          | AAA           |
| 256350023              | MIM-Sr Lien Reserve Fund-1                                 | 38379HLE3              | Agency CMO               | Government National Mortgage Association                                           | 05/20/2043                           | 10/18/2018               | 98,296.94                | 98,158.71                |           | 101,040.40               | 2,884.73              | 3.500<br>2.250 | 2.167          | AAA           |
| 256350023<br>256350023 | MIM-Sr Lien Reserve Fund-1<br>MIM-Sr Lien Reserve Fund-1   | 38378VC45<br>38377JM59 | Agency CMO<br>Agency CMO | Government National Mortgage Association Government National Mortgage Association  | 12/16/2041<br>10/20/2039             | 11/23/2018<br>11/21/2018 | 139,338.98<br>74,681.96  | 134,309.72<br>72,814.90  |           | 139,136.93<br>74,563.21  | 4,607.26<br>1,603.82  | 2.500          | 2.525          | AAA<br>AAA    |
| 256350023              | MIM-Sr Lien Reserve Fund-1                                 | 3137B5A60              | Agency CMO               | Freddie Mac                                                                        | 10/15/2028                           | 03/20/2019               | 23,515.84                | 23,251.29                |           | 23,652.70                | 389.08                | 2.500          | 2.177          | AAA           |
| 256350023              | MIM-Sr Lien Reserve Fund-1                                 | 3136ADFF1              | Agency CMO               | Federal National Mortgage Association                                              | 04/25/2023                           | 06/10/2019               | 128,213.03               | 126,369.97               |           | 126,946.28               | 500.41                | 1.500          | 2.194          | AAA           |
| 256350023              | MIM-Sr Lien Reserve Fund-1                                 | 38379JM99              | Agency CMO               | Government National Mortgage Association                                           | 02/16/2041                           | 08/28/2019               | 54,183.13                | 54,532.36                |           | 54,907.01                | 379.64                | 2.500          | 1.812          | AAA           |
| 256350021              | MIM-RCTC 2013 Residual Fund                                | 3137A1N90              | Agency CMO               | Freddie Mac                                                                        | 06/25/2020                           | 06/26/2018               | 63,881.49                | 64,465.41                |           | 64,262.86                | 284.80                | 3.531          | 2.174          | AAA           |
| 256350021              | MIM-RCTC 2013 Residual Fund                                | 38377REV3              | Agency CMO               | Government National Mortgage Association                                           | 10/20/2039<br>06/25/2021             | 07/01/2019               | 171,956.67               | 175,368.93               |           | 175,512.73               | 240.57                | 3.500          | 2.351          | AAA           |
| 256350021<br>256350021 | MIM-RCTC 2013 Residual Fund<br>MIM-RCTC 2013 Residual Fund | 3137ABFH9<br>31394GUX9 | Agency CMO<br>Agency CMO | Freddie Mac Freddie Mac                                                            | 08/15/2023                           | 03/15/2019 07/02/2019    | 206,000.00<br>31,824.29  | 209,846.41<br>33,176.82  |           | 211,432.22<br>33,412.64  | 2,518.71<br>298.83    | 3.989<br>5.500 | 2.054          | AAA<br>AAA    |
| 256350021              | MIM-RCTC 2013 Residual Fund                                | 3137APP53              | Agency CMO               | Freddie Mac                                                                        | 10/25/2020                           | 05/18/2018               | 1,683.65                 | 1,662.94                 |           | 1,680.57                 | 2.81                  | 1.781          | 2.223          | AAA           |
| 256350021              | MIM-RCTC 2013 Residual Fund                                | 38378BXQ7              | Agency CMO               | Government National Mortgage Association                                           | 01/16/2036                           | 06/17/2019               | 180,301.49               | 178,498.47               |           | 178,868.09               | (66.88)               | 1.537          | 3.096          | AAA           |
| 256350021              | MIM-RCTC 2013 Residual Fund                                |                        | Agency CMO               | Federal National Mortgage Association                                              | 06/25/2023                           | 10/10/2018               | 138,053.44               | 140,836.08               |           | 141,166.55               | 1,265.76              | 4.500          | 2.107          | AAA           |
| 256350021              | MIM-RCTC 2013 Residual Fund                                | 3137ATRW4              | Agency CMO               | Freddie Mac                                                                        | 05/25/2022                           | 08/19/2019               | 100,000.00               | 101,109.38               |           | 100,871.00               | (187.33)              | 2.373          | 1.961          | AAA           |
| 256350021<br>256350021 | MIM-RCTC 2013 Residual Fund<br>MIM-RCTC 2013 Residual Fund |                        | Agency CMO               | Federal National Mortgage Association Federal National Mortgage Association        | 04/25/2022<br>10/25/2022             | 07/26/2019 01/25/2019    | 36,114.60<br>99,094.19   | 36,325.97<br>97,731.64   |           | 36,514.03<br>98,637.36   | 180.02<br>674.52      | 2.482<br>1.750 | 1.824<br>2.115 | AAA<br>AAA    |
| 256350021              | MIM-RCTC 2013 Residual Fund                                |                        | Agency CMO<br>Agency CMO | Freddie Mac                                                                        | 10/25/2022                           | 08/13/2019               | 360,000.00               | 367,790.63               |           | 367,196.40               | (263.29)              | 2.682          | 1.934          | AAA           |
| 256350021              | MIM-RCTC 2013 Residual Fund                                |                        | Agency CMO               | Freddie Mac                                                                        | 09/15/2022                           | 06/03/2019               | 30,358.89                | 29,827.60                |           | 30,458.46                | 590.16                | 1.500          | 1.273          | AAA           |
| 256350021              | MIM-RCTC 2013 Residual Fund                                |                        | Agency CMO               | Freddie Mac                                                                        | 10/15/2022                           | 08/15/2019               | 162,560.24               | 160,883.83               |           | 161,965.26               | 1,049.97              | 1.500          | 1.703          | AAA           |
| 256350021              | MIM-RCTC 2013 Residual Fund                                |                        | Agency CMO               | Freddie Mac                                                                        | 08/15/2020                           | 01/17/2018               | 3,380.35                 | 3,369.26                 |           | 3,372.78                 | (2.32)                | 2.000          | 2.639          | AAA           |
| 256350021              | MIM-RCTC 2013 Residual Fund                                | 3137A5FP4              | Agency CMO               | Freddie Mac                                                                        | 01/15/2021                           | 01/30/2018               | 27,983.91                | 28,053.87                |           | 28,072.90                | 63.96                 | 2.500          | 2.070          | AAA           |
| 256350021<br>256350021 | MIM-RCTC 2013 Residual Fund                                | 38375CBH2              | Agency CMO               | Government National Mortgage Association                                           | 03/16/2035                           | 03/19/2019               | 25,348.79                | 25,194.33                |           | 25,307.73                | 29.60                 | 1.250<br>3.000 | 2.364          | AAA           |
| 256350021              | MIM-RCTC 2013 Residual Fund<br>MIM-RCTC 2013 Residual Fund | 38378CDK0<br>38378AWX5 | Agency CMO<br>Agency CMO | Government National Mortgage Association Government National Mortgage Association  | 03/20/2035                           | 01/30/2018               | 22,445.93<br>20,146.94   | 22,652.85<br>20,342.11   |           | 22,507.65<br>20,268.43   | (10.45)               | 3.000          | 2.171          | AAA<br>AAA    |
| 256350021              | MIM-RCTC 2013 Residual Fund                                | 31358TPC7              | Agency CMO               | Federal National Mortgage Association                                              | 02/25/2023                           | 02/11/2019               | 98,513.03                | 98,815.69                |           | 98,813.49                | 218.17                | 2.868          | 2.647          | AAA           |
| 256350018              | MIM-RCTC 91 TIFIA Reserve                                  | 38374C4J7              | Agency CMO               | Government National Mortgage Association                                           | 07/20/2020                           | 06/14/2019               | 71,389.49                | 72,237.25                |           | 72,211.90                | 172.13                | 5.500          | 1.826          | AAA           |
| 256350018              | MIM-RCTC 91 TIFIA Reserve                                  | 38376PRM4              | Agency CMO               | Government National Mortgage Association                                           | 05/20/2038                           | 06/18/2019               | 36,548.90                | 36,731.64                |           | 36,787.93                | 84.80                 | 4.000          | 2.282          | AAA           |
| 256350018              | MIM-RCTC 91 TIFIA Reserve                                  | 38377REV3              | Agency CMO               | Government National Mortgage Association                                           | 10/20/2039                           | 07/01/2019               | 85,978.34                | 87,684.47                |           | 87,756.37                | 120.28                | 3.500          | 2.351          | AAA           |
| 256350018<br>256350018 | MIM-RCTC 91 TIFIA Reserve                                  | 3137A6B27              | Agency CMO               | Freddie Mac Freddie Mac                                                            | 10/25/2020<br>08/25/2020             | 06/27/2019               | 248,008.62<br>219.325.01 | 253,472.55               |           | 252,460.37<br>221,577.48 | 75.83<br>461.31       | 4.333<br>3.808 | 2.084          | AAA           |
| 256350018              | MIM-RCTC 91 TIFIA Reserve<br>MIM-RCTC 91 TIFIA Reserve     | 3137A2B26<br>3137ABFH9 | Agency CMO<br>Agency CMO | Freddie Mac Freddie Mac                                                            | 08/25/2020<br>06/25/202 <del>1</del> | 00/13/2019               | 149,000.00               | 221,929.49<br>152,765.01 |           | 152,929.13               | 726.47                | 3.808          | 2.243          | AAA<br>AAA    |
| 230330018              | MINI-KCIC 31 HFIA RESERVE                                  | JIJIADENS              | Agency CIVIO             | I reduce IVIAC                                                                     | 6                                    |                          | 149,000.00               | 132,703.01               |           | 132,929.13               | /20.4/                | 3.707          | 2.034          | AAA           |