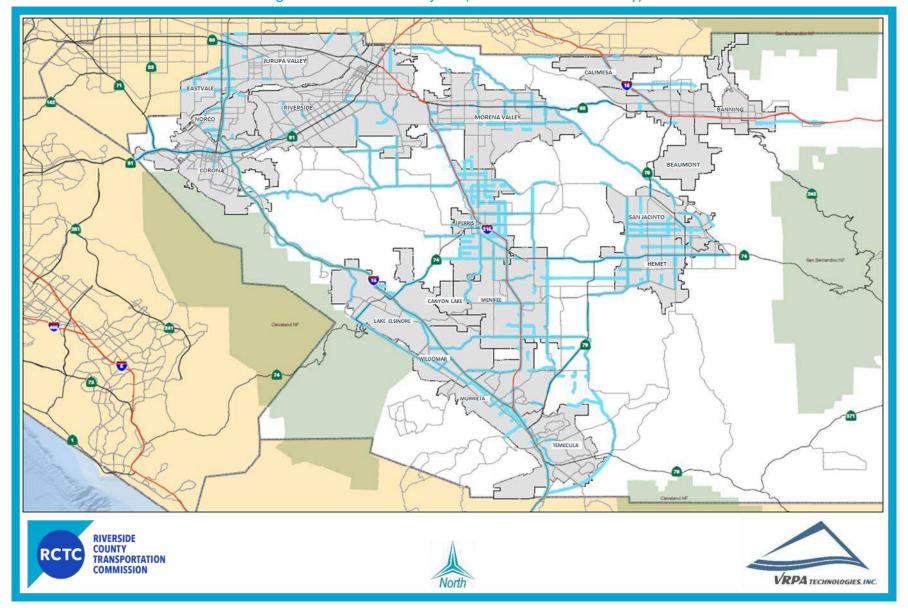

ide County, which are projects programmed in the first six years of the RTP. These projects mostly have committed funds within the next five years. The Plan scenario includes additional financially constrained and unconstrained (strategic plan) for Riverside County over the next 20+ years as shown in Figure 38 to Figure 41. Baseline 2040 includes approximately two hundred roadway/highway projects. Plan 2040 has approximately 600 additional projects. The SCAG's 2016 RTP/SCS highest cost roadway projects in Riverside County are shown above in Table 29.





Figure 37 – Roadway Facility Lane Miles





Figure 38 – Baseline 2040 Projects (Western Riverside County)





Figure 39 – Baseline 2040 Projects (Eastern Riverside County)





Figure 40 – Plan 2040 Projects (Western Riverside County)





Figure 41 – Plan 2040 Projects (Eastern Riverside County)





## **Transportation System Preservation**

As population and employment growth increased over the years in Riverside County, the transportation infrastructure has come under significant stress. At the same time, decades of underinvestment in maintaining and preserving the multimodal system under increased travel demand, has resulted in aging and stressed roadways, highways, bridges, bicycle and pedestrian facilities. The overall transportation infrastructure system continues to rapidly deteriorate and deferring maintenance will put more pressure on the system, compounding the problem. As the maintenance and preservation of the existing systems are delayed, the cost of repairs will increase exponentially. Furthermore, poor r