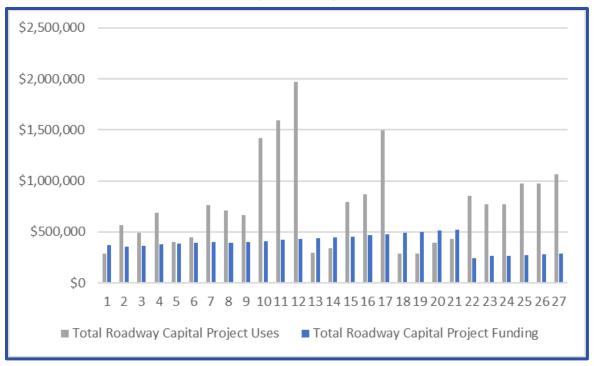

ccounts for large projects, this analysis includes \$7.7 billion in small project costs spread evenly over the analysis period. Figure 67 shows forecasted annual revenues by funding source for Roadway capital project. Figure 68 compares annual Roadway capital project funding sources to annual Roadway capital project uses.

Figure 69 shows the cumulative shortfall or surplus (assuming surplus amounts are carried forward) for the entire analysis period. Figure 70 shows the total Roadway capital project funding, total Roadway capital project uses and the estimated total shortfall for the entire analysis period.



Figure 67 – Annual Roadway Capital Project Funding by Source (Thousands)



Figure 68 – Annual Roadway Capital Project Funding Sources vs. Roadway Capital Project Uses (Thousands)



Figure 69 – Total Cumulative Roadway Capital Project Funding Surplus/Shortfall (Thousands)





Figure 70 – Total Roadway Capital Project Funding vs. Total Roadway Capital Projects Uses (Thousands)



# Roadway Sources and Uses Summary and Potential Funding Strategies

For the analysis period 2019 through 2045, there is total funding of \$10.6 billion compared to total of uses \$20.57 billion resulting in a cumulative funding shortfall of \$9.97 billion. This shortfall is primarily driven by three (3) large projects from the Roadway Project list: the CETAP East-West Corridor, the Mid-County Parkway, and the SR-79 widening. The East-West Corridor is the largest project on the Roadway project list at \$2.367 billion (\$2019). The size and complexity of this project make it a possible candi