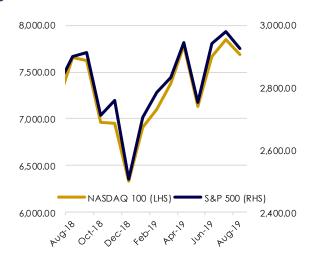

#### Fed Funds Target Rate (Upper Limit)



#### U.S. Treasury Curve



| Treasury Curve Differentials | 3 Mo  | 6 Mo  | 1 Yr | 2 Yr | 3 Yr | 5 Yr | 10 Yr | 30 Yr |
|------------------------------|-------|-------|------|------|------|------|-------|-------|
| 09/30/2019 - 09/03/2019      | -0.10 | -0.05 | 0.03 | 0.16 | 0.18 | 0.20 | 0.21  | 0.17  |
| 09/30/2019                   | 1.88  | 1.83  | 1.75 | 1.63 | 1.56 | 1.55 | 1.68  | 2.12  |
| 09/03/2019                   | 1.98  | 1.88  | 1.72 | 1.47 | 1.38 | 1.35 | 1.47  | 1.95  |

The US Treasury Curve and its values are subject to frequent change and will be updated monthly with each issued TPIF report.

## Market Data cont'd

#### U.S. Treasuries





\*Note: Shaded areas indicate U.S. recessions.

#### Commodities





#### Stocks





<sup>\*</sup> Values listed for commodities and stocks are in US dollars and are as of the final business day of each month.

## Portfolio Data

The County of Riverside's Treasurer's Pooled Investment Fund is currently rated **AAA-bf** by **Moody's Investor Service** and **AAAf/S1** by **Fitch Ratings**.

#### Moody's Asset Rating (000's)

|         | •            | • (      | ,       |       |
|---------|--------------|----------|---------|-------|
|         | Book         | MKT/Book | % Book  | Yield |
| Aaa     | 4,882,583.56 | 100.31%  | 77.06%  | 2.09% |
| Aa1     | 171,944.05   | 100.53%  | 2.72%   | 2.27% |
| Aa2     | 262,517.51   | 100.73%  | 4.15%   | 2.36% |
| Aa3     | 101,056.12   | 100.00%  | 1.60%   | 2.80% |
| NR      | 915,084.70   | 100.08%  | 14.47%  | 2.20% |
| Totals