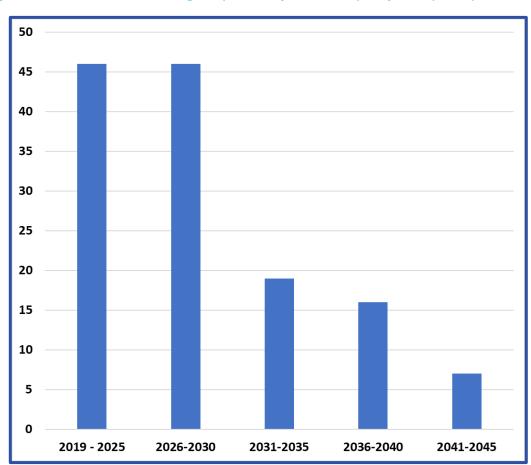

or transit projects. The details are included in Appendix A and B. Figure 63 to Figure 66 summarize the planned delivery dates by five-year periods to 2045, as well as the aggregate cost of the major highway and transit capital investments included in the LRTS. For comparison purposes, it should be noted that the Riverside County Strategic Assessment, completed in 2016, identified \$23.4 Billion in capital project costs for all projects, including many of the major LRTS projects and additional smaller projects. Any comparisons between cost estimates for the LRTS major projects and the Strategic Assessment should note that project lists and project cost estimates have changed somewhat between 2016 and 2019.

Figure 63 – Number of State Highway and Major Roadway Projects by Completion Year





Figure 64 – State Highway and Major Roadway Projects Cost by Completion Year



Note: Project costs are in thousands

Figure 65 – Number of Major Transit Projects by Completion Year







Figure 66 – Major Transit Projects Cost by Completion Year

Note: Project costs are in thousands

## **RTP/SCS Projects**

SCAG is the regional agency responsible for planning and programming projects at a regional level in the Southern California area including Riverside County and the Counties of Ventura, Los Angeles, San Bernardino, Orange, and Imperial. Every four years, SCAG prepares RTP/SCS, which incorporates transportation projects considering federal, state, and/or regional funding.

SCAG is currently in the process of preparing its 2020 RTP/SCS. Identification of Riverside County transporta