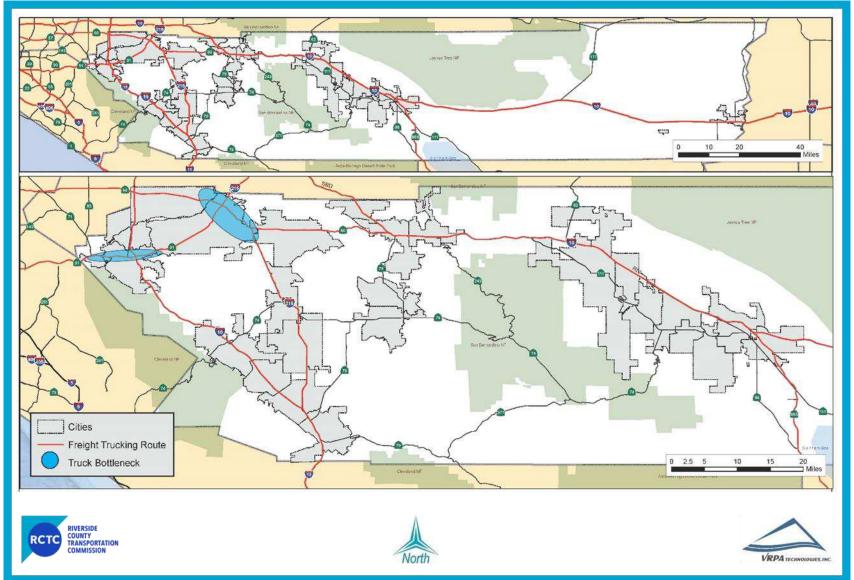

ent years, approximately \$500 million in funding has been invested to address conflicts between rail and highway traffic in Riverside County, primarily through providing grade separations at rail crossings. In 2006 and again in 2008, RCTC developed funding strategies to support the construction of many of these grade-separations. In March 2012, RCTC adopted the Grade Separation Priority Update Study for the ACE Trade Corridor (Riverside County). This study identified priority grade separation projects based on methodologies for safety evaluation, rail crossing delays, vehicle emissions, noise impacts, distance to nearest grade separation, local agency priority, project readiness, and isolated locations (RCTC 2012).



Figure 30 – Riverside County Trucking Corridors and Major Bottlenecks





Figure 31 – Riverside County Goods Movement Network Showing Intermodal Facilities





In the 2012 Grade Separation Priority Update Study for Alameda Corridor East, RCTC identified 18 high priority crossings of the 46 remaining at-grade crossings located on the UP and BNSF main lines in Riverside County (16 in Western Riverside County and 2 in Coachella Valley). These projects were recommended to SCAG for inclusion on its constrained projects list based on the criteria (safety evaluation, rail crossing delays, vehicle emissions, noise impacts, distance to nearest grade separation, local agency priority, project readiness, and isolated locations). Riverside County Priority Grade Separation Projects can be found in Chapter V. Funding commitments are currently being secured; however full