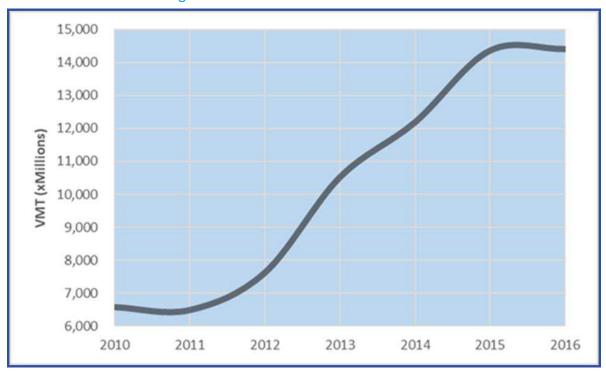

ficiency, it is recommended that the four "E"s of transportation safety — engineering, enforcement, education and emergency response — become an integral part of the transportation safety program for Riverside County. The safety program should also support the Toward Zero Deaths (TZD) vision, a national strategy on highway safety that provides a framework for traffic safety planning efforts. In 2015, the California Department of Transportation released an update to the Strategic Highway Safety Plan (SHSP) which includes the following goals:

- ✓ A 3% per year reduction for the number and rate of fatalities; and
- ✓ A 1.5 % per year reduction for the number and rate of severe injuries.



Figure 44 - Incidents



Source: California Highway Patrol

Figure 45 – Annual Vehicle Miles Traveled



Source: Caltrans Performance Measure System (PeMS)



# Closing Gaps and Multimodal Corridor Improvements

SCAG's 2016 RTP/SCS Plan 2040 includes approximately 700 highway and arterial projects in Riverside County of which approximately 200 are Federal Transportation Improvement Programs (FTIP) projects (projects in the first six years of the RTP/SCS) as shown in Figure 46. To identify the deficiencies in the system, the level-of-service (LOS) as defined by the ratio of traffic volumes to roadway capacity (V/C) analyses were performed for the PM peak period for the Baseline 2040 (only FTIP projects) and Plan 2040 (projects beyond the six-year FTIP period). The results are exhibited in Figure 47 and Figure 48. The AM peak period LOS analysis exhibited similar patterns of congestions as th