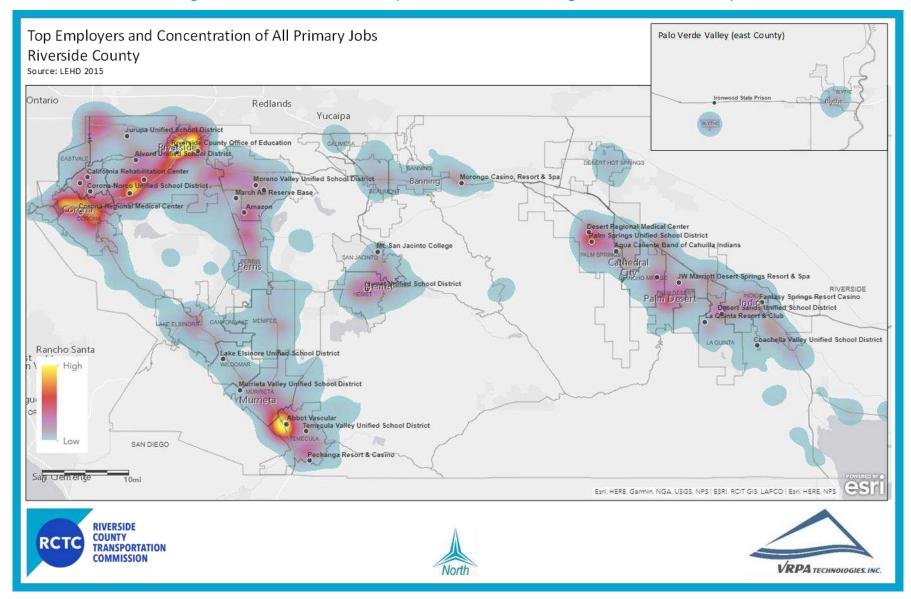

tion from the transportation and warehousing sector with the strongest concentrations in and between the Cities of Riverside and Corona, as well as in Temecula and Jurupa Valley in Western Riverside County. There are smaller clusters throughout the Coachella Valley, including Palm Springs and Palm Desert. Finally, Figure 12 shows the distribution of County employed residents, providing a comparison point to Figure 9 and the distribution of County jobs (a critical relationship discussed further in the following section on commute patterns).

December 2019 Page | 36

<sup>&</sup>lt;sup>4</sup> The dominant (or primary) job for an individual is defined as the job that earned the individual the most money.



Figure 9 – Concentration of Transportation and Warehousing Jobs in Riverside County





Figure 10 – Concentration of Transportation and Warehousing Jobs in Riverside County





Figure 11 – Concentration of Professional, Scientific, Technical Services Job in Riverside County





Figure 12 – Concentration of Homes of All Employed Residents in Riverside County





## Workspace Real Estate Development

The development of workspace provides another indication of the distribution of economic activity and jobs. Workspace development – generally divided into office, retail, and industrial space – responds to market demands and reflects historic, current, and expected near-term market trends. Over time, demand for different types of workspace can accelerate, diminish, or shift. The current state of demand can generally be seen by looking at the historic workspace development co