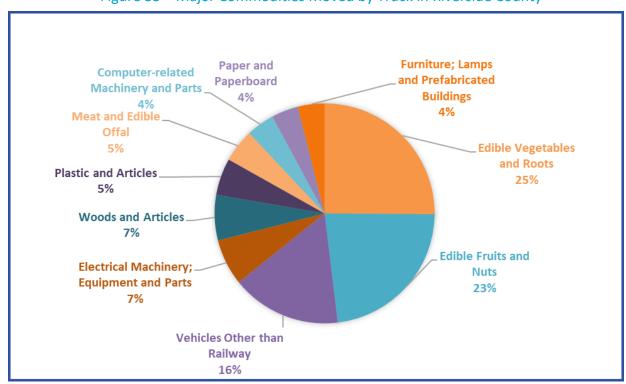

ity re-use area, estimated to create 38,000 jobs in the industrial, logistics, and medical sectors.

## Major Commodities and Volumes Moved

Nearly half of the goods entering California enter through the Ports of Los Angeles and Long Beach. Of these, 77% pass through Riverside County, with 65% moving by rail and 35% by truck. Using these figures, approximate values of major commodities moving through Riverside County by rail and truck have been calculated from US North American Free Trade Agreement Freight Volumes for California. The results for the major commodities moved by rail and truck in Riverside County are shown below in Figure 32 and Figure 33.





Figure 32 – Major Commodities Moved by Rail in Riverside County



Figure 33 – Major Commodities Moved by Truck in Riverside County





#### **Aviation**

# Palm Springs International Airport

#### **Location and Access**

Palm Springs International Airport is Riverside County's only commercial airport, located 2 miles east of downtown Palm Springs (Figure 34). It serves as the major commercial and general aviation air transportation center for Coachella Valley. The airport is highly seasonal, with most flights operating during the winter, and is driven by the tourism industry. Tourism in Greater Palm Springs has been steadily increasing, with an estimated 12.9 million day and overnight visits in 2015, up 6.1% from 2013, and this trend is expected to continue (Greater Palm Springs, 2015).

Ground transportation to the airport includes vehicle access from the CA-111, and to I-10 approximately five (5) miles south. Trans