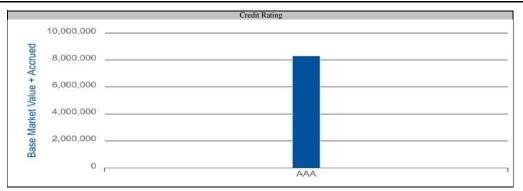

|                        |                                                            |                        |                          |                                                                                    |                                      |                          |                          |                          |           |                          | Base Net Total        |                |                |               |
|------------------------|------------------------------------------------------------|------------------------|--------------------------|------------------------------------------------------------------------------------|--------------------------------------|--------------------------|--------------------------|--------------------------|-----------|--------------------------|-----------------------|----------------|----------------|---------------|
| Source                 |                                                            |                        | Security Type            |                                                                                    | Final                                |                          |                          |                          | Next Call |                          | Unrealized            |                |                | Summarized    |
| Account                | Account                                                    | Identifier             |                          | Issuer                                                                             |                                      | Trade Date               | Current Face Value       |                          | Date      | Base Market Value        |                       |                |                | Credit Rating |
| 256350023              | MIM-Sr Lien Reserve Fund-1<br>MIM-Sr Lien Reserve Fund-1   | 3137EADB2<br>3137EADR7 | Agency                   | Freddie Mac                                                                        | 01/13/2022<br>05/01/2020             | 05/15/2015               | 950,000.00               | 942,921.50<br>148 903 50 |           | 964,630.00<br>149,559.00 | 14,887.84<br>(307.41) | 2.375          | 1.685          | AAA<br>AAA    |
| 256350023              | MIM-Sr Lien Reserve Fund-1                                 | 3135G0D75              | Agency<br>Agency         | Federal National Mortgage Association                                              | 06/22/2020                           | 05/06/2015               | 600,000.00               | 593,490.00               |           | 598,326.00               | (719.47)              | 1.500          | 1.887          | AAA           |
| 256350023              | MIM-Sr Lien Reserve Fund-1                                 | 3130AFFX0              | Agency                   | Federal Home Loan Banks                                                            | 11/16/2028                           | 09/11/2019               | 185,000.00               | 205,766.25               |           | 206,164.00               | 504.61                | 3.250          | 1.880          | AAA           |
| 256350018              | MIM-RCTC 91 TIFIA Reserve                                  | 3137EADB2              | Agency                   | Freddie Mac                                                                        | 01/13/2022                           | 06/06/2019               | 500,000.00               | 505,766.50               |           | 507,700.00               | 2,619.48              | 2.375          | 1.685          | AAA           |
| 256350018              | MIM-RCTC 91 TIFIA Reserve                                  | 3137EADR7              | Agency                   | Freddie Mac                                                                        | 05/01/2020                           | 06/07/2019               | 175,000.00               | 173,909.75               |           | 174,485.50               | 201.43                | 1.375          | 1.881          | AAA           |
| 256350018<br>256350018 | MIM-RCTC 91 TIFIA Reserve<br>MIM-RCTC 91 TIFIA Reserve     | 3135G0D75<br>3136G4TH6 | Agency                   | Federal National Mortgage Association Federal National Mortgage Association        | 06/22/2020<br>01/30/2020             | 06/07/2019<br>06/13/2019 | 650,000.00<br>300,000.00 | 646,269.00<br>300,289.38 |           | 648,186.50<br>300,159,00 | 805.68<br>6.76        | 1.500          | 1.887          | AAA<br>AAA    |
| 256350018              | MIM-RCTC 91 TIFIA Reserve                                  | 3130AFFX0              | Agency                   | Federal Home Loan Banks                                                            | 11/16/2028                           | 09/11/2019               | 200,000.00               | 222,450.00               |           | 222.880.00               | 545.53                | 3.250          | 1.880          | AAA           |
| 256350023              | MIM-Sr Lien Reserve Fund-1                                 | 38377REV3              | Agency CMO               | Government National Mortgage Association                                           | 10/20/2039                           | 07/01/2019               | 80,246.45                | 81,838.84                |           | 81,905.94                | 112.26                | 3.500          | 2.351          | AAA           |
| 256350023              | MIM-Sr Lien Reserve Fund-1                                 | 38377RVK8              | Agency CMO               | Government National Mortgage Association                                           | 04/20/2039                           |                          | 96,801.84                | 98,733.12                |           | 98,052.52                | 21.63                 | 3.000          | 2.461          | AAA           |
| 256350023              | MIM-Sr Lien Reserve Fund-1                                 | 3137ABFH9              | Agency CMO               | Freddie Mac                                                                        | 06/25/2021                           | 07/22/2019               | 100,000.00               | 102,574.22               |           | 102,637.00               | 321.34                | 3.989          | 2.054          | AAA           |
| 256350023<br>256350023 | MIM-Sr Lien Reserve Fund-1                                 | 3137AJMF8              | Agency CMO               | Freddie Mac                                                                        | 10/25/2021                           |                          | 52,024.86                | 53,425.42                |           | 52,768.81                | 68.72                 | 2.968          | 2.084          | AAA           |
| 256350023              | MIM-Sr Lien Reserve Fund-1<br>MIM-Sr Lien Reserve Fund-1   | 38375XCM4<br>38376GB33 | Agency CMO<br>Agency CMO | Government National Mortgage Association Government National Mortgage Association  | 11/16/2037<br>10/16/2044             | 05/14/2019 01/23/2015    | 64,050.08<br>18,597.48   | 65,864.00<br>19,089,67   |           | 66,114.42<br>18.585.02   | 377.59<br>(21.21)     | 5.000<br>3.474 | 2.767          | AAA<br>AAA    |
| 256350023              | MIM-Sr Lien Reserve Fund-1                                 | 3137ASNH3              | Agency CMO               | Freddie Mac                                                                        | 09/25/2021                           | 07/03/2013               | 17,060.27                | 16,671.75                |           | 17.023.93                | (0.36)                | 1.459          | 2.223          | AAA           |
| 256350023              | MIM-Sr Lien Reserve Fund-1                                 | 3137ATRW4              | Agency CMO               | Freddie Mac                                                                        | 05/25/2022                           |                          | 282,110.00               | 278,085.13               |           | 284,567.18               | 5,282.71              | 2.373          | 1.961          | AAA           |
| 256350023              | MIM-Sr Lien Reserve Fund-1                                 | 3137AUPE3              | Agency CMO               | Freddie Mac                                                                        | 06/25/2022                           |                          | 150,000.00               | 151,611.80               |           | 151,440.00               | 709.88                | 2.396          | 1.963          | AAA           |
| 256350023              | MIM-Sr Lien Reserve Fund-1                                 | 38377RSZ9              | Agency CMO               | Government National Mortgage Association                                           | 06/16/2039                           |                          | 32,788.02                | 33,817.20                |           | 33,148.36                | (30.03)               | 4.500          | 2.173          | AAA           |
| 256350023<br>256350023 | MIM-Sr Lien Reserve Fund-1                                 | 3136A72D3              | Agency CMO               | Federal National Mortgage Association                                              | 04/25/2022                           | 07/03/2013               | 259,368.58               | 246,400.15               |           | 262,237.19               | 6,202.80              | 2.482          | 1.824          | AAA           |
| 256350023              | MIM-Sr Lien Reserve Fund-1<br>MIM-Sr Lien Reserve Fund-1   | 3136A5KR6<br>3137AXHP1 | Agency CMO<br>Agency CMO | Federal National Mortgage Association Freddie Mac                                  | 10/25/2022<br>09/25/2022             | 01/25/2019 09/29/2017    | 64,508.37<br>140,000.00  | 63,621.38<br>142,089.06  |           | 64,210.99<br>142,273.60  | 439.10<br>1,105.63    | 1.750<br>2.573 | 2.115          | AAA<br>AAA    |
| 256350023              | MIM-Sr Lien Reserve Fund-1                                 | 38378B7F0              | Agency CMO               | Government National Mortgage Association                                           | 12/16/2042                           | 09/29/2017               | 450,000.00               | 427,324.22               |           | 447,277.50               | 10,026.56             | 2.273          | 2.399          | AAA           |
| 256350023              | MIM-Sr Lien Reserve Fund-1                                 | 38378CRT6              | Agency CMO               | Government National Mortgage Association                                           | 10/20/2040                           | 05/22/2014               | 44,082.12                | 42,566.80                |           | 44,069.34                | 1,237.27              | 2.000          | 1.984          | AAA           |
| 256350023              | MIM-Sr Lien Reserve Fund-1                                 | 38378HXH4              | Agency CMO               | Government National Mortgage Association                                           | 09/16/2027                           | 03/08/2019               | 15,734.42                | 15,259.75                |           | 15,445.22                | 157.73                | 1.250          | 2.067          | AAA           |
| 256350023              | MIM-Sr Lien Reserve Fund-1                                 | 38377JZ89              | Agency CMO               | Government National Mortgage Association                                           | 10/20/2039                           | 07/05/2013               | 42,075.87                | 43,362.80                |           | 43,452.59                | 452.91                | 3.500          | 1.984          | AAA           |
| 256350023              | MIM-Sr Lien Reserve Fund-1                                 | 38378TAF7              | Agency CMO               | Government National Mortgage Association                                           | 07/20/2041                           | 07/05/2013               | 110,626.18               | 110,642.85               |           | 111,682.66               | 1,108.05              | 2.500<br>4.500 | 2.128          | AAA           |
| 256350023              | MIM-Sr Lien Reserve Fund-1<br>MIM-Sr Lien Reserve Fund-1   | 3137B4HD1<br>38376GY53 | Agency CMO<br>Agency CMO | Freddie Mac Government National Mortgage Association                               | 12/15/2042<br>01/16/2040             | 03/20/2019 08/06/2019    | 40,195.99<br>63,186.07   | 41,514.93<br>63,385.99   |           | 42,109.32<br>63,514.00   | 588.18<br>163.26      | 3.526          | 2.202          | AAA<br>AAA    |
| 256350023              | MIM-Sr Lien Reserve Fund-1                                 | 38377LQT8              | Agency CMO               | Government National Mortgage Association                                           | 12/20/2037                           | 08/00/2019               | 1,127.66                 | 1,128.06                 |           | 1,126.55                 | (1.11)                | 3.000          | 1.919          | AAA           |
| 256350023              | MIM-Sr Lien Reserve Fund-1                                 | 31398QTP2              | Agency CMO               | Freddie Mac                                                                        | 05/15/2038                           | 06/26/2018               | 45,832.37                | 46,729.33                |           | 46,238.91                | 194.93                | 4.500          | 2.577          | AAA           |
| 256350023              | MIM-Sr Lien Reserve Fund-1                                 | 3137A5FP4              | Agency CMO               | Freddie Mac                                                                        | 01/15/2021                           |                          | 78,280.96                | 78,289.81                |           | 78,529.89                | 281.27                | 2.500          | 2.070          | AAA           |
| 256350023              | MIM-Sr Lien Reserve Fund-1                                 | 38376T5Z1              | Agency CMO               | Government National Mortgage Association                                           | 01/16/2039                           | 01/26/2015               | 66,309.90                | 69,277.27                |           | 67,778.00                | (465.09)              | 3.000          | 2.041          | AAA           |
| 256350023              | MIM-Sr Lien Reserve Fund-1                                 | 38376WA62              | Agency CMO               | Government National Mortgage Association                                           | 10/20/2039                           |                          | 183,972.19               | 188,600.19               |           | 190,195.97               | 841.79                | 4.000          | 2.922          | AAA           |
| 256350023<br>256350023 | MIM-Sr Lien Reserve Fund-1<br>MIM-Sr Lien Reserve Fund-1   | 38375CBH2<br>38377QKH9 | Agency CMO<br>Agency CMO | Government National Mortgage Association  Government National Mortgage Association | 03/16/2035<br>08/20/2040             | 03/19/2019 08/20/2019    | 14,449.57<br>51,014.26   | 14,361.51<br>51,940.88   |           | 14,426.16<br>52,085.55   | 16.88<br>135.31       | 1.250          | 2.364          | AAA<br>AAA    |
| 256350023              | MIM-Sr Lien Reserve Fund-1                                 | 38380AZ34              | Agency CMO               | Government National Mortgage Association                                           | 04/20/2046                           | 11/28/2016               | 129,838.26               | 133,474.75               |           | 133,994.39               | 991.54                | 3.000          | 2.388          | AAA           |
| 256350023              | MIM-Sr Lien Reserve Fund-1                                 | 38378CDK0              | Agency CMO               | Government National Mortgage Association                                           | 03/20/2035                           | 03/16/2018               | 12,469.96                | 12,528.41                |           | 12,504.25                | 16.68                 | 3.000          | 2.171          | AAA           |
| 256350023              | MIM-Sr Lien Reserve Fund-1                                 | 38378AWX5              | Agency CMO               | Government National Mortgage Association                                           | 01/20/2036                           | 03/28/2018               | 60,440.82                | 60,766.63                |           | 60,805.28                | 202.02                | 3.000          | 2.140          | AAA           |
| 256350023              | MIM-Sr Lien Reserve Fund-1                                 | 38378DDC6              | Agency CMO               | Government National Mortgage Association                                           | 04/20/2038                           | 06/20/2018               | 71,461.31                | 71,944.23                |           | 71,692.85                | 33.80                 | 3.500          | 2.540          | AAA           |
| 256350023              | MIM-Sr Lien Reserve Fund-1                                 | 38379HLE3              | Agency CMO               | Government National Mortgage Association                                           | 05/20/2043                           | 10/18/2018               | 98,296.94                | 98,158.71                |           | 101,040.40               | 2,884.73              | 3.500<br>2.250 | 2.167          | AAA           |
| 256350023<br>256350023 | MIM-Sr Lien Reserve Fund-1<br>MIM-Sr Lien Reserve Fund-1   | 38378VC45<br>38377JM59 | Agency CMO<br>Agency CMO | Government National Mortgage Association Government National Mortgage Association  | 12/16/2041<br>10/20/2039             | 11/23/2018<br>11/21/2018 | 139,338.98<br>74,681.96  | 134,309.72<br>72,814.90  |           | 139,136.93<br>74,563.21  | 4,607.26<br>1,603.82  | 2.500          | 2.525          | AAA<br>AAA    |
| 256350023              | MIM-Sr Lien Reserve Fund-1                                 | 3137B5A60              | Agency CMO               | Freddie Mac                                                                        | 10/15/2028                           | 03/20/2019               | 23,515.84                | 23,251.29                |           | 23,652.70                | 389.08                | 2.500          | 2.177          | AAA           |
| 256350023              | MIM-Sr Lien Reserve Fund-1                                 | 3136ADFF1              | Agency CMO               | Federal National Mortgage Association                                              | 04/25/2023                           | 06/10/2019               | 128,213.03               | 126,369.97               |           | 126,946.28               | 500.41                | 1.500          | 2.194          | AAA           |
| 256350023              | MIM-Sr Lien Reserve Fund-1                                 | 38379JM99              | Agency CMO               | Government National Mortgage Association                                           | 02/16/2041                           | 08/28/2019               | 54,183.13                | 54,532.36                |           | 54,907.01                | 379.64                | 2.500          | 1.812          | AAA           |
| 256350021              | MIM-RCTC 2013 Residual Fund                                | 3137A1N90              | Agency CMO               | Freddie Mac                                                                        | 06/25/2020                           | 06/26/2018               | 63,881.49                | 64,465.41                |           | 64,262.86                | 284.80                | 3.531          | 2.174          | AAA           |
| 256350021              | MIM-RCTC 2013 Residual Fund                                | 38377REV3              | Agency CMO               | Government National Mortgage Association                                           | 10/20/2039<br>06/25/2021             | 07/01/2019               | 171,956.67               | 175,368.93               |           | 175,512.73               | 240.57                | 3.500          | 2.351          | AAA           |
| 256350021<br>256350021 | MIM-RCTC 2013 Residual Fund<br>MIM-RCTC 2013 Residual Fund | 3137ABFH9<br>31394GUX9 | Agency CMO<br>Agency CMO | Freddie Mac Freddie Mac                                                            | 08/15/2023                           | 03/15/2019 07/02/2019    | 206,000.00<br>31,824.29  | 209,846.41<br>33,176.82  |           | 211,432.22<br>33,412.64  | 2,518.71<br>298.83    | 3.989<br>5.500 | 2.054          | AAA<br>AAA    |
| 256350021              | MIM-RCTC 2013 Residual Fund                                | 3137APP53              | Agency CMO               | Freddie Mac                                                                        | 10/25/2020                           | 05/18/2018               | 1,683.65                 | 1,662.94                 |           | 1,680.57                 | 2.81                  | 1.781          | 2.223          | AAA           |
| 256350021              | MIM-RCTC 2013 Residual Fund                                | 38378BXQ7              | Agency CMO               | Government National Mortgage Association                                           | 01/16/2036                           | 06/17/2019               | 180,301.49               | 178,498.47               |           | 178,868.09               | (66.88)               | 1.537          | 3.096          | AAA           |
| 256350021              | MIM-RCTC 2013 Residual Fund                                |                        | Agency CMO               | Federal National Mortgage Association                                              | 06/25/2023                           | 10/10/2018               | 138,053.44               | 140,836.08               |           | 141,166.55               | 1,265.76              | 4.500          | 2.107          | AAA           |
| 256350021              | MIM-RCTC 2013 Residual Fund                                | 3137ATRW4              | Agency CMO               | Freddie Mac                                                                        | 05/25/2022                           | 08/19/2019               | 100,000.00               | 101,109.38               |           | 100,871.00               | (187.33)              | 2.373          | 1.961          | AAA           |
| 256350021<br>256350021 | MIM-RCTC 2013 Residual Fund<br>MIM-RCTC 2013 Residual Fund |                        | Agency CMO               | Federal National Mortgage Association Federal National Mortgage Association        | 04/25/2022<br>10/25/2022             | 07/26/2019 01/25/2019    | 36,114.60<br>99,094.19   | 36,325.97<br>97,731.64   |           | 36,514.03<br>98,637.36   | 180.02<br>674.52      | 2.482<br>1.750 | 1.824<br>2.115 | AAA<br>AAA    |
| 256350021              | MIM-RCTC 2013 Residual Fund                                |                        | Agency CMO<br>Agency CMO | Freddie Mac                                                                        | 10/25/2022                           | 08/13/2019               | 360,000.00               | 367,790.63               |           | 367,196.40               | (263.29)              | 2.682          | 1.934          | AAA           |
| 256350021              | MIM-RCTC 2013 Residual Fund                                |                        | Agency CMO               | Freddie Mac                                                                        | 09/15/2022                           | 06/03/2019               | 30,358.89                | 29,827.60                |           | 30,458.46                | 590.16                | 1.500          | 1.273          | AAA           |
| 256350021              | MIM-RCTC 2013 Residual Fund                                |                        | Agency CMO               | Freddie Mac                                                                        | 10/15/2022                           | 08/15/2019               | 162,560.24               | 160,883.83               |           | 161,965.26               | 1,049.97              | 1.500          | 1.703          | AAA           |
| 256350021              | MIM-RCTC 2013 Residual Fund                                |                        | Agency CMO               | Freddie Mac                                                                        | 08/15/2020                           | 01/17/2018               | 3,380.35                 | 3,369.26                 |           | 3,372.78                 | (2.32)                | 2.000          | 2.639          | AAA           |
| 256350021              | MIM-RCTC 2013 Residual Fund                                | 3137A5FP4              | Agency CMO               | Freddie Mac                                                                        | 01/15/2021                           | 01/30/2018               | 27,983.91                | 28,053.87                |           | 28,072.90                | 63.96                 | 2.500          | 2.070          | AAA           |
| 256350021<br>256350021 | MIM-RCTC 2013 Residual Fund                                | 38375CBH2              | Agency CMO               | Government National Mortgage Association                                           | 03/16/2035                           | 03/19/2019               | 25,348.79                | 25,194.33                |           | 25,307.73                | 29.60                 | 1.250<br>3.000 | 2.364          | AAA           |
| 256350021              | MIM-RCTC 2013 Residual Fund<br>MIM-RCTC 2013 Residual Fund | 38378CDK0<br>38378AWX5 | Agency CMO<br>Agency CMO | Government National Mortgage Association Government National Mortgage Association  | 03/20/2035                           | 01/30/2018               | 22,445.93<br>20,146.94   | 22,652.85<br>20,342.11   |           | 22,507.65<br>20,268.43   | (10.45)               | 3.000          | 2.171          | AAA<br>AAA    |
| 256350021              | MIM-RCTC 2013 Residual Fund                                | 31358TPC7              | Agency CMO               | Federal National Mortgage Association                                              | 02/25/2023                           | 02/11/2019               | 98,513.03                | 98,815.69                |           | 98,813.49                | 218.17                | 2.868          | 2.647          | AAA           |
| 256350018              | MIM-RCTC 91 TIFIA Reserve                                  | 38374C4J7              | Agency CMO               | Government National Mortgage Association                                           | 07/20/2020                           | 06/14/2019               | 71,389.49                | 72,237.25                |           | 72,211.90                | 172.13                | 5.500          | 1.826          | AAA           |
| 256350018              | MIM-RCTC 91 TIFIA Reserve                                  | 38376PRM4              | Agency CMO               | Government National Mortgage Association                                           | 05/20/2038                           | 06/18/2019               | 36,548.90                | 36,731.64                |           | 36,787.93                | 84.80                 | 4.000          | 2.282          | AAA           |
| 256350018              | MIM-RCTC 91 TIFIA Reserve                                  | 38377REV3              | Agency CMO               | Government National Mortgage Association                                           | 10/20/2039                           | 07/01/2019               | 85,978.34                | 87,684.47                |           | 87,756.37                | 120.28                | 3.500          | 2.351          | AAA           |
| 256350018<br>256350018 | MIM-RCTC 91 TIFIA Reserve                                  | 3137A6B27              | Agency CMO               | Freddie Mac Freddie Mac                                                            | 10/25/2020<br>08/25/2020             | 06/27/2019               | 248,008.62<br>219.325.01 | 253,472.55               |           | 252,460.37<br>221,577.48 | 75.83<br>461.31       | 4.333<br>3.808 | 2.084          | AAA           |
| 256350018              | MIM-RCTC 91 TIFIA Reserve<br>MIM-RCTC 91 TIFIA Reserve     | 3137A2B26<br>3137ABFH9 | Agency CMO<br>Agency CMO | Freddie Mac Freddie Mac                                                            | 08/25/2020<br>06/25/202 <del>1</del> | 00/13/2019               | 149,000.00               | 221,929.49<br>152,765.01 |           | 152,929.13               | 726.47                | 3.808          | 2.243          | AAA<br>AAA    |
| 230330018              | MINI-KCIC 31 HFIA RESERVE                                  | JIJIADENS              | Agency CIVIO             | I reduce IVIAC                                                                     | 6                                    |                          | 149,000.00               | 132,703.01               |           | 132,929.13               | /20.4/                | 3.707          | 2.034          | AAA           |