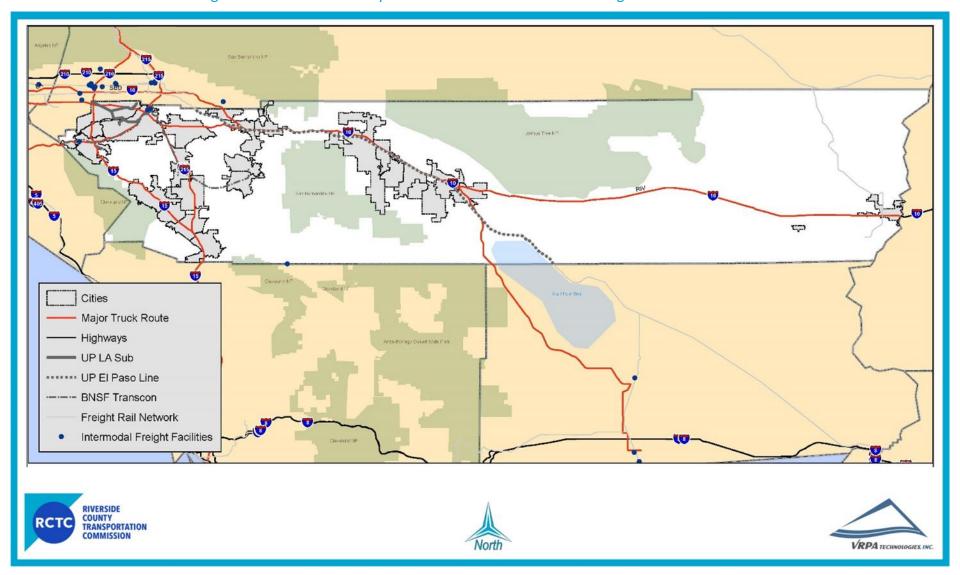

s between rail and highway traffic in Riverside County, primarily through providing grade separations at rail crossings. In 2006 and again in 2008, RCTC developed funding strategies to support the construction of many of these grade-separations. In March 2012, RCTC adopted the Grade Separation Priority Update Study for the ACE Trade Corridor (Riverside County). This study identified priority grade separation projects based on methodologies for safety evaluation, rail crossing delays, vehicle emissions, noise impacts, distance to nearest grade separation, local agency priority, project readiness, and isolated locations (RCTC 2012).



Figure 30 – Riverside County Trucking Corridors and Major Bottlenecks





Figure 31 – Riverside County Goods Movement Network Showing Intermodal Facilities





In the 2012 Grade Separation Priority Update Study for Alameda Corridor East, RCTC identified 18 high priority crossings of the 46 remaining at-grade crossings located on the UP and BNSF main lines in Riverside County (16 in Western Riverside County and 2 in Coachella Valley). These projects were recommended to SCAG for inclusion on its constrained projects list based on the criteria (safety evaluation, rail crossing delays, vehicle emissions, noise impacts, distance to nearest grade separation, local agency priority, project readiness, and isolated locations). Riverside County Priority Grade Separation Projects can be found in Chapter V. Funding commitments are currently being secured; however full funding for the majority of the 18 projects will require a significant amount of future