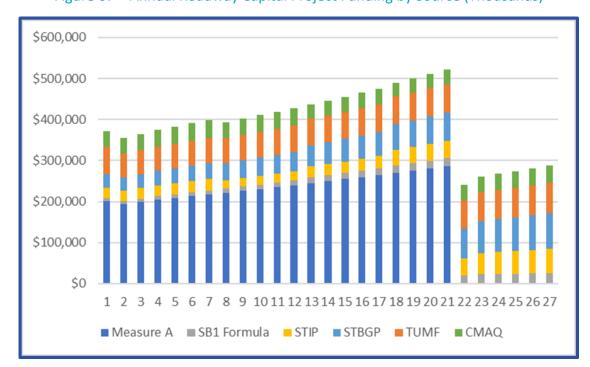

oject is assumed to be expended in the year of Project completion (per the LRTS project lists), for projects under \$100 million. Because the Roadway project list in this study only accounts for large projects, this analysis includes \$7.7 billion in small project costs spread evenly over the analysis period. Figure 67 shows forecasted annual revenues by funding source for Roadway capital project. Figure 68 compares annual Roadway capital project funding sources to annual Roadway capital project uses.

Figure 69 shows the cumulative shortfall or surplus (assuming surplus amounts are carried forward) for the entire analysis period. Figure 70 shows the total Roadway capital project funding, total Roadway capital project uses and the estimated total shortfall for the entire analysis period.



Figure 67 – Annual Roadway Capital Project Funding by Source (Thousands)



Figure 68 – Annual Roadway Capital Project Funding Sources vs. Roadway Capital Project Uses (Thousands)



Figure 69 – Total Cumulative Roadway Capital Project Funding Surplus/Shortfall (Thousands)





Figure 70 – Total Roadway Capital Project Funding vs. Total Roadway Capital Projects Uses (Thousands)



# Roadway Sources and Uses Summary and Potential Funding Strategies

For the analysis period 2019 through 2045, there is total funding of \$10.6 billion compared to total of uses \$20.57 billion resulting in a cumulative funding shortfall of \$9.97 billion. This shortfall is primarily driven by three (3) large projects from the Roadway Project list: the CETAP East-West Corridor, the Mid-County Parkway, and the