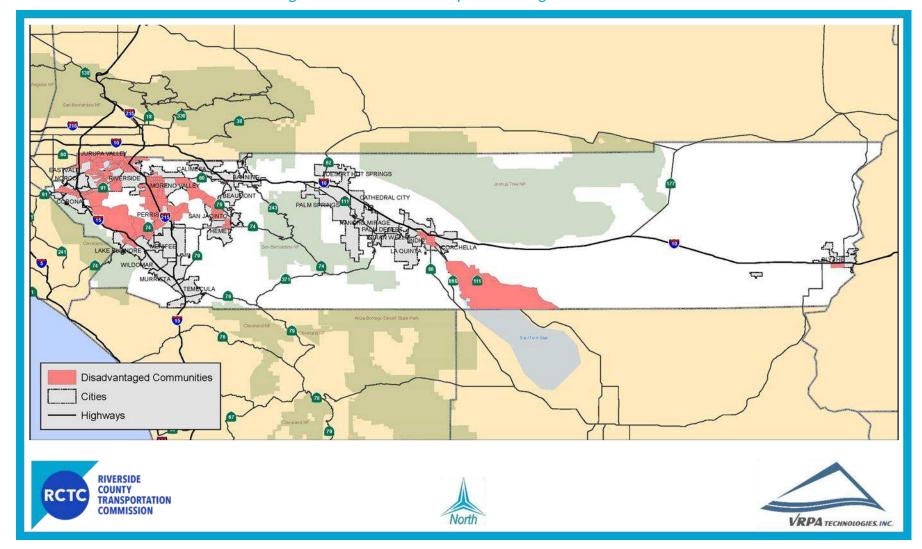

|
| BNSF (SB SUB)      | Adams Street        | Riverside        |  |
| BNSF (SB SUB)      | Tyler Street        | Riverside        |  |
| UP (LA SUB)        | Bellgrave Avenue    | Jurupa Valley    |  |
| UP (LA SUB)        | Jurupa Road         | Jurupa Valley    |  |
| UP (YUMA MAIN)     | 22nd Street         | Banning          |  |
| UP (YUMA MAIN)     | Viele Avenue        | Beaumont         |  |
| UP (YUMA MAIN)     | San Gorgonio Avenue | Banning          |  |
| UP (YUMA MAIN)     | Avenue 62           | Riverside County |  |
| UP (YUMA MAIN)     | Avenue 66           | Riverside County |  |
| BNSF (SB SUB)      | Pierce Street       | Riverside        |  |
| UP (YUMA MAIN)     | California Avenue   | Beaumont         |  |



Figure 59 – Riverside County Disadvantaged Communities



**Riverside County Long Range Transportation Study** 



## **Emerging Technologies**

The SCAG 2016 RTP/SCS outlined several innovations in goods movement that should be considered. Changes in consumer habits may have unpredictable impacts on the goods movement sector. Already, the rise of e-commerce has changed the balance between retail and warehousing. New transport technologies are also likely to impact the goods movement system. Autonomous trucks may greatly increase the efficiency of the goods movement system; Uber is piloting autonomous trucking fleets, working toward their vision of a goods movement system where no truck ever travels empty, but instead the goods movement system is perfectly choreographed, resulting in significant savings in both costs and emissions (Davies 2018)