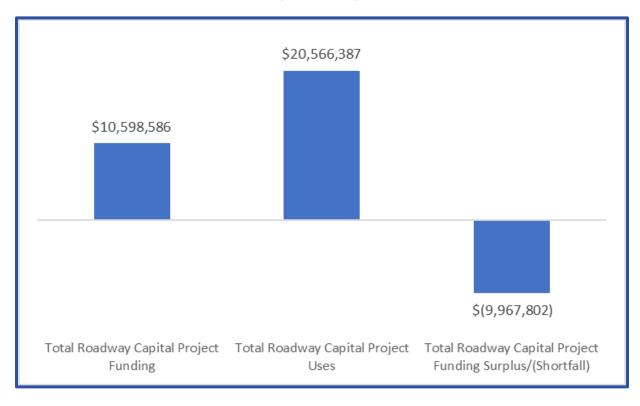

capital project. Figure 68 compares annual Roadway capital project funding sources to annual Roadway capital project uses.

Figure 69 shows the cumulative shortfall or surplus (assuming surplus amounts are carried forward) for the entire analysis period. Figure 70 shows the total Roadway capital project funding, total Roadway capital project uses and the estimated total shortfall for the entire analysis period.



Figure 67 – Annual Roadway Capital Project Funding by Source (Thousands)



Figure 68 – Annual Roadway Capital Project Funding Sources vs. Roadway Capital Project Uses (Thousands)



Figure 69 – Total Cumulative Roadway Capital Project Funding Surplus/Shortfall (Thousands)





Figure 70 – Total Roadway Capital Project Funding vs. Total Roadway Capital Projects Uses (Thousands)



# Roadway Sources and Uses Summary and Potential Funding Strategies

For the analysis period 2019 through 2045, there is total funding of \$10.6 billion compared to total of uses \$20.57 billion resulting in a cumulative funding shortfall of \$9.97 billion. This shortfall is primarily driven by three (3) large projects from the Roadway Project list: the CETAP East-West Corridor, the Mid-County Parkway, and the SR-79 widening. The East-West Corridor is the largest project on the Roadway project list at \$2.367 billion (\$2019). The size and complexity of this project make it a possible candidate for a Public-Private Partnership (P3) delivery model that would combine the design, construction, maintenance and financing into one contract. Also, the positive Benefit Cost Analysis (performed a