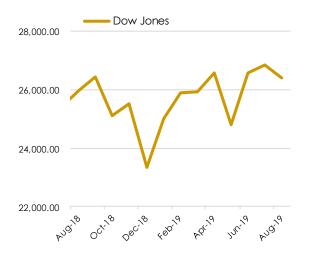

"

#### Fed Funds Target Rate (Upper Limit)



#### U.S. Treasury Curve



| Treasury Curve Differentials | 3 Mo  | 6 Mo  | 1 Yr | 2 Yr | 3 Yr | 5 Yr | 10 Yr | 30 Yr |
|------------------------------|-------|-------|------|------|------|------|-------|-------|
| 09/30/2019 - 09/03/2019      | -0.10 | -0.05 | 0.03 | 0.16 | 0.18 | 0.20 | 0.21  | 0.17  |
| 09/30/2019                   | 1.88  | 1.83  | 1.75 | 1.63 | 1.56 | 1.55 | 1.68  | 2.12  |
| 09/03/2019                   | 1.98  | 1.88  | 1.72 | 1.47 | 1.38 | 1.35 | 1.47  | 1.95  |

The US Treasury Curve and its values are subject to frequent change and will be updated monthly with each issued TPIF report.

## Market Data cont'd

#### U.S. Treasuries





\*Note: Shaded areas indicate U.S. recessions.

#### Commodities





#### Stocks





<sup>\*</sup> Values listed for commodities and stocks are in US dollars and are as of the final business day of each month.

## Portfolio Data

The County of Riverside's Treasurer's Pooled Investment Fund is currently rated **AAA-bf** by **Moody's Investor Service** and **AAAf/S1** by **Fitch Ratings**.

#### Moody's Asset Rating (000's)

|         | •            | • (      | ,       |       |
|---------|--------------|----------|---------|-------|
|         | Book         | MKT/Book | % Book  | Yield |
| Aaa     | 4,882,583.56 | 100.31%  | 77.06%  | 2.09% |
| Aa1     | 171,944.05   | 100.53%  | 2.72%   | 2.27% |
| Aa2     | 262,517.51   | 100.73%  | 4.15%   | 2.36% |
| Aa3     | 101,056.12   | 100.00%  | 1.60%   | 2.80% |
| NR      | 915,084.70   | 100.08%  | 14.47%  | 2.20% |
| Tota