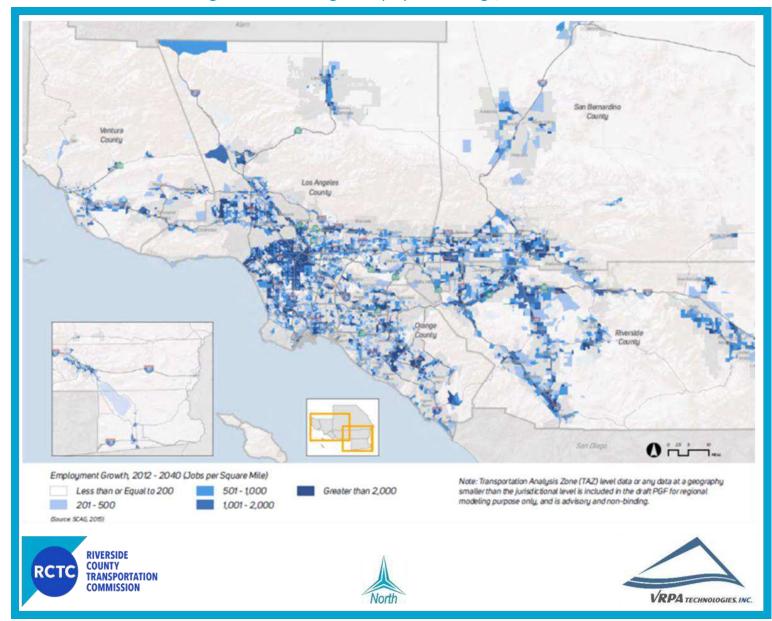

1 by 2040 (Table 18).

Table 19 shows the SCAG job forecasts for Riverside County by jurisdiction. As shown, the majority of growth is spread across the cities and unincorporated areas in Western Riverside County and the Coachella Valley. In terms of absolute growth, the Cities of Riverside and Moreno Valley are both expected to attract over 50,000 net new jobs. The Cities of Indio, Coachella, Corona, Hemet, Murrieta, and Temecula are all also expected to attract over 20,000 new jobs between years 2012 and 2040. In terms of proportionate growth, the cites of Desert Hot Springs, Coachella, Beaumont, Calimesa, Lake Elsinore, and Moreno Valley, San Jacinto, and Wildomar are all expected to see job growth of over 150% through year 2040.



Figure 14 – SCAG Region Employment Change, 2012-2040



Source: SCAG



Table 17 – Population Projections by Subarea, 2012-2040

| Area              | Population |           |      |         |       |  |  |  |  |
|-------------------|------------|-----------|------|---------|-------|--|--|--|--|
|                   | 2012       | 2040      | %    | Change  | % Ch. |  |  |  |  |
| Palo Verde Valley | 20,000     | 24,600    | 1%   | 4,600   | 23%   |  |  |  |  |
| Coachella Valley  | 357,600    | 595,100   | 19%  | 237,500 | 62%   |  |  |  |  |
| Western Riverside | 1,508,000  | 2,060,800 | 65%  | 552,800 | 37%   |  |  |  |  |
| Other             | 359,500    | 503,200   | 16%  | 143,700 | 40%   |  |  |  |  |
| Total             | 2,245,100  | 3,183,700 | 100% | 938,600 | 42%   |  |  |  |  |

Source: 2016-2040 RTP/SCS SCAG Projections

Table 18