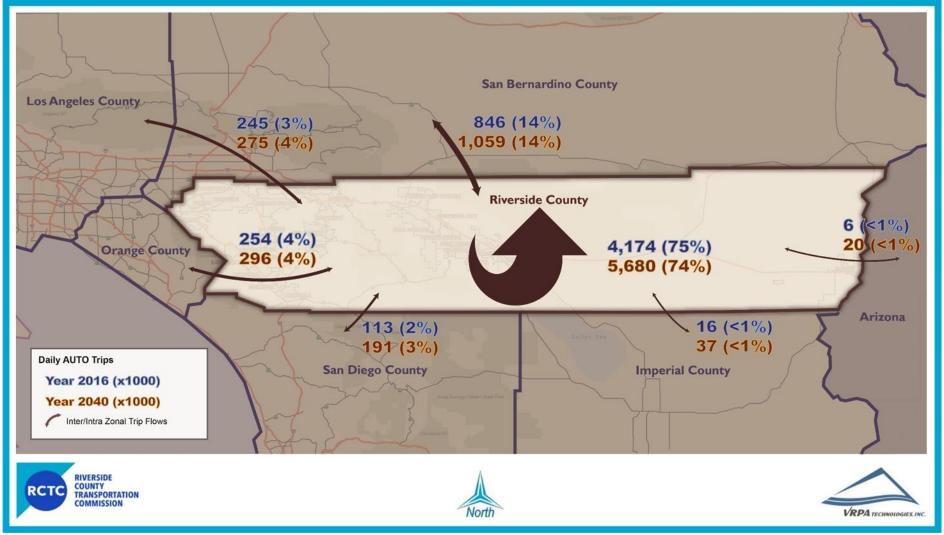

| 2016          | 1,605,500    | N/A             |  |
| Coachella Valley         | Baseline 2040 | 2,296,000    | 43%             |  |
|                          | Plan 2040     | 2,306,000    | 44%             |  |
|                          | 2016          | 63,500       | N/A             |  |
| Palo Verde Valley        | Baseline 2040 | 163,500      | 157%            |  |
|                          | Plan 2040     | 153,000      | 141%            |  |
|                          | 2016          | 7,654,000    | N/A             |  |
| Riverside County         | Baseline 2040 | 10,519,500   | 37%             |  |
|                          | Plan 2040     | 10,435,000   | 36%             |  |



Figure 15 – Existing and Future Daily Auto Trips in and to/from Riverside County





Figure 16 - Existing and Future Daily Auto Trips in and to/from Western Riverside County





Figure 17 – Existing and Future Truck Daily Trips in and to/from Riverside County





Figure 18 - Existing and Future Truck Daily Trips in and to/from Western Riverside County





To further understand the travel patterns, the AM (6-9) and PM (3-7) peak period total (autos and trucks) vehicle trips are analyzed by focusing on the inter-county trips. Results from this analysis are presented in Table 25 and Table 26. The number of outbound vehicles, leaving Riverside County to Los Angeles, Orange and San Bernardino counties, are expected to grow by 13% from 2016 to 2040 but inbound vehicles are expected to grow by 30% during AM peak period. The PM peak period exhibits similar patterns with the