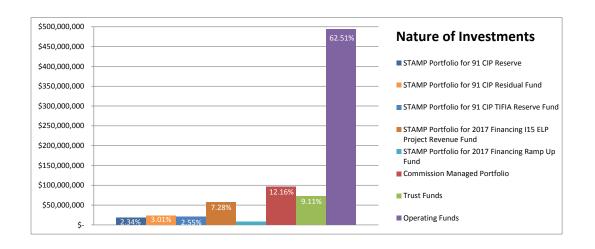

- Investment Portfolio Report;
- 91 CIP STAMP Portfolio by Investment Category;
- 91 CIP STAMP Portfolio by Account;
- 91 CIP STAMP Portfolio Transaction Report by Account;
- 91 CIP STAMP Portfolio Summary of investments by credit rating, industry group, asset class, security type, and market sector;
- 91 CIP STAMP Portfolio Toll Revenue Series A & Series B Reserve Fund Summary of investments by credit rating, industry group, asset class, security type, and market sector;
- 91 CIP STAMP Portfolio Residual Fund Required Retained Balance Summary of investments by credit rating, industry group, asset class, security type, and market sector;
- 91 CIP STAMP Portfolio TIFIA Reserve Fund Summary of investments by credit rating, industry group, asset class, security type, and market sector;
- 2017 Financing STAMP Portfolio by Investment Category;
- 2017 Financing STAMP Portfolio by Account;
- 2017 Financing STAMP Portfolio Transaction Report by Account;
- 2017 Financing STAMP Portfolio Summary of investments by credit rating, industry group, asset class, security type, and market sector;
- 2017 Financing STAMP Portfolio I-15 ELP Sales Tax Senior Lien TIFIA Project Fund Summary of investments by credit rating, industry group, asset class, security type, and market sector;
- 2017 Financing STAMP Portfolio Ramp Up Fund Summary of investments by credit rating, industry group, asset class, security type, and market sector;
- Logan Circle Partners, L.P. Short Duration Third Quarter 2019 Review;
- Payden & Rygel Operating Portfolio by Investment Category;
- Payden & Rygel Operating Portfolio Transaction Report;
- Payden & Rygel Operating Portfolio Third Quarter 2019 Review; and
- County of Riverside Investment Report for the Quarter Ended September 30, 2019.

Riverside County Transportation Commission Investment Portfolio Report

Period Ended: September 30, 2019

|                                                                                                                                                    | FAIR VALUE                                            | RATING<br>MOODYS / S&P          | COUPON<br>RATE    | PAR<br>VALUE | PURCHASE<br>DATE | MATURITY<br>DATE   | YIELD TO<br>MATURITY | PURCHASE<br>COST | MARKET<br>VALUE | UNREALIZED<br>GAIN (LOSS) |
|----------------------------------------------------------------------------------------------------------------------------------------------------|-------------------------------------------------------|---------------------------------|-------------------|--------------|------------------|--------------------|----------------------|------------------|-----------------|---------------------------|
| OPERATING FUNDS City National Bank Deposits County Treasurer's Pooled Investment Fund Local Agency Investment Fund (LAIF) Subtotal Operating Funds | 28,692,137<br>461,380,398<br>3,824,959<br>493,897,493 | A3/BBB+<br>Aaa-bf/AAA-V1<br>N/A | N/A<br>N/A<br>N/A |              |                  |                    | N/A<br>2.22%<br>N/A  |                  |                 |                           |
| FUNDS HELD IN TRUST County Treasurer's Pooled Investment Fund: Local Transportation Fund Subtotal Funds Held in Trust                              | 71,989,976<br>71,989,976                              | Aaa-bf/AAA-V1                   | N/A               |              |                  |                    | 2.22%                |                  |                 |                           |
| COMMISSION MANAGED PORTFOLIO                                                                                                                       | 50 404 000                                            |                                 |                   |              | 0 " 1            |                    | 7                    |                  |                 |                           |
| US Bank Payden & Rygel Operating First American Government Obligation Fund                                                                         | 53,461,309<br>42,621,783                              | N/A                             | N/A               |              | See attacr       | ned report for det | alis<br>N/A          |                  |                 |                           |
| Subtotal Commission Managed Portfolio                                                                                                              | 96,083,093                                            | N/A                             | N/A               |              |                  |                    | IN/A                 |                  |                 |                           |
| STAMP PORTFOLIO for 91 CIP                                                                                                                         |                                                       |                                 |                   |              |                  |                    |                      |                  |                 |                           |
| Series A & Series B Reserve Fund                                                                                                                   | 18,452,103                                            |                                 |                   |              |                  | ned report for det |                      |                  |                 |                           |
| Residual Fund Required Retained Balance                                                                                                            | 23,745,846                                            |                                 |                   |              |                  | ned report for det |                      |                  |                 |                           |
| TIFIA Reserve Fund                                                                                                                                 | 20,130,897                                            |                                 |                   |              | See attach       | ned report for det | ails                 |                  |                 |                           |
| Subtotal STAMP Portfolio - 91 CIP                                                                                                                  | 62,328,846                                            |                                 |                   |              |                  |                    |                      |                  |                 |                           |
| STAMP PORTFOLIO for 2017 Financing                                                                                                                 |                                                       |                                 |                   |              |                  |                    |                      |                  |                 |                           |
| Sales Tax I15 ELP Project Revenue Fund                                                                                                             | 57,519,699                                            |                                 |                   |              | See attach       | ned report for det | ails                 |                  |                 |                           |
| Sales Tax Revenue Fund                                                                                                                             | -                                                     |                                 |                   |              |                  | ned report for det |                      |                  |                 |                           |
| Ramp Up Fund                                                                                                                                       | 8,254,209                                             |                                 |                   |              | See attach       | ned report for det | ails                 |                  |                 |                           |
| Subtotal STAMP Portfolio - 2017 Financing<br>TOTAL All Cash and Investments                                                                        | 65,773,909<br><b>\$ 790,073,317</b>                   |                                 |                   |              |                  |                    |                      |                  |                 |                           |