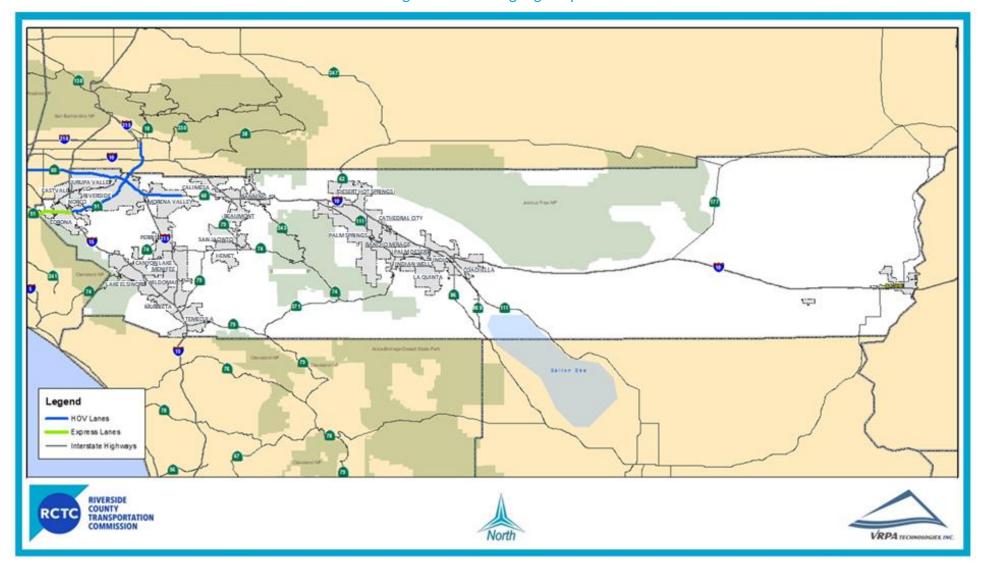

high-occupancy toll (HOT) or express lanes. Managed Lanes are referred to as transportation strategies, generally within major freeway corridors, which are intended to better manage congestion and improve safety and reliability by actively managing the traffic demand on the facility. Currently, HOV lanes exist on:

- √ I-215 along the stretch of highway shared with SR-60;
- ✓ I-215 in Riverside between the I-215/SR-60/SR-91 interchange to San Bernardino County line;
- ✓ SR-60 in Western Riverside County between the San Bernardino County line and I-215;
- ✓ SR-60 in Moreno Valley; and
- ✓ SR-91 from the Orange County line to the I-215/SR-60/SR-91 interchange.



HOV lanes, express lanes and other existing highway are shown in Figure 20 (Existing Highways).



Figure 20 – Existing Highways





#### **Express Lanes**

In 2007, RCTC established a Toll Program to supplement Measure A funding and to employ a new strategy to reduce congestion along the SR-91 corridor. In March 2017, RCTC opened the RCTC 91 Express Lanes, extending the OCTA 91 Express Lanes into Riverside County and ending near the I-15 Interchange. The I-15 Express Lanes Project, currently under construction and scheduled to open in 2020, adds 2 express lanes in each direction from south of SR-60 to the Cajalco Road interchange. Existing and proposed express lane direct connectors at the SR-91 and I-15 interchange will add to the operational efficiency of this system. The 91 and 15 Express Lane systems are expected to improve traffic operations and generate sufficient revenue to cover Operations and Maintenance,