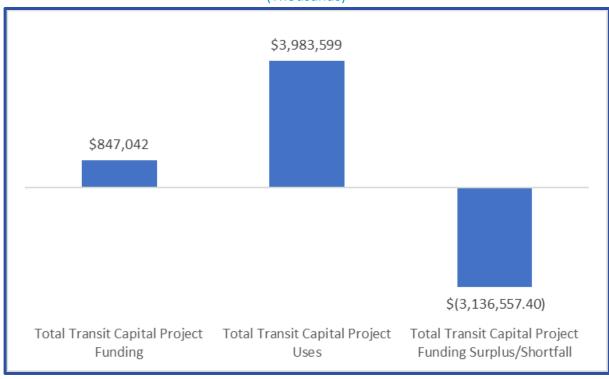

debt capacity to fund the \$3.14 billion shortfall.

Recent changes related to government regulations have resulted in potential budget implications for transit operators. These include requirements for zero-emission bus (ZEB) fleets and compliance with the Americans with Disabilities Act (ADA) that requires curb-to-curb service for senior and disabled passengers within three quarters of a mile of a fixed route.



Figure 71 – Annual Transit Capital Project Funding by Source (Thousands)



Figure 72 – Annual Transit Capital Project Funding Sources vs. Transit Capital Project Uses (Thousands)





Figure 73 – Total Cumulative Transit Capital Project Funding Surplus/Shortfall (Thousands)



Figure 74 – Total Transit Capital Project Funding vs. Total Transit Capital Project Uses (Thousands)







## **Chapter VIII. Financial Sources Analysis**

### **Existing Major Revenue Sources**

Moving Ahead for Progress in the 21<sup>st</sup> Century (Map-21) Act restructured core highway formula programs that played a major role in previous financial forecasts. The Fixing America's Surface Transportation (FAST) Act continued those changes. Activities under some existing formula programs, such as the National Highway System Program, the Interstate Maintenance Program, the Highway Bridge Program and the Transportation Enhancement Program were incorporated into the following new core formula program structure:

- √ National Highway Performance Program (NHPP)
- ✓ Surface Transportation Block Grant Program (STBG)
- Congestion Mitigation and Air Quality Improvement Program (CMAQ)
- ✓ Highway