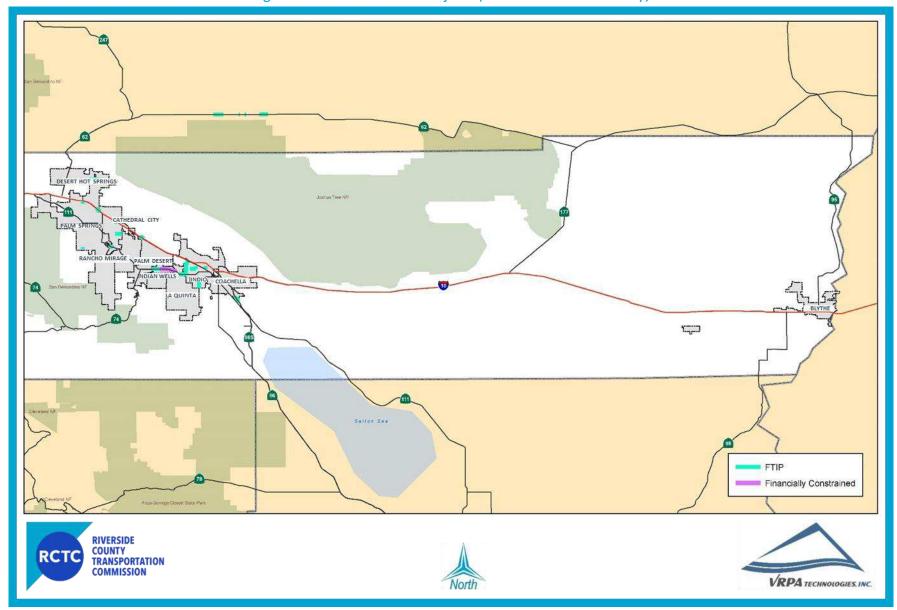

's Federal Transportation Improvement Program (FTIP) for Riverside County, which are projects programmed in the first six years of the RTP. These projects mostly have committed funds within the next five years. The Plan scenario includes additional financially constrained and unconstrained (strategic plan) for Riverside County over the next 20+ years as shown in Figure 38 to Figure 41. Baseline 2040 includes approximately two hundred roadway/highway projects. Plan 2040 has approximately 600 additional projects. The SCAG's 2016 RTP/SCS highest cost roadway projects in Riverside County are shown above in Table 29.





Figure 37 – Roadway Facility Lane Miles





Figure 38 – Baseline 2040 Projects (Western Riverside County)





Figure 39 – Baseline 2040 Projects (Eastern Riverside County)





Figure 40 – Plan 2040 Projects (Western Riverside County)





Figure 41 – Plan 2040 Projects (Eastern Riverside County)





## **Transportation System Preservation**

As population and employment growth increased over the years in Riverside County, the transportation infrastructure has come under significant stress. At the same time, decades of underinvestment in maintaining and preserving the multimodal system under increased travel demand, has resulted in aging and stressed roadways, highways, bridges, bicycle and pedestrian facilities. The overall transportation infrastructure system continues to rapidly deteriorate and deferring maintenance will put more pressure on the system, compounding the problem. As the maintenance and preservation of the existing systems are delayed, the c