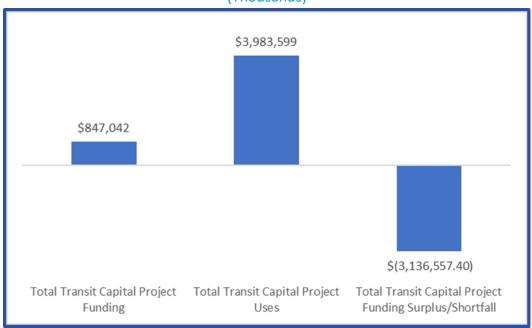

#### 10. LONG RANGE TRANSPORTATION STUDY

Page 93

#### Overview

This item is for the Committee to:

- 1) Receive and file the Riverside County Long Range Transportation Study (LRTS); and
- 2) Forward to the Commission for final action.