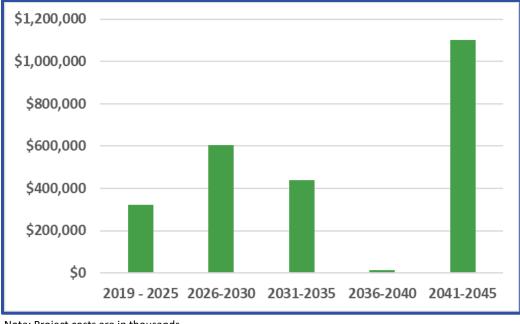

he major highway and transit capital investments included in the LRTS. For comparison purposes, it should be noted that the Riverside County Strategic Assessment, completed in 2016, identified \$23.4 Billion in capital project costs for all projects, including many of the major LRTS projects and additional smaller projects. Any comparisons between cost estimates for the LRTS major projects and the Strategic Assessment should note that project lists and project cost estimates have changed somewhat between 2016 and 2019.

Figure 63 – Number of State Highway and Major Roadway Projects by Completion Year





Figure 64 – State Highway and Major Roadway Projects Cost by Completion Year



Note: Project costs are in thousands

Figure 65 – Number of Major Transit Projects by Completion Year







Figure 66 – Major Transit Projects Cost by Completion Year

Note: Project costs are in thousands

## **RTP/SCS Projects**

SCAG is the regional agency responsible for planning and programming projects at a regional level in the Southern California area including Riverside County and the Counties of Ventura, Los Angeles, San Bernardino, Orange, and Imperial. Every four years, SCAG prepares RTP/SCS, which incorporates transportation projects considering federal, state, and/or regional funding.

SCAG is currently in the process of preparing its 2020 RTP/SCS. Identification of Riverside County transportation projects for inclusion in the 2020 RTP/SCS was ongoing during the time of preparation of the LRTS. Appendix C provides a list of Riverside County transportation projects that were submit