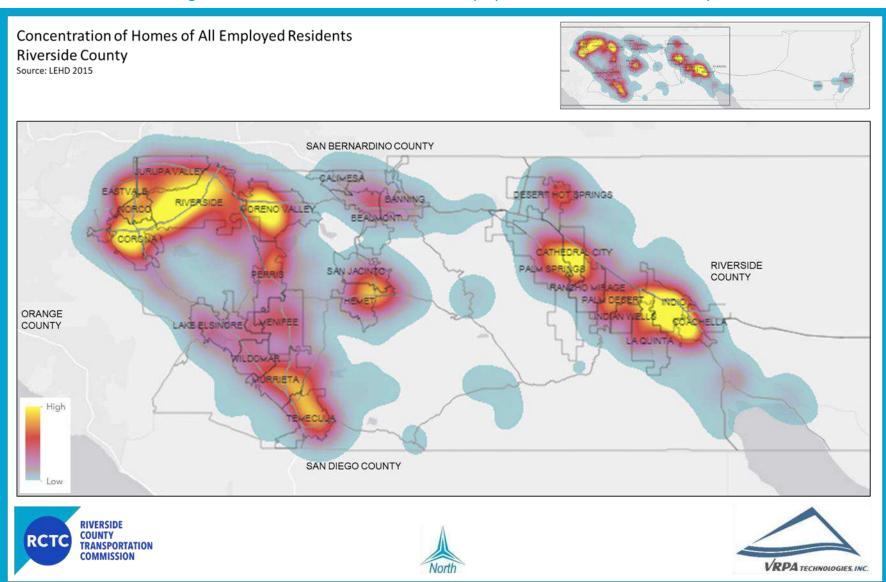

lm Springs and Palm Desert. Finally, Figure 12 shows the distribution of County employed residents, providing a comparison point to Figure 9 and the distribution of County jobs (a critical relationship discussed further in the following section on commute patterns).

December 2019 Page | 36

<sup>&</sup>lt;sup>4</sup> The dominant (or primary) job for an individual is defined as the job that earned the individual the most money.



Figure 9 – Concentration of Transportation and Warehousing Jobs in Riverside County





Figure 10 – Concentration of Transportation and Warehousing Jobs in Riverside County





Figure 11 – Concentration of Professional, Scientific, Technical Services Job in Riverside County





Figure 12 – Concentration of Homes of All Employed Residents in Riverside County





## Workspace Real Estate Development

The development of workspace provides another indication of the distribution of economic activity and jobs. Workspace development – generally divided into office, retail, and industrial space – responds to market demands and reflects historic, current, and expected near-term market trends. Over time, demand for different types of workspace can accelerate, diminish, or shift. The current state of demand can generally be seen by looking at the historic workspace development construction trends, actual and changes in vacancy rates and lease rates, as well as information about building re-use and rehabilitation.

Table 11 provides 2017 information on private workspace inventory for the County and its three subareas, as well as average lease rates and v