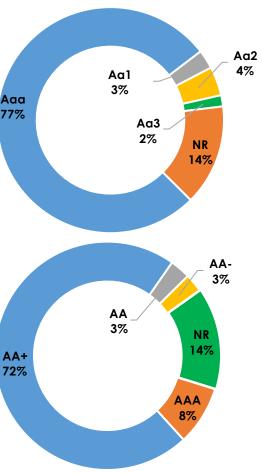

% |
| Aa1     | 171,944.05   | 100.53%  | 2.72%   | 2.27% |
| Aa2     | 262,517.51   | 100.73%  | 4.15%   | 2.36% |
| Aa3     | 101,056.12   | 100.00%  | 1.60%   | 2.80% |
| NR      | 915,084.70   | 100.08%  | 14.47%  | 2.20% |
| Totals: | 6,333,185.95 | 100.30%  | 100.00% | 2.13% |

#### S&P Asset Rating (000's)

|         | Book         | MKT/Book | % Book  | Yield |
|---------|--------------|----------|---------|-------|
| AAA     | 533,641.31   | 100.42%  | 8.43%   | 2.08% |
| AA+     | 4,535,693.68 | 100.31%  | 71.62%  | 2.10% |
| AA      | 184,788.40   | 100.99%  | 2.92%   | 2.53% |
| AA-     | 163,877.86   | 100.04%  | 2.59%   | 2.49% |
| NR      | 915,084.70   | 100.08%  | 14.45%  | 2.20% |
| Totals: | 6,333,085.95 | 100.30%  | 100.00% | 2.13% |

#### 12-Month Projected Cash Flow



|         | _                   |                          |            |                                    |          |                                   |                                 |
|---------|---------------------|--------------------------|------------|------------------------------------|----------|-----------------------------------|---------------------------------|
| Month   | Monthly<br>Receipts | Monthly<br>Disbursements | Difference | Required<br>Matured<br>Investments | Balance  | Actual<br>Investments<br>Maturing | Available to<br>Invest > 1 Year |
| 10/2019 |                     |                          |            |                                    | 70.99    |                                   |                                 |
| 10/2019 | 1,100.00