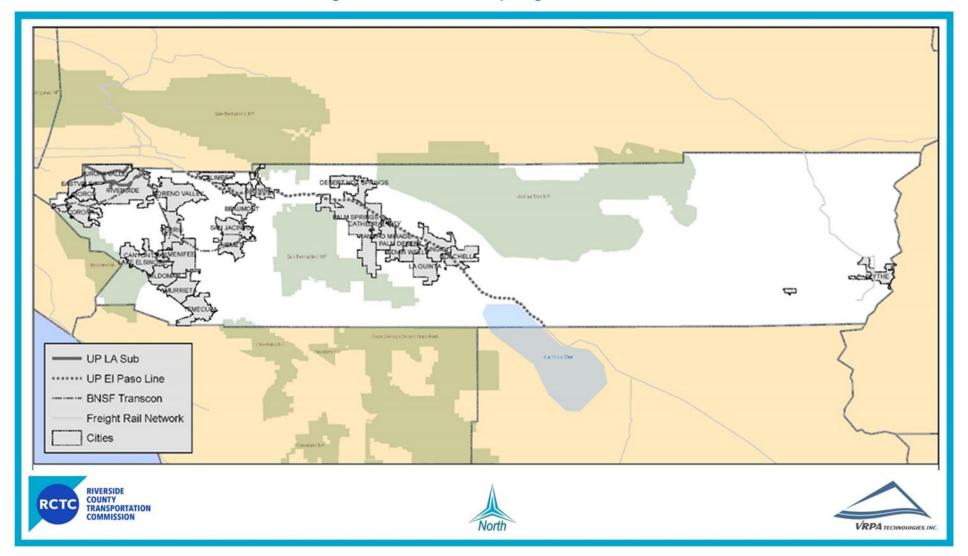

ry in the national freight movement system.

The two other major freight rail corridors, the UP Los Angeles Subdivision and the UP El Paso Line are operated by the UP. The UP LA Sub route connects with the UP El Paso Line via the BNSF Southern Transcon Line between west Riverside and Colton. The UP LA Sub route, while owned and operated by UP, is also shared with Metrolink per operating agreements. Metrolink operates commuter passenger rail service on the Riverside Line on this corridor with approximately 12 trains per weekday. There is no weekend passenger rail service on this corridor and there are seven stations. The UP El Paso line heads south through Imperial County, towards Yuma, Arizona, and the eastern side of the Salton Sea.



Figure 28 – Riverside County Freight Rail Corridors





Figure 29 – Riverside County Major Truck Routes





#### **Trucking**

Of the more than 1.1 million daily truck trips in Southern California in 2012, approximately 8.2% (95,124) occur in Riverside County (SCAG 2013). While the majority of these 95,124 trips are moving goods internally (within the county), approximately 5,200 are external, port, intermodal, or secondary trips. There are seven (7) primary goods movement routes through Riverside County, including three (3) interstate highways (I-10, I-15, and I-40) and four (4) state routes (SR-60, SR-86, SR-91, SR-215) which cover a total of 313 miles, or approximately 21% of Southern California's total primary freight network (SCAG 2016). Figure 30 displays trucking corridors and major bottlenecks located in Riverside County.

Of the e