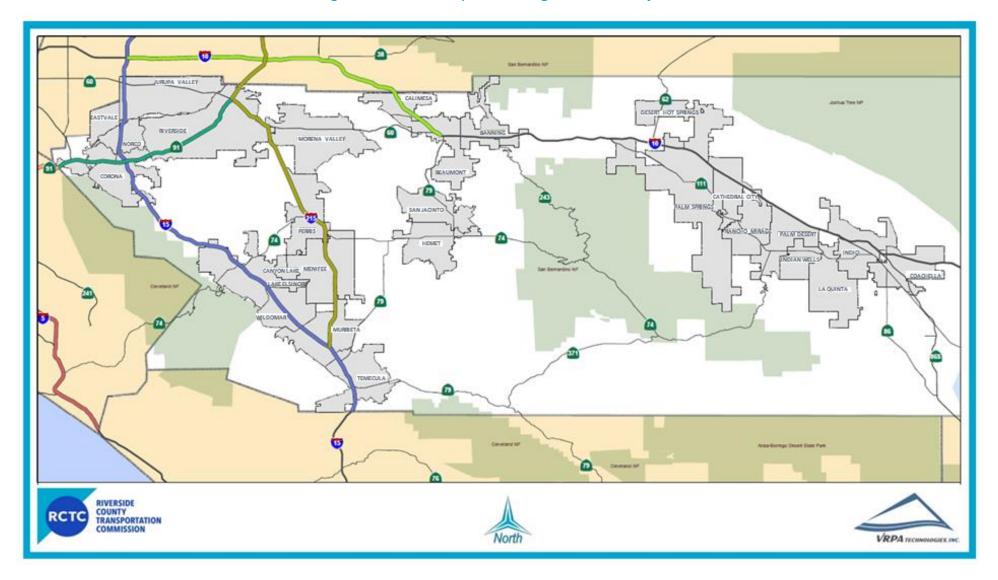

Coachella Valley agencies in preparing CMCPs for eastern Riverside County.

The Integrated Corridor Management (ICM) will be part of these CMCPs. The ICM initiative was first introduced by the US Department of Transportation (USDOT) in 2006. The vision of ICM is that multimodal transportation networks (including freeways, arterials and transit) will realize significant improvements in the efficient movement of people and goods when all elements within a corridor are proactively managed and are able to communicate. Key ICM strategies are:

- Arterial signal coordination
- Dynamic traffic re-routing due to incidents or events
- Ramp Metering
- System Coordination between Caltrans and local jurisdictions
- Traveler information exchange



Figure 21 – Corridor System Management Plan Projects





# Regional Intelligent Transportation Systems (ITS) Program

The ITS Architecture provides a framework for implementing advanced technologies in a way that maximizes information sharing among agencies and the traveling public to improve safety and optimize traffic flow. It provides common standards that allow multiple agencies to develop systems that can work together. The ITS Architecture also fulfills a Federal Highway Administration (FHWA)/FTA requirement and allows the Region to use federal ITS funding.

The Inland Empire ITS Strategic Plan was approved by the RCTC in 1997 and was subsequently updated in 2003. The Strategic Plan contains a list of goals and policies to be followed by responsible agencies within Riverside County to achieve a viable ITS infrastructure that improves m