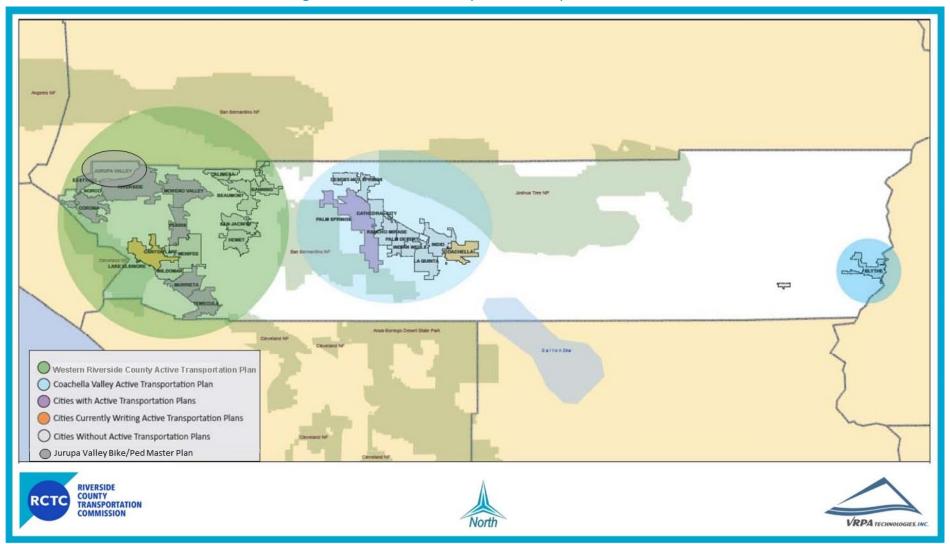

t is not limited to, planters and landscaping, flexible posts, and on-street parking.

Currently, active transportation infrastructure in Riverside County is mostly found in larger cities. Vehicle travel is the dominant choice for transportation, with non-motorized transportation accounting for less than 3% of trips (according to American Community Survey 2012 – 2016 estimates). However, extensive improvements to the active transportation network are planned, which will reduce VMT and GHG, in addition to improved public health.

Additional details pertaining to Active Transportation Plans and overall planning for pedestrians, bicyclist and small, low speed vehicles can be found in WRCOG's ATP, CVAG'S ATP, and city-specific ATPs.



Figure 23 – Riverside County Active Transportation Plans





Figure 24 – Class I Bikeway



Source: Caltrans

Figure 25 - Class II Bikeway



Source: Caltrans



Figure 26 - Class III Bikeway



Source: Caltrans

Figure 27 - Class IV Bikeway



Source: Caltrans



# **Freight and Goods Movement**

#### Introduction

Freight transportation and goods movement in Southern California and Riverside County are significant contributors to the state and national economies, and maintaining an efficient system has implications to both economic vitality, and quality of life.

Continual growth in Southern California's population is driving an increase in national freight demand, with port cargo expected to triple by 2035 (SCAG, 2013). Although inland, Riverside County plays and will continue to play a key role in moving these goods. Of goods that enter thro