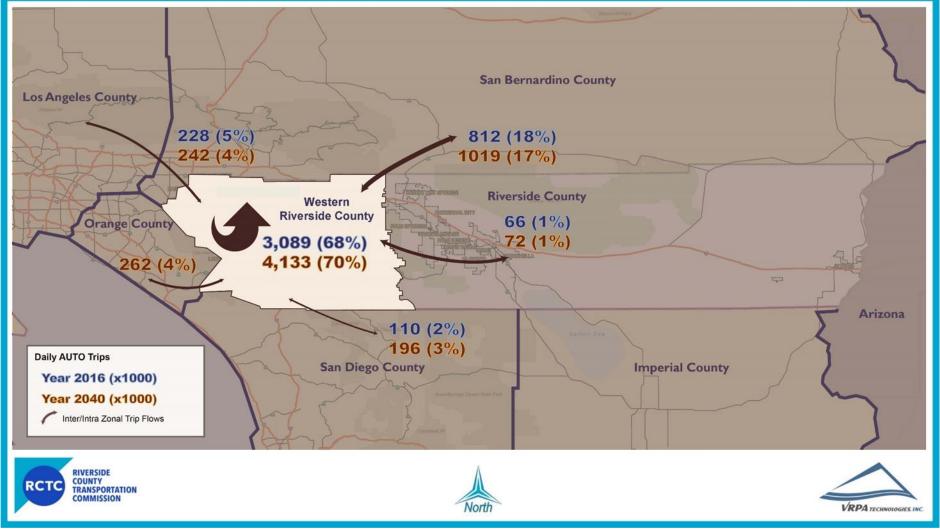

| Baseline 2040 | 2,296,000    | 43%             |  |
|                          | Plan 2040     | 2,306,000    | 44%             |  |
|                          | 2016          | 63,500       | N/A             |  |
| Palo Verde Valley        | Baseline 2040 | 163,500      | 157%            |  |
|                          | Plan 2040     | 153,000      | 141%            |  |
|                          | 2016          | 7,654,000    | N/A             |  |
| Riverside County         | Baseline 2040 | 10,519,500   | 37%             |  |
|                          | Plan 2040     | 10,435,000   | 36%             |  |



Figure 15 – Existing and Future Daily Auto Trips in and to/from Riverside County





Figure 16 - Existing and Future Daily Auto Trips in and to/from Western Riverside County





Figure 17 – Existing and Future Truck Daily Trips in and to/from Riverside County





Figure 18 - Existing and Future Truck Daily Trips in and to/from Western Riverside County





To further understand the travel patterns, the AM (6-9) and PM (3-7) peak period total (autos and trucks) vehicle trips are analyzed by focusing on the inter-county trips. Results from this analysis are presented in Table 25 and Table 26. The number of outbound vehicles, leaving Riverside County to Los Angeles, Orange and San Bernardino counties, are expected to grow by 13% from 2016 to 2040 but inbound vehicles are expected to grow by 30% during AM peak period. The PM peak period exhibits similar patterns with the reverse order of 31% increase for outbound traffic and 14% increase for inbound traffic. Give