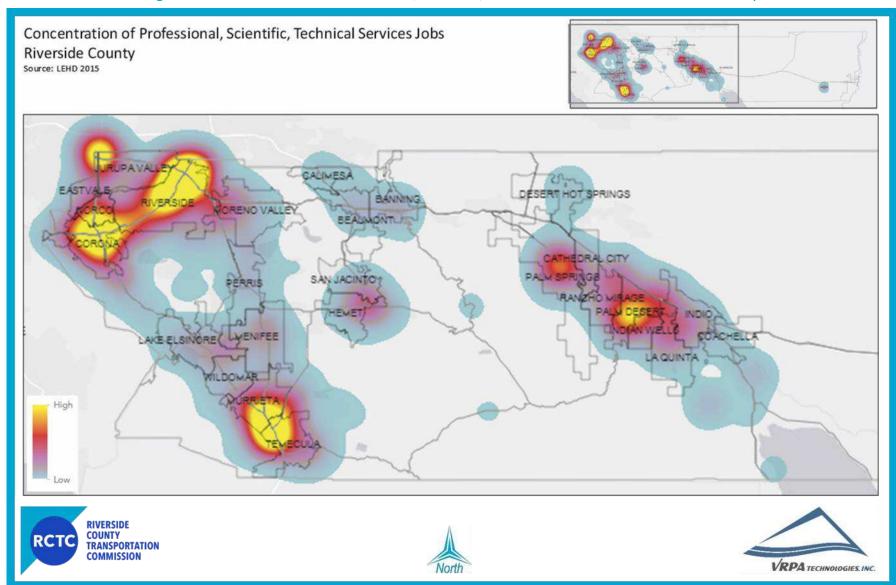

rside County. There are smaller clusters throughout the Coachella Valley, including Palm Springs and Palm Desert. Finally, Figure 12 shows the distribution of County employed residents, providing a comparison point to Figure 9 and the distribution of County jobs (a critical relationship discussed further in the following section on commute patterns).

December 2019 Page | 36

<sup>&</sup>lt;sup>4</sup> The dominant (or primary) job for an individual is defined as the job that earned the individual the most money.



Figure 9 – Concentration of Transportation and Warehousing Jobs in Riverside County





Figure 10 – Concentration of Transportation and Warehousing Jobs in Riverside County





Figure 11 – Concentration of Professional, Scientific, Technical Services Job in Riverside County





Figure 12 – Concentration of Homes of All Employed Residents in Riverside County





## Workspace Real Estate Development

The development of workspace provides another indication of the distribution of economic activity and jobs. Workspace development – generally divided into office, retail, and industrial space – responds to market demands and reflects historic, current, and expected near-term market trends. Over time, demand for different types of workspace can accelerate, diminish, or shift. The current state of demand can generally be seen by looking at the historic workspace development construction trends, actual and changes in vacancy rates and lease rates, as well as information about building re-use and rehabilitation.

Table 11 provides 2017 information on private workspace