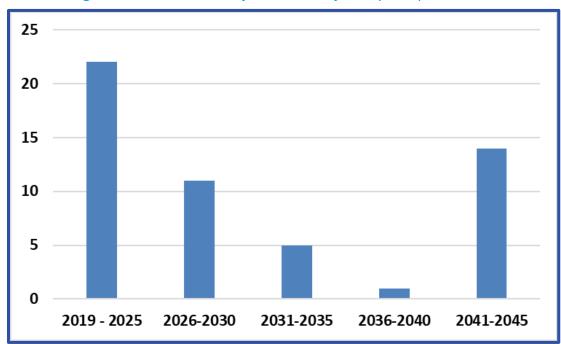

of the major highway and transit capital investments included in the LRTS. For comparison purposes, it should be noted that the Riverside County Strategic Assessment, completed in 2016, identified \$23.4 Billion in capital project costs for all projects, including many of the major LRTS projects and additional smaller projects. Any comparisons between cost estimates for the LRTS major projects and the Strategic Assessment should note that project lists and project cost estimates have changed somewhat between 2016 and 2019.

Figure 63 – Number of State Highway and Major Roadway Projects by Completion Year





Figure 64 – State Highway and Major Roadway Projects Cost by Completion Year



Note: Project costs are in thousands

Figure 65 – Number of Major Transit Projects by Completion Year







Figure 66 – Major Transit Projects Cost by Completion Year

Note: Project costs are in thousands

## **RTP/SCS Projects**

SCAG is the regional agency responsible for planning and programming projects at a regional level in the Southern California area including Riverside County and the Counties of Ventura, Los Angeles, San Bernardino, Orange, and Imperial. Every four years, SCAG prepares RTP/SCS, which incorporates transportation projects considering federal, state, and/or regional funding.

SCAG is currently in the process of preparing its 2020 RTP/SCS. Identification of Riverside County transportation projects for inclusion in the 2020 RTP/SCS was ongoing during the time of preparation of the LRTS. Appendix C provides a list of Riverside County transportation projects that were su