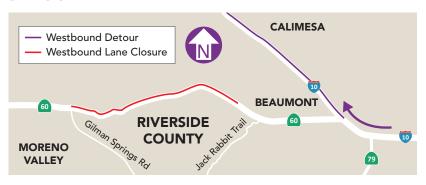

### SIX-MONTH WESTBOUND LANE CLOSURE

Starting the night of August 22, one westbound lane on State Route 60 will be closed for approximately six months between Gilman Springs Road and 1.4 miles west of Jack Rabbit Trail in Riverside County's Badlands. This single lane closure will allow the Riverside County Transportation Commission to complete the State Route 60 Truck Lanes Project one year earlier than originally planned.

### **DETOUR**

# DURING THIS CLOSURE, MOTORISTS SHOULD

- Know the closure will take effect 24/7 for about six months
- Expect significant delays and allow extra travel time
- Avoid the project area by using Interstate 10 as a detour
- Be "Work Zone Alert" in construction areas
- Note that eastbound Route 60 will remain open, but nighttime lane closures will occur
- Recognize that weather and other factors may affect the construction schedule