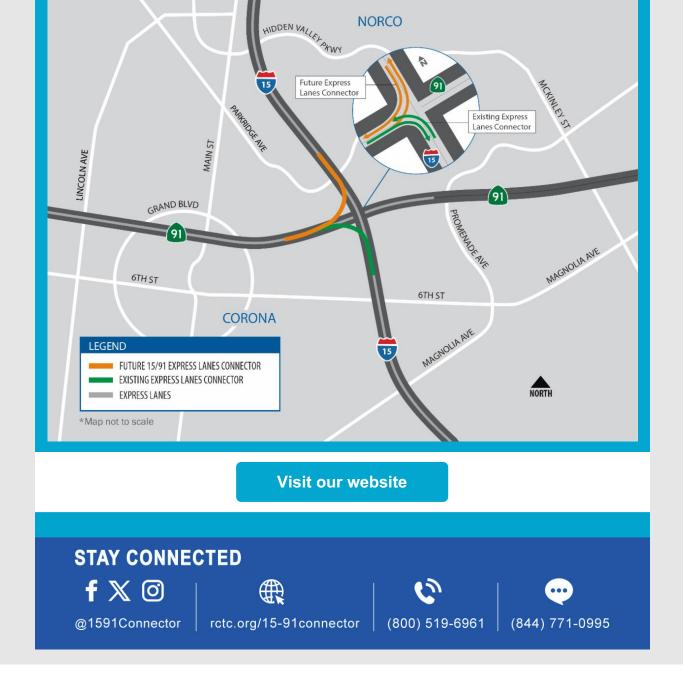

## **NIGHTLY CLOSURES**

The 15/91 Express Lanes Connector is now <u>open!</u> Crews will require a general-purpose lane reduction and Express Lanes closures on **Thursday, March 14**. Closures will allow crews to safely finalize the construction of the 15/91 Express Lanes Connector.

# **PROJECT OVERVIEW**

The Riverside County Transportation Commission, in partnership with Caltrans, built the 15/91 Express Lanes Connector to link the 15 Express Lanes and the 91 Express Lanes for seamless, reliable travel. New connections provided:

- From the eastbound 91 Express Lanes to the northbound 15 Express Lanes and
- From the southbound 15 Express Lanes to the westbound 91 Express Lanes

The project also extended both the eastbound 91 outside general-purpose lane and the eastern end of the 91 Express Lanes approximately one-half mile east to Promenade Avenue to help with vehicle merging in this area. Construction began in April 2021 and the connector opened in 2023.