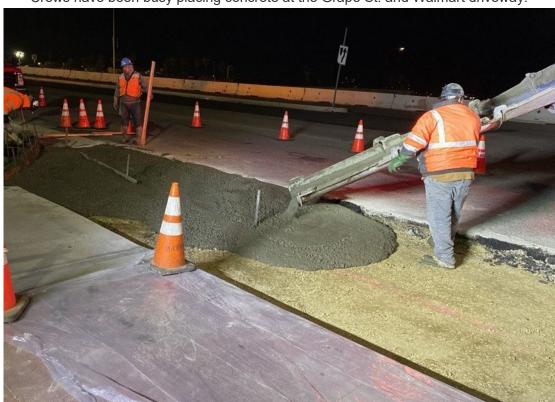

## **Project Progress**

Crews have been busy placing concrete at the Grape St. and Walmart driveway.