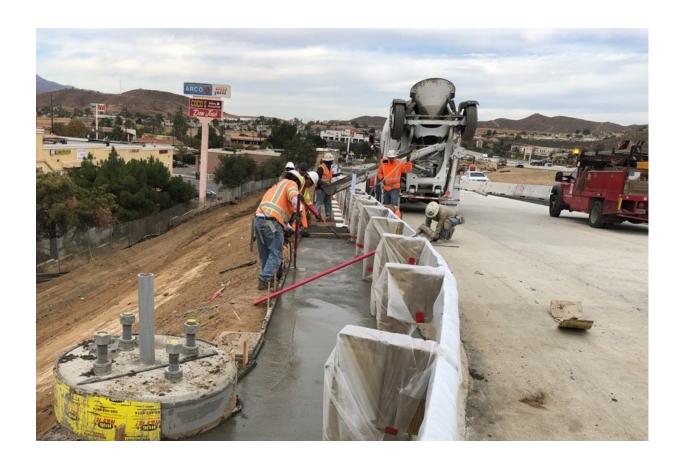

## **Project Progress**

Last week, crews placed vegetation control at the southbound on-ramp. Vegetation control ensures proper drainage in this area.