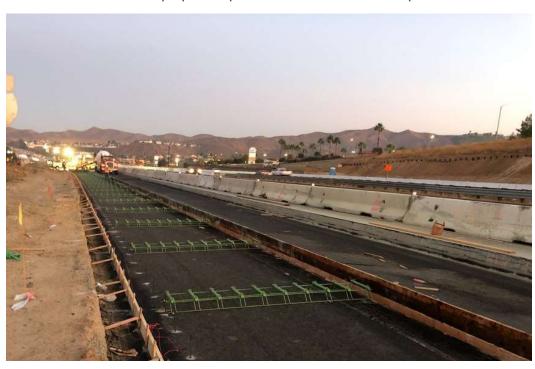

## **Project Progress**

Crews prepare to pave the southbound on-ramp.

On Thursday night, the I-15 southbound Railroad Canyon Rd. **on-ramp** will be closed for repaving. Southbound I-15 lanes also will be closed intermittently.

The weekend of November 13, the southbound I-15 Railroad Canyon Rd. **off-ramp** will be fully closed; please watch for separate notification.