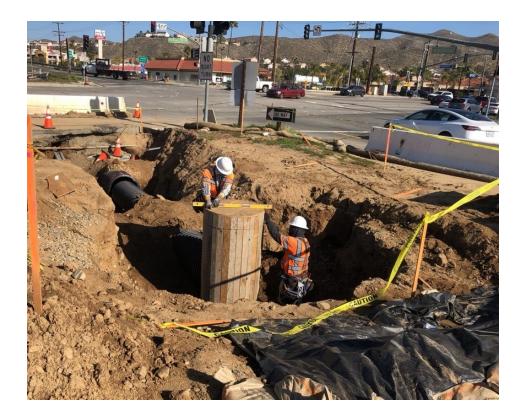

## **Project Progress**

Last week crews set supports on one of the many drainage systems.