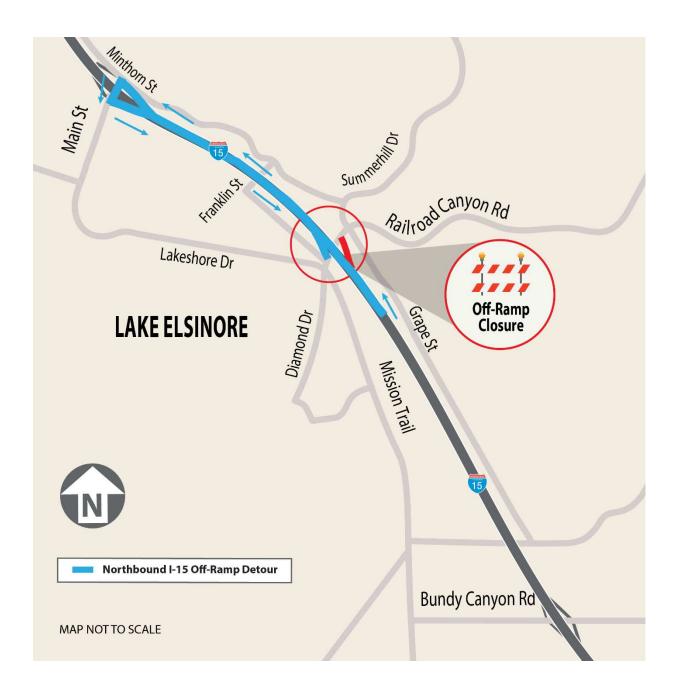

## **Detour Map**

I-15 Northbound Off-Ramp Detour

Highway and ramp closures are scheduled for Monday and Tuesday, March 8 and 9. See below for details.

| Highway & Ramp Closures – Week of March 8, 2021 |                             |                                                                                              |
|-------------------------------------------------|-----------------------------|----------------------------------------------------------------------------------------------|
| Date                                            | Time                        | Closure Details                                                                              |
| Monday and Tuesday,<br>March 8 and 9            | Nightly,<br>8 p.m. – 4 a.m. | Closure of alternating northbound I-15 lanes                                                 |
| Tuesday,<br>March 9                             | 8 p.m. – 4 a.m.             | Full closure of northbound I-15 off-<br>ramp at Railroad Canyon Rd. See<br>detour map below. |