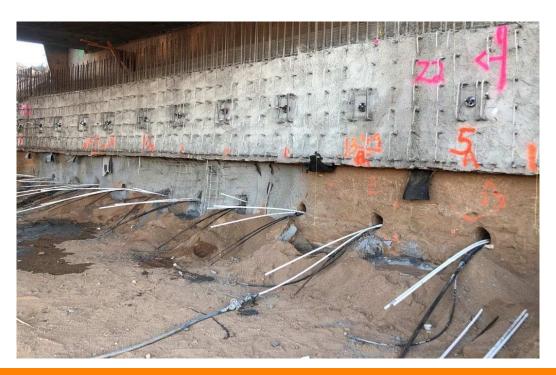

# **Project Progress**

Take a look at the retaining wall crews have been building beneath the interchange.