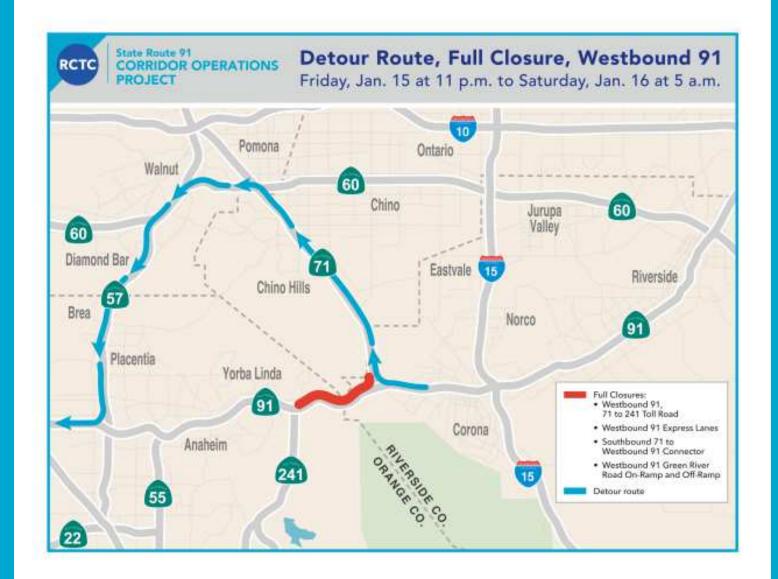

## **Westbound 91 Full Closure**

A full closure of the westbound 91 between the 71 in Corona and the 241 Toll Road will occur **Friday**, **January 15 at 11 p.m. to Saturday**, **January 16 at 5 a.m.** The closure is needed for crews to safely remove overhead signage. Please avoid the area if possible. Otherwise, please expect significant delays, allow extra time, and use alternate routes.

Other roadways will be closed starting at 10 p.m. to support the full closure of westbound 91, including the westbound Green River Road on-ramp and off-ramp, the southbound 71 to westbound 91 connector, and the westbound 91 Express Lanes in Riverside and Orange counties. Construction activity may change due to weather or other factors. If work cannot be performed on January 15, it will be rescheduled to January 16.

**Download Detour Map** 