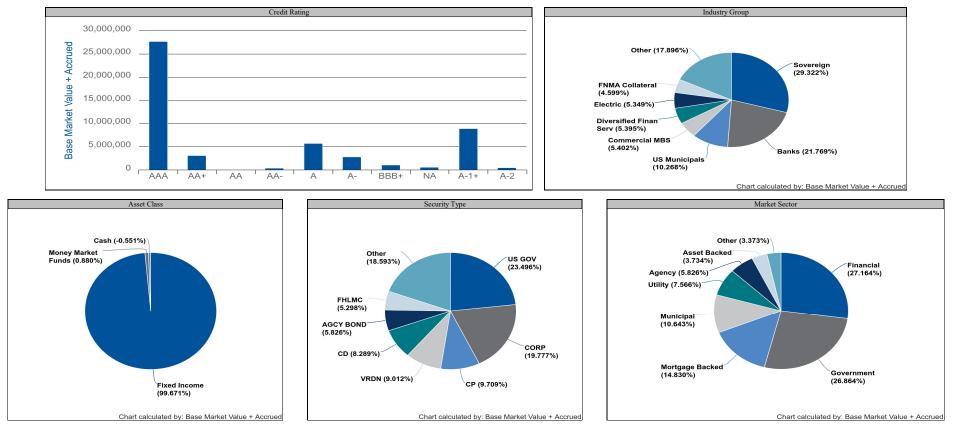

The quarterly investment report includes the following information:

- Investment Portfolio Report;
- 91 CIP STAMP Portfolio by Investment Category;
- 91 CIP STAMP Portfolio by Account;
- 91 CIP STAMP Portfolio Transaction Report by Account;
- 91 CIP STAMP Portfolio Summary of investments by credit rating, industry group, asset class, security type, and market sector;
- 91 CIP STAMP Portfolio Toll Revenue Series A & Series B Reserve Fund Summary of investments by credit rating, industry group, asset class, security type, and market sector;
- 91 CIP STAMP Portfolio Residual Fund Required Retained Balance Summary of investments by credit rating, industry group, asset class, security type, and market sector;
- 91 CIP STAMP Portfolio TIFIA Reserve Fund Summary of investments by credit rating, industry group, asset class, security type, and market sector;
- 2017 Financing STAMP Portfolio by Investment Category;
- 2017 Financing STAMP Portfolio by Account;
- 2017 Financing STAMP Portfolio Transaction Report by Account;
- 2017 Financing STAMP Portfolio Summary of investments by credit rating, industry group, asset class, security type, and market sector;
- 2017 Financing STAMP Portfolio I-15 ELP Sales Tax Senior Lien TIFIA Project Fund Summary of investments by credit rating, industry group, asset class, security type, and market sector;
- 2017 Financing STAMP Portfolio Ramp Up Fund Summary of investments by credit rating, industry group, asset class, security type, and market sector;
- MetLife Short Duration Second Quarter 2021 Review;
- Payden & Rygel Operating Portfolio by Investment Category;
- Payden & Rygel Operating Portfolio Transaction Report;
- Payden & Rygel Operating Portfolio Second Quarter 2021 Review; and
- County of Riverside Investment Report for the Quarter Ended June 30, 2021.