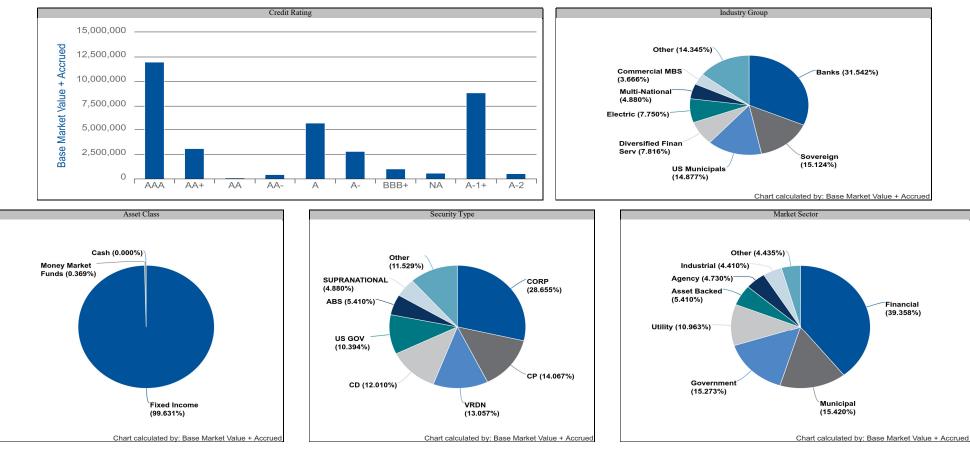

The quarterly investment report includes the following information:

- Investment Portfolio Report;
- 91 CIP STAMP Portfolio by Investment Category;
- 91 CIP STAMP Portfolio by Account;
- 91 CIP STAMP Portfolio Transaction Report by Account;
- 91 CIP STAMP Portfolio Summary of investments by credit rating, industry group, asset class, security type, and market sector;
- 91 CIP STAMP Portfolio Toll Revenue Series A & Series B Reserve Fund Summary of investments by credit rating, industry group, asset class, security type, and market sector;
- 91 CIP STAMP Portfolio Residual Fund Required Retained Balance Summary of investments by credit rating, industry group, asset class, security type, and market sector;
- 91 CIP STAMP Portfolio TIFIA Reserve Fund Summary of investments by credit rating, industry group, asset class, security type, and market sector;
- 2017 Financing STAMP Portfolio by Investment Category;
- 2017 Financing STAMP Portfolio by Account;
- 2017 Financing STAMP Portfolio Transaction Report by Account;
- 2017 Financing STAMP Portfolio Summary of investments by credit rating, industry group, asset class, security type, and market sector;
- 2017 Financing STAMP Portfolio I-15 ELP Sales Tax Senior Lien TIFIA Project Fund Summary of investments by credit rating, industry group, asset class, security type, and market sector;
- 2017 Financing STAMP Portfolio Ramp Up Fund Summary of investments by credit rating, industry group, asset class, security type, and market sector;
- MetLife Short Duration Second Quarter 2021 Review;
- Payden & Rygel Operating Portfolio by Investment Category;
- Payden & Rygel Operating Portfolio Transaction Report;
- Payden & Rygel Operating Portfolio Second Quarter 2021 Review; and
- County of Riverside Investment Report for the Quarter Ended June 30, 2021.