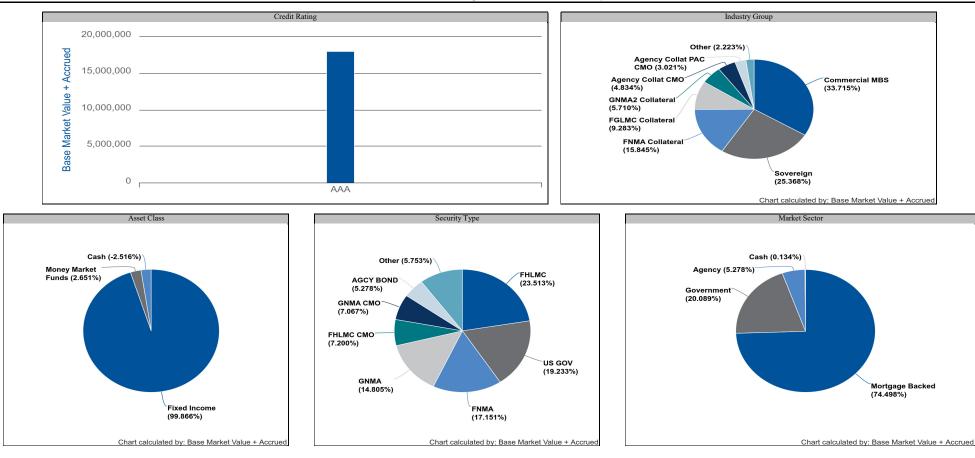

The quarterly investment report includes the following information:

- Investment Portfolio Report;
- 91 CIP STAMP Portfolio by Investment Category;
- 91 CIP STAMP Portfolio by Account;
- 91 CIP STAMP Portfolio Transaction Report by Account;
- 91 CIP STAMP Portfolio Summary of investments by credit rating, industry group, asset class, security type, and market sector;
- 91 CIP STAMP Portfolio Toll Revenue Series A & Series B Reserve Fund Summary of investments by credit rating, industry group, asset class, security type, and market sector;
- 91 CIP STAMP Portfolio Residual Fund Required Retained Balance Summary of investments by credit rating, industry group, asset class, security type, and market sector;
- 91 CIP STAMP Portfolio TIFIA Reserve Fund Summary of investments by credit rating, industry group, asset class, security type, and market sector;
- 2017 Financing STAMP Portfolio by Investment Category;
- 2017 Financing STAMP Portfolio by Account;
- 2017 Financing STAMP Portfolio Transaction Report by Account;
- 2017 Financing STAMP Portfolio Summary of investments by credit rating, industry group, asset class, security type, and market sector;
- 2017 Financing STAMP Portfolio I-15 ELP Sales Tax Senior Lien TIFIA Project Fund Summary of investments by credit rating, industry group, asset class, security type, and market sector;
- 2017 Financing STAMP Portfolio Ramp Up Fund Summary of investments by credit rating, industry group, asset class, security type, and market sector;
- MetLife Short Duration Second Quarter 2021 Review;
- Payden & Rygel Operating Portfolio by Investment Category;
- Payden & Rygel Operating Portfolio Transaction Report;
- Payden & Rygel Operating Portfolio Second Quarter 2021 Review; and
- County of Riverside Investment Report for the Quarter Ended June 30, 2021.