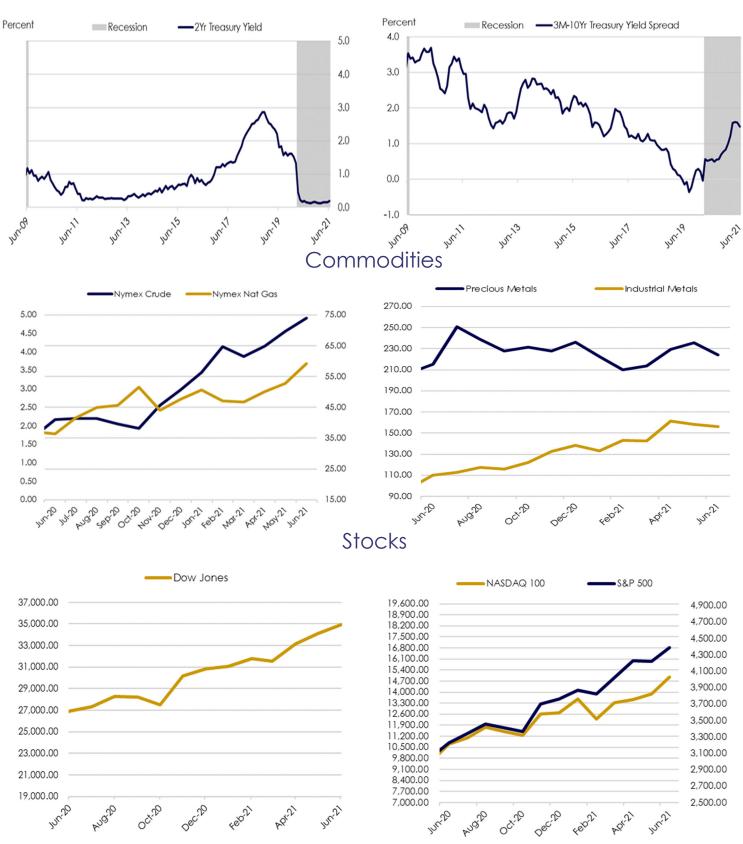

The quarterly investment report includes the following information:

- Investment Portfolio Report;
- 91 CIP STAMP Portfolio by Investment Category;
- 91 CIP STAMP Portfolio by Account;
- 91 CIP STAMP Portfolio Transaction Report by Account;
- 91 CIP STAMP Portfolio Summary of investments by credit rating, industry group, asset class, security type, and market sector;
- 91 CIP STAMP Portfolio Toll Revenue Series A & Series B Reserve Fund Summary of investments by credit rating, industry group, asset class, security type, and market sector;
- 91 CIP STAMP Portfolio Residual Fund Required Retained Balance Summary of investments by credit rating, industry group, asset class, security type, and market sector;
- 91 CIP STAMP Portfolio TIFIA Reserve Fund Summary of investments by credit rating, industry group, asset class, security type, and market sector;
- 2017 Financing STAMP Portfolio by Investment Category;
- 2017 Financing STAMP Portfolio by Account;
- 2017 Financing STAMP Portfolio Transaction Report by Account;
- 2017 Financing STAMP Portfolio Summary of investments by credit rating, industry group, asset class, security type, and market sector;
- 2017 Financing STAMP Portfolio I-15 ELP Sales Tax Senior Lien TIFIA Project Fund Summary of investments by credit rating, industry group, asset class, security type, and market sector;
- 2017 Financing STAMP Portfolio Ramp Up Fund Summary of investments by credit rating, industry group, asset class, security type, and market sector;
- MetLife Short Duration Second Quarter 2021 Review;
- Payden & Rygel Operating Portfolio by Investment Category;
- Payden & Rygel Operating Portfolio Transaction Report;
- Payden & Rygel Operating Portfolio Second Quarter 2021 Review; and
- County of Riverside Investment Report for the Quarter Ended June 30, 2021.