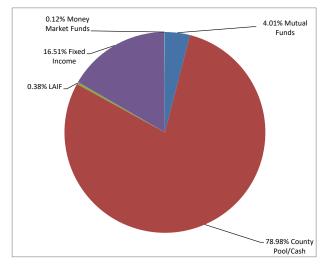

The quarterly investment report includes the following information:

- Investment Portfolio Report;
- 91 CIP STAMP Portfolio by Investment Category;
- 91 CIP STAMP Portfolio by Account;
- 91 CIP STAMP Portfolio Transaction Report by Account;
- 91 CIP STAMP Portfolio Summary of investments by credit rating, industry group, asset class, security type, and market sector;
- 91 CIP STAMP Portfolio Toll Revenue Series A & Series B Reserve Fund Summary of investments by credit rating, industry group, asset class, security type, and market sector;
- 91 CIP STAMP Portfolio Residual Fund Required Retained Balance Summary of investments by credit rating, industry group, asset class, security type, and market sector;
- 91 CIP STAMP Portfolio TIFIA Reserve Fund Summary of investments by credit rating, industry group, asset class, security type, and market sector;
- 2017 Financing STAMP Portfolio by Investment Category;
- 2017 Financing STAMP Portfolio by Account;
- 2017 Financing STAMP Portfolio Transaction Report by Account;
- 2017 Financing STAMP Portfolio Summary of investments by credit rating, industry group, asset class, security type, and market sector;
- 2017 Financing STAMP Portfolio I-15 ELP Sales Tax Senior Lien TIFIA Project Fund Summary of investments by credit rating, industry group, asset class, security type, and market sector;
- 2017 Financing STAMP Portfolio Ramp Up Fund Summary of investments by credit rating, industry group, asset class, security type, and market sector;
- MetLife Short Duration Second Quarter 2021 Review;
- Payden & Rygel Operating Portfolio by Investment Category;
- Payden & Rygel Operating Portfolio Transaction Report;
- Payden & Rygel Operating Portfolio Second Quarter 2021 Review; and
- County of Riverside Investment Report for the Quarter Ended June 30, 2021.