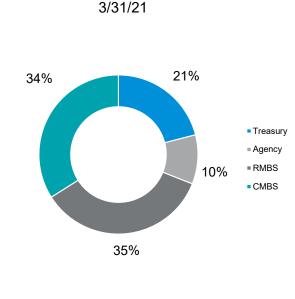

The quarterly investment report includes the following information:

- Investment Portfolio Report;
- 91 CIP STAMP Portfolio by Investment Category;
- 91 CIP STAMP Portfolio by Account;
- 91 CIP STAMP Portfolio Transaction Report by Account;
- 91 CIP STAMP Portfolio Summary of investments by credit rating, industry group, asset class, security type, and market sector;
- 91 CIP STAMP Portfolio Toll Revenue Series A & Series B Reserve Fund Summary of investments by credit rating, industry group, asset class, security type, and market sector;
- 91 CIP STAMP Portfolio Residual Fund Required Retained Balance Summary of investments by credit rating, industry group, asset class, security type, and market sector;
- 91 CIP STAMP Portfolio TIFIA Reserve Fund Summary of investments by credit rating, industry group, asset class, security type, and market sector;
- 2017 Financing STAMP Portfolio by Investment Category;
- 2017 Financing STAMP Portfolio by Account;
- 2017 Financing STAMP Portfolio Transaction Report by Account;
- 2017 Financing STAMP Portfolio Summary of investments by credit rating, industry group, asset class, security type, and market sector;
- 2017 Financing STAMP Portfolio I-15 ELP Sales Tax Senior Lien TIFIA Project Fund Summary of investments by credit rating, industry group, asset class, security type, and market sector;
- 2017 Financing STAMP Portfolio Ramp Up Fund Summary of investments by credit rating, industry group, asset class, security type, and market sector;
- MetLife Short Duration Second Quarter 2021 Review;
- Payden & Rygel Operating Portfolio by Investment Category;
- Payden & Rygel Operating Portfolio Transaction Report;
- Payden & Rygel Operating Portfolio Second Quarter 2021 Review; and
- County of Riverside Investment Report for the Quarter Ended June 30, 2021.