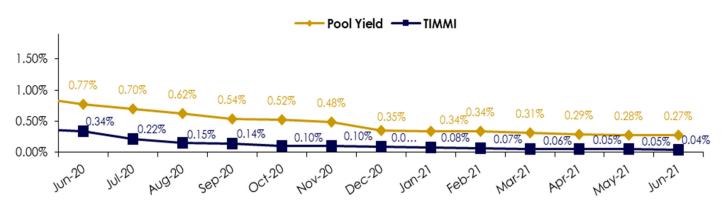

0.618   | 0.618   |
| FFCB BONDS      | 843,203.00    | 843,100.57     | 844,589.31       | 100%     | 0.43% | 1.345   | 1.827   |
| FARMER MAC      | 60,000.00     | 59,947.90      | 60,527.30        | 101%     | 0.61% | 0.584   | 0.584   |
| MUNI BONDS      | 74,545.00     | 73,636.38      | 75,352.31        | 102%     | 2.42% | 0.813   | 0.813   |
| COMM PAPER      | 836,250.00    | 836,150.27     | 836,159.99       | 100%     | 0.05% | 0.109   | 0.109   |
| NCDS            | 724,000.00    | 724,000.00     | 724,000.00       | 100%     | 0.14% | 0.257   | 0.257   |
| IFC BONDS       | 25,000.00     | 24,980.25      | 24,809.50        | 99%      | 0.27% | 3.148   | 3.148   |
| Totals (000's): | 9,505,043.48  | 9,503,657.51   | 9,505,561.67     | 100%     | 0.27% | 0.742   | 1.155   |





The Treasurer's Institutional Money Market Index (TIMMI) is a composite index of four AAA rated prime institutional money market funds. Their average yield is compared to the yield of the Treasurer's Pooled Investment Fund in the above graph.

## **Compliance Report**

#### Compliance Status: Full Compliance

The Treasurer's Pooled Investment Fund was in full compliance with the County of Riverside's Treasurer's Statement of Investment Policy. The County's Statement of Investment Policy is more restrictive than California Government Code 53646. The County's Investment Policy is reviewed annually by the County of Riverside's Oversight Committee and approved by the Board of Supervisors.

|                                                                                          | GO