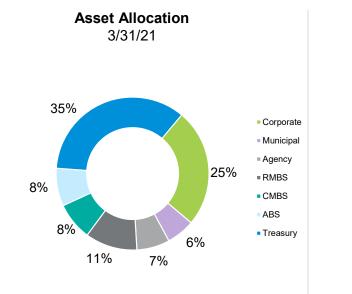

The quarterly investment report includes the following information:

- Investment Portfolio Report;
- 91 CIP STAMP Portfolio by Investment Category;
- 91 CIP STAMP Portfolio by Account;
- 91 CIP STAMP Portfolio Transaction Report by Account;
- 91 CIP STAMP Portfolio Summary of investments by credit rating, industry group, asset class, security type, and market sector;
- 91 CIP STAMP Portfolio Toll Revenue Series A & Series B Reserve Fund Summary of investments by credit rating, industry group, asset class, security type, and market sector;
- 91 CIP STAMP Portfolio Residual Fund Required Retained Balance Summary of investments by credit rating, industry group, asset class, security type, and market sector;
- 91 CIP STAMP Portfolio TIFIA Reserve Fund Summary of investments by credit rating, industry group, asset class, security type, and market sector;
- 2017 Financing STAMP Portfolio by Investment Category;
- 2017 Financing STAMP Portfolio by Account;
- 2017 Financing STAMP Portfolio Transaction Report by Account;
- 2017 Financing STAMP Portfolio Summary of investments by credit rating, industry group, asset class, security type, and market sector;
- 2017 Financing STAMP Portfolio I-15 ELP Sales Tax Senior Lien TIFIA Project Fund Summary of investments by credit rating, industry group, asset class, security type, and market sector;
- 2017 Financing STAMP Portfolio Ramp Up Fund Summary of investments by credit rating, industry group, asset class, security type, and market sector;
- MetLife Short Duration Second Quarter 2021 Review;
- Payden & Rygel Operating Portfolio by Investment Category;
- Payden & Rygel Operating Portfolio Transaction Report;
- Payden & Rygel Operating Portfolio Second Quarter 2021 Review; and
- County of Riverside Investment Report for the Quarter Ended June 30, 2021.