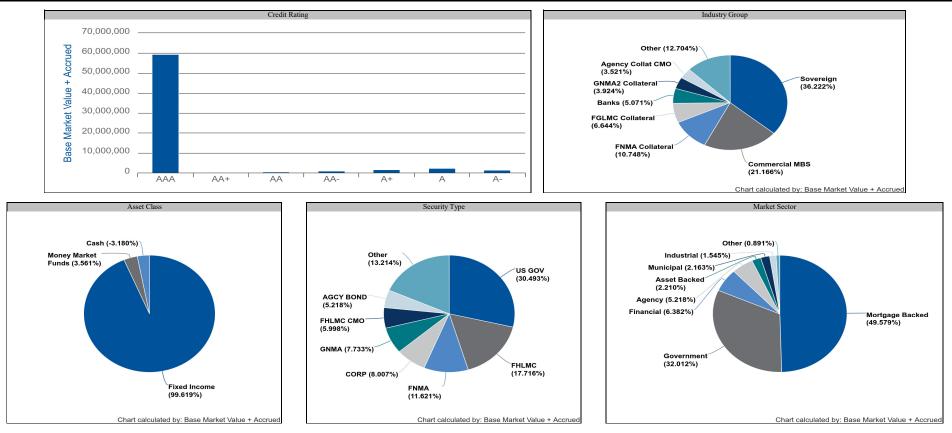

The quarterly investment report includes the following information:

- Investment Portfolio Report;
- 91 CIP STAMP Portfolio by Investment Category;
- 91 CIP STAMP Portfolio by Account;
- 91 CIP STAMP Portfolio Transaction Report by Account;
- 91 CIP STAMP Portfolio Summary of investments by credit rating, industry group, asset class, security type, and market sector;
- 91 CIP STAMP Portfolio Toll Revenue Series A & Series B Reserve Fund Summary of investments by credit rating, industry group, asset class, security type, and market sector;
- 91 CIP STAMP Portfolio Residual Fund Required Retained Balance Summary of investments by credit rating, industry group, asset class, security type, and market sector;
- 91 CIP STAMP Portfolio TIFIA Reserve Fund Summary of investments by credit rating, industry group, asset class, security type, and market sector;
- 2017 Financing STAMP Portfolio by Investment Category;
- 2017 Financing STAMP Portfolio by Account;
- 2017 Financing STAMP Portfolio Transaction Report by Account;
- 2017 Financing STAMP Portfolio Summary of investments by credit rating, industry group, asset class, security type, and market sector;
- 2017 Financing STAMP Portfolio I-15 ELP Sales Tax Senior Lien TIFIA Project Fund Summary of investments by credit rating, industry group, asset class, security type, and market sector;
- 2017 Financing STAMP Portfolio Ramp Up Fund Summary of investments by credit rating, industry group, asset class, security type, and market sector;
- MetLife Short Duration Second Quarter 2021 Review;
- Payden & Rygel Operating Portfolio by Investment Category;
- Payden & Rygel Operating Portfolio Transaction Report;
- Payden & Rygel Operating Portfolio Second Quarter 2021 Review; and
- County of Riverside Investment Report for the Quarter Ended June 30, 2021.