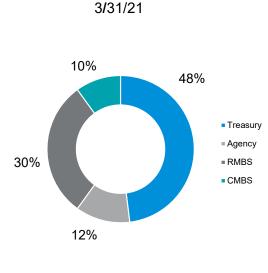

The quarterly investment report includes the following information:

- Investment Portfolio Report;
- 91 CIP STAMP Portfolio by Investment Category;
- 91 CIP STAMP Portfolio by Account;
- 91 CIP STAMP Portfolio Transaction Report by Account;
- 91 CIP STAMP Portfolio Summary of investments by credit rating, industry group, asset class, security type, and market sector;
- 91 CIP STAMP Portfolio Toll Revenue Series A & Series B Reserve Fund Summary of investments by credit rating, industry group, asset class, security type, and market sector;
- 91 CIP STAMP Portfolio Residual Fund Required Retained Balance Summary of investments by credit rating, industry group, asset class, security type, and market sector;
- 91 CIP STAMP Portfolio TIFIA Reserve Fund Summary of investments by credit rating, industry group, asset class, security type, and market sector;
- 2017 Financing STAMP Portfolio by Investment Category;
- 2017 Financing STAMP Portfolio by Account;
- 2017 Financing STAMP Portfolio Transaction Report by Account;
- 2017 Financing STAMP Portfolio Summary of investments by credit rating, industry group, asset class, security type, and market sector;
- 2017 Financing STAMP Portfolio I-15 ELP Sales Tax Senior Lien TIFIA Project Fund Summary of investments by credit rating, industry group, asset class, security type, and market sector;
- 2017 Financing STAMP Portfolio Ramp Up Fund Summary of investments by credit rating, industry group, asset class, security type, and market sector;
- MetLife Short Duration Second Quarter 2021 Review;
- Payden & Rygel Operating Portfolio by Investment Category;
- Payden & Rygel Operating Portfolio Transaction Report;
- Payden & Rygel Operating Portfolio Second Quarter 2021 Review; and
- County of Riverside Investment Report for the Quarter Ended June 30, 2021.