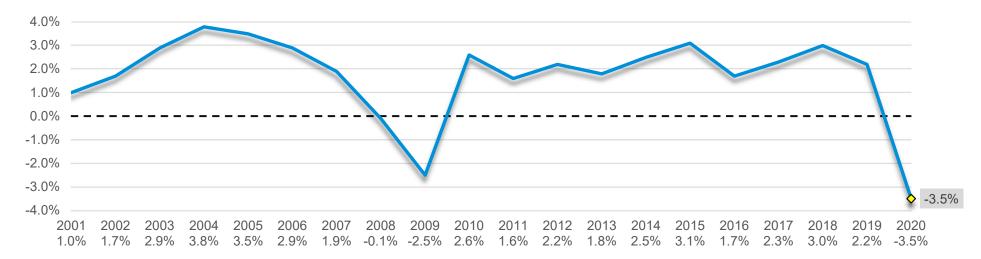

December-19 Projection  | 3.6% | 3.7% | N/A  |
| June-20 Projection      | 6.5% | 5.5% | N/A  |
| September-20 Projection | 5.5% | 4.6% | 4.0% |
| December-20 Projection  | 5.0% | 4.2% | 3.7% |
| March-21 Projection     | 4.5% | 3.9% | 3.5% |
| June-21 Projection      | 4.5% | 3.8% | 3.5% |
| Real GDP                |      |      |      |
| December-19 Projection  | 1.9% | 1.8% | N/A  |
| June-20 Projection      | 5.0% | 3.5% | N/A  |
| September-20 Projection | 4.0% | 3.0% | 2.5% |
| December-20 Projection  | 4.2% | 3.2% | 2.4% |
| March-21 Projection     | 6.5% | 3.3% | 2.2% |
| June-21 Projection      | 7.0% | 3.3% | 2.4% |
| Source: Federal Reserve | _    | _    |      |

## Money Market Funds & 3-Month LIBOR

As of June 30, 2021



Source: Bloomberg

# Real GDP

As of June 30, 2021



| Year | Quarter | Real GDP<br>QoQ (%) | Consumer<br>Spending | Fixed<br>Investment | Government<br>Spending | Net<br>Exports | Inventories |
|------|---------|---------------------|----------------------|---------------------|------------------------|----------------|-------------|
| 2018 | 1Q      | 3.80                | 1.40                 | 1.42                | 0.26                   | 0.29           | 0.41        |
|      | 2Q      | 2.70                | 2.13                 | 0.76                | 0.50                   | 0.25           | -0.94       |
|      | 3Q      | 2.10                | 1.79                 | 0.14                | 0.44                   | -1.83          | 1.58        |
|      | 4Q      | 1.30                | 1.05                 | 0.46                | -0