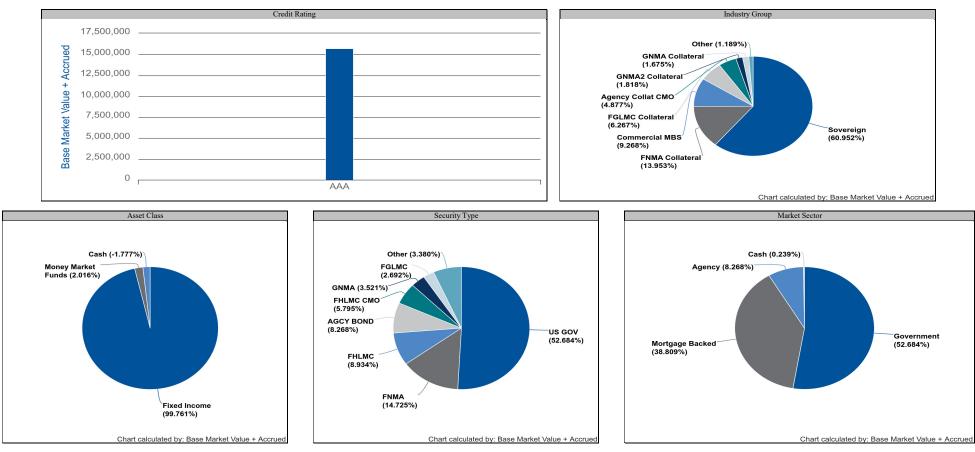

The quarterly investment report includes the following information:

- Investment Portfolio Report;
- 91 CIP STAMP Portfolio by Investment Category;
- 91 CIP STAMP Portfolio by Account;
- 91 CIP STAMP Portfolio Transaction Report by Account;
- 91 CIP STAMP Portfolio Summary of investments by credit rating, industry group, asset class, security type, and market sector;
- 91 CIP STAMP Portfolio Toll Revenue Series A & Series B Reserve Fund Summary of investments by credit rating, industry group, asset class, security type, and market sector;
- 91 CIP STAMP Portfolio Residual Fund Required Retained Balance Summary of investments by credit rating, industry group, asset class, security type, and market sector;
- 91 CIP STAMP Portfolio TIFIA Reserve Fund Summary of investments by credit rating, industry group, asset class, security type, and market sector;
- 2017 Financing STAMP Portfolio by Investment Category;
- 2017 Financing STAMP Portfolio by Account;
- 2017 Financing STAMP Portfolio Transaction Report by Account;
- 2017 Financing STAMP Portfolio Summary of investments by credit rating, industry group, asset class, security type, and market sector;
- 2017 Financing STAMP Portfolio I-15 ELP Sales Tax Senior Lien TIFIA Project Fund Summary of investments by credit rating, industry group, asset class, security type, and market sector;
- 2017 Financing STAMP Portfolio Ramp Up Fund Summary of investments by credit rating, industry group, asset class, security type, and market sector;
- MetLife Short Duration Second Quarter 2021 Review;
- Payden & Rygel Operating Portfolio by Investment Category;
- Payden & Rygel Operating Portfolio Transaction Report;
- Payden & Rygel Operating Portfolio Second Quarter 2021 Review; and
- County of Riverside Investment Report for the Quarter Ended June 30, 2021.