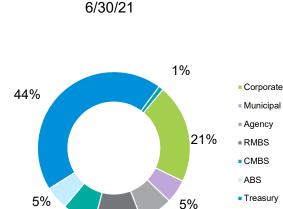

The quarterly investment report includes the following information:

- Investment Portfolio Report;
- 91 CIP STAMP Portfolio by Investment Category;
- 91 CIP STAMP Portfolio by Account;
- 91 CIP STAMP Portfolio Transaction Report by Account;
- 91 CIP STAMP Portfolio Summary of investments by credit rating, industry group, asset class, security type, and market sector;
- 91 CIP STAMP Portfolio Toll Revenue Series A & Series B Reserve Fund Summary of investments by credit rating, industry group, asset class, security type, and market sector;
- 91 CIP STAMP Portfolio Residual Fund Required Retained Balance Summary of investments by credit rating, industry group, asset class, security type, and market sector;
- 91 CIP STAMP Portfolio TIFIA Reserve Fund Summary of investments by credit rating, industry group, asset class, security type, and market sector;
- 2017 Financing STAMP Portfolio by Investment Category;
- 2017 Financing STAMP Portfolio by Account;
- 2017 Financing STAMP Portfolio Transaction Report by Account;
- 2017 Financing STAMP Portfolio Summary of investments by credit rating, industry group, asset class, security type, and market sector;
- 2017 Financing STAMP Portfolio I-15 ELP Sales Tax Senior Lien TIFIA Project Fund Summary of investments by credit rating, industry group, asset class, security type, and market sector;
- 2017 Financing STAMP Portfolio Ramp Up Fund Summary of investments by credit rating, industry group, asset class, security type, and market sector;
- MetLife Short Duration Second Quarter 2021 Review;
- Payden & Rygel Operating Portfolio by Investment Category;
- Payden & Rygel Operating Portfolio Transaction Report;
- Payden & Rygel Operating Portfolio Second Quarter 2021 Review; and
- County of Riverside Investment Report for the Quarter Ended June 30, 2021.