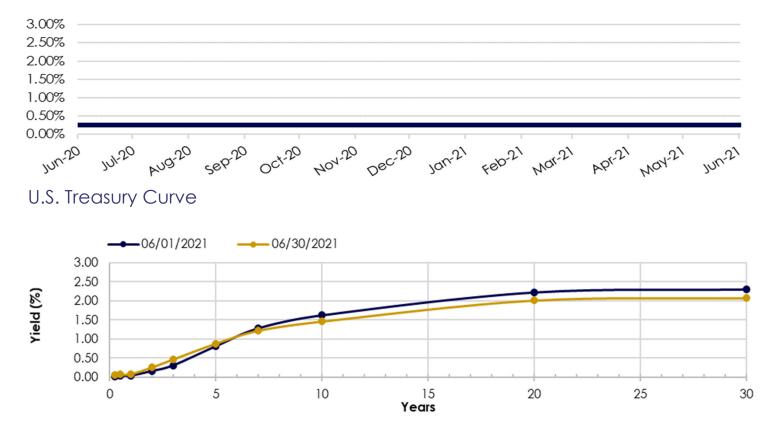

The quarterly investment report includes the following information:

- Investment Portfolio Report;
- 91 CIP STAMP Portfolio by Investment Category;
- 91 CIP STAMP Portfolio by Account;
- 91 CIP STAMP Portfolio Transaction Report by Account;
- 91 CIP STAMP Portfolio Summary of investments by credit rating, industry group, asset class, security type, and market sector;
- 91 CIP STAMP Portfolio Toll Revenue Series A & Series B Reserve Fund Summary of investments by credit rating, industry group, asset class, security type, and market sector;
- 91 CIP STAMP Portfolio Residual Fund Required Retained Balance Summary of investments by credit rating, industry group, asset class, security type, and market sector;
- 91 CIP STAMP Portfolio TIFIA Reserve Fund Summary of investments by credit rating, industry group, asset class, security type, and market sector;
- 2017 Financing STAMP Portfolio by Investment Category;
- 2017 Financing STAMP Portfolio by Account;
- 2017 Financing STAMP Portfolio Transaction Report by Account;
- 2017 Financing STAMP Portfolio Summary of investments by credit rating, industry group, asset class, security type, and market sector;
- 2017 Financing STAMP Portfolio I-15 ELP Sales Tax Senior Lien TIFIA Project Fund Summary of investments by credit rating, industry group, asset class, security type, and market sector;
- 2017 Financing STAMP Portfolio Ramp Up Fund Summary of investments by credit rating, industry group, asset class, security type, and market sector;
- MetLife Short Duration Second Quarter 2021 Review;
- Payden & Rygel Operating Portfolio by Investment Category;
- Payden & Rygel Operating Portfolio Transaction Report;
- Payden & Rygel Operating Portfolio Second Quarter 2021 Review; and
- County of Riverside Investment Report for the Quarter Ended June 30, 2021.