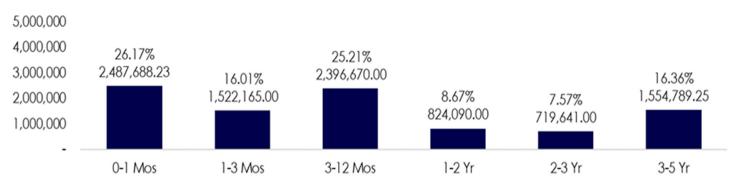

| -500.00    |                                    | 434.22   | 225.00                            |                                    |
| 06/2022 | 2,000.00            | 2,400.00                 | -400.00    |                                    | 34.22    | 57.98                             |                                    |
| TOTALS  | 18,127.31           | 18,826.70                | (699.39)   | 697.37<br>7.34%                    | 3,736.83 | 6,406.52<br>67.41%                | 8,806.28<br>92.66%                 |

Based on historic and current financial conditions within the County, the Pool is expected to maintain sufficient liquidity of funds to cover County expenses for the next twelve months.

## Portfolio Data cont'd

#### Asset Maturity Distribution (Par Value, 000's)



#### Asset Allocation (000's)

| Assets (000's)  | Scheduled Par | Scheduled Book | Scheduled Market | Mkt/Book | Yield | WAL(Yr) | Mat(Yr) |
|-----------------|---------------|----------------|------------------|----------|-------|---------|---------|
| ММКТ            | 770,875.06    | 771,050.00     | 771,050.00       | 100%     | 0.04% | 0.003   | 0.003   |
| CALTRUST FND    | 93,213.17     | 94,017.20      | 94,017.20        | 100%     | 0.18% | 0.003   | 0.003   |
| DDA/PASSBK      | 450,000.00    | 450,000.00     | 450,000.00       | 100%     | 0.05% | 0.003   | 0.003   |
| US TREAS BILLS  | 2,235,000.00  | 2,234,091.18   | 2,234,591.40     | 100%     | 0.06% | 0.350   | 0.350   |
| US TREAS BONDS  | 615,000.00    | 614,612.27     | 614,692.35       | 100%     | 0.39% | 2.587   |