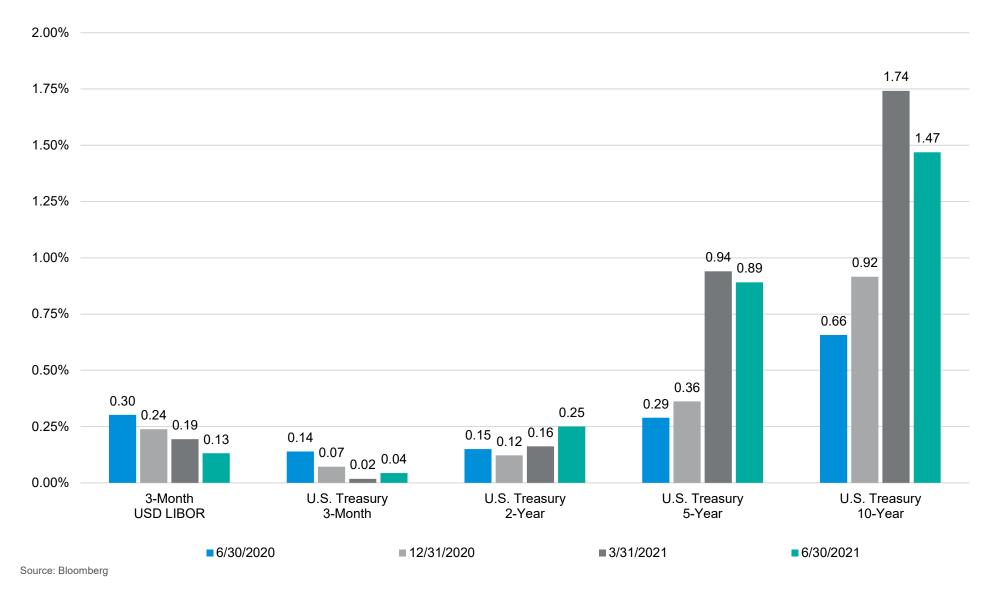

| 1                | 15                                   |
| Angela Best            | Sector Leader – CLO                           | 2                | 14                                   |

# 2. Market Review & Outlook



### **Current Themes**

#### Fiscal Stimulus / Growth

We believe fiscal stimulus will continue to support above-trend growth and the economic recovery, but long-term structural issues remain

#### **Monetary Policy**

The Fed pivots as its transitory inflation narrative is questioned. Diversity in Fed opinions grows as lack of clarity on QE exit strategy risks disorderly market unwind



#### The views present are MetLife Investment Management's only, are subject to change, and may not reflect the manager's current views.

### Yields

As of June 30, 2021



# Yield Curve

As of June 30, 2021



Source: Bloomberg

## **Federal Reserve Projections**

|                         | 2021 | 2022 | 2023 |
|-------------------------|------|------|------|
| PCE Inflation           |      |      |      |
| December-19 Projection  | 2.0% | 2.0% | N/A  |
| June-20 Projection      | 1.6% | 1.7% | N/A  |
| September-20 Projection | 1.7% | 1.8% | 2.0% |
| December-20 Projection  | 1.8% | 1.9% | 2.0% |
| March-21 Projection     | 2.4% | 2.0% | 2.1% |
| June-21 Projection      | 3.4% | 2.1% | 2.2% |
| Unemployment Rate       |      |      |      |
| December-19 Projection  | 3.6% | 3.7% | N/A  |
| June-20 Projection      | 6.5% | 5.5% | N/A  |
| September-20 Projection | 5.5% | 4.6% | 4.0% |
| December-20 Projection  | 5.0% | 4.2% | 3.7% |
| March-21 Projecti