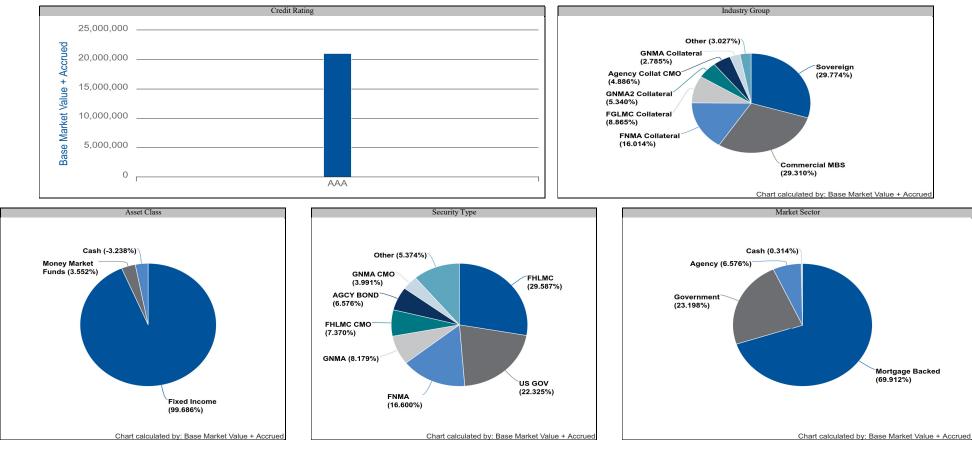

The quarterly investment report includes the following information:

- Investment Portfolio Report;
- 91 CIP STAMP Portfolio by Investment Category;
- 91 CIP STAMP Portfolio by Account;
- 91 CIP STAMP Portfolio Transaction Report by Account;
- 91 CIP STAMP Portfolio Summary of investments by credit rating, industry group, asset class, security type, and market sector;
- 91 CIP STAMP Portfolio Toll Revenue Series A & Series B Reserve Fund Summary of investments by credit rating, industry group, asset class, security type, and market sector;
- 91 CIP STAMP Portfolio Residual Fund Required Retained Balance Summary of investments by credit rating, industry group, asset class, security type, and market sector;
- 91 CIP STAMP Portfolio TIFIA Reserve Fund Summary of investments by credit rating, industry group, asset class, security type, and market sector;
- 2017 Financing STAMP Portfolio by Investment Category;
- 2017 Financing STAMP Portfolio by Account;
- 2017 Financing STAMP Portfolio Transaction Report by Account;
- 2017 Financing STAMP Portfolio Summary of investments by credit rating, industry group, asset class, security type, and market sector;
- 2017 Financing STAMP Portfolio I-15 ELP Sales Tax Senior Lien TIFIA Project Fund Summary of investments by credit rating, industry group, asset class, security type, and market sector;
- 2017 Financing STAMP Portfolio Ramp Up Fund Summary of investments by credit rating, industry group, asset class, security type, and market sector;
- MetLife Short Duration Second Quarter 2021 Review;
- Payden & Rygel Operating Portfolio by Investment Category;
- Payden & Rygel Operating Portfolio Transaction Report;
- Payden & Rygel Operating Portfolio Second Quarter 2021 Review; and
- County of Riverside Investment Report for the Quarter Ended June 30, 2021.