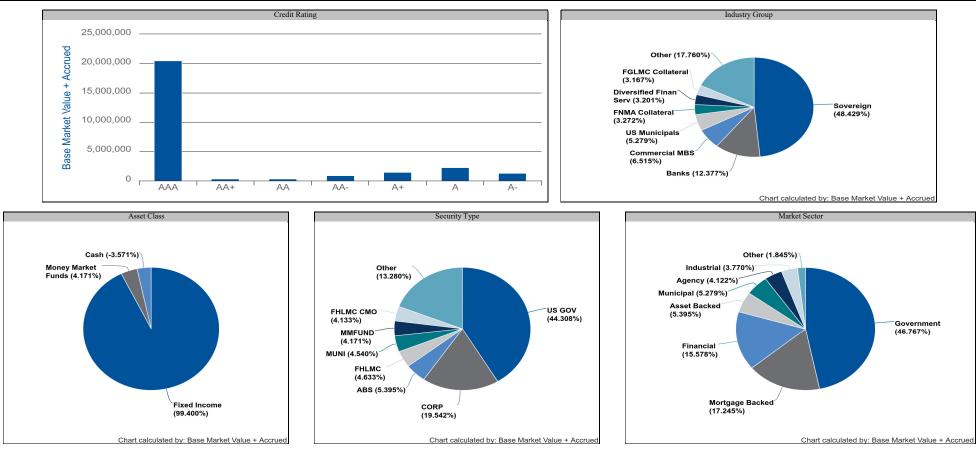

The quarterly investment report includes the following information:

- Investment Portfolio Report;
- 91 CIP STAMP Portfolio by Investment Category;
- 91 CIP STAMP Portfolio by Account;
- 91 CIP STAMP Portfolio Transaction Report by Account;
- 91 CIP STAMP Portfolio Summary of investments by credit rating, industry group, asset class, security type, and market sector;
- 91 CIP STAMP Portfolio Toll Revenue Series A & Series B Reserve Fund Summary of investments by credit rating, industry group, asset class, security type, and market sector;
- 91 CIP STAMP Portfolio Residual Fund Required Retained Balance Summary of investments by credit rating, industry group, asset class, security type, and market sector;
- 91 CIP STAMP Portfolio TIFIA Reserve Fund Summary of investments by credit rating, industry group, asset class, security type, and market sector;
- 2017 Financing STAMP Portfolio by Investment Category;
- 2017 Financing STAMP Portfolio by Account;
- 2017 Financing STAMP Portfolio Transaction Report by Account;
- 2017 Financing STAMP Portfolio Summary of investments by credit rating, industry group, asset class, security type, and market sector;
- 2017 Financing STAMP Portfolio I-15 ELP Sales Tax Senior Lien TIFIA Project Fund Summary of investments by credit rating, industry group, asset class, security type, and market sector;
- 2017 Financing STAMP Portfolio Ramp Up Fund Summary of investments by credit rating, industry group, asset class, security type, and market sector;
- MetLife Short Duration Second Quarter 2021 Review;
- Payden & Rygel Operating Portfolio by Investment Category;
- Payden & Rygel Operating Portfolio Transaction Report;
- Payden & Rygel Operating Portfolio Second Quarter 2021 Review; and
- County of Riverside Investment Report for the Quarter Ended June 30, 2021.