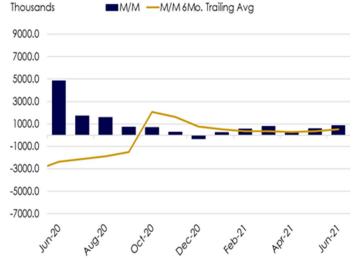

The quarterly investment report includes the following information:

- Investment Portfolio Report;
- 91 CIP STAMP Portfolio by Investment Category;
- 91 CIP STAMP Portfolio by Account;
- 91 CIP STAMP Portfolio Transaction Report by Account;
- 91 CIP STAMP Portfolio Summary of investments by credit rating, industry group, asset class, security type, and market sector;
- 91 CIP STAMP Portfolio Toll Revenue Series A & Series B Reserve Fund Summary of investments by credit rating, industry group, asset class, security type, and market sector;
- 91 CIP STAMP Portfolio Residual Fund Required Retained Balance Summary of investments by credit rating, industry group, asset class, security type, and market sector;
- 91 CIP STAMP Portfolio TIFIA Reserve Fund Summary of investments by credit rating, industry group, asset class, security type, and market sector;
- 2017 Financing STAMP Portfolio by Investment Category;
- 2017 Financing STAMP Portfolio by Account;
- 2017 Financing STAMP Portfolio Transaction Report by Account;
- 2017 Financing STAMP Portfolio Summary of investments by credit rating, industry group, asset class, security type, and market sector;
- 2017 Financing STAMP Portfolio I-15 ELP Sales Tax Senior Lien TIFIA Project Fund Summary of investments by credit rating, industry group, asset class, security type, and market sector;
- 2017 Financing STAMP Portfolio Ramp Up Fund Summary of investments by credit rating, industry group, asset class, security type, and market sector;
- MetLife Short Duration Second Quarter 2021 Review;
- Payden & Rygel Operating Portfolio by Investment Category;
- Payden & Rygel Operating Portfolio Transaction Report;
- Payden & Rygel Operating Portfolio Second Quarter 2021 Review; and
- County of Riverside Investment Report for the Quarter Ended June 30, 2021.