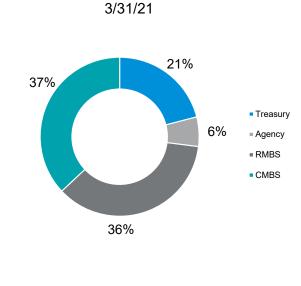

The quarterly investment report includes the following information:

- Investment Portfolio Report;
- 91 CIP STAMP Portfolio by Investment Category;
- 91 CIP STAMP Portfolio by Account;
- 91 CIP STAMP Portfolio Transaction Report by Account;
- 91 CIP STAMP Portfolio Summary of investments by credit rating, industry group, asset class, security type, and market sector;
- 91 CIP STAMP Portfolio Toll Revenue Series A & Series B Reserve Fund Summary of investments by credit rating, industry group, asset class, security type, and market sector;
- 91 CIP STAMP Portfolio Residual Fund Required Retained Balance Summary of investments by credit rating, industry group, asset class, security type, and market sector;
- 91 CIP STAMP Portfolio TIFIA Reserve Fund Summary of investments by credit rating, industry group, asset class, security type, and market sector;
- 2017 Financing STAMP Portfolio by Investment Category;
- 2017 Financing STAMP Portfolio by Account;
- 2017 Financing STAMP Portfolio Transaction Report by Account;
- 2017 Financing STAMP Portfolio Summary of investments by credit rating, industry group, asset class, security type, and market sector;
- 2017 Financing STAMP Portfolio I-15 ELP Sales Tax Senior Lien TIFIA Project Fund Summary of investments by credit rating, industry group, asset class, security type, and market sector;
- 2017 Financing STAMP Portfolio Ramp Up Fund Summary of investments by credit rating, industry group, asset class, security type, and market sector;
- MetLife Short Duration Second Quarter 2021 Review;
- Payden & Rygel Operating Portfolio by Investment Category;
- Payden & Rygel Operating Portfolio Transaction Report;
- Payden & Rygel Operating Portfolio Second Quarter 2021 Review; and
- County of Riverside Investment Report for the Quarter Ended June 30, 2021.