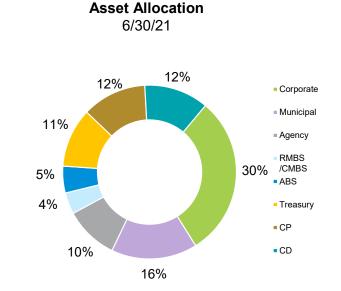

The quarterly investment report includes the following information:

- Investment Portfolio Report;
- 91 CIP STAMP Portfolio by Investment Category;
- 91 CIP STAMP Portfolio by Account;
- 91 CIP STAMP Portfolio Transaction Report by Account;
- 91 CIP STAMP Portfolio Summary of investments by credit rating, industry group, asset class, security type, and market sector;
- 91 CIP STAMP Portfolio Toll Revenue Series A & Series B Reserve Fund Summary of investments by credit rating, industry group, asset class, security type, and market sector;
- 91 CIP STAMP Portfolio Residual Fund Required Retained Balance Summary of investments by credit rating, industry group, asset class, security type, and market sector;
- 91 CIP STAMP Portfolio TIFIA Reserve Fund Summary of investments by credit rating, industry group, asset class, security type, and market sector;
- 2017 Financing STAMP Portfolio by Investment Category;
- 2017 Financing STAMP Portfolio by Account;
- 2017 Financing STAMP Portfolio Transaction Report by Account;
- 2017 Financing STAMP Portfolio Summary of investments by credit rating, industry group, asset class, security type, and market sector;
- 2017 Financing STAMP Portfolio I-15 ELP Sales Tax Senior Lien TIFIA Project Fund Summary of investments by credit rating, industry group, asset class, security type, and market sector;
- 2017 Financing STAMP Portfolio Ramp Up Fund Summary of investments by credit rating, industry group, asset class, security type, and market sector;
- MetLife Short Duration Second Quarter 2021 Review;
- Payden & Rygel Operating Portfolio by Investment Category;
- Payden & Rygel Operating Portfolio Transaction Report;
- Payden & Rygel Operating Portfolio Second Quarter 2021 Review; and
- County of Riverside Investment Report for the Quarter Ended June 30, 2021.