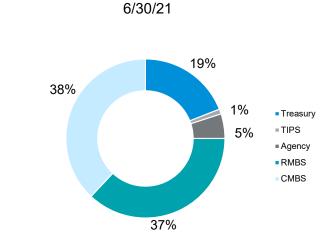

The quarterly investment report includes the following information:

- Investment Portfolio Report;
- 91 CIP STAMP Portfolio by Investment Category;
- 91 CIP STAMP Portfolio by Account;
- 91 CIP STAMP Portfolio Transaction Report by Account;
- 91 CIP STAMP Portfolio Summary of investments by credit rating, industry group, asset class, security type, and market sector;
- 91 CIP STAMP Portfolio Toll Revenue Series A & Series B Reserve Fund Summary of investments by credit rating, industry group, asset class, security type, and market sector;
- 91 CIP STAMP Portfolio Residual Fund Required Retained Balance Summary of investments by credit rating, industry group, asset class, security type, and market sector;
- 91 CIP STAMP Portfolio TIFIA Reserve Fund Summary of investments by credit rating, industry group, asset class, security type, and market sector;
- 2017 Financing STAMP Portfolio by Investment Category;
- 2017 Financing STAMP Portfolio by Account;
- 2017 Financing STAMP Portfolio Transaction Report by Account;
- 2017 Financing STAMP Portfolio Summary of investments by credit rating, industry group, asset class, security type, and market sector;
- 2017 Financing STAMP Portfolio I-15 ELP Sales Tax Senior Lien TIFIA Project Fund Summary of investments by credit rating, industry group, asset class, security type, and market sector;
- 2017 Financing STAMP Portfolio Ramp Up Fund Summary of investments by credit rating, industry group, asset class, security type, and market sector;
- MetLife Short Duration Second Quarter 2021 Review;
- Payden & Rygel Operating Portfolio by Investment Category;
- Payden & Rygel Operating Portfolio Transaction Report;
- Payden & Rygel Operating Portfolio Second Quarter 2021 Review; and
- County of Riverside Investment Report for the Quarter Ended June 30, 2021.