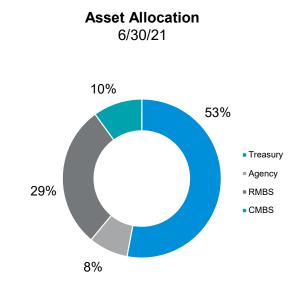

The quarterly investment report includes the following information:

- Investment Portfolio Report;
- 91 CIP STAMP Portfolio by Investment Category;
- 91 CIP STAMP Portfolio by Account;
- 91 CIP STAMP Portfolio Transaction Report by Account;
- 91 CIP STAMP Portfolio Summary of investments by credit rating, industry group, asset class, security type, and market sector;
- 91 CIP STAMP Portfolio Toll Revenue Series A & Series B Reserve Fund Summary of investments by credit rating, industry group, asset class, security type, and market sector;
- 91 CIP STAMP Portfolio Residual Fund Required Retained Balance Summary of investments by credit rating, industry group, asset class, security type, and market sector;
- 91 CIP STAMP Portfolio TIFIA Reserve Fund Summary of investments by credit rating, industry group, asset class, security type, and market sector;
- 2017 Financing STAMP Portfolio by Investment Category;
- 2017 Financing STAMP Portfolio by Account;
- 2017 Financing STAMP Portfolio Transaction Report by Account;
- 2017 Financing STAMP Portfolio Summary of investments by credit rating, industry group, asset class, security type, and market sector;
- 2017 Financing STAMP Portfolio I-15 ELP Sales Tax Senior Lien TIFIA Project Fund Summary of investments by credit rating, industry group, asset class, security type, and market sector;
- 2017 Financing STAMP Portfolio Ramp Up Fund Summary of investments by credit rating, industry group, asset class, security type, and market sector;
- MetLife Short Duration Second Quarter 2021 Review;
- Payden & Rygel Operating Portfolio by Investment Category;
- Payden & Rygel Operating Portfolio Transaction Report;
- Payden & Rygel Operating Portfolio Second Quarter 2021 Review; and
- County of Riverside Investment Report for the Quarter Ended June 30, 2021.