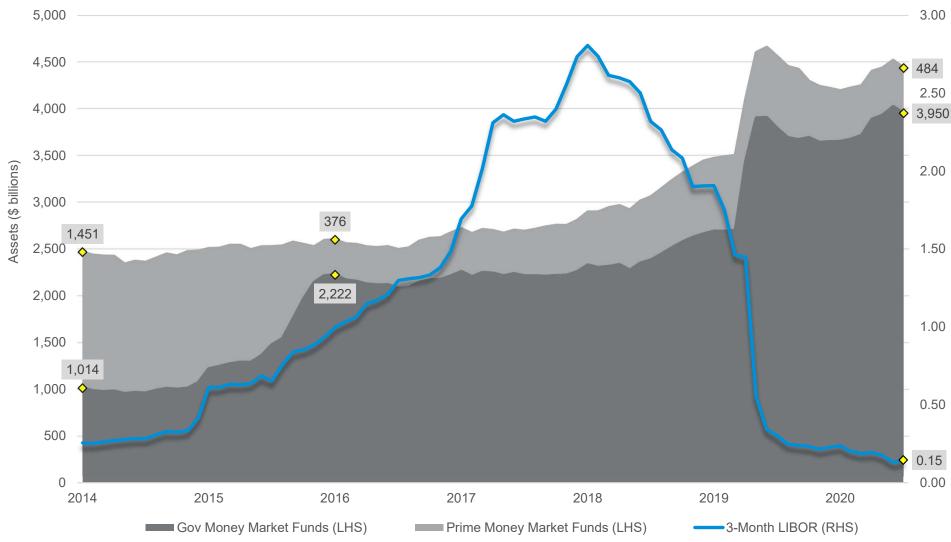

% |
| Unemployment Rate       |      |      |      |
| December-19 Projection  | 3.6% | 3.7% | N/A  |
| June-20 Projection      | 6.5% | 5.5% | N/A  |
| September-20 Projection | 5.5% | 4.6% | 4.0% |
| December-20 Projection  | 5.0% | 4.2% | 3.7% |
| March-21 Projection     | 4.5% | 3.9% | 3.5% |
| June-21 Projection      | 4.5% | 3.8% | 3.5% |
| Real GDP                |      |      |      |
| December-19 Projection  | 1.9% | 1.8% | N/A  |
| June-20 Projection      | 5.0% | 3.5% | N/A  |
| September-20 Projection | 4.0% | 3.0% | 2.5% |
| December-20 Projection  | 4.2% | 3.2% | 2.4% |
| March-21 Projection     | 6.5% | 3.3% | 2.2% |
| June-21 Projection      | 7.0% | 3.3% | 2.4% |
| Source: Federal Reserve | _    | _    |      |

## Money Market Funds & 3-Month LIBOR

As of June 30, 2021



Source: Bloomberg

# Real GDP

As of June 30, 2021



| Year | Quarter | Real GDP<br>QoQ (%) | Consumer<br>Spending | Fixed<br>Investment | Government<br>Spending | Net<br>Exports | Inventories |
|------|---------|---------------------|----------------------|---------------------|------------------------|----------------|-------------|
| 2018 | 1Q      | 3.80                | 1.40                 | 1.42                | 0.26                   | 0.29           | 0.41        |
|      | 2Q      | 2.70                | 2.13                 | 0.76                | 0.50                   | 0.25           | -0.94       |
|      | 3Q      | 2.10                | 1.79                 | 0.14                | 0.44                   | -1.83          | 1.58        |
|      | 4Q      | 1.30