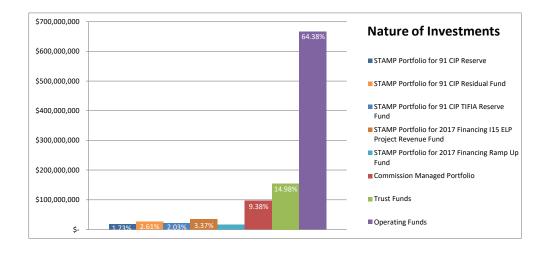

| CASH AND INVESTMENTS PORTFOLIO | AMOUNTS             |
|--------------------------------|---------------------|
| Operating                      | \$<br>666,431,807   |
| Trust                          | 155,102,521         |
| Commission-managed             | 97,151,030          |
| STAMP for 91 CIP               | 65,898,393          |
| STAMP for 2017 Financing       | 50,592,363          |
| Total                          | \$<br>1,035,176,114 |