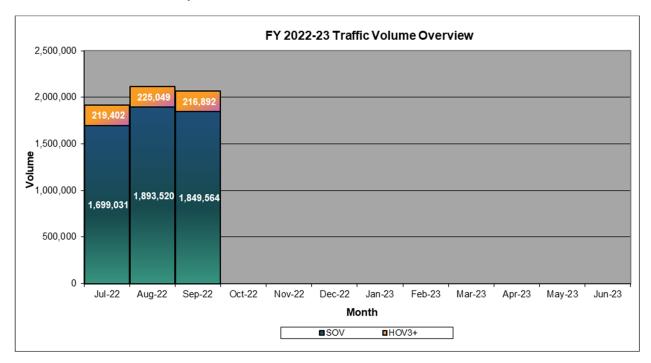

#### TRAFFIC AND REVENUE

Total toll transactions on the 15 Express Lanes for July 2022 was 1,918,433. This represents a daily average of 61,885 transactions. Potential toll revenue for July was \$2,058,653. Carpool percentage for July was 11.4%.

#### Current Month-to-Date as of July 31, 2022

| Transactions                 | JUL-22<br>MTD | Stantec<br>MTD<br>Projected | #<br>Variance | %<br>Variance |
|------------------------------|---------------|-----------------------------|---------------|---------------|
| SOV                          | 1,699,031     |                             |               |               |
| HOV3+                        | 219,402       |                             |               |               |
| Total Gross Transactions     | 1,918,433     | 2,355,957                   | (437,524)     | (18.6%)       |
| Revenue                      |               |                             |               |               |
| SOV                          | \$2,058,653   |                             |               |               |
| HOV3+                        | \$0           |                             |               |               |
| Total Gross Revenue          | \$2,058,653   | \$1,961,229                 | \$97,425      | 5.0%          |
| Average Revenue per Transact | ion           |                             |               |               |
| Average SOV                  | \$1.21        |                             |               |               |
| Average HOV3+                |               |                             |               |               |
| Average Gross Revenue        | \$1.07        | \$0.83                      | \$0.24        | 28.9%         |

|            |           |         |              | %            |             | %        |
|------------|-----------|---------|--------------|--------------|-------------|----------|
|            |           |         |              | Total        | Expected    | Expected |
| Direction  | sov       | HOV3+   | Transactions | Transactions | Revenue     | Revenue  |
| Northbound | 839,168   | 102,747 | 941,915      | 49.1%        | \$493,277   | 24.0%    |
| Southbound | 859,863   | 116,655 | 976,518      | 50.9%        | \$1,565,376 | 76.0%    |
| Totals     | 1,699,031 | 219,402 | 1,918,433    | 100.0%       | \$2,058,653 | 100.0%   |

#### TRAFFIC AND REVENUE SUMMARY

The chart below reflects the total transactions breakdown between SOV and HOV3+ for FY 2022-23 on a monthly basis.

The chart below reflects the gross potential revenue for FY 2022-23 on a monthly basis.

#### TRAFFIC AND REVENUE

Total toll transactions on the 15 Express Lanes for August 2022 was 2,118,569. This represents a daily average of 68,341 transactions. Potential toll revenue for August was \$2,340,232. Carpool percentage for August was 10.6%.

#### Current Month-to-Date as of August 31, 2022

| Transactions                    | AUG-22<br>MTD | Stantec<br>MTD<br>Projected | #<br>Variance | %<br>Variance |  |
|---------------------------------|---------------|-----------------------------|---------------|---------------|--|
| SOV                             | 1,893,520     | -                           |               |               |  |
| HOV3+                           | 225,049       |                             |               |               |  |
| Total Gross Transactions        | 2,118,569     | 2,366,471                   | (247,902)     | (10.5%)       |  |
| Revenue                         |               |                             |               |               |  |
| SOV                             | \$2,340,232   |                             |               |               |  |
| HOV3+                           | \$0           |                             |               |               |  |
| Total Gross Revenue             | \$2,340,232   | \$2,177,700                 | \$162,532     | 7.5%          |  |
| Average Revenue per Transaction |               |                             |               |               |  |
| Average SOV                     | \$1.24        |                             |               |               |  |
| Average HOV3+                   |               |                             |               |               |  |
| Average Gross Revenue           | \$1.10        | \$0.92                      | \$0.18        | 19.6%         |  |

| Direction  | SOV       | HOV3+   | Transactions | %<br>Total<br>Transactions | Expected<br>Revenue | %<br>Expected<br>Revenue |
|------------|-----------|---------|--------------|----------------------------|---------------------|--------------------------|
| Northbound | 940,560   | 103,862 | 1,044,422    | 49.3%                      | \$564,132           | 24.1%                    |
| Southbound | 952,960   | 121,187 | 1,074,147    | 50.7%                      | \$1,776,100         | 75.9%                    |
| Totals     | 1,893,520 | 225,049 | 2,118,569    | 100.0%                     | \$2,340,232         | 100.0%                   |