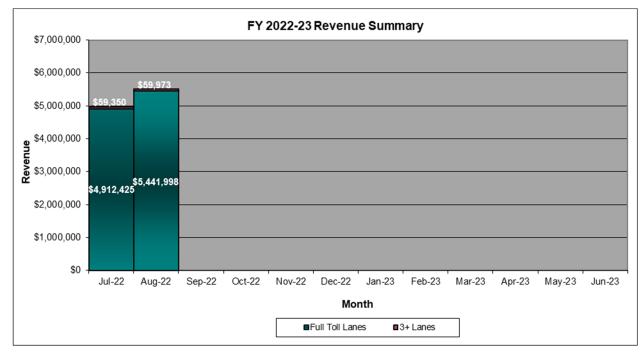

#### TRAFFIC AND REVENUE SUMMARY

The chart below reflects the total transactions breakdown between SOV and HOV3+ for FY 2022-23 on a monthly basis.

The chart below reflects the gross potential revenue for FY 2022-23 on a monthly basis.

#### TRAFFIC AND REVENUE

Total toll transactions on the 15 Express Lanes for July 2022 was 1,918,433. This represents a daily average of 61,885 transactions. Potential toll revenue for July was \$2,058,653. Carpool percentage for July was 11.4%.

#### TRAFFIC AND REVENUE

Total toll transactions on the 15 Express Lanes for August 2022 was 2,118,569. This represents a daily average of 68,341 transactions. Potential toll revenue for August was \$2,340,232. Carpool percentage for August was 10.6%.