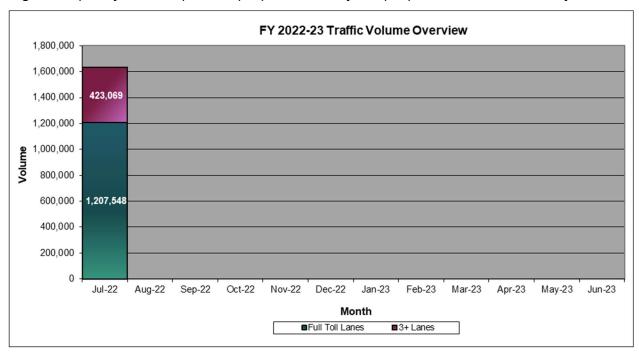

#### TRAFFIC AND REVENUE

Total toll transactions on the 15 Express Lanes for July 2022 was 1,918,433. This represents a daily average of 61,885 transactions. Potential toll revenue for July was \$2,058,653. Carpool percentage for July was 11.4%.

#### Current Month-to-Date as of July 31, 2022

| Transactions                 | JUL-22<br>MTD | Stantec<br>MTD<br>Projected | #<br>Variance | %<br>Variance |
|------------------------------|---------------|-----------------------------|---------------|---------------|
| SOV                          | 1,699,031     |                             |               |               |
| HOV3+                        | 219,402       |                             |               |               |
| Total Gross Transactions     | 1,918,433     | 2,355,957                   | (437,524)     | (18.6%)       |
| Revenue                      |               |                             |               |               |
| SOV                          | \$2,058,653   |                             |               |               |
| HOV3+                        | \$0           |                             |               |               |
| Total Gross Revenue          | \$2,058,653   | \$1,961,229                 | \$97,425      | 5.0%          |
| Average Revenue per Transact | ion           |                             |               |               |
| Average SOV                  | \$1.21        |                             |               |               |
| Average HOV3+                |               |                             |               |               |
| Average Gross Revenue        | \$1.07        | \$0.83                      | \$0.24        | 28.9%         |