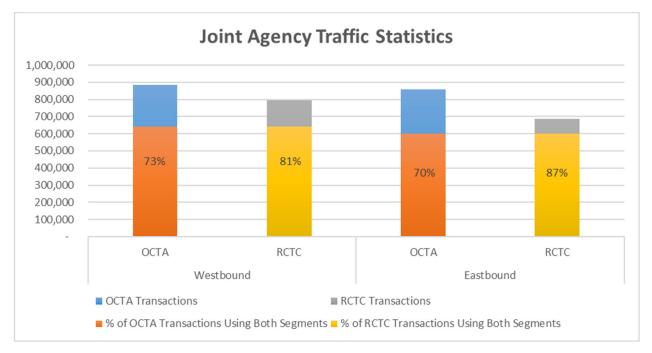

Commissioner Dana Reed expressed his continuing concern regarding the number of 3+ drivers reported and asked if any audits have been done or can be done so we can compare with neighboring agencies. He also noted the percentage of 3+ drivers on the 15 is much lower than the 91. He assumes the actual number of 3+ drivers is actually much lower on the 91 which is resulting in lower revenue and he would like to quantify just how much revenue is being lost.

Jennifer Crosson stated the number of 3+ drivers on the 91 is actually lower than it was prepandemic. The difference between the 91 and 15 3+ driver numbers may be explained by the dedicated carpool lane on the 91 and the 15 has a switchable transponder. To address the measurement of the number of cheaters, Ms. Crosson stated they have completed physical counts and the rate of non-compliance was approximately 22 percent. She added enormous efforts have been made to attempt to deploy an automatic occupancy detection system as have a number of other agencies however detecting the number of people in the vehicle is difficult and there is no legislative authority to issue a citation using data collected. Currently the CHP is the only source of enforcement. She stated the rate of 3+ drivers is higher in Orange County, LA Metro, and the Bay Area are experiencing the same issues. Ms. Crosson stated one solution could be the elimination of the discount which would require a change in the HOV policy however they do not wish to harm the true carpoolers.

Anne Mayer, Executive Director, added the 91 has a carpool lane on either side of the express lanes so there are legitimate carpoolers on that corridor however the I-15 has no carpool lanes which may be an explanation of the difference in carpoolers on each of those express lanes.