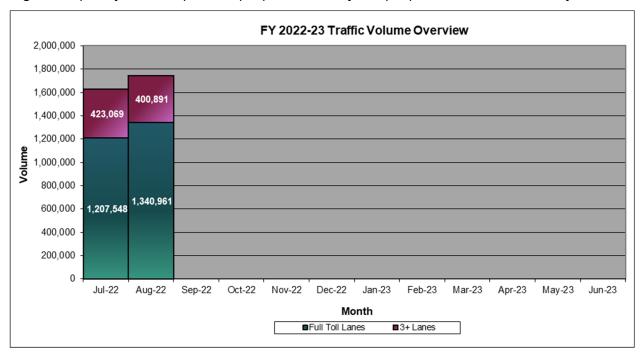

#### TRAFFIC AND REVENUE SUMMARY

The chart below reflects the total transactions breakdown between SOV and HOV3+ for FY 2022-23 on a monthly basis.

The chart below reflects the gross potential revenue for FY 2022-23 on a monthly basis.

#### TRAFFIC AND REVENUE

Total toll transactions on the 15 Express Lanes for July 2022 was 1,918,433. This represents a daily average of 61,885 transactions. Potential toll revenue for July was \$2,058,653. Carpool percentage for July was 11.4%.

#### TRAFFIC AND REVENUE

Total toll transactions on the 15 Express Lanes for August 2022 was 2,118,569. This represents a daily average of 68,341 transactions. Potential toll revenue for August was \$2,340,232. Carpool percentage for August was 10.6%.