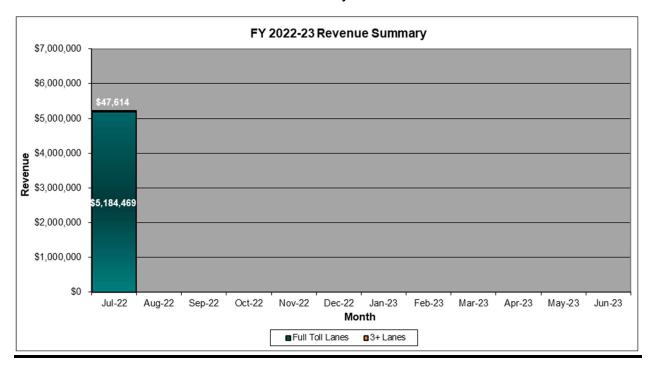

#### TRAFFIC AND REVENUE

Total toll transactions on the 15 Express Lanes for August 2022 was 2,118,569. This represents a daily average of 68,341 transactions. Potential toll revenue for August was \$2,340,232. Carpool percentage for August was 10.6%.

| Direction  | SOV       | HOV3+   | Transactions | %<br>Total<br>Transactions | Expected<br>Revenue | %<br>Expected<br>Revenue |
|------------|-----------|---------|--------------|----------------------------|---------------------|--------------------------|
| Northbound | 940,560   | 103,862 | 1,044,422    | 49.3%                      | \$564,132           | 24.1%                    |
| Southbound | 952,960   | 121,187 | 1,074,147    | 50.7%                      | \$1,776,100         | 75.9%                    |
| Totals     | 1,893,520 | 225,049 | 2,118,569    | 100.0%                     | \$2,340,232         | 100.0%                   |

#### TRAFFIC AND REVENUE SUMMARY

The chart below reflects the total transactions breakdown between SOV and HOV3+ for FY 2022-23 on a monthly basis.

The chart below reflects the gross potential revenue for FY 2022-23 on a monthly basis.