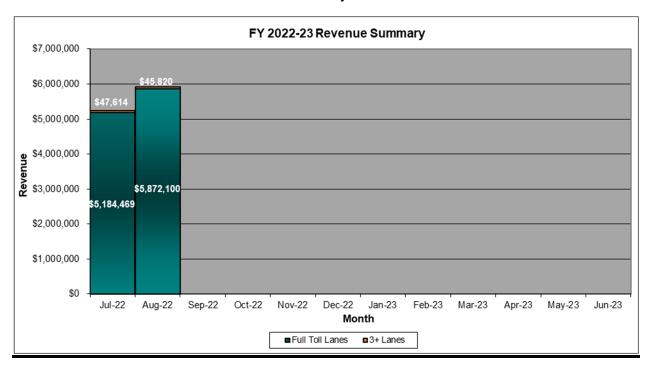

#### TRAFFIC AND REVENUE SUMMARY

The chart below reflects the total transactions breakdown between SOV and HOV3+ for FY 2022-23 on a monthly basis.

The chart below reflects the gross potential revenue for FY 2022-23 on a monthly basis.

#### TRAFFIC AND REVENUE

Total toll transactions on the 15 Express Lanes for August 2022 was 2,118,569. This represents a daily average of 68,341 transactions. Potential toll revenue for August was \$2,340,232. Carpool percentage for August was 10.6%.

#### TRAFFIC AND REVENUE

Total toll transactions on the 15 Express Lanes for July 2022 was 1,918,433. This represents a daily average of 61,885 transactions. Potential toll revenue for July was \$2,058,653. Carpool percentage for July was 11.4%.