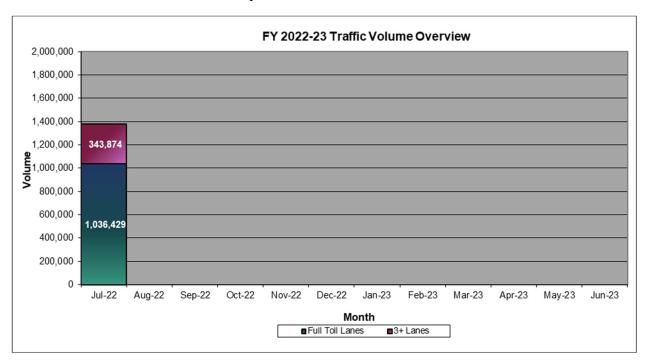

#### TRAFFIC AND REVENUE

Total toll transactions on the 15 Express Lanes for July 2022 was 1,918,433. This represents a daily average of 61,885 transactions. Potential toll revenue for July was \$2,058,653. Carpool percentage for July was 11.4%.

|            |           |         |              | %            |             | %        |
|------------|-----------|---------|--------------|--------------|-------------|----------|
|            |           |         |              | Total        | Expected    | Expected |
| Direction  | sov       | HOV3+   | Transactions | Transactions | Revenue     | Revenue  |
| Northbound | 839,168   | 102,747 | 941,915      | 49.1%        | \$493,277   | 24.0%    |
| Southbound | 859,863   | 116,655 | 976,518      | 50.9%        | \$1,565,376 | 76.0%    |
| Totals     | 1,699,031 | 219,402 | 1,918,433    | 100.0%       | \$2,058,653 | 100.0%   |

#### TRAFFIC AND REVENUE SUMMARY

The chart below reflects the total transactions breakdown between SOV and HOV3+ for FY 2022-23 on a monthly basis.

The chart below reflects the gross potential revenue for FY 2022-23 on a monthly basis.