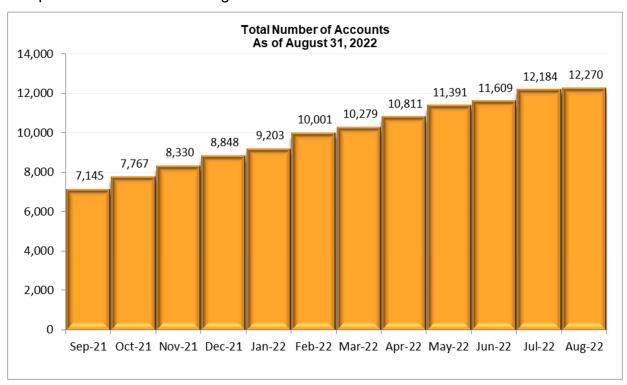

At the end of July 2022, Riverside Express had 12,184 customer accounts and 27,771 transponders classified as assigned.

At the end of August 2022, Riverside Express had 12,270 customer accounts and 28,929 transponders classified as assigned.