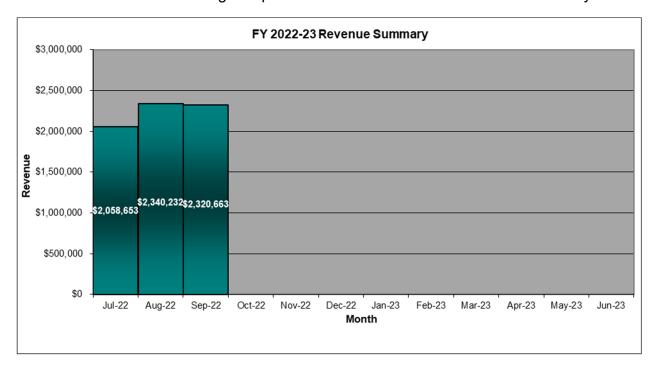

#### TRAFFIC AND REVENUE

Total toll transactions on the 15 Express Lanes for July 2022 was 1,918,433. This represents a daily average of 61,885 transactions. Potential toll revenue for July was \$2,058,653. Carpool percentage for July was 11.4%.

#### Current Month-to-Date as of July 31, 2022

| Transactions                 | JUL-22<br>MTD | Stantec<br>MTD<br>Projected | #<br>Variance | %<br>Variance |
|------------------------------|---------------|-----------------------------|---------------|---------------|
| SOV                          | 1,699,031     |                             |               |               |
| HOV3+                        | 219,402       |                             |               |               |
| Total Gross Transactions     | 1,918,433     | 2,355,957                   | (437,524)     | (18.6%)       |
| Revenue                      |               |                             |               |               |
| SOV                          | \$2,058,653   |                             |               |               |
| HOV3+                        | \$0           |                             |               |               |
| Total Gross Revenue          | \$2,058,653   | \$1,961,229                 | \$97,425      | 5.0%          |
| Average Revenue per Transact | ion           |                             |               |               |
| Average SOV                  | \$1.21        |                             |               |               |
| Average HOV3+                |               |                             |               |               |
| Average Gross Revenue        | \$1.07        | \$0.83                      | \$0.24        | 28.9%         |

#### TRAFFIC AND REVENUE SUMMARY

The chart below reflects the total transactions breakdown between SOV and HOV3+ for FY 2022-23 on a monthly basis.

The chart below reflects the gross potential revenue for FY 2022-23 on a monthly basis.

#### TRAFFIC AND REVENUE

Total toll transactions on the 15 Express Lanes for August 2022 was 2,118,569. This represents a daily average of 68,341 transactions. Potential toll revenue for August was \$2,340,232. Carpool percentage for August was 10.6%.

#### Current Month-to-Date as of August 31, 2022

| Transactions                    | AUG-22<br>MTD | Stantec<br>MTD<br>Projected | #<br>Variance | %<br>Variance |  |
|---------------------------------|---------------|-----------------------------|---------------|---------------|--|
| SOV                             | 1,893,520     | -                           |               |               |  |
| HOV3+                           | 225,049       |                             |               |               |  |
| Total Gross Transactions        | 2,118,569     | 2,366,471                   | (247,902)     | (10.5%)       |  |
| Revenue                         |               |                             |               |               |  |
| SOV                             | \$2,340,232   |                             |               |               |  |
| HOV3+                           | \$0           |                             |               |               |  |
| Total Gross Revenue             | \$2,340,232   | \$2,177,700                 | \$162,532     | 7.5%          |  |
| Average Revenue per Transaction |               |                             |               |               |  |
| Average SOV                     | \$1.24        |                             |               |               |  |
| Average HOV3+                   |               |                             |               |               |  |
| Average Gross Revenue           | \$1.10        | \$0.92                      | \$0.18        | 19.6%         |  |