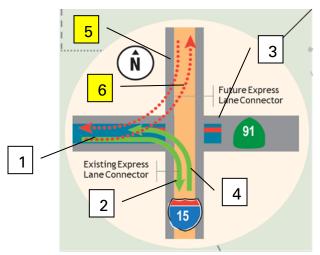

Reinland Jones, Toll Technology Manager, provided a presentation of the proposed Change Order with Kapsch Trafficcom USA to provide operations and maintenance services for the Interstate 15/State Route 91 Express Lanes Connector. Mr. Jones noted the connector is currently under construction and anticipated to open in 2023. When complete, this will give express lane motorists a direct connection to and from the northern segment of I-15 and because the connector is adding new travel options, the system needs to be set up to accommodate the ongoing operations and maintenance. Staff worked with Kapsch to evaluate the current staffing levels and additional resources required to perform the additional scope. The scope proved in the change order requires Kapsch to operate in accordance with the performance measures required in the contract ensuring a high level of system availability and accuracy. Mr. Jones explained the required work is broken down into four categories including roadside maintenance, system maintenance, image review and traffic operations. The roadside maintenance adds one part-time position to support the 24/7 monitoring of the equipment on the roadway and provide preventive and corrective maintenance; the system maintenance adds two full-time positions including a network and software engineer, to support the maintenance of software applications required to run the toll system and mane the database; three full-time positions are added for image review to review the license plate images produced by the four toll points; and one full-time traffic operations position to support the monitoring of traffic conditions and coordination of incidents on the new Express Lanes Connector.