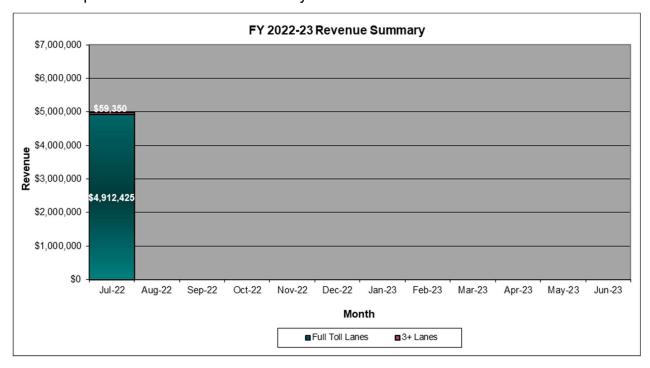

#### TRAFFIC AND REVENUE

Total toll transactions on the 15 Express Lanes for July 2022 was 1,918,433. This represents a daily average of 61,885 transactions. Potential toll revenue for July was \$2,058,653. Carpool percentage for July was 11.4%.

|            |           |         |              | %            |             | %        |
|------------|-----------|---------|--------------|--------------|-------------|----------|
|            |           |         |              | Total        | Expected    | Expected |
| Direction  | sov       | HOV3+   | Transactions | Transactions | Revenue     | Revenue  |
| Northbound | 839,168   | 102,747 | 941,915      | 49.1%        | \$493,277   | 24.0%    |
| Southbound | 859,863   | 116,655 | 976,518      | 50.9%        | \$1,565,376 | 76.0%    |
| Totals     | 1,699,031 | 219,402 | 1,918,433    | 100.0%       | \$2,058,653 | 100.0%   |

#### TRAFFIC AND REVENUE SUMMARY

The chart below reflects the total transactions breakdown between SOV and HOV3+ for FY 2022-23 on a monthly basis.

The chart below reflects the gross potential revenue for FY 2022-23 on a monthly basis.