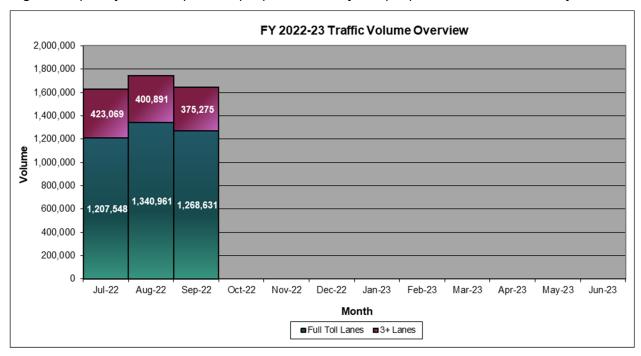

#### TRAFFIC AND REVENUE

Total toll transactions on the 15 Express Lanes for July 2022 was 1,918,433. This represents a daily average of 61,885 transactions. Potential toll revenue for July was \$2,058,653. Carpool percentage for July was 11.4%.

#### TRAFFIC AND REVENUE SUMMARY

The chart below reflects the total transactions breakdown between SOV and HOV3+ for FY 2022-23 on a monthly basis.

The chart below reflects the gross potential revenue for FY 2022-23 on a monthly basis.

#### TRAFFIC AND REVENUE

Total toll transactions on the 15 Express Lanes for August 2022 was 2,118,569. This represents a daily average of 68,341 transactions. Potential toll revenue for August was \$2,340,232. Carpool percentage for August was 10.6%.