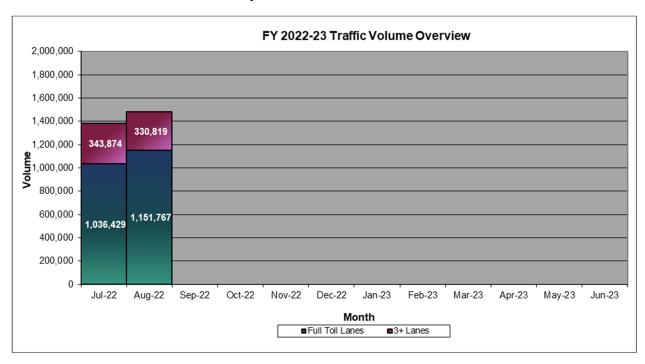

#### TRAFFIC AND REVENUE SUMMARY

The chart below reflects the total transactions breakdown between SOV and HOV3+ for FY 2022-23 on a monthly basis.

The chart below reflects the gross potential revenue for FY 2022-23 on a monthly basis.

#### TRAFFIC AND REVENUE

Total toll transactions on the 15 Express Lanes for August 2022 was 2,118,569. This represents a daily average of 68,341 transactions. Potential toll revenue for August was \$2,340,232. Carpool percentage for August was 10.6%.

#### TRAFFIC AND REVENUE

Total toll transactions on the 15 Express Lanes for July 2022 was 1,918,433. This represents a daily average of 61,885 transactions. Potential toll revenue for July was \$2,058,653. Carpool percentage for July was 11.4%.