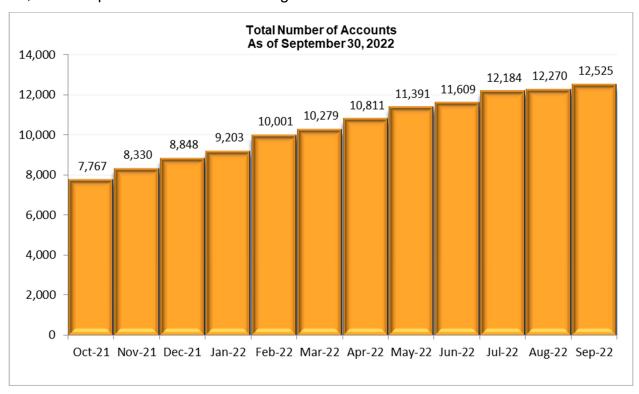

At the end of July 2022, Riverside Express had 12,184 customer accounts and 27,771 transponders classified as assigned.

At the end of August 2022, Riverside Express had 12,270 customer accounts and 28,929 transponders classified as assigned.