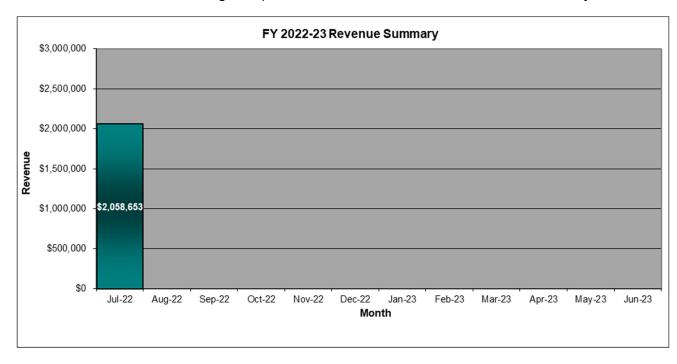

#### TRAFFIC AND REVENUE

Total toll transactions on the 15 Express Lanes for July 2022 was 1,918,433. This represents a daily average of 61,885 transactions. Potential toll revenue for July was \$2,058,653. Carpool percentage for July was 11.4%.

#### Current Month-to-Date as of July 31, 2022

| Transactions                 | JUL-22<br>MTD | Stantec<br>MTD<br>Projected | #<br>Variance | %<br>Variance |
|------------------------------|---------------|-----------------------------|---------------|---------------|
| SOV                          | 1,699,031     |                             |               |               |
| HOV3+                        | 219,402       |                             |               |               |
| Total Gross Transactions     | 1,918,433     | 2,355,957                   | (437,524)     | (18.6%)       |
| Revenue                      |               |                             |               |               |
| SOV                          | \$2,058,653   |                             |               |               |
| HOV3+                        | \$0           |                             |               |               |
| Total Gross Revenue          | \$2,058,653   | \$1,961,229                 | \$97,425      | 5.0%          |
| Average Revenue per Transact | ion           |                             |               |               |
| Average SOV                  | \$1.21        |                             |               |               |
| Average HOV3+                |               |                             |               |               |
| Average Gross Revenue        | \$1.07        | \$0.83                      | \$0.24        | 28.9%         |

|            |           |         |              | %            |             | %        |
|------------|-----------|---------|--------------|--------------|-------------|----------|
|            |           |         |              | Total        | Expected    | Expected |
| Direction  | sov       | HOV3+   | Transactions | Transactions | Revenue     | Revenue  |
| Northbound | 839,168   | 102,747 | 941,915      | 49.1%        | \$493,277   | 24.0%    |
| Southbound | 859,863   | 116,655 | 976,518      | 50.9%        | \$1,565,376 | 76.0%    |
| Totals     | 1,699,031 | 219,402 | 1,918,433    | 100.0%       | \$2,058,653 | 100.0%   |

#### TRAFFIC AND REVENUE SUMMARY

The chart below reflects the total transactions breakdown between SOV and HOV3+ for FY 2022-23 on a monthly basis.

The chart below reflects the gross potential revenue for FY 2022-23 on a monthly basis.