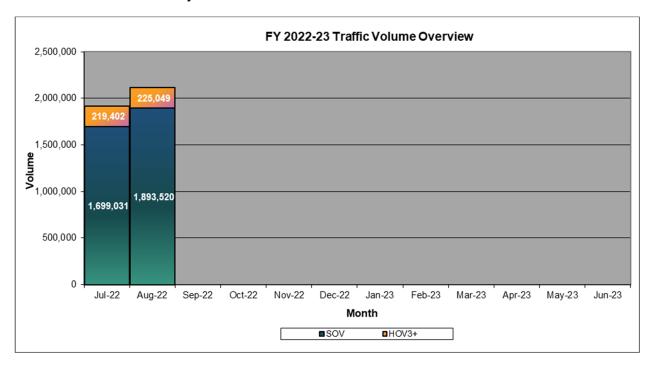

#### TRAFFIC AND REVENUE

Total toll transactions on the 15 Express Lanes for July 2022 was 1,918,433. This represents a daily average of 61,885 transactions. Potential toll revenue for July was \$2,058,653. Carpool percentage for July was 11.4%.

#### Current Month-to-Date as of July 31, 2022

| Transactions                 | JUL-22<br>MTD | Stantec<br>MTD<br>Projected | #<br>Variance | %<br>Variance |
|------------------------------|---------------|-----------------------------|---------------|---------------|
| SOV                          | 1,699,031     |                             |               |               |
| HOV3+                        | 219,402       |                             |               |               |
| Total Gross Transactions     | 1,918,433     | 2,355,957                   | (437,524)     | (18.6%)       |
| Revenue                      |               |                             |               |               |
| SOV                          | \$2,058,653   |                             |               |               |
| HOV3+                        | \$0           |                             |               |               |
| Total Gross Revenue          | \$2,058,653   | \$1,961,229                 | \$97,425      | 5.0%          |
| Average Revenue per Transact | ion           |                             |               |               |
| Average SOV                  | \$1.21        |                             |               |               |
| Average HOV3+                |               |                             |               |               |
| Average Gross Revenue        | \$1.07        | \$0.83                      | \$0.24        | 28.9%         |

|            |           |         |              | %            |             | %        |
|------------|-----------|---------|--------------|--------------|-------------|----------|
|            |           |         |              | Total        | Expected    | Expected |
| Direction  | sov       | HOV3+   | Transactions | Transactions | Revenue     | Revenue  |
| Northbound | 839,168   | 102,747 | 941,915      | 49.1%        | \$493,277   | 24.0%    |
| Southbound | 859,863   | 116,655 | 976,518      | 50.9%        | \$1,565,376 | 76.0%    |
| Totals     | 1,699,031 | 219,402 | 1,918,433    | 100.0%       | \$2,058,653 | 100.0%   |

#### TRAFFIC AND REVENUE SUMMARY

The chart below reflects the total transactions breakdown between SOV and HOV3+ for FY 2022-23 on a monthly basis.

The chart below reflects the gross potential revenue for FY 2022-23 on a monthly basis.

#### TRAFFIC AND REVENUE

Total toll transactions on the 15 Express Lanes for August 2022 was 2,118,569. This represents a daily average of 68,341 transactions. Potential toll revenue for August was \$2,340,232. Carpool percentage for August was 10.6%.

#### Current Month-to-Date as of August 31, 2022

| Transactions                    | AUG-22<br>MTD | Stantec<br>MTD<br>Projected | #<br>Variance | %<br>Variance |  |
|---------------------------------|---------------|-----------------------------|---------------|---------------|--|
| SOV                             | 1,893,520     | -                           |               |               |  |
| HOV3+                           | 225,049       |                             |               |               |  |
| Total Gross Transactions        | 2,118,569     | 2,366,471                   | (247,902)     | (10.5%)       |  |
| Revenue                         |               |                             |               |               |  |
| SOV                             | \$2,340,232   |                             |               |               |  |
| HOV3+                           | \$0           |                             |               |               |  |
| Total Gross Revenue             | \$2,340,232   | \$2,177,700                 | \$162,532     | 7.5%          |  |
| Average Revenue per Transaction |               |                             |               |               |  |
| Average SOV                     | \$1.24        |                             |               |               |  |
| Average HOV3+                   |               |                             |               |               |  |
| Average Gross Revenue           | \$1.10        | \$0.92                      | \$0.18        | 19.6%         |  |

| Direction  | SOV       | HOV3+   | Transactions | %<br>Total<br>Transactions | Expected<br>Revenue | %<br>Expected<br>Revenue |
|------------|-----------|---------|--------------|----------------------------|---------------------|--------------------------|
| Northbound | 940,560   | 103,862 | 1,044,422    | 49.3%                      | \$564,132           | 24.1%                    |
| Southbound | 952,960   | 121,187 | 1,074,147    | 50.7%                      | \$1,776,100         | 75.9%                    |
| Totals     | 1,893,520 | 225,049 | 2,118,569    | 100.0%                     | \$2,340,232         | 100.0%                   |