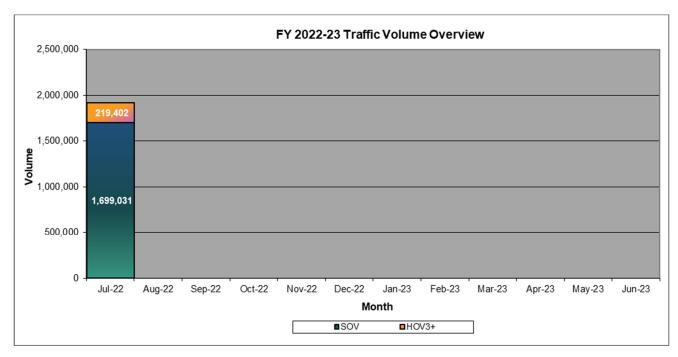

#### TRAFFIC AND REVENUE

Total toll transactions on the 15 Express Lanes for July 2022 was 1,918,433. This represents a daily average of 61,885 transactions. Potential toll revenue for July was \$2,058,653. Carpool percentage for July was 11.4%.

#### Current Month-to-Date as of July 31, 2022

| Transactions                 | JUL-22<br>MTD | Stantec<br>MTD<br>Projected | #<br>Variance | %<br>Variance |
|------------------------------|---------------|-----------------------------|---------------|---------------|
| SOV                          | 1,699,031     |                             |               |               |
| HOV3+                        | 219,402       |                             |               |               |
| Total Gross Transactions     | 1,918,433     | 2,355,957                   | (437,524)     | (18.6%)       |
| Revenue                      |               |                             |               |               |
| SOV                          | \$2,058,653   |                             |               |               |
| HOV3+                        | \$0           |                             |               |               |
| Total Gross Revenue          | \$2,058,653   | \$1,961,229                 | \$97,425      | 5.0%          |
| Average Revenue per Transact | ion           |                             |               |               |
| Average SOV                  | \$1.21        |                             |               |               |
| Average HOV3+                |               |                             |               |               |
| Average Gross Revenue        | \$1.07        | \$0.83                      | \$0.24        | 28.9%         |

|            |           |         |              | %            |             | %        |
|------------|-----------|---------|--------------|--------------|-------------|----------|
|            |           |         |              | Total        | Expected    | Expected |
| Direction  | sov       | HOV3+   | Transactions | Transactions | Revenue     | Revenue  |
| Northbound | 839,168   | 102,747 | 941,915      | 49.1%        | \$493,277   | 24.0%    |
| Southbound | 859,863   | 116,655 | 976,518      | 50.9%        | \$1,565,376 | 76.0%    |
| Totals     | 1,699,031 | 219,402 | 1,918,433    | 100.0%       | \$2,058,653 | 100.0%   |

#### TRAFFIC AND REVENUE SUMMARY

The chart below reflects the total transactions breakdown between SOV and HOV3+ for FY 2022-23 on a monthly basis.

The chart below reflects the gross potential revenue for FY 2022-23 on a monthly basis.