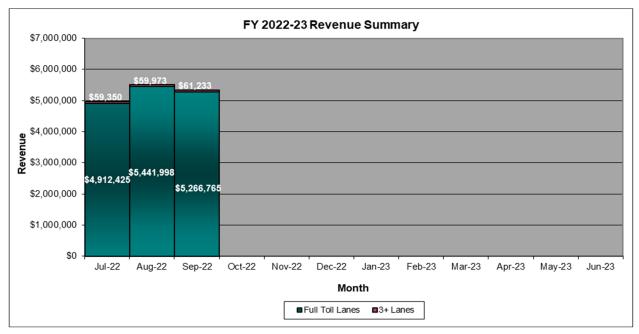

#### TRAFFIC AND REVENUE

Total toll transactions on the 15 Express Lanes for July 2022 was 1,918,433. This represents a daily average of 61,885 transactions. Potential toll revenue for July was \$2,058,653. Carpool percentage for July was 11.4%.

#### TRAFFIC AND REVENUE

Total toll transactions on the 15 Express Lanes for August 2022 was 2,118,569. This represents a daily average of 68,341 transactions. Potential toll revenue for August was \$2,340,232. Carpool percentage for August was 10.6%.

#### TRAFFIC AND REVENUE SUMMARY

The chart below reflects the total transactions breakdown between SOV and HOV3+ for FY 2022-23 on a monthly basis.

The chart below reflects the gross potential revenue for FY 2022-23 on a monthly basis.