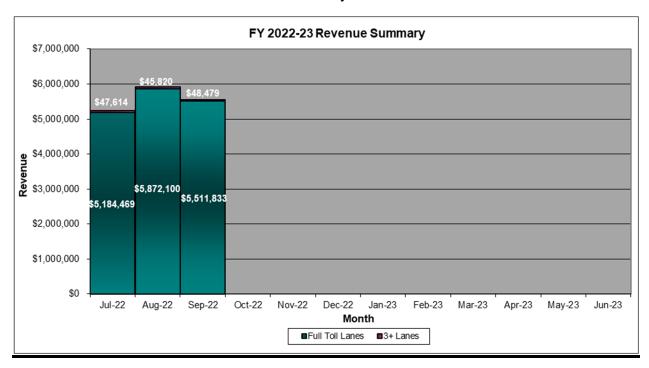

#### TRAFFIC AND REVENUE SUMMARY

The chart below reflects the total transactions breakdown between SOV and HOV3+ for FY 2022-23 on a monthly basis.

The chart below reflects the gross potential revenue for FY 2022-23 on a monthly basis.