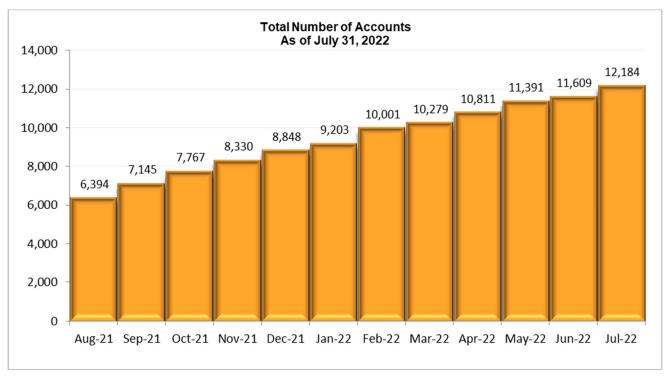

At the end of July 2022, Riverside Express had 12,184 customer accounts and 27,771 transponders classified as assigned.

At the end of August 2022, Riverside Express had 12,270 customer accounts and 28,929 transponders classified as assigned.