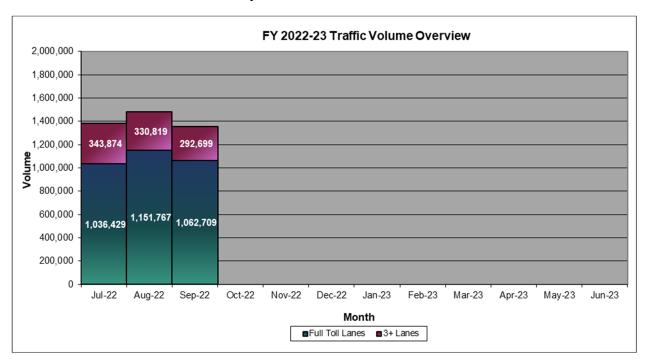

#### TRAFFIC AND REVENUE

Total toll transactions on the 15 Express Lanes for July 2022 was 1,918,433. This represents a daily average of 61,885 transactions. Potential toll revenue for July was \$2,058,653. Carpool percentage for July was 11.4%.

#### TRAFFIC AND REVENUE

Total toll transactions on the 15 Express Lanes for August 2022 was 2,118,569. This represents a daily average of 68,341 transactions. Potential toll revenue for August was \$2,340,232. Carpool percentage for August was 10.6%.

#### TRAFFIC AND REVENUE SUMMARY

The chart below reflects the total transactions breakdown between SOV and HOV3+ for FY 2022-23 on a monthly basis.

The chart below reflects the gross potential revenue for FY 2022-23 on a monthly basis.