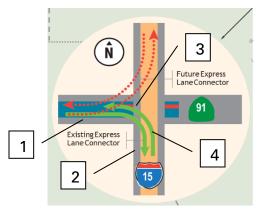

Reinland Jones, Toll Technology Manager, provided a presentation of the proposed Change Order with Kapsch Trafficcom USA to provide operations and maintenance services for the Interstate 15/State Route 91 Express Lanes Connector. Mr. Jones noted the connector is currently under construction and anticipated to open in 2023. When complete, this will give express lane motorists a direct connection to and from the northern segment of I-15 and because the connector is adding new travel options, the system needs to be set up to accommodate the ongoing operations and maintenance. Staff worked with Kapsch to evaluate the current staffing levels and additional resources required to perform the additional scope. The scope proved in the change order requires Kapsch to operate in accordance with the performance measures required in the contract ensuring a high level of system availability and accuracy. Mr. Jones explained the required work is broken down into four categories including roadside maintenance, system maintenance, image review and traffic operations. The roadside maintenance adds one part-time position to support the 24/7 monitoring of the equipment on the roadway and provide preventive and corrective maintenance; the system maintenance adds two full-time positions including a network and software engineer, to support the maintenance of software applications required to run the toll system and mane the database; three full-time positions are added for image review to review the license plate images produced by the four toll points; and one full-time traffic operations position to support the monitoring of traffic conditions and coordination of incidents on the new Express Lanes Connector.