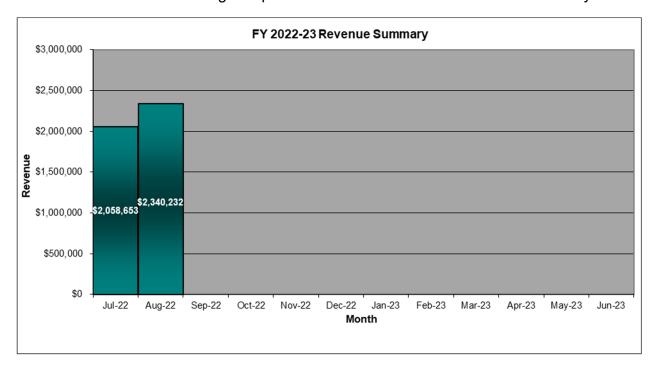

#### TRAFFIC AND REVENUE

Total toll transactions on the 15 Express Lanes for July 2022 was 1,918,433. This represents a daily average of 61,885 transactions. Potential toll revenue for July was \$2,058,653. Carpool percentage for July was 11.4%.

#### Current Month-to-Date as of July 31, 2022

| Transactions                 | JUL-22<br>MTD | Stantec<br>MTD<br>Projected | #<br>Variance | %<br>Variance |
|------------------------------|---------------|-----------------------------|---------------|---------------|
| SOV                          | 1,699,031     |                             |               |               |
| HOV3+                        | 219,402       |                             |               |               |
| Total Gross Transactions     | 1,918,433     | 2,355,957                   | (437,524)     | (18.6%)       |
| Revenue                      |               |                             |               |               |
| SOV                          | \$2,058,653   |                             |               |               |
| HOV3+                        | \$0           |                             |               |               |
| Total Gross Revenue          | \$2,058,653   | \$1,961,229                 | \$97,425      | 5.0%          |
| Average Revenue per Transact | ion           |                             |               |               |
| Average SOV                  | \$1.21        |                             |               |               |
| Average HOV3+                |               |                             |               |               |
| Average Gross Revenue        | \$1.07        | \$0.83                      | \$0.24        | 28.9%         |

#### TRAFFIC AND REVENUE SUMMARY

The chart below reflects the total transactions breakdown between SOV and HOV3+ for FY 2022-23 on a monthly basis.

The chart below reflects the gross potential revenue for FY 2022-23 on a monthly basis.

#### TRAFFIC AND REVENUE

Total toll transactions on the 15 Express Lanes for August 2022 was 2,118,569. This represents a daily average of 68,341 transactions. Potential toll revenue for August was \$2,340,232. Carpool percentage for August was 10.6%.

#### Current Month-to-Date as of August 31, 2022

| Transactions                    | AUG-22<br>MTD | Stantec<br>MTD<br>Projected | #<br>Variance | %<br>Variance |  |
|---------------------------------|---------------|-----------------------------|---------------|---------------|--|
| SOV                             | 1,893,520     | -                           |               |               |  |
| HOV3+                           | 225,049       |                             |               |               |  |
| Total Gross Transactions        | 2,118,569     | 2,366,471                   | (247,902)     | (10.5%)       |  |
| Revenue                         |               |                             |               |               |  |
| SOV                             | \$2,340,232   |                             |               |               |  |
| HOV3+                           | \$0           |                             |               |               |  |
| Total Gross Revenue             | \$2,340,232   | \$2,177,700                 | \$162,532     | 7.5%          |  |
| Average Revenue per Transaction |               |                             |               |               |  |
| Average SOV                     | \$1.24        |                             |               |               |  |
| Average HOV3+                   |               |                             |               |               |  |
| Average Gross Revenue           | \$1.10        | \$0.92                      | \$0.18        | 19.6%         |  |