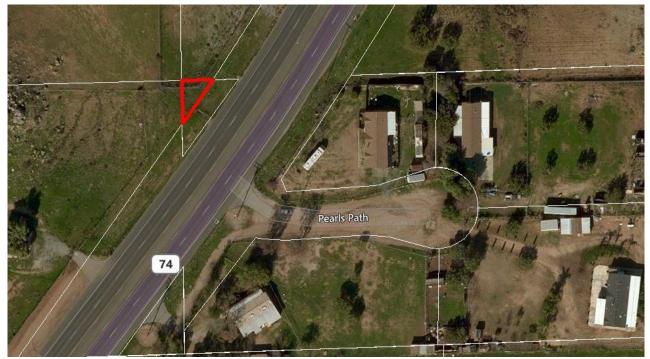

## 1,742 $\pm$ Sq. Ft. in the County of Riverside

| Process:         | Riverside County Transportation Commission (RCTC) will comply with California Government Code Sections 54220-54232 during this sale. A 60-day public agency notification period has been initiated for City and County agencies within the jurisdiction of the parcels and if no interest is expressed, RCTC can offer the surplus properties to the open market. These conditions were met and RCTC hereby solicits requests for offers. |
|------------------|-------------------------------------------------------------------------------------------------------------------------------------------------------------------------------------------------------------------------------------------------------------------------------------------------------------------------------------------------------------------------------------------------------------------------------------------|
| Location:        | The subject Property is located on SR-74 along SR-74 across from Pearls Path, in unincorporated Riverside County.                                                                                                                                                                                                                                                                                                                         |
| Assessor's Data: | 345-060-065                                                                                                                                                                                                                                                                                                                                                                                                                               |
| Information:     | http://www.rctc.org/doing-business/property/available-property                                                                                                                                                                                                                                                                                                                                                                            |
| Contact:         | Please contact Darcy Mendoza at 951-321-4748 or <u>dmendoza@epicland.com</u> for more information regarding this sale.                                                                                                                                                                                                                                                                                                                    |

| Size:          | 1,742± Sq. Ft.                                                                                                                                                                                                                                                                                                                                                                                  |
|----------------|-------------------------------------------------------------------------------------------------------------------------------------------------------------------------------------------------------------------------------------------------------------------------------------------------------------------------------------------------------------------------------------------------|
| Shape:         | Irregular                                                                                                                                                                                                                                                                                                                                                                                       |
| Zoning:        | The Land Use Element of the General Plan designates the following APN 345-060-065 as Rural Residential (R-R).                                                                                                                                                                                                                                                                                   |
| Topography:    | The overall area is generally level: At or below street grade.                                                                                                                                                                                                                                                                                                                                  |
| Accessibility: | The Property can be accessed from SR-74.                                                                                                                                                                                                                                                                                                                                                        |
| Utilities:     | All available to the Property.                                                                                                                                                                                                                                                                                                                                                                  |
| Tenancy:       | There are no building improvements located on the subject parcel.                                                                                                                                                                                                                                                                                                                               |
| Encroachments: | There are no encroachments on the subject parcel.                                                                                                                                                                                                                                                                                                                                               |
| Taxes:         | The Property is not assessed for taxes while vested to RCTC. It will, however, be assessed after transfer into private ownership.                                                                                                                                                                                                                                                               |
| Encumbrances:  | Subject to special assessments if any, restrictions, reservations, and easements of record.                                                                                                                                                                                                                                                                                                     |
|                | The sale of this Property is subject to all matters of public record and any easement, claim<br>of easements or reservations not of record. Prospective bidders can refer to the Preliminary<br>Title Report prepared by Commonwealth Land Title on September 8, 2016 or consult with<br>local title companies if more complete information regarding the title of the property is<br>required. |