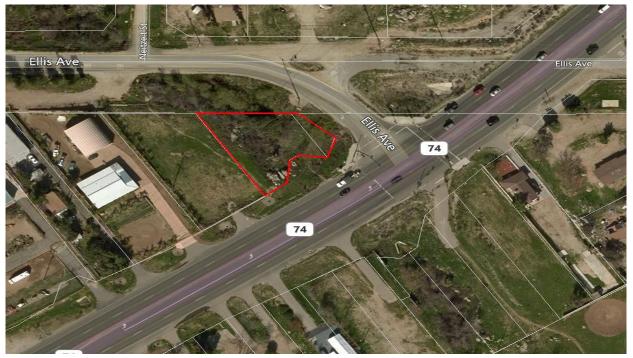

## $\textbf{2.37}_{\pm}$ Acres in the County of Riverside

| Process:         | Riverside County Transportation Commission (RCTC) will comply with California Government Code Sections 54220-54232 during this sale. A 60-day public agency notification period has been initiated for City and County agencies within the jurisdiction of the parcels and if no interest is expressed, RCTC can offer the surplus properties to the open market. These conditions were met and RCTC hereby solicits requests for offers. |
|------------------|-------------------------------------------------------------------------------------------------------------------------------------------------------------------------------------------------------------------------------------------------------------------------------------------------------------------------------------------------------------------------------------------------------------------------------------------|
| Location:        | The subject Property is located on the Northwest side of SR-74 on the corner of SR-74 and Ellis Ave., in unincorporated Riverside County.                                                                                                                                                                                                                                                                                                 |
| Assessor's Data: | 342-071-021 and 022                                                                                                                                                                                                                                                                                                                                                                                                                       |
| Due Date:        | Sealed offer to be submitted on September 20, 2017                                                                                                                                                                                                                                                                                                                                                                                        |
| Information:     | http://www.rctc.org/doing-business/property/available-property                                                                                                                                                                                                                                                                                                                                                                            |
| Contact:         | Please contact Darcy Mendoza at 951-321-4748 or <u>dmendoza@epicland.com</u> for more information regarding this sale. The complete Request For Offer Package will be provided upon request.                                                                                                                                                                                                                                              |

| Size:          | 2.37± Acres                                                                                                                                                                                                                                                                                                                                                                                     |
|----------------|-------------------------------------------------------------------------------------------------------------------------------------------------------------------------------------------------------------------------------------------------------------------------------------------------------------------------------------------------------------------------------------------------|
| Shape:         | Irregular                                                                                                                                                                                                                                                                                                                                                                                       |
| Zoning:        | The Land Use Element of the General Plan designates the following APN's 342-071-021 & 022 as Rural Residential (RR) and Medium Density Residential (MDR).                                                                                                                                                                                                                                       |
| Topography:    | The overall area is generally level: At or above street grade.                                                                                                                                                                                                                                                                                                                                  |
| Accessibility: | The Property can be accessed from SR-74 and Ellis Ave.                                                                                                                                                                                                                                                                                                                                          |
| Utilities:     | All available to the Property.                                                                                                                                                                                                                                                                                                                                                                  |
| Tenancy:       | There are no building improvements located on the subject parcel.                                                                                                                                                                                                                                                                                                                               |
| Encroachments: | There are no encroachments on the subject parcel.                                                                                                                                                                                                                                                                                                                                               |
| Taxes:         | The Property is not assessed for taxes while vested to RCTC. It will, however, be assessed after transfer into private ownership.                                                                                                                                                                                                                                                               |
| Encumbrances:  | Subject to special assessments if any, restrictions, reservations, and easements of record.                                                                                                                                                                                                                                                                                                     |
|                | The sale of this Property is subject to all matters of public record and any easement, claim<br>of easements or reservations not of record. Prospective bidders can refer to the Preliminary<br>Title Report prepared by Commonwealth Land Title on September 8, 2016 or consult with<br>local title companies if more complete information regarding the title of the property is<br>required. |